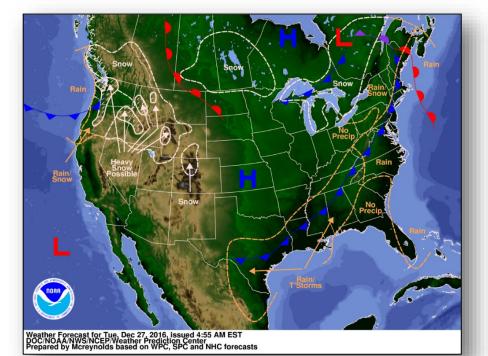

#### National Weather Forecast

Heav Snow Possib Snow

Weather Forecast for Wed, Dec 28, 2016, issued 5:01 AM EST Tue, Dec 27, 2016 DOC/NOAA/WWS/NCEP/Weather Prediction Center Prepared by Mcreynolds based on WPC, SPC and NHC forecasts