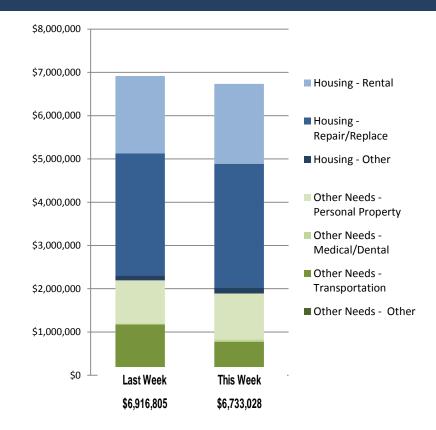

#### Individual Assistance Activity

| Individual                      | s and Households P                                                                      |                          | Of: 12/26/16        |                 |  |
|---------------------------------|-----------------------------------------------------------------------------------------|--------------------------|---------------------|-----------------|--|
|                                 | In Past                                                                                 | 7 Days                   | Cumulative          |                 |  |
|                                 | Applicants Approved                                                                     | Amount Approved          | Applicants Approved | Amount Approved |  |
| 4                               | 285-NC Declared 10-10-2                                                                 | 016 End Of Reg Period 0  | 1-09-2017           |                 |  |
| Housing Assistance              | 266                                                                                     | \$810,232.41             | 18,141              | \$59,624,304.97 |  |
| Other Needs Assistance          | 123                                                                                     | \$388,912.25             | 17,374              | \$26,132,421.09 |  |
| Total IHP                       | \$1,199,                                                                                | 144.66                   | \$85,756            | ,726.06         |  |
| Average IHP                     |                                                                                         |                          | \$3,                | 099             |  |
| Total Max Grants                |                                                                                         |                          | 13                  | 33              |  |
| 4                               | 290-MN Declared 11-02-2                                                                 | 016 End Of Reg Period 0  | 1-30-2017           |                 |  |
| Housing Assistance              | 87                                                                                      | \$295,516.80             | 395                 | \$1,496,026.36  |  |
| Other Needs Assistance          | 39                                                                                      | \$29,280.32              | 127                 | \$107,548.19    |  |
| Total IHP                       | \$324,7                                                                                 | 97.12                    | \$1,603,            | 574.55          |  |
| Average IHP                     |                                                                                         |                          | \$3,818             |                 |  |
| Total Max Grants                |                                                                                         |                          | (                   | )               |  |
| 4                               | 291-VA Declared 11-02-20                                                                | 016 End Of Reg Period 0  | 1-03-2017           |                 |  |
| Housing Assistance              | 59                                                                                      | \$169,534.37             | 1,916               | \$7,133,092.93  |  |
| Other Needs Assistance          | 56                                                                                      | \$107,708.26             | 770                 | \$1,488,092.78  |  |
| Total IHP                       | \$277,2                                                                                 | 42.63                    | \$8,621,            | 185.71          |  |
| Average IHP                     |                                                                                         |                          | \$4,                | 129             |  |
| Total Max Grants                |                                                                                         |                          | ť                   | 5               |  |
| 4                               | 293-TN Declared 12-15-20                                                                | 016 End Of Reg Period 02 | 2-13-2017           |                 |  |
| Housing Assistance              | 162                                                                                     | \$824,522.03             | 185                 | \$887,450.03    |  |
| Other Needs Assistance          | 73                                                                                      | \$418,375.41             | 80                  | \$464,876.66    |  |
| Total IHP                       | \$1,242,                                                                                | 897.44                   | \$1,352,            | 326.69          |  |
| Average IHP                     |                                                                                         |                          | \$7,271             |                 |  |
| Total Max Grants                |                                                                                         |                          | 20                  |                 |  |
| 13 Declarations IHP Program     | nmatically Open - Closed Re                                                             | egistration *            |                     |                 |  |
| Housing Assistance              | 897                                                                                     | \$2,744,414.18           |                     |                 |  |
| Other Needs Assistance          | 335                                                                                     | \$944,531.71             |                     |                 |  |
| Total IHP                       | \$3,688.                                                                                |                          |                     |                 |  |
|                                 | , <b>U</b> |                          |                     |                 |  |
|                                 |                                                                                         |                          |                     |                 |  |
| Total IHP Approved in Past Week | \$6,733.                                                                                | 027.74                   |                     |                 |  |

#### IHP Approved per Category in the Past 2 Weeks – 12/12/2016 through 12/26/2016

FEMA's mission is to support our citizens and first responders to ensure that as a nation we work together to build, sustain, and improve our capability to prepare for, protect against, respond to, recover from, and mitigate all hazards.