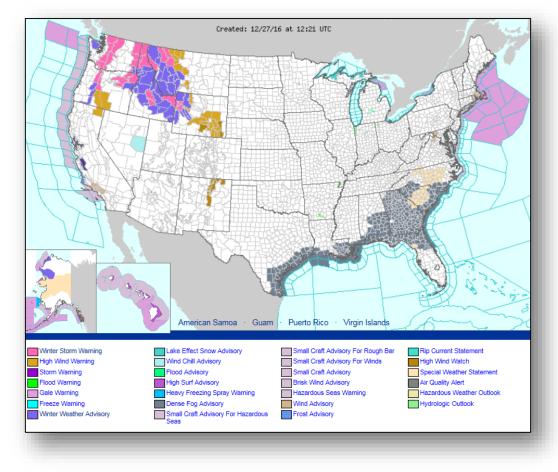

west, Great Lakes and Northeast
- Rain and Thunderstorms –Southern Plains through the Tennessee/Ohio Valleys into the Southeast, Appalachians and Mid-Atlantic to Northeast
- Space Weather Minor (G1 level) storms observed past 24 hours; no storms predicted for the next 24 hours

Tropical Activity Western Pacific: No activity affecting U.S. interests

Earthquake Activity: No significant activity

#### **Declaration Activity:**

- Emergency Declaration Appeal KS
- Amendment No. 16 to FEMA-4285-DR-NC

#### National Weather Forecast





Heav Snow Possib Snow

Weather Forecast for Wed, Dec 28, 2016, issued 5:01 AM EST Tue, Dec 27, 2016 DOC/NOAA/WWS/NCEP/Weather Prediction Center Prepared by Mcreynolds based on WPC, SPC and NHC forecasts

**Tomorrow** 

Today

### Active Watches and Warnings





#### Precipitation Forecast – Days 1-3





#### Hazards Outlook – Dec 29 – Jan 02





#### Disaster Requests & Declarations



| Declaration Requests in Process     | Requests<br>APPROVED<br>(since last report) | Requests DENIED<br>(since last report) |   |
|-------------------------------------|---------------------------------------------|----------------------------------------|---|
| 1                                   | Date Requested                              | 0                                      | 0 |
| KS – EM (Appeal) Fire and Explosion | December 20, 2016                           |                                        |   |

#### **Disaster Amendments**



| Amendment                           | Effective Date    | Action