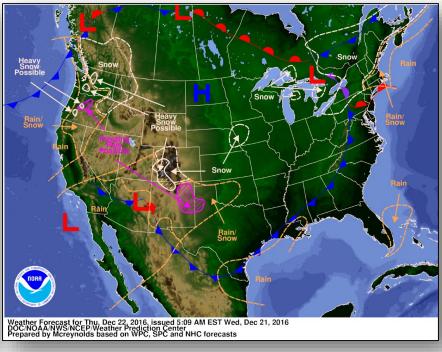

#### National Weather Forecast

Today Tomorrow

#### **Significant Weather:**

- Rain Pacific Northwest, CA to Southwest, western Gulf Coast, southern FL
- Rain and snow Pacific Northwest, Central Great Basin, Southwest to Southern Plains
- Freezing rain possible Central Great Basin
- Snow Northern Intermountain, Central Great Basin to Central Rockies; Northern Plains to Northeast
- Space Weather Past 24 hours: none observed; next 24 hours: predicted to be minor with G1 geomagnetic storms likely