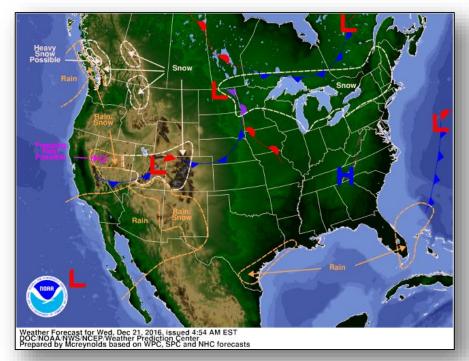

#### National Weather Forecast

Today Tomorrow

#### **Significant Weather:**

- Rain Pacific Northwest, CA to Southwest, western Gulf Coast, southern FL
- Rain and snow Pacific Northwest, Central Great Basin, Southwest to Southern Plains
- Freezing rain possible Central Great Basin
- Snow Northern Intermountain, Central Great Basin to Central Rockies; Northern Plains to Northeast
- Space Weather Past 24 hours: none observed; next 24 hours: predicted to be minor with G1 geomagnetic storms likely