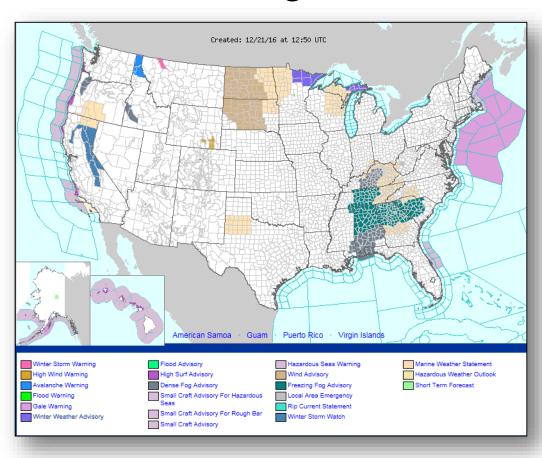

December 21, 2016

8:30 a.m. EST

#### Significant Activity – Dec 20-21



Significant Events: None

#### **Significant Weather:**

- Rain Pacific Northwest, CA to Southwest, western Gulf Coast, southern FL
- Rain and snow Pacific Northwest, Central Great Basin, Southwest to Southern Plains
- Freezing rain possible Central Great Basin
- Snow Northern Intermountain, Central Great Basin to Central Rockies; Northern Plains to Northeast
- Space Weather Past 24 hours: none observed; next 24 hours: predicted to be minor with G1 geomagnetic storms likely

**Tropical Activity Western Pacific:** No activity impacting U.S. interests

Earthquake Activity: No significant activity

**Declaration Activity: None** 

#### National Weather Forecast







Today Tomorrow

### Active Watches and Warnings





#### Precipitation Forecast – Days 1-3







Day 1

Day 2

Day 3

#### Hazards Outlook – Dec 23 - 27





#### Open Field Offices





#### Readiness – Deployable Teams and Assets



| Resource         | Status | Total | FMC<br>Available |      | Partially<br>Available | Not<br>Available | Detailed,<br>Deployed,<br>Activated | Comments                                                                                                                                                                                       | Rating Criteria                                                                                                                                                            |  |
|------------------|--------|-------|------------------|------|------------------------|-----------