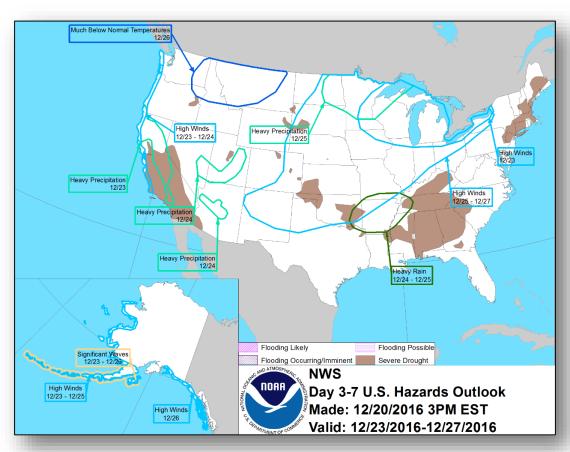

*Significant Weather:**

- Rain Pacific Northwest, CA to Southwest, western Gulf Coast, southern FL
- Rain and snow Pacific Northwest, Central Great Basin, Southwest to Southern Plains
- Freezing rain possible Central Great Basin
- Snow Northern Intermountain, Central Great Basin to Central Rockies; Northern Plains to Northeast
- Space Weather Past 24 hours: none observed; next 24 hours: predicted to be minor with G1 geomagnetic storms likely

**Tropical Activity Western Pacific:** No activity impacting U.S. interests

Earthquake Activity: No significant activity

**Declaration Activity: None** 

#### National Weather Forecast







Today Tomorrow

### Active Watches and Warnings





#### Precipitation Forecast – Days 1-3







Day 1

Day 2

Day 3

#### Hazards Outlook – Dec 23 - 27





#### Open Field Offices





#### Readiness – Deployable Teams and Assets



| Resource         | Status | Total | FMC<br>Available |      | Partially<br>Available | Not<br>Available | Detailed,<br>Deployed,<br>Activated | Comments                                                                                                                                                                                       | Rating Criteria                                                                                                                                                            |  |
|------------------|--------|-------|------------------|------|------------------------|------------------|-------------------------------------|-------------------------------------------------------------