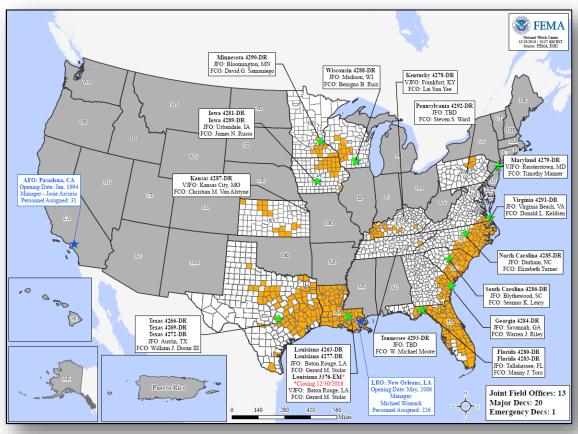

in Pacific Northwest, CA to Southwest, western Gulf Coast, southern FL
- Rain and snow Pacific Northwest, Central Great Basin, Southwest to Southern Plains
- Freezing rain possible Central Great Basin
- Snow Northern Intermountain, Central Great Basin to Central Rockies; Northern Plains to Northeast
- Space Weather Past 24 hours: none observed; next 24 hours: predicted to be minor with G1 geomagnetic storms likely

**Tropical Activity Western Pacific:** No activity impacting U.S. interests

Earthquake Activity: No significant activity

**Declaration Activity: None** 

#### National Weather Forecast







Today Tomorrow

### Active Watches and Warnings





#### Precipitation Forecast – Days 1-3







Day 1

Day 2

Day 3

#### Hazards Outlook – Dec 23 - 27





#### Open Field Offices





#### Readiness – Deployable Teams and Assets



| Resource         | Status | Total | FMC<br>Available |      | Partially<br>Available | Not<br>Available | Detailed,<br>Deployed,<br>Activated | Comments                                                                                                                                                                                       | Rating Criteria                                                                                                                                                            |  |
|------------------|--------|-------|------------------|------|------------------------|------------------|-------------------------------------|------------------------------------------------------------------------------------------