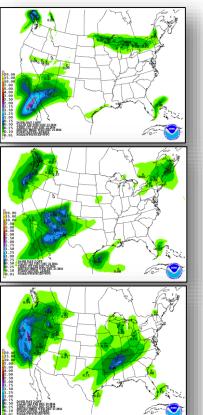

cant Activity – Dec 20-21



Significant Events: None

#### **Significant Weather:**

- Rain Pacific Northwest, CA to Southwest, western Gulf Coast, southern FL
- Rain and snow Pacific Northwest, Central Great Basin, Southwest to Southern Plains
- Freezing rain possible Central Great Basin
- Snow Northern Intermountain, Central Great Basin to Central Rockies; Northern Plains to Northeast
- Space Weather Past 24 hours: none observed; next 24 hours: predicted to be minor with G1 geomagnetic storms likely

**Tropical Activity Western Pacific:** No activity impacting U.S. interests

Earthquake Activity: No significant activity

**Declaration Activity: None** 

#### National Weather Forecast







Today Tomorrow

### Active Watches and Warnings





#### Precipitation Forecast – Days 1-3







Day 1

Day 2

Day 3

#### Hazards Outlook – Dec 23 - 27





#### Open Field Offices





#### Readiness – Deployable Teams and Assets



| Resource         | Status | Total | FMC<br>Available |      | Partially<br>Available | Not<br>Available | Detailed,<br>Deployed,<br>Activated | Comments                                                                                                                                                                                       | Rating Criteria                                                                                                                                                            |  |
|------------------|--------|-------|------------------|------|------------------------|------------------|-------------------------------------|