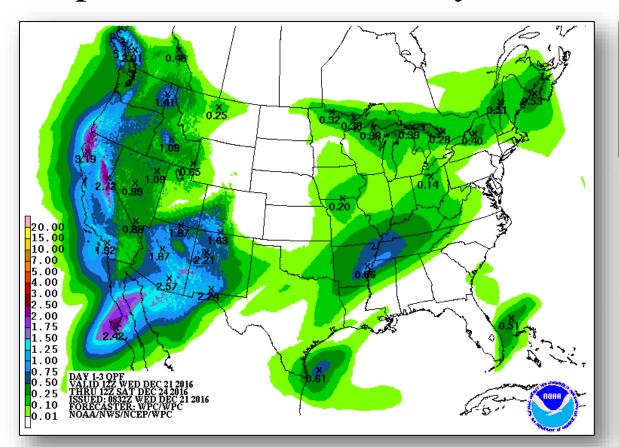

ficant Activity – Dec 20-21



Significant Events: None

#### **Significant Weather:**

- Rain Pacific Northwest, CA to Southwest, western Gulf Coast, southern FL
- Rain and snow Pacific Northwest, Central Great Basin, Southwest to Southern Plains
- Freezing rain possible Central Great Basin
- Snow Northern Intermountain, Central Great Basin to Central Rockies; Northern Plains to Northeast
- Space Weather Past 24 hours: none observed; next 24 hours: predicted to be minor with G1 geomagnetic storms likely

**Tropical Activity Western Pacific:** No activity impacting U.S. interests

Earthquake Activity: No significant activity

**Declaration Activity: None** 

#### National Weather Forecast







Today Tomorrow

### Active Watches and Warnings





#### Precipitation Forecast – Days 1-3







Day 1

Day 2

Day 3

#### Hazards Outlook – Dec 23 - 27





#### Open Field Offices





#### Readiness – Deployable Teams and Assets



| Resource         | Status | Total | FMC<br>Available |      | Partially<br>Available | Not<br>Available | Detailed,<br>Deployed,<br>Activated | Comments                                                                                                                                                                                       | Rating Criteria                                                                                                                                                            |  |
|------------------|--------|-------|------------------|------|------------------------|------------------|------------------------------------