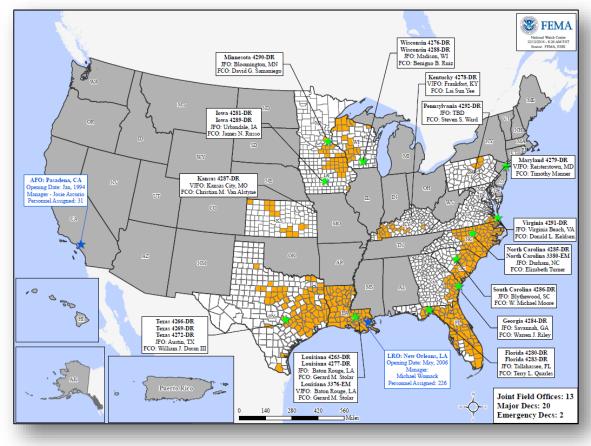

ter Requests & Declarations



| Declaration Requests in Process                                                           | Requests<br>APPROVED<br>(since last report) | Requests DENIED<br>(since last report) |   |
|-------------------------------------------------------------------------------------------|---------------------------------------------|----------------------------------------|---|
| 1                                                                                         | Date Requested                              | 0                                      | 0 |
| TN – DR Severe Storms, Straight-line Winds, Tornadoes, Landslides, Drought, and Wildfires | December 9, 2016                            |                                        |   |

# **Open Field Offices**





# Readiness – Deployable Teams and Assets



| Resource         | Status | Total | FMC<br>Available |      | Partially<br>Available | Not<br>Available | Detailed,<br>Deployed,<br>Activated | Comments                                                                                                                                                                                                                         | Rating Criteria                                                                                                                                                                         |  |
|------------------|--------|-------|------------------|------|------------------------|------------------|-------------------------------------|----------------------------------------------