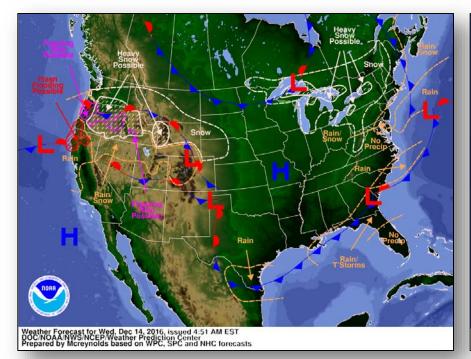

#### National Weather Forecast

Today

Tomorrow

#### **Significant Weather:**

- Rain Pacific Northwest to central CA; south TX
- Flash flooding possible southern OR to northern CA
- Freezing rain possible Pacific Northwest to Northern Intermountain; Northern Rockies
- Rain and snow Pacific Northwest to Central Great Basin and Central Rockies; Mid-Atlantic
- Snow Pacific Northwest to Northern/Central Plains; Upper Mississippi Valley to Central Appalachians and Northeast
- Heavy snow possible Northern Intermountain to Northern Rockies; Great Lakes
- Rain and thunderstorms Southeast
- Space Weather Past 24 hours none; next 24 hours none predicted