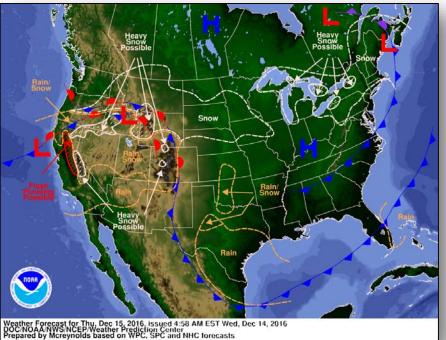

#### National Weather Forecast

Today

Tomorrow

#### **Significant Weather:**

- Rain Pacific Northwest to central CA; south TX
- Flash flooding possible southern OR to northern CA
- Freezing rain possible Pacific Northwest to Northern Intermountain; Northern Rockies
- Rain and snow Pacific Northwest to Central Great Basin and Central Rockies; Mid-Atlantic
- Snow Pacific Northwest to Northern/Central Plains; Upper Mississippi Valley to Central Appalachians and Northeast
- Heavy snow possible Northern Intermountain to Northern Rockies; Great Lakes
- Rain and thunderstorms Southeast
- Space Weather Past 24 hours none; next 24 hours none predicted