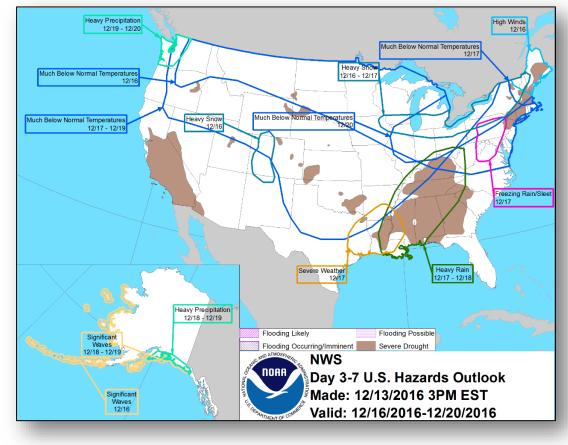

Northern Intermountain; Northern Rockies
- Rain and snow Pacific Northwest to Central Great Basin and Central Rockies; Mid-Atlantic
- Snow Pacific Northwest to Northern/Central Plains; Upper Mississippi Valley to Central Appalachians and Northeast
- Heavy snow possible Northern Intermountain to Northern Rockies; Great Lakes
- Rain and thunderstorms Southeast
- Space Weather Past 24 hours none; next 24 hours none predicted

Tropical Activity Western Pacific: No activity affecting U.S. interests

Earthquake Activity: No significant activity affecting U.S. interests

Declaration Activity: None

#### National Weather Forecast





Today



Tomorrow

### Active Watches and Warnings





#### Precipitation Forecast – Days 1-3





#### Forecast Snowfall





#### Hazards Outlook – Dec 16-20





### Disaster Requests & Declarations



| Declaration Requests in Process                                                           | Requests<br>APPROVED<br>(since last report) | Requests DENIED<br>(since last report) |   |
|-------------------------------------------------------------------------------------------|---------------------------------------------|----------------------------------------|---|
| 1                                                                                         | Date Requested                              | 0                                      | 0 |
| TN – DR Severe Storms, Straight-line Winds, Tornadoes, Landslides, Drought, and Wildfires | December 9, 2016                            |                                        |   |

# **Open Field Of