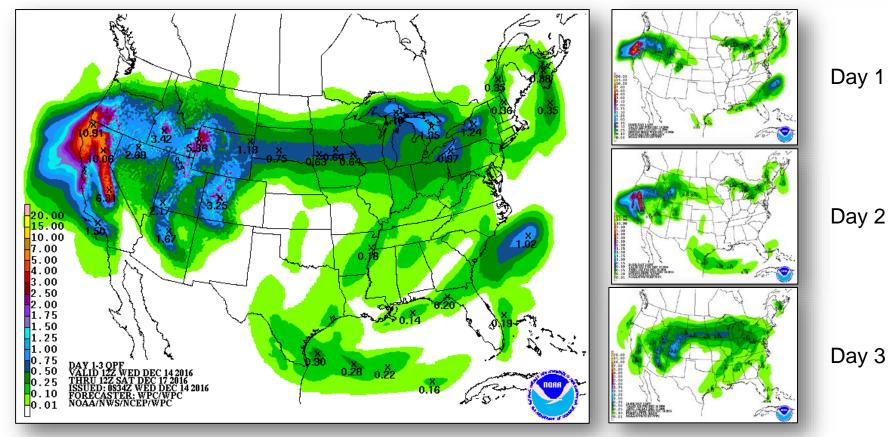

rn OR to northern CA
- Freezing rain possible Pacific Northwest to Northern Intermountain; Northern Rockies
- Rain and snow Pacific Northwest to Central Great Basin and Central Rockies; Mid-Atlantic
- Snow Pacific Northwest to Northern/Central Plains; Upper Mississippi Valley to Central Appalachians and Northeast
- Heavy snow possible Northern Intermountain to Northern Rockies; Great Lakes
- Rain and thunderstorms Southeast
- Space Weather Past 24 hours none; next 24 hours none predicted

Tropical Activity Western Pacific: No activity affecting U.S. interests

Earthquake Activity: No significant activity affecting U.S. interests

Declaration Activity: None

#### National Weather Forecast





Today



Tomorrow

### Active Watches and Warnings





#### Precipitation Forecast – Days 1-3





#### Forecast Snowfall





#### Hazards Outlook – Dec 16-20





### Disaster Requests & Declarations



| Declaration Requests in Process                                                           | Requests<br>APPROVED<br>(since last report) | Requests DENIED<br>(since last report) |   |
|-------------------------------------------------------------------------------------------|---------------------------------------------|----------------------------------------|---|
| 1                                                                                         | Date Requested                              | 0                                      | 0 |
| TN – DR Severe Storms, Straight-line Winds, Tornadoes, Landslides, Drought, and Wildfires | December 9, 2016