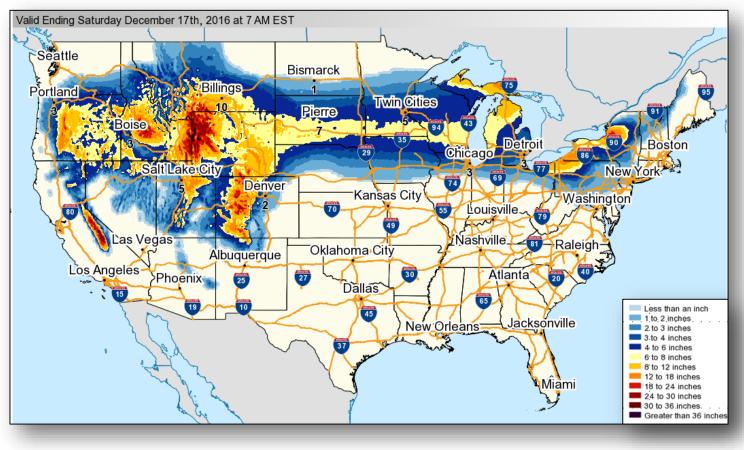

ing rain possible Pacific Northwest to Northern Intermountain; Northern Rockies
- Rain and snow Pacific Northwest to Central Great Basin and Central Rockies; Mid-Atlantic
- Snow Pacific Northwest to Northern/Central Plains; Upper Mississippi Valley to Central Appalachians and Northeast
- Heavy snow possible Northern Intermountain to Northern Rockies; Great Lakes
- Rain and thunderstorms Southeast
- Space Weather Past 24 hours none; next 24 hours none predicted

Tropical Activity Western Pacific: No activity affecting U.S. interests

Earthquake Activity: No significant activity affecting U.S. interests

Declaration Activity: None

#### National Weather Forecast





Today



Tomorrow

### Active Watches and Warnings





#### Precipitation Forecast – Days 1-3





#### Forecast Snowfall





#### Hazards Outlook – Dec 16-20





### Disaster Requests & Declarations



| Declaration Requests in Process                                                           | Requests<br>APPROVED<br>(since last report) | Requests DENIED<br>(since last report) |   |
|-------------------------------------------------------------------------------------------|---------------------------------------------|----------------------------------------|---|
| 1                                                                                         | Date Requested                              | 0                                      | 0 |
| TN – DR Severe Storms, Straight-line Winds, Tornadoes, Landslides, Drought, and Wildfires | December 9, 2016                            |