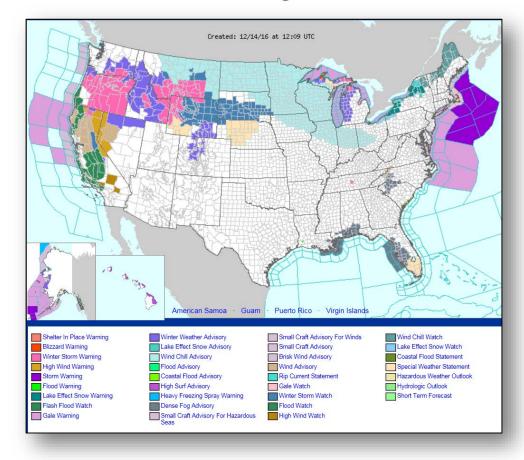

A; south TX
- Flash flooding possible southern OR to northern CA
- Freezing rain possible Pacific Northwest to Northern Intermountain; Northern Rockies
- Rain and snow Pacific Northwest to Central Great Basin and Central Rockies; Mid-Atlantic
- Snow Pacific Northwest to Northern/Central Plains; Upper Mississippi Valley to Central Appalachians and Northeast
- Heavy snow possible Northern Intermountain to Northern Rockies; Great Lakes
- Rain and thunderstorms Southeast
- Space Weather Past 24 hours none; next 24 hours none predicted

Tropical Activity Western Pacific: No activity affecting U.S. interests

Earthquake Activity: No significant activity affecting U.S. interests

Declaration Activity: None

#### National Weather Forecast





Today



Tomorrow

### Active Watches and Warnings





#### Precipitation Forecast – Days 1-3





#### Forecast Snowfall





#### Hazards Outlook – Dec 16-20





### Disaster Requests & Declarations



| Declaration Requests in Process                                                           | Requests<br>APPROVED<br>(since last report) | Requests DENIED<br>(since last report) |   |
|-------------------------------------------------------------------------------------------|---------------------------------------------|----------------------------------------|---|
| 1                                                                                         | Date Requested                              | 0                                      | 0 |
| TN – DR Severe Storms, Straight-line Winds, Tornadoes, Landslides, Drought, and Wildfires |