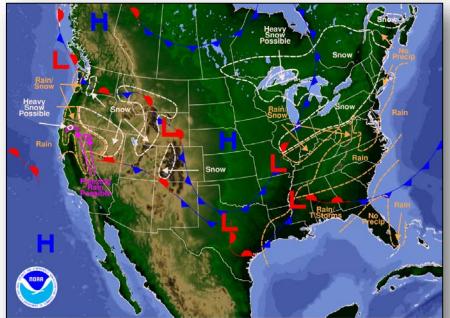

# National Weather Forecast

Weather Forecast for Tue, Dec 13, 2016, issued 4:20 AM EST DOCINOAA/NWS/NCEP/Weather Prediction Center Prepared by Mcreynolds based on WPC, SPC and NHC forecasts

Weather Forecast for Wed, Dec 14, 2016, issued 4:42 AM EST Tue, Dec 13, 2016 DOCINOAA/NWS/INCEP/Weather Prediction Center Prepared by Mcreynolds based on WPC, SPC and NHC forecasts

#### **Significant Weather:**

- Freezing rain Central Appalachians, Southern Maine
- Heavy snow Cascades, Northern/Central Rockies, Upper Midwest, Great Lakes and northern New England
- Heavy rain and possible flooding northern California
- Heavy rain and gale-force winds western Alaska
- Much below normal temperatures Midwest and Upper Mississippi River Valley
- Space Weather Past 24 hours none; next 24 hours none predicted