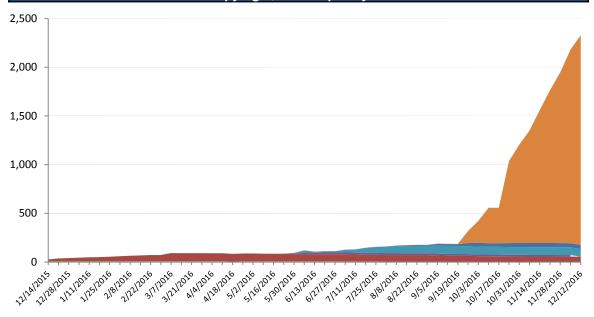

# **Direct Housing**

Total Households in FEMA Direct Housing per State Past Year per Week, 12/14/2015 – 12/12/2016, There are currently 2,345 Households Occupying 2,345 Temporary Units

■ 4175-MS ■ 4240-CA ■ 4263-LA ■ 4266-TX ■ 4273-WV ■ 4277-LA ■ 4285-NC

| DR      | IA Declaration<br>Date | Program End<br>Date | Current # of<br>Households in<br>Direct Housing<br>(Weekly Change) |  |  |
|---------|------------------------|---------------------|--------------------------------------------------------------------|--|--|
| 4240-CA | 9/22/2015              | 3/22/2017           | 56                                                                 |  |  |
| 4263-LA | 3/13/2016              | 9/13/2017           | 15 (-1)                                                            |  |  |
| 4266-TX | 3/19/2016              | 9/19/2017           | 78 (-2)                                                            |  |  |
| 4273-WV | 6/25/2016              | 12/26/2017          | 42                                                                 |  |  |
| 4277-LA | 8/14/2016              | 2/14/2018           | 2152 (+156)                                                        |  |  |
| 4285-NC | 10/10/2016             | 4/10/2018           | 2                                                                  |  |  |