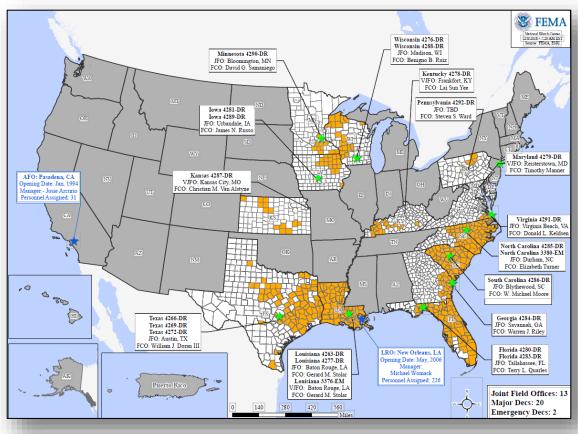

**FEMA**

## **Daily Operations Briefing**

Friday, December 9, 2016

8:30 a.m. EST

### Significant Activity – Dec 8-9



Significant Events: None

#### Significant Weather:

Freezing Rain – northern California and western Oregon/Washington

Heavy Snow – northern California/Sierras and the Upper Great Lakes

• Space Weather – Past 24 hours – none; next 24 hours – Minor, Geomagnetic storms reaching the G1 level likely

Earthquake Activity: No significant activity affecting U.S. interests

**Declaration Activity:** None

### National Weather Forecast







Today Tomorrow

## Active Watches and Warnings





## Precipitation Forecast – Days 1-3





Day 1

Day 2

Day 3

#### Forecast Snowfall





### Hazards Outlook – Dec 11-15





## U.S. Drought Monitor







## Open Field Offices





## Readiness – Deployable Teams and Assets



| Resource         | Status | Total | FMC<br>Available |      | Partially<br>Available | Not<br>Available | Detailed,<br>Deployed,<br>Activated | Comments                                                                                                                                              | Rating Criteria                                                                                                                                                              |  |
|------------------|--------|-------|------------------|------|------------------------|------------------|-------------------------------------|-----------------------------------------------------------------------------------------------------------------------------------