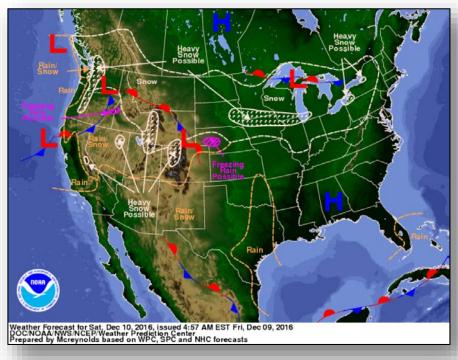

### National Weather Forecast

Today Tomorrow

#### Significant Weather:

Freezing Rain – northern California and western Oregon/Washington

Heavy Snow – northern California/Sierras and the Upper Great Lakes

• Space Weather – Past 24 hours – none; next 24 hours – Minor, Geomagnetic storms reaching the G1 level likely