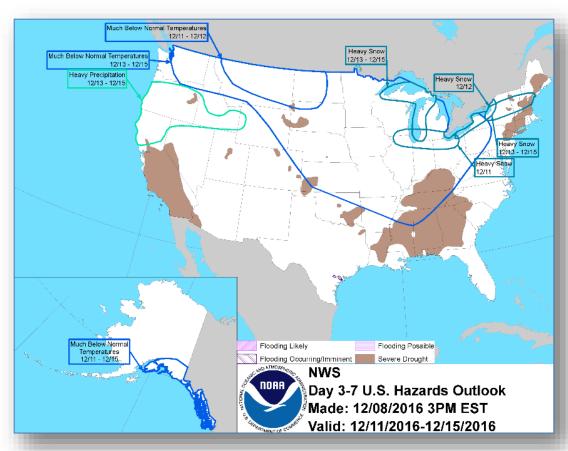

, we are on the road to bringing disasters to an end.



# **FEMA**

## **Daily Operations Briefing**

Friday, December 9, 2016

8:30 a.m. EST

### Significant Activity – Dec 8-9



Significant Events: None

#### Significant Weather:

Freezing Rain – northern California and western Oregon/Washington

Heavy Snow – northern California/Sierras and the Upper Great Lakes

• Space Weather – Past 24 hours – none; next 24 hours – Minor, Geomagnetic storms reaching the G1 level likely

Earthquake Activity: No significant activity affecting U.S. interests

**Declaration Activity:** None

### National Weather Forecast







Today Tomorrow

## Active Watches and Warnings





## Precipitation Forecast – Days 1-3





Day 1

Day 2

Day 3

#### Forecast Snowfall





### Hazards Outlook – Dec 11-15





## U.S. Drought Monitor







## Open Field Offices





## Readiness – Deployable Teams and Assets



| Resource         | Status | Total | FMC<br>Available |      | Partially<br>Available | Not<br>Available | Detailed,<br>Deployed,<br>Activated | Comments                                                                                                                                              | Rating Criteria                                                                                                                                                              |  |
|------------------|--------|-------|------------------|------|------------------------|------------------|-------------------------------------|-------------------------------------------------------------------------