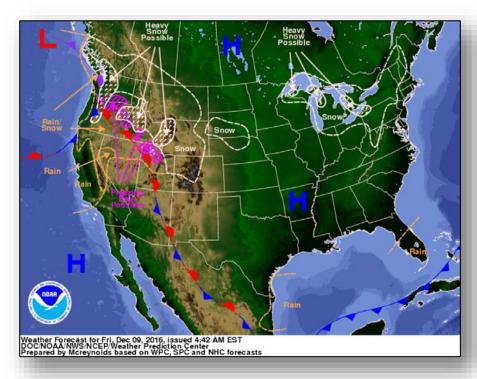

### National Weather Forecast

Today Tomorrow

#### Significant Weather:

Freezing Rain – northern California and western Oregon/Washington

Heavy Snow – northern California/Sierras and the Upper Great Lakes

• Space Weather – Past 24 hours – none; next 24 hours – Minor, Geomagnetic storms reaching the G1 level likely