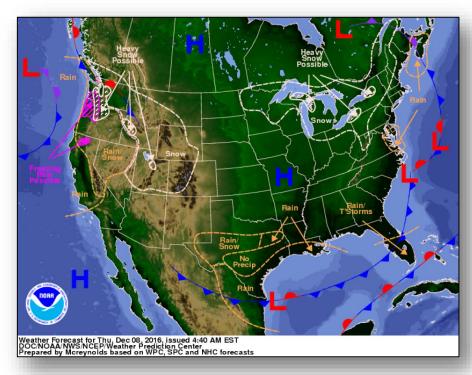

#### Significant Weather:

- Freezing Rain northern California, Oregon, and Washington
- Heavy Snow Washington, Oregon, and Great Lakes
- Rain and Snow Pacific Northwest, Central Great Basin, and portions of the Southern Plains
- Space Weather Past 24 hours none; next 24 hours Minor, Geomagnetic storms reaching the G1 level likely

#### National Weather Forecast

Today Tomorrow