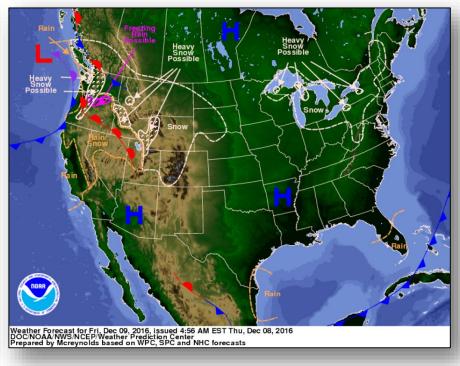

#### Significant Weather:

- Freezing Rain northern California, Oregon, and Washington
- Heavy Snow Washington, Oregon, and Great Lakes
- Rain and Snow Pacific Northwest, Central Great Basin, and portions of the Southern Plains
- Space Weather Past 24 hours none; next 24 hours Minor, Geomagnetic storms reaching the G1 level likely

#### National Weather Forecast

Today Tomorrow