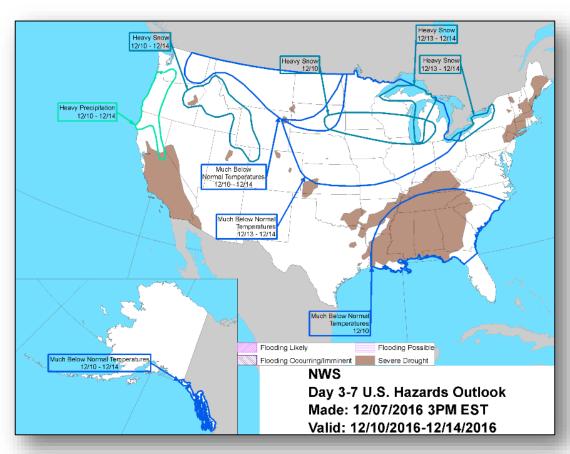

# **FEMA**

## **Daily Operations Briefing**

Thursday, December 8, 2016

8:30 a.m. EST

#### Significant Activity – Dec 7-8



Significant Events: None

#### Significant Weather:

- Freezing Rain northern California, Oregon, and Washington
- Heavy Snow Washington, Oregon, and Great Lakes
- Rain and Snow Pacific Northwest, Central Great Basin, and portions of the Southern Plains
- Space Weather Past 24 hours none; next 24 hours Minor, Geomagnetic storms reaching the G1 level likely

**Earthquake Activity:** No significant activity affecting U.S. interests

**Declaration Activity: None** 

#### National Weather Forecast







Today Tomorrow

#### Active Watches and Warnings





#### Precipitation Forecast – Days 1-3





#### Forecast Snowfall





#### Hazards Outlook – Dec 10-14





### Open Field Offices





### Readiness – Deployable Teams and Assets



| Resource         | Status | Total |    | /IC<br>lable | Partially<br>Available | Not<br>Available | Detailed,<br>Deployed,<br>Activated | Comments                                                                                                                                              | Rating Criteria                                                                                                                                                              |
|------------------|--------|-------|----|--------------|------------------------|------------------|-------------------------------------|---------------------------------------------------------------------------------------------------------------------