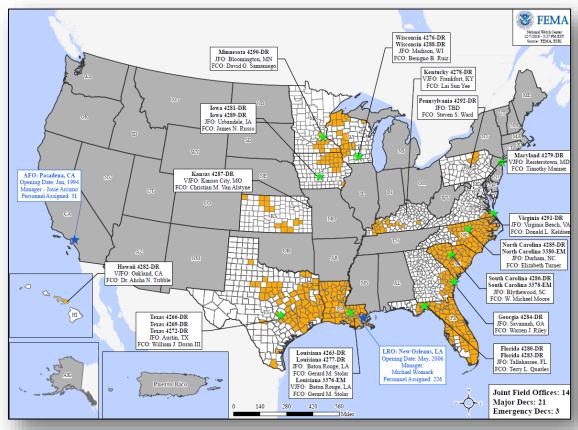

perations Briefing**

Thursday, December 8, 2016

8:30 a.m. EST

#### Significant Activity – Dec 7-8



Significant Events: None

#### Significant Weather:

- Freezing Rain northern California, Oregon, and Washington
- Heavy Snow Washington, Oregon, and Great Lakes
- Rain and Snow Pacific Northwest, Central Great Basin, and portions of the Southern Plains
- Space Weather Past 24 hours none; next 24 hours Minor, Geomagnetic storms reaching the G1 level likely

**Earthquake Activity:** No significant activity affecting U.S. interests

**Declaration Activity: None** 

#### National Weather Forecast







Today Tomorrow

#### Active Watches and Warnings





#### Precipitation Forecast – Days 1-3





#### Forecast Snowfall





#### Hazards Outlook – Dec 10-14





### Open Field Offices





### Readiness – Deployable Teams and Assets



| Resource         | Status | Total |    | /IC<br>lable | Partially<br>Available | Not<br>Available | Detailed,<br>Deployed,<br>Activated | Comments                                                                                                                                              | Rating Criteria                                                                                                                                                              |
|------------------|--------|-------|----|--------------|------------------------|------------------|-------------------------------------|-------------------------------------------------------------------------------------------------------------------------------------------------