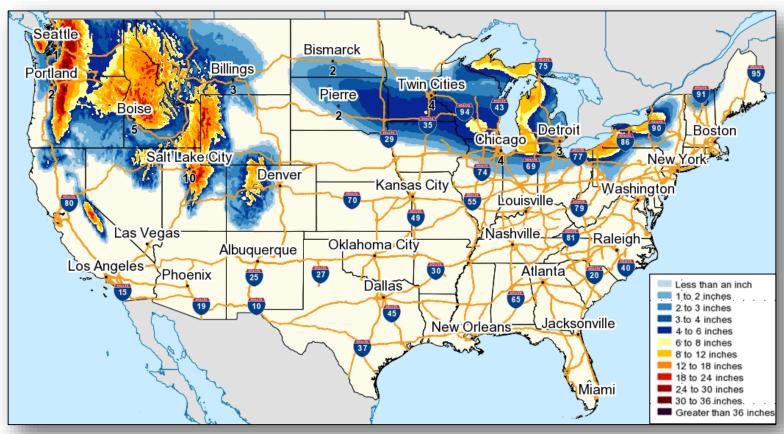

road to bringing disasters to an end.



# **FEMA**

## **Daily Operations Briefing**

Thursday, December 8, 2016

8:30 a.m. EST

#### Significant Activity – Dec 7-8



Significant Events: None

#### Significant Weather:

- Freezing Rain northern California, Oregon, and Washington
- Heavy Snow Washington, Oregon, and Great Lakes
- Rain and Snow Pacific Northwest, Central Great Basin, and portions of the Southern Plains
- Space Weather Past 24 hours none; next 24 hours Minor, Geomagnetic storms reaching the G1 level likely

**Earthquake Activity:** No significant activity affecting U.S. interests

**Declaration Activity: None** 

#### National Weather Forecast







Today Tomorrow

#### Active Watches and Warnings





#### Precipitation Forecast – Days 1-3





#### Forecast Snowfall





#### Hazards Outlook – Dec 10-14





### Open Field Offices





### Readiness – Deployable Teams and Assets



| Resource         | Status | Total |    | /IC<br>lable | Partially<br>Available | Not<br>Available | Detailed,<br>Deployed,<br>Activated | Comments                                                                                                                                              | Rating Criteria                                                                                                                                                              |
|------------------|--------|-------|----|--------------|------------------------|------------------|-------------------------------------|-------------------------------------------------------------------------------