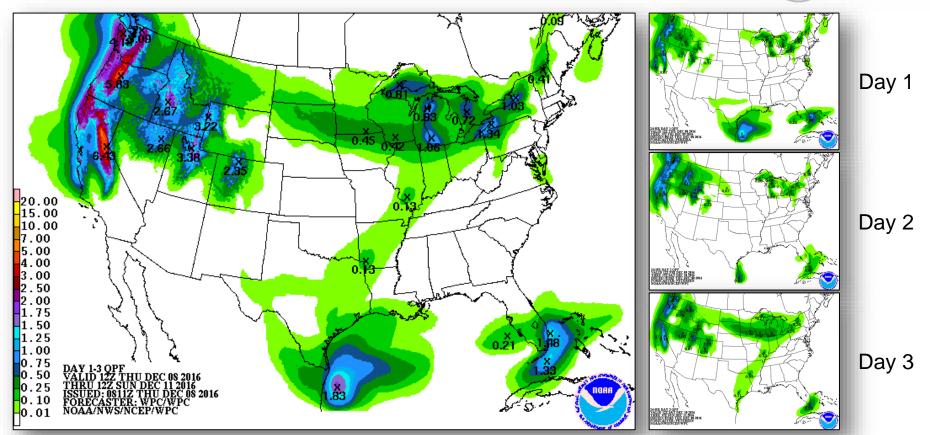

ost effective, we are on the road to bringing disasters to an end.



# **FEMA**

## **Daily Operations Briefing**

Thursday, December 8, 2016

8:30 a.m. EST

#### Significant Activity – Dec 7-8



Significant Events: None

#### Significant Weather:

- Freezing Rain northern California, Oregon, and Washington
- Heavy Snow Washington, Oregon, and Great Lakes
- Rain and Snow Pacific Northwest, Central Great Basin, and portions of the Southern Plains
- Space Weather Past 24 hours none; next 24 hours Minor, Geomagnetic storms reaching the G1 level likely

**Earthquake Activity:** No significant activity affecting U.S. interests

**Declaration Activity: None** 

#### National Weather Forecast







Today Tomorrow

#### Active Watches and Warnings





#### Precipitation Forecast – Days 1-3





#### Forecast Snowfall





#### Hazards Outlook – Dec 10-14





### Open Field Offices





### Readiness – Deployable Teams and Assets



| Resource         | Status | Total |    | /IC<br>lable | Partially<br>Available | Not<br>Available | Detailed,<br>Deployed,<br>Activated | Comments                                                                                                                                              | Rating Criteria                                                                                                                                                              |
|------------------|--------|-------|----|--------------|------------------------|------------------|-------------------------------------|---------------------------------------------------