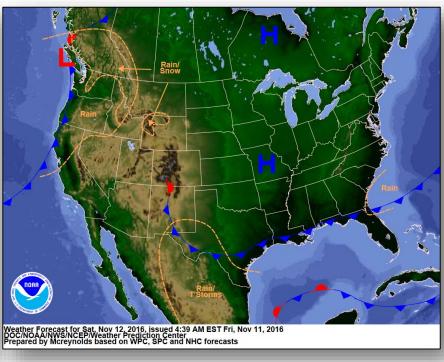

### National Weather Forecast

Today Tomorrow

### **Significant Weather:**

- Rain and thunderstorms Southern Plains
- Rain Pacific Northwest/Northern Intermountain to northern CA; Ohio Valley to Central Appalachians
- Rain and snow Northern Intermountain; Great Lakes to Northeast
- Red Flags Warnings FL
- Critical Fire Weather areas None
- Space Weather Past 24 hours: Minor, G1 geomagnetic storms observed; next 24 hours: Minor, G1 geomagnetic storms expected