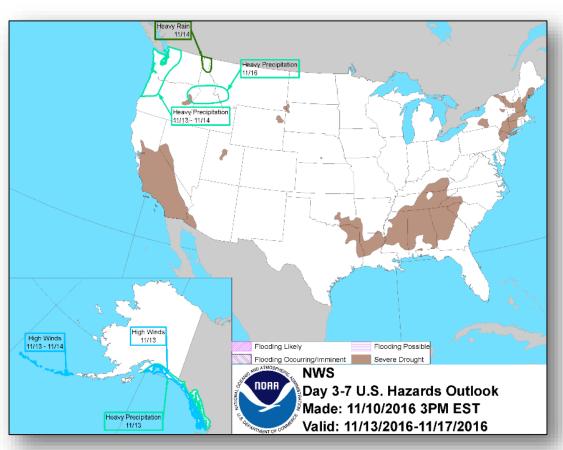

ern Pacific



#### Disturbance 1 (as of 7:00 a.m. EST)

- Located 650 miles S of southern tip of Baja California peninsula
- Moving N at 5-10 mph
- · Significant development not expected
- Formation chance through 48 hours: Low (10%)
- Formation chance through 5 days: Low (10%)





# Tropical Outlook – Central Pacific





### Tropical Outlook – Western Pacific



#### Depression 28W (Warning #2 as of 4:00 a.m. EST)

- Located 1,170 miles ESE of Guam
- Moving W at 17 mph
- Maximum sustained winds 35 mph
- Based on the current Warning, closest point of approach (CPA) to Hagatna, Guam is 163 miles at 7:00 am EST, November 14



### National Weather Forecast







Today Tomorrow

# Active Watches and Warnings





# Precipitation Forecast – Days 1-3





### Hazards Outlook – Nov 13-17





# Space Weather



|               | Space Weather<br>Activity | Geomagnetic<br>Storms | Solar Radiation | Radio<br>Blackouts |
|---------------|---------------------------|-----------------------|-----------------|--------------------|
| Past 24 Hours | Minor                     | G1                    | None            | None               |
| Next 24 Hours | Minor                     | G1                    | None            | None               |

For further information on NOAA Space Weather Scales refer to <a href="http://www.swpc.noaa.gov/noaa-scales-explanation">http://www.swpc.noaa.gov/noaa-scales-explanation</a>





# Smith Mountain Complex Fire – TN



| Fire Name                                               | FMAG # /   | Acres  | %<br>Contained | Evacuations | Structures |