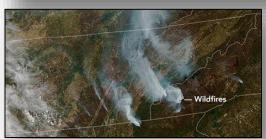

Smoke from wildfires in TN and NC seen from space Photo courtesy of NASA: Terra/MODIS