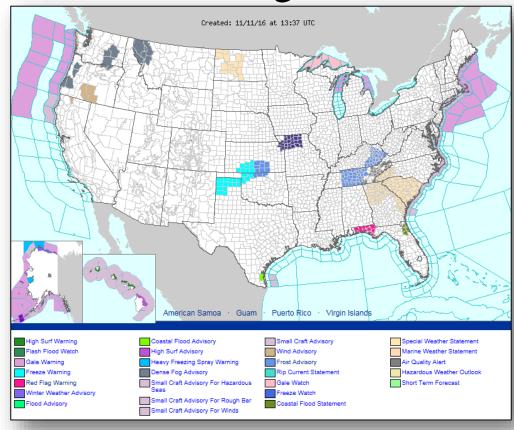

omplex Fire, TN

# Tropical Outlook – Atlantic





## Tropical Outlook – Eastern Pacific



#### Disturbance 1 (as of 7:00 a.m. EST)

- Located 650 miles S of southern tip of Baja California peninsula
- Moving N at 5-10 mph
- · Significant development not expected
- Formation chance through 48 hours: Low (10%)
- Formation chance through 5 days: Low (10%)





# Tropical Outlook – Central Pacific





### Tropical Outlook – Western Pacific



#### Depression 28W (Warning #2 as of 4:00 a.m. EST)

- Located 1,170 miles ESE of Guam
- Moving W at 17 mph
- Maximum sustained winds 35 mph
- Based on the current Warning, closest point of approach (CPA) to Hagatna, Guam is 163 miles at 7:00 am EST, November 14



### National Weather Forecast







Today Tomorrow

# Active Watches and Warnings





# Precipitation Forecast – Days 1-3





### Hazards Outlook – Nov 13-17





# Space Weather



|               | Space Weather<br>Activity | Geomagnetic<br>Storms | Solar Radiation | Radio<br>Blackouts |
|---------------|---------------------------|-----------------------|-----------------|--------------------|
| Past 24 Hours | Minor                     | G1                    | None            | None               |
| Next 24 Hours | Minor                     | G1                    | None            | None               |

For further information on NOAA Space Weather Scales refer to <a href="http://www.swpc.noaa.gov/noaa-scales-explanation">http://www.swpc.noaa.gov/noaa-scales-explanation</a>





# Smith Mountain Complex Fire – TN



| Fire Name