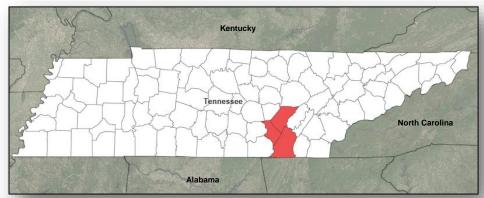

# Smith Mountain Complex Fire – TN

| Fire Name                                               | FMAG # /   | Acres  | %<br>Contained | Evacuations | Structures |         |           | Fatalities / |
|---------------------------------------------------------|------------|--------|----------------|-------------|------------|---------|-----------|--------------|
| (County)                                                | Approved   | burned |                | (Residents) | Threatened | Damaged | Destroyed | Injuries     |
| Smith Mountain Complex (Hamilton, Bledsoe & Sequatchie) | XXXX-FM-TN | 2,460  | 0%             | Voluntary   | 400 homes  | 0       | 0         | 0/0          |

#### **Current Situation**

- Fires began on November 5, 2016 and is composed of the Smith Mountain Road, Bench Bluff, and Mowbray fires
- Voluntary evacuations in effect in Hamilton, Bledsoe, and Sequatchie counties
- 1 shelter open with 30 occupants (Region IV Spot Report, 11:29 pm EST, November 10)

#### <u>Response</u>

- FMAG approved November 11, 2016
- TN EOC at Partial Activation (for wildfires)
- TN Emergency Management Agency (TEMA) declared a State of Emergency for drought and wildfires
- FEMA Region IV remains at Watch/Steady State