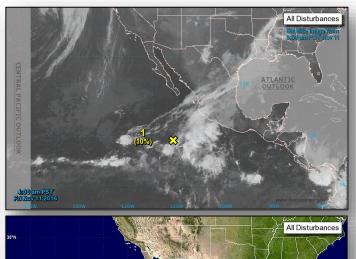

### **Tropical Activity:**

- Atlantic Tropical cyclone activity is not expected during the next 48 hours
- Eastern Pacific Disturbance 1 Low (10%)
- Central Pacific No tropical cyclones expected through Sunday morning
- Western Pacific Tropical Depression 28W

## Tropical Outlook – Eastern Pacific

#### Disturbance 1 (as of 7:00 a.m. EST)

- Located 650 miles S of southern tip of Baja California peninsula
- Moving N at 5-10 mph
- · Significant development not expected
- Formation chance through 48 hours: Low (10%)
- Formation chance through 5 days: Low (10%)