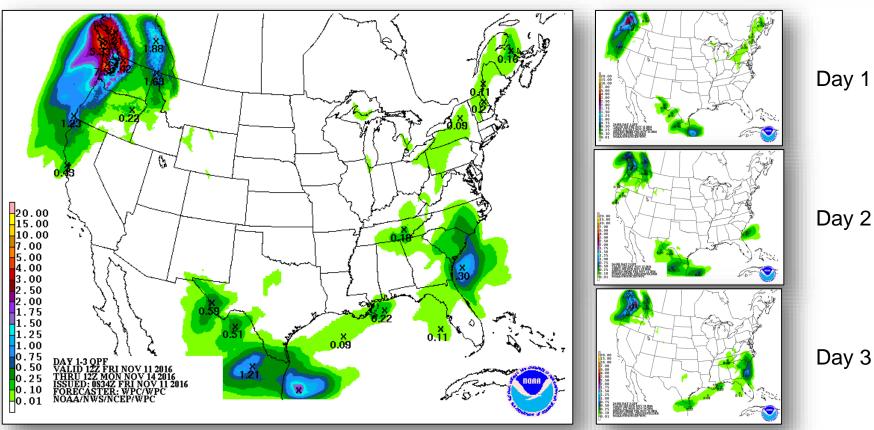

antic





## Tropical Outlook – Eastern Pacific



#### Disturbance 1 (as of 7:00 a.m. EST)

- Located 650 miles S of southern tip of Baja California peninsula
- Moving N at 5-10 mph
- · Significant development not expected
- Formation chance through 48 hours: Low (10%)
- Formation chance through 5 days: Low (10%)





# Tropical Outlook – Central Pacific





### Tropical Outlook – Western Pacific



#### Depression 28W (Warning #2 as of 4:00 a.m. EST)

- Located 1,170 miles ESE of Guam
- Moving W at 17 mph
- Maximum sustained winds 35 mph
- Based on the current Warning, closest point of approach (CPA) to Hagatna, Guam is 163 miles at 7:00 am EST, November 14



### National Weather Forecast







Today Tomorrow

# Active Watches and Warnings





# Precipitation Forecast – Days 1-3





### Hazards Outlook – Nov 13-17





# Space Weather



|               | Space Weather<br>Activity | Geomagnetic<br>Storms | Solar Radiation | Radio<br>Blackouts |
|---------------|---------------------------|-----------------------|-----------------|--------------------|
| Past 24 Hours | Minor                     | G1                    | None            | None               |
| Next 24 Hours | Minor                     | G1                    | None            | None               |

For further information on NOAA Space Weather Scales refer to <a href="http://www.swpc.noaa.gov/noaa-scales-explanation">http://www.swpc.noaa.gov/noaa-scales-explanation</a>





# Smith Mountain Complex Fire – TN



| Fire Name                                               | FMAG # /   | Acres  | %<br>C