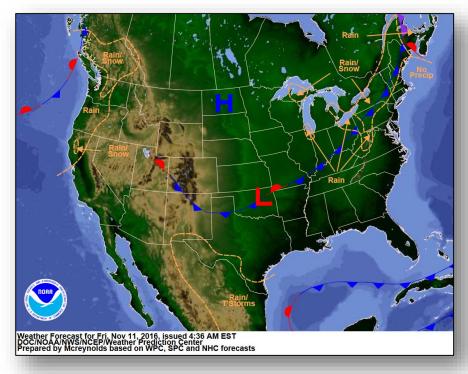

### National Weather Forecast

Today Tomorrow

### **Significant Weather:**

- Rain and thunderstorms Southern Plains
- Rain Pacific Northwest/Northern Intermountain to northern CA; Ohio Valley to Central Appalachians
- Rain and snow Northern Intermountain; Great Lakes to Northeast
- Red Flags Warnings FL
- Critical Fire Weather areas None
- Space Weather Past 24 hours: Minor, G1 geomagnetic storms observed; next 24 hours: Minor, G1 geomagnetic storms expected