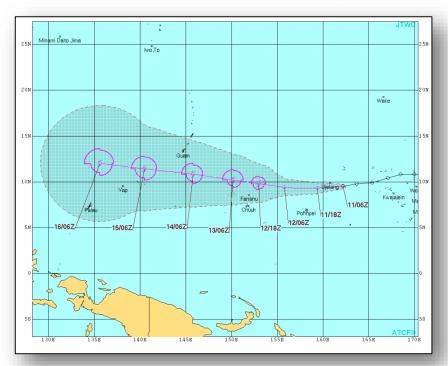

### Tropical Outlook – Western Pacific

#### Depression 28W (Warning #2 as of 4:00 a.m. EST)

- Located 1,170 miles ESE of Guam
- Moving W at 17 mph
- Maximum sustained winds 35 mph
- Based on the current Warning, closest point of approach (CPA) to Hagatna, Guam is 163 miles at 7:00 am EST, November 14