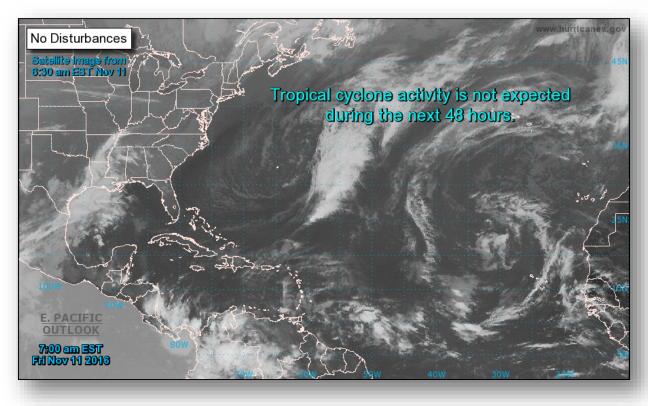

### **Tropical Activity:**

- Atlantic Tropical cyclone activity is not expected during the next 48 hours
- Eastern Pacific Disturbance 1 Low (10%)
- Central Pacific No tropical cyclones expected through Sunday morning
- Western Pacific Tropical Depression 28W

# Tropical Outlook – Atlantic