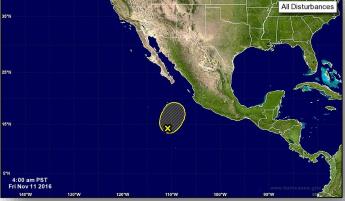

### **Tropical Activity:**

- Atlantic Tropical cyclone activity is not expected during the next 48 hours
- Eastern Pacific Disturbance 1 Low (10%)
- Central Pacific No tropical cyclones expected through Sunday morning
- Western Pacific Tropical Depression 28W

## Tropical Outlook – Eastern Pacific

#### Disturbance 1 (as of 7:00 a.m. EST)

- Located 650 miles S of southern tip of Baja California peninsula
- Moving N at 5-10 mph
- · Significant development not expected
- Formation chance through 48 hours: Low (10%)
- Formation chance through 5 days: Low (10%)