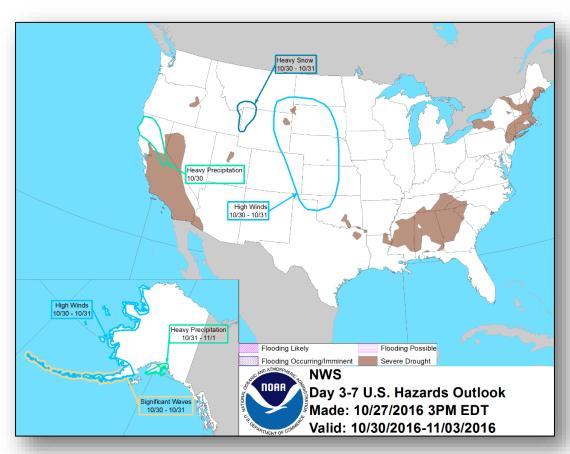

hours: Low (near 0%)
- Formation chance through 5 days: Low (near 0%)







X indicates current disturbance location; shading indicates potential formation area.

## Tropical Outlook – Eastern Pacific



#### Post-Tropical Cyclone Seymour (Advisory #21 as of 5:00 a.m. EDT)

- Located 820 miles W of southern tip of Baja California
- Moving N at 8 mph
- NNE motion expected to begin later today and continue into Saturday
- Maximum sustained winds 35 mph
- Continued weakening is forecast
- Likely to dissipate by Sunday
- No coastal watches or warnings in effect



# Tropical Outlook – Central Pacific





#### National Weather Forecast







Today Tomorrow

# Active Watches and Warnings





# Precipitation Forecast – Days 1-3





Day 1

Day 2

Day 3

### Hazards Outlook – Oct 30-Nov 3





# U.S. Drought Monitor







### **Declaration Request**

#### **Delaware**

- Governor requested a Major Disaster Declaration on October 27, 2016
- As a result of severe storms and flooding during the period of September 29-30, 2016
- Requesting
  - Public Assistance for 1 county
  - Hazard mitigation statewide





# Disaster Requests & Declarations



| Declaration Requests in Process                               | Requests<br>APPROVED<br>(since last report) | Requests DENIED<br>(since last report) |   |
|---------------------------------------------------------------|---------------------------------------------|----------------------------------------|---|
| 6                                                             | Date Requested                              | 0