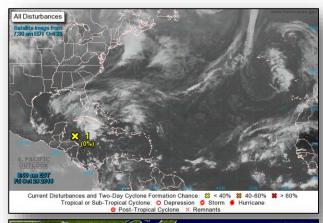

## Tropical Outlook – Atlantic

#### Disturbance 1 (as of 2:00 a.m. EDT)

- Located over the northwestern Caribbean Sea; about 100 miles N of the coast of Honduras
- Moving little over the next few days
- Development not expected due to strong upper-level winds
- Formation chance through 48 hours: Low (near 0%)
- Formation chance through 5 days: Low (near 0%)

X indicates current disturbance location; shading indicates potential formation area.