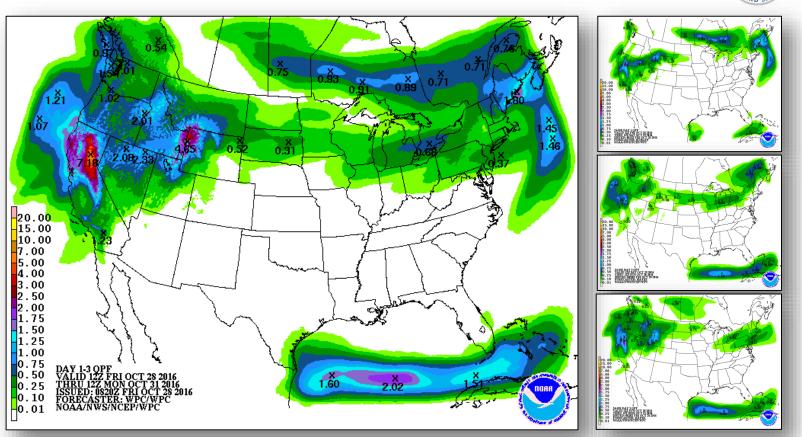

due to strong upper-level winds
- Formation chance through 48 hours: Low (near 0%)
- Formation chance through 5 days: Low (near 0%)







X indicates current disturbance location; shading indicates potential formation area.

## Tropical Outlook – Eastern Pacific



#### Post-Tropical Cyclone Seymour (Advisory #21 as of 5:00 a.m. EDT)

- Located 820 miles W of southern tip of Baja California
- Moving N at 8 mph
- NNE motion expected to begin later today and continue into Saturday
- Maximum sustained winds 35 mph
- Continued weakening is forecast
- Likely to dissipate by Sunday
- No coastal watches or warnings in effect



# Tropical Outlook – Central Pacific





#### National Weather Forecast







Today Tomorrow

# Active Watches and Warnings





# Precipitation Forecast – Days 1-3





Day 1

Day 2

Day 3

### Hazards Outlook – Oct 30-Nov 3





# U.S. Drought Monitor







### **Declaration Request**

#### **Delaware**

- Governor requested a Major Disaster Declaration on October 27, 2016
- As a result of severe storms and flooding during the period of September 29-30, 2016
- Requesting
  - Public Assistance for 1 county
  - Hazard mitigation statewide





# Disaster Requests & Declarations



| Declaration Requests in Process                               | Requests<br>APPROVED<br>(since last report) | Requests DENIED<br>(since last report) |   |
|---------------------------------------------------------------|---------------------------------------------|----------------------------------------|---|
| 6                                                             |