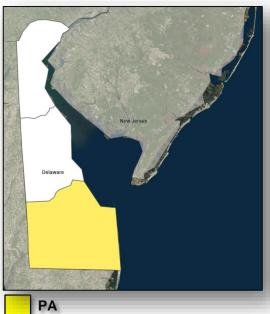

### **Declaration Request**

#### **Delaware**

- Governor requested a Major Disaster Declaration on October 27, 2016
- As a result of severe storms and flooding during the period of September 29-30, 2016
- Requesting
  - Public Assistance for 1 county
  - Hazard mitigation statewide