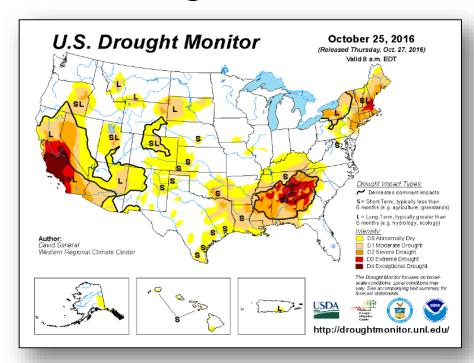

ation chance through 5 days: Low (near 0%)







X indicates current disturbance location; shading indicates potential formation area.

## Tropical Outlook – Eastern Pacific



#### Post-Tropical Cyclone Seymour (Advisory #21 as of 5:00 a.m. EDT)

- Located 820 miles W of southern tip of Baja California
- Moving N at 8 mph
- NNE motion expected to begin later today and continue into Saturday
- Maximum sustained winds 35 mph
- Continued weakening is forecast
- Likely to dissipate by Sunday
- No coastal watches or warnings in effect



# Tropical Outlook – Central Pacific





#### National Weather Forecast







Today Tomorrow

# Active Watches and Warnings





# Precipitation Forecast – Days 1-3





Day 1

Day 2

Day 3

### Hazards Outlook – Oct 30-Nov 3





# U.S. Drought Monitor







### **Declaration Request**

#### **Delaware**

- Governor requested a Major Disaster Declaration on October 27, 2016
- As a result of severe storms and flooding during the period of September 29-30, 2016
- Requesting
  - Public Assistance for 1 county
  - Hazard mitigation statewide





# Disaster Requests & Declarations



| Declaration Requests in Process                               | Requests<br>APPROVED<br>(since last report) | Requests DENIED<br>(since last report) |   |
|---------------------------------------------------------------|---------------------------------------------|----------------------------------------|---|
| 6                                                             | Date Requested                              | 0                                      | 0