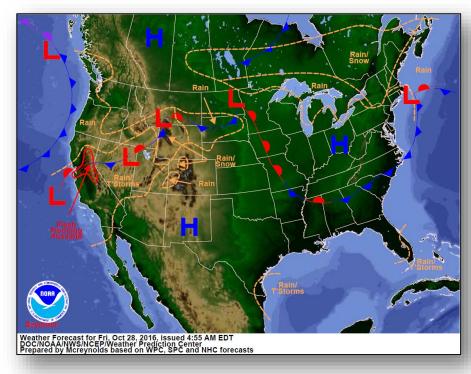

N of the coast of Honduras
- Moving little over the next few days
- Development not expected due to strong upper-level winds
- Formation chance through 48 hours: Low (near 0%)
- Formation chance through 5 days: Low (near 0%)







X indicates current disturbance location; shading indicates potential formation area.

## Tropical Outlook – Eastern Pacific



#### Post-Tropical Cyclone Seymour (Advisory #21 as of 5:00 a.m. EDT)

- Located 820 miles W of southern tip of Baja California
- Moving N at 8 mph
- NNE motion expected to begin later today and continue into Saturday
- Maximum sustained winds 35 mph
- Continued weakening is forecast
- Likely to dissipate by Sunday
- No coastal watches or warnings in effect



# Tropical Outlook – Central Pacific





#### National Weather Forecast







Today Tomorrow

# Active Watches and Warnings





# Precipitation Forecast – Days 1-3





Day 1

Day 2

Day 3

### Hazards Outlook – Oct 30-Nov 3





# U.S. Drought Monitor







### **Declaration Request**

#### **Delaware**

- Governor requested a Major Disaster Declaration on October 27, 2016
- As a result of severe storms and flooding during the period of September 29-30, 2016
- Requesting
  - Public Assistance for 1 county
  - Hazard mitigation statewide





# Disaster Requests & Declarations



| Declaration Requests in Process                               | Requests<br>APPROVED<br>(since last report) | Requests DENIED<br>(since last report) |   |
|---------------------------------------------------------------|---------------------------------------------|-----------------