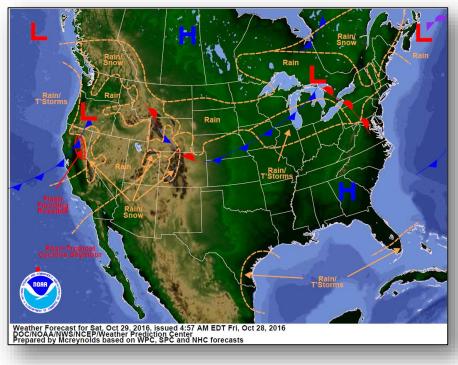

of the coast of Honduras
- Moving little over the next few days
- Development not expected due to strong upper-level winds
- Formation chance through 48 hours: Low (near 0%)
- Formation chance through 5 days: Low (near 0%)







X indicates current disturbance location; shading indicates potential formation area.

## Tropical Outlook – Eastern Pacific



#### Post-Tropical Cyclone Seymour (Advisory #21 as of 5:00 a.m. EDT)

- Located 820 miles W of southern tip of Baja California
- Moving N at 8 mph
- NNE motion expected to begin later today and continue into Saturday
- Maximum sustained winds 35 mph
- Continued weakening is forecast
- Likely to dissipate by Sunday
- No coastal watches or warnings in effect



# Tropical Outlook – Central Pacific





#### National Weather Forecast







Today Tomorrow

# Active Watches and Warnings





# Precipitation Forecast – Days 1-3





Day 1

Day 2

Day 3

### Hazards Outlook – Oct 30-Nov 3





# U.S. Drought Monitor







### **Declaration Request**

#### **Delaware**

- Governor requested a Major Disaster Declaration on October 27, 2016
- As a result of severe storms and flooding during the period of September 29-30, 2016
- Requesting
  - Public Assistance for 1 county
  - Hazard mitigation statewide





# Disaster Requests & Declarations



| Declaration Requests in Process                               | Requests<br>APPROVED<br>(since last report) | Requests DENIED<br>(since last report) |   |
|---------------------------------------------------------------|---------------------------------------------|-------------------