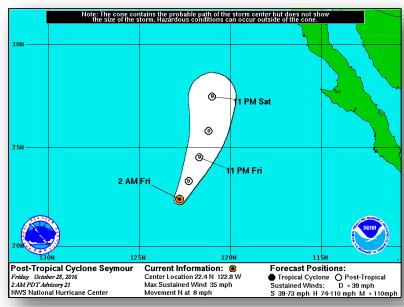

## Tropical Outlook – Eastern Pacific

#### Post-Tropical Cyclone Seymour (Advisory #21 as of 5:00 a.m. EDT)

- Located 820 miles W of southern tip of Baja California
- Moving N at 8 mph
- NNE motion expected to begin later today and continue into Saturday
- Maximum sustained winds 35 mph
- Continued weakening is forecast
- Likely to dissipate by Sunday
- No coastal watches or warnings in effect