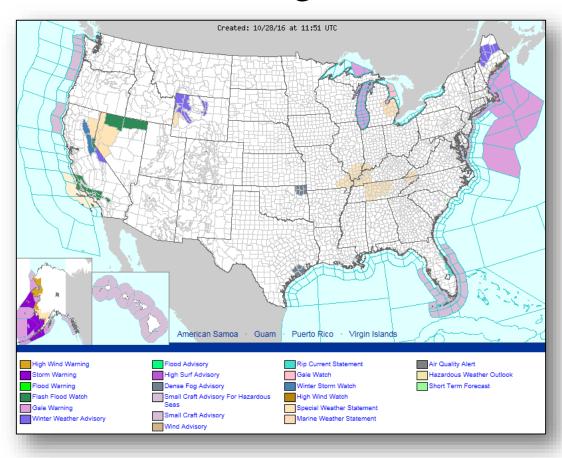

next few days
- Development not expected due to strong upper-level winds
- Formation chance through 48 hours: Low (near 0%)
- Formation chance through 5 days: Low (near 0%)







X indicates current disturbance location; shading indicates potential formation area.

## Tropical Outlook – Eastern Pacific



#### Post-Tropical Cyclone Seymour (Advisory #21 as of 5:00 a.m. EDT)

- Located 820 miles W of southern tip of Baja California
- Moving N at 8 mph
- NNE motion expected to begin later today and continue into Saturday
- Maximum sustained winds 35 mph
- Continued weakening is forecast
- Likely to dissipate by Sunday
- No coastal watches or warnings in effect



# Tropical Outlook – Central Pacific





#### National Weather Forecast







Today Tomorrow

# Active Watches and Warnings





# Precipitation Forecast – Days 1-3





Day 1

Day 2

Day 3

### Hazards Outlook – Oct 30-Nov 3





# U.S. Drought Monitor







### **Declaration Request**

#### **Delaware**

- Governor requested a Major Disaster Declaration on October 27, 2016
- As a result of severe storms and flooding during the period of September 29-30, 2016
- Requesting
  - Public Assistance for 1 county
  - Hazard mitigation statewide





# Disaster Requests & Declarations



| Declaration Requests in Process                               | Requests<br>APPROVED<br>(since last report) | Requests DENIED<br>(since last report) |   |
|---------------------------------------------------------------|---------------------------------------------|----------------------------------------|---|
| 6