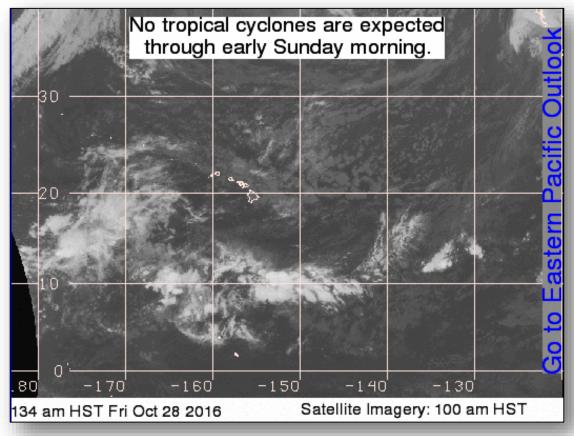

stern Caribbean Sea; about 100 miles N of the coast of Honduras
- Moving little over the next few days
- Development not expected due to strong upper-level winds
- Formation chance through 48 hours: Low (near 0%)
- Formation chance through 5 days: Low (near 0%)







X indicates current disturbance location; shading indicates potential formation area.

## Tropical Outlook – Eastern Pacific



#### Post-Tropical Cyclone Seymour (Advisory #21 as of 5:00 a.m. EDT)

- Located 820 miles W of southern tip of Baja California
- Moving N at 8 mph
- NNE motion expected to begin later today and continue into Saturday
- Maximum sustained winds 35 mph
- Continued weakening is forecast
- Likely to dissipate by Sunday
- No coastal watches or warnings in effect



# Tropical Outlook – Central Pacific





#### National Weather Forecast







Today Tomorrow

# Active Watches and Warnings





# Precipitation Forecast – Days 1-3





Day 1

Day 2

Day 3

### Hazards Outlook – Oct 30-Nov 3





# U.S. Drought Monitor







### **Declaration Request**

#### **Delaware**

- Governor requested a Major Disaster Declaration on October 27, 2016
- As a result of severe storms and flooding during the period of September 29-30, 2016
- Requesting
  - Public Assistance for 1 county
  - Hazard mitigation statewide





# Disaster Requests & Declarations



| Declaration Requests in Process                               | Requests<br>APPROVED<br>(since last report) | Requests DENIED<br>(since last report) |   |
|---------------------------------------------------------------|---------------------------