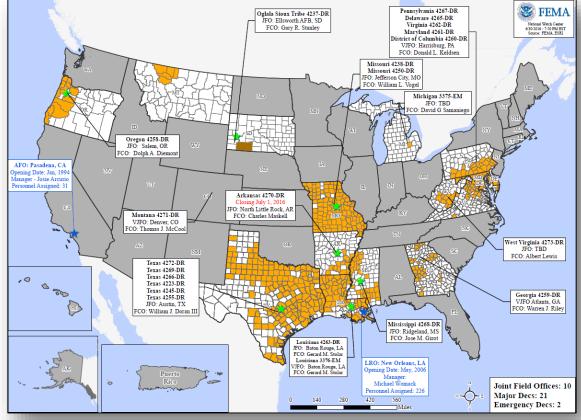

Severe Weather<br>June 11 – 14, 2016          | PA        | 6         | 4 (+4)      | 6/28 – TBD |
| VII      | KS      | Severe Storms and Flooding<br>May 22-31, 2016 | PA        | 15        | 0           | 6/20 – TBD |

### Disaster Requests & Declarations



| Declaration Requests in Process                                  | Requests<br>APPROVED<br>(since last report) |   |   |
|------------------------------------------------------------------|---------------------------------------------|---|---|
| 1                                                                | Date Requested                              | 0 | 0 |
| OK – DR Severe storms, tornadoes, straight-line winds & flooding | June 28, 2016                               |   |   |

### Open Field Offices as of July 1, 2016





#### FEMA Readiness – Deployable Teams/Assets



|                  | Deployable Teams/Assets |       |                  |      |   |   |                        |                                                                                                                                  |