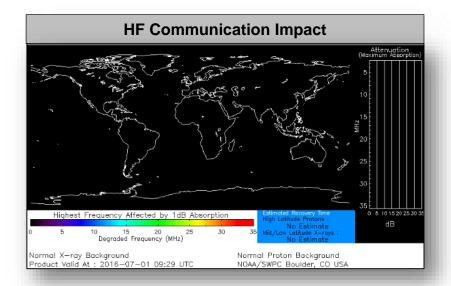

### Space Weather

|                        | Past<br>24 Hours | Current | Next<br>24 Hours |
|------------------------|------------------|---------|------------------|
| Space Weather Activity | None             | None    | None             |
| Geomagnetic Storms     | None             | None    | None             |
| Solar Radiation Storms | None             | None    | None             |
| Radio Blackouts        | None             | None    | None             |