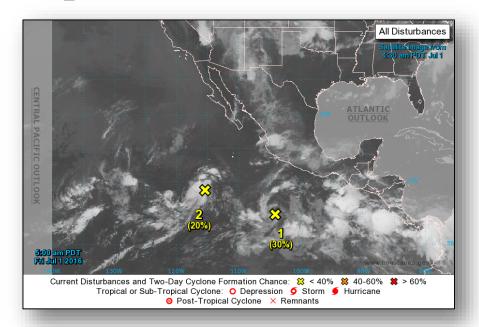

#### **Tropical Activity:**

- Atlantic Tropical cyclone activity not expected next 48 hours
- Eastern Pacific Disturbance 1 Low (30%), Disturbance 2- Low (10%)
- Central Pacific No tropical cyclones expected through Saturday evening

#### Tropical Outlook – Eastern Pacific

#### **Disturbance 1:** (As of 8:00 a.m. EDT)

- Located several hundred miles SSW of Acapulco, Mexico
- Moving W to WNW at 10 to 15 mph
- Conditions forecast to be conducive for tropical depression to form in the next several days
- Formation chance through 48 hours: Low (30%)
- Formation chance through 5 days: High (80%)

#### **Disturbance 2:** (As of 8:00 a.m. EDT)

- Located several hundred miles SSW of southern tip of Baja California peninsula
- Moving W at 10 to 15 mph
- Additional development of this system is possible during the next couple days
- Formation chance through 48 hours: Low (20%)
- Formation chance through 5 days: Low (20%)