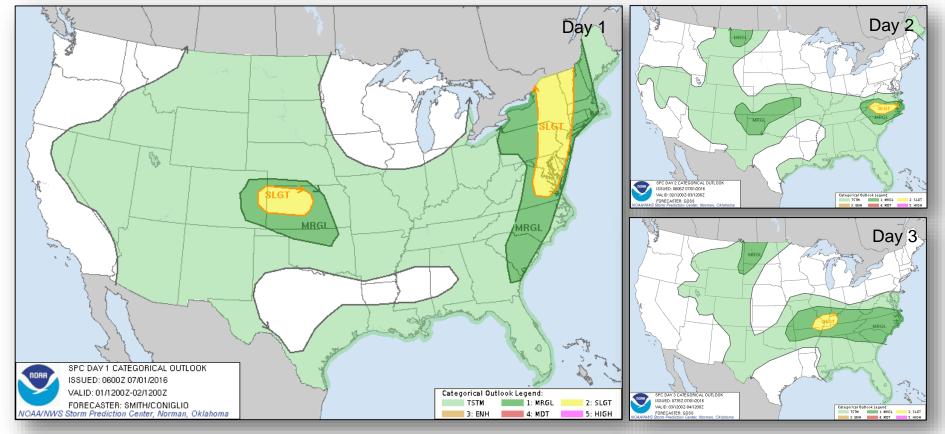

#### Severe Weather Outlook: Day 1 - 3

#### Significant Weather:

- Severe thunderstorms possible Central Plains; Northeast to the Mid-Atlantic
- Flash flooding possible Central Plains
- Rain and thunderstorms Central Great Basin to Southwest, Plains and Middle Mississippi Valley to Northeast; Gulf Coast to Southeast
- Isolated dry thunderstorms CA, NV, UT, ID & OR
- Elevated Fire Weather areas WA & OR
- Red Flag Warnings None
- Space Weather No space weather storms observed past 24 hours, none predicted next 24 hours