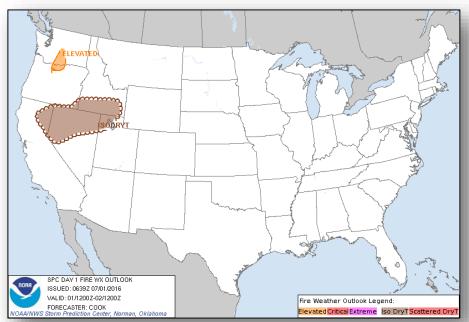

#### Fire Weather Outlook

Day 1 Day 2

#### Significant Weather:

- Severe thunderstorms possible Central Plains; Northeast to the Mid-Atlantic
- Flash flooding possible Central Plains
- Rain and thunderstorms Central Great Basin to Southwest, Plains and Middle Mississippi Valley to Northeast; Gulf Coast to Southeast
- Isolated dry thunderstorms CA, NV, UT, ID & OR
- Elevated Fire Weather areas WA & OR
- Red Flag Warnings None
- Space Weather No space weather storms observed past 24 hours, none predicted next 24 hours