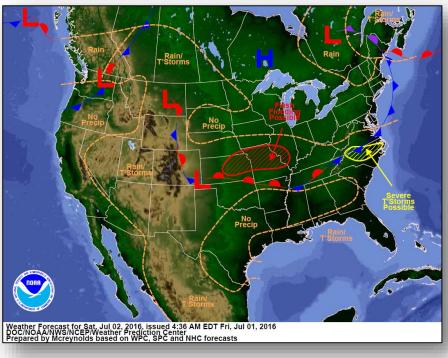

#### National Weather Forecast

Today Tomorrow

#### Significant Weather:

- Severe thunderstorms possible Central Plains; Northeast to the Mid-Atlantic
- Flash flooding possible Central Plains
- Rain and thunderstorms Central Great Basin to Southwest, Plains and Middle Mississippi Valley to Northeast; Gulf Coast to Southeast
- Isolated dry thunderstorms CA, NV, UT, ID & OR
- Elevated Fire Weather areas WA & OR
- Red Flag Warnings None
- Space Weather No space weather storms observed past 24 hours, none predicted next 24 hours