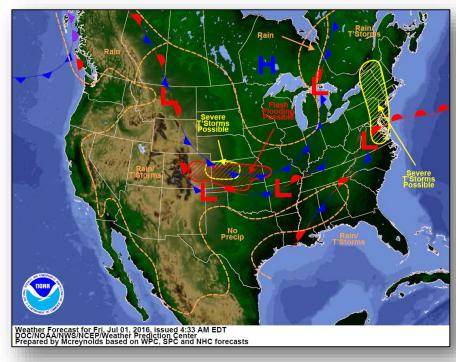

#### Significant Weather:

- Severe thunderstorms possible Central Plains; Northeast to the Mid-Atlantic
- Flash flooding possible Central Plains
- Rain and thunderstorms Central Great Basin to Southwest, Plains and Middle Mississippi Valley to Northeast; Gulf Coast to Southeast
- Isolated dry thunderstorms CA, NV, UT, ID & OR
- Elevated Fire Weather areas WA & OR
- Red Flag Warnings None
- Space Weather No space weather storms observed past 24 hours, none predicted next 24 hours

#### National Weather Forecast

Today Tomorrow