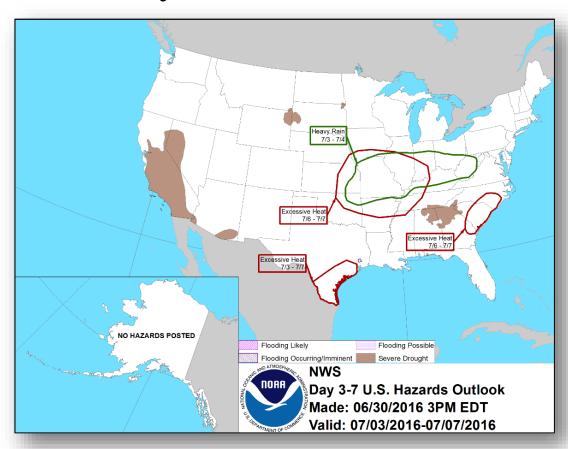

itions forecast to be conducive for tropical depression to form in the next several days
- Formation chance through 48 hours: Low (30%)
- Formation chance through 5 days: High (80%)

#### **Disturbance 2:** (As of 8:00 a.m. EDT)

- Located several hundred miles SSW of southern tip of Baja California peninsula
- Moving W at 10 to 15 mph
- Additional development of this system is possible during the next couple days
- Formation chance through 48 hours: Low (20%)
- Formation chance through 5 days: Low (20%)

#### Tropical Outlook – Central Pacific





#### National Weather Forecast







Today Tomorrow

#### Fire Weather Outlook







Day 1 Day 2

#### Severe Weather Outlook: Day 1 - 3





#### Precipitation Forecast, 1-3 Day







Day 1

Day 2

Day 3

#### Hazard Outlook, July 3 - 7





### U.S. Drought Monitor







### Space Weather



|                        | Past<br>24 Hours | Current | Next<br>24 Hours |
|------------------------|------------------|---------|------------------|
| Space Weather Activity | None             | None    | None             |
| Geomagnetic Storms     | None             | None    | None             |
| Solar Radiation Storms | None             | None    | None             |
| Radio Blackouts        | None             | None    | None             |





### Wildfire Summary



| Fire Name<br>(County)         | FMAG #                                | FMAG # Acres burned |          | Evacuations<br>(Residents) | Structures<br>Threatened                            | Structures<br>Damaged /<br>Destroyed | Fatalities<br>/<br>Injuries |
|------