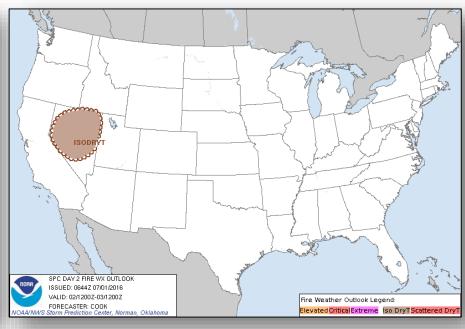

#### Fire Weather Outlook

Day 1 Day 2

#### Significant Weather:

- Severe thunderstorms possible Central Plains; Northeast to the Mid-Atlantic
- Flash flooding possible Central Plains
- Rain and thunderstorms Central Great Basin to Southwest, Plains and Middle Mississippi Valley to Northeast; Gulf Coast to Southeast
- Isolated dry thunderstorms CA, NV, UT, ID & OR
- Elevated Fire Weather areas WA & OR
- Red Flag Warnings None
- Space Weather No space weather storms observed past 24 hours, none predicted next 24 hours