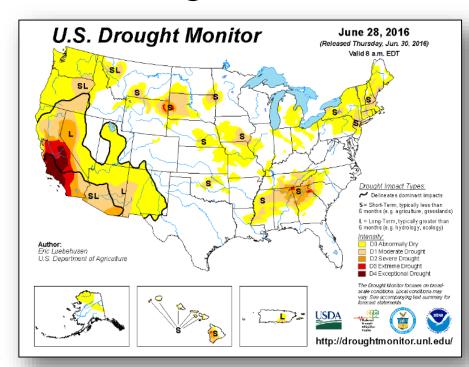

e for tropical depression to form in the next several days
- Formation chance through 48 hours: Low (30%)
- Formation chance through 5 days: High (80%)

#### **Disturbance 2:** (As of 8:00 a.m. EDT)

- Located several hundred miles SSW of southern tip of Baja California peninsula
- Moving W at 10 to 15 mph
- Additional development of this system is possible during the next couple days
- Formation chance through 48 hours: Low (20%)
- Formation chance through 5 days: Low (20%)

#### Tropical Outlook – Central Pacific





#### National Weather Forecast







Today Tomorrow

#### Fire Weather Outlook







Day 1 Day 2

#### Severe Weather Outlook: Day 1 - 3





#### Precipitation Forecast, 1-3 Day







Day 1

Day 2

Day 3

#### Hazard Outlook, July 3 - 7





### U.S. Drought Monitor







### Space Weather



|                        | Past<br>24 Hours | Current | Next<br>24 Hours |
|------------------------|------------------|---------|------------------|
| Space Weather Activity | None             | None    | None             |
| Geomagnetic Storms     | None             | None    | None             |
| Solar Radiation Storms | None             | None    | None             |
| Radio Blackouts        | None             | None    | None             |





### Wildfire Summary



| Fire Name<br>(County)         | FMAG #                                | FMAG # Acres burned |          | Evacuations<br>(Residents) | Structures<br>Threatened                            | Structures<br>Damaged /<br>Destroyed | Fatalities<br>/<br>Injuries |
|-------------------------------|----