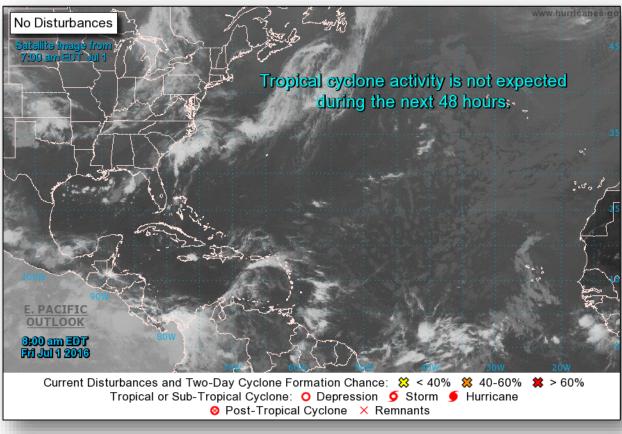

#### **Tropical Activity:**

- Atlantic Tropical cyclone activity not expected next 48 hours
- Eastern Pacific Disturbance 1 Low (30%), Disturbance 2- Low (10%)
- Central Pacific No tropical cyclones expected through Saturday evening

#### Tropical Outlook – Atlantic