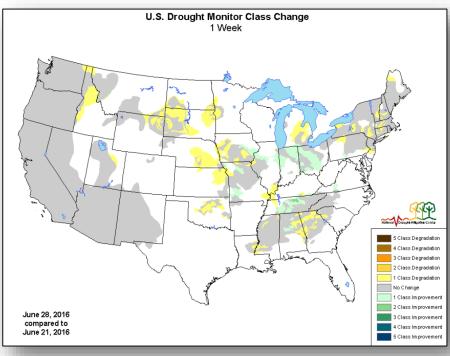

for tropical depression to form in the next several days
- Formation chance through 48 hours: Low (30%)
- Formation chance through 5 days: High (80%)

#### **Disturbance 2:** (As of 8:00 a.m. EDT)

- Located several hundred miles SSW of southern tip of Baja California peninsula
- Moving W at 10 to 15 mph
- Additional development of this system is possible during the next couple days
- Formation chance through 48 hours: Low (20%)
- Formation chance through 5 days: Low (20%)

#### Tropical Outlook – Central Pacific





#### National Weather Forecast







Today Tomorrow

#### Fire Weather Outlook







Day 1 Day 2

#### Severe Weather Outlook: Day 1 - 3





#### Precipitation Forecast, 1-3 Day







Day 1

Day 2

Day 3

#### Hazard Outlook, July 3 - 7





### U.S. Drought Monitor







### Space Weather



|                        | Past<br>24 Hours | Current | Next<br>24 Hours |
|------------------------|------------------|---------|------------------|
| Space Weather Activity | None             | None    | None             |
| Geomagnetic Storms     | None             | None    | None             |
| Solar Radiation Storms | None             | None    | None             |
| Radio Blackouts        | None             | None    | None             |





### Wildfire Summary



| Fire Name<br>(County)         | FMAG #                                | FMAG # Acres burned |          | Evacuations<br>(Residents) | Structures<br>Threatened                            | Structures<br>Damaged /<br>Destroyed | Fatalities<br>/<br>Injuries |
|-------------------------------|------