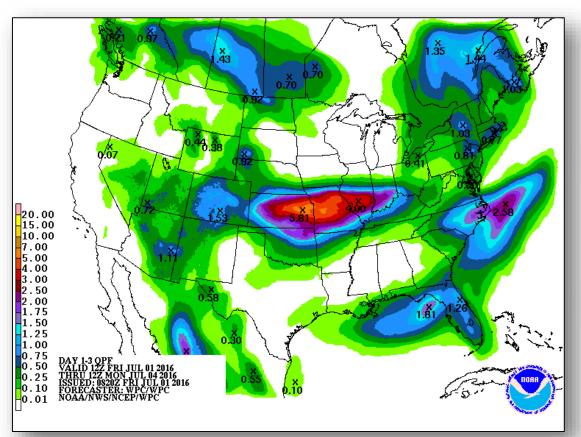

of Acapulco, Mexico
- Moving W to WNW at 10 to 15 mph
- Conditions forecast to be conducive for tropical depression to form in the next several days
- Formation chance through 48 hours: Low (30%)
- Formation chance through 5 days: High (80%)

#### **Disturbance 2:** (As of 8:00 a.m. EDT)

- Located several hundred miles SSW of southern tip of Baja California peninsula
- Moving W at 10 to 15 mph
- Additional development of this system is possible during the next couple days
- Formation chance through 48 hours: Low (20%)
- Formation chance through 5 days: Low (20%)

#### Tropical Outlook – Central Pacific





#### National Weather Forecast







Today Tomorrow

#### Fire Weather Outlook







Day 1 Day 2

#### Severe Weather Outlook: Day 1 - 3





#### Precipitation Forecast, 1-3 Day







Day 1

Day 2

Day 3

#### Hazard Outlook, July 3 - 7





### U.S. Drought Monitor







### Space Weather



|                        | Past<br>24 Hours | Current | Next<br>24 Hours |
|------------------------|------------------|---------|------------------|
| Space Weather Activity | None             | None    | None             |
| Geomagnetic Storms     | None             | None    | None             |
| Solar Radiation Storms | None             | None    | None             |
| Radio Blackouts        | None             | None    | None             |





### Wildfire Summary



| Fire Name<br>(County)         | FMAG #                                | FMAG # Acres burned |          | Evacuations<br>(Residents) | Structures<br>Threatened                            | Structures<br>Da