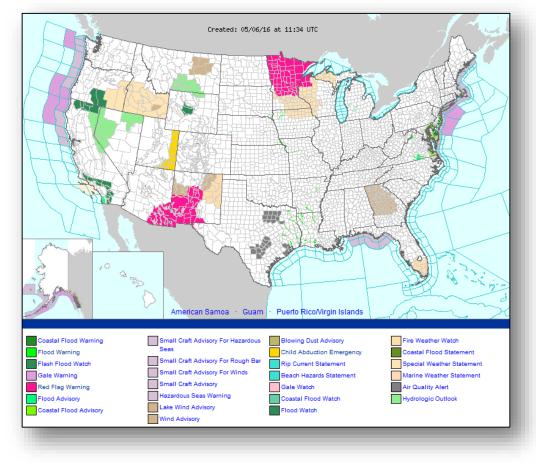

rnia and the Southwest to the High Plains; Upper Mississippi Valley to the Great Lakes
- Rain Mid-Atlantic and Northeast
- Rain/snow Sierras, Central Great Basin, and Central Rockies
- Critical/Elevated Fire Weather AZ, NM, TX, CO, OK, KS, SD, IA, MN & WI
- Red Flag Warnings AZ, NM, MN, & WI
- Space Weather No space weather storms observed past 24 hours; none predicted next 24 hours

Tropical Activity: No activity affecting the U.S. or its territories

Earthquake Activity: No significant activity

Declaration Activity: None

### National Weather Forecast





Today



Weather Forecast for Sat, May 07, 2016, issued 4:22 AM EDT Fri, May 06, 2016 DOC/NOAA/NWS/NCEP/Weather Prediction Center Prepared by Krekeler based on WPC, SPC and NHC forecasts

**Tomorrow** 

### Active Watches/Warnings





#### Fire Weather Outlook





#### Precipitation Forecast 1-3 Day





# **River Flooding**





#### Severe Weather Outlook: Days 1-3





#### Hazard Outlook May 8-12





# U.S. Drought Monitor







## Space Weather



|                        | Past<br>24 Hours | Current | Next<br>24 Hours |  |
|------------------------|------------------|---------|------------------|--|
| Space Weather Activity | None             | None    | None             |  |
| Geomagnetic Storms     | None             | None    | None             |  |
| Solar Radiation Storms | None             | None    | None             |  |
| Radio Blackouts        | None             | None    | None             |  |





#### Disaster Requests & Declarations



| Declaration Requests in Process                    | Requ