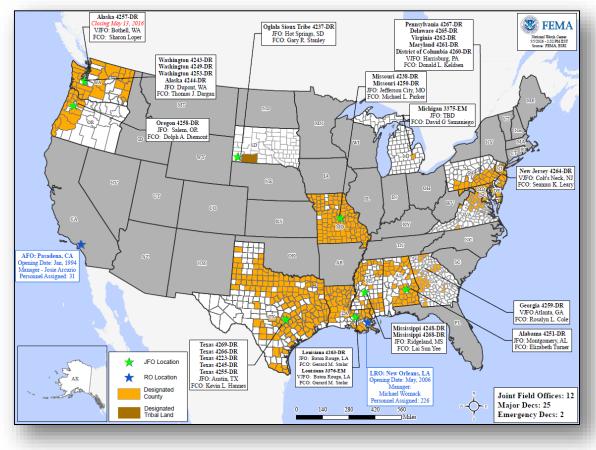

Requests & Declarations



| Declaration Requests in Process                    | Requests<br>APPROVED<br>(since last report) | Requests DENIED<br>(since last report) |   |
|----------------------------------------------------|---------------------------------------------|----------------------------------------|---|
| 2                                                  | Date Requested                              | 0                                      | 0 |
| NM – DR (Appeal) Severe Winter Storm and Snowstorm | April 7, 2016                               |                                        |   |
| AR – DR Severe Storms, Tornadoes, and Flooding     | April 21, 2016                              |                                        |   |

# Open Field Offices as of May 6, 2016





# Joint Preliminary Damage Assessments



|        | Region   | State / | Event                                 | IA/PA     | Number of | Start – End |                        |
|--------|----------|---------|---------------------------------------|-----------|-----------|-------------|------------------------|
| Region | Location | LYOIR   |                                       | Requested | Complete  |             |                        |
|        | VIII     | MT      | Severe Winter Storm<br>April 15, 2016 | PA        | 9         | 9           | 5/2- <mark>5/</mark> 4 |

#### FEMA Readiness – Deployable Teams/Assets



|                  | Deployable Teams/Assets |       |                  |      |   |   |    |