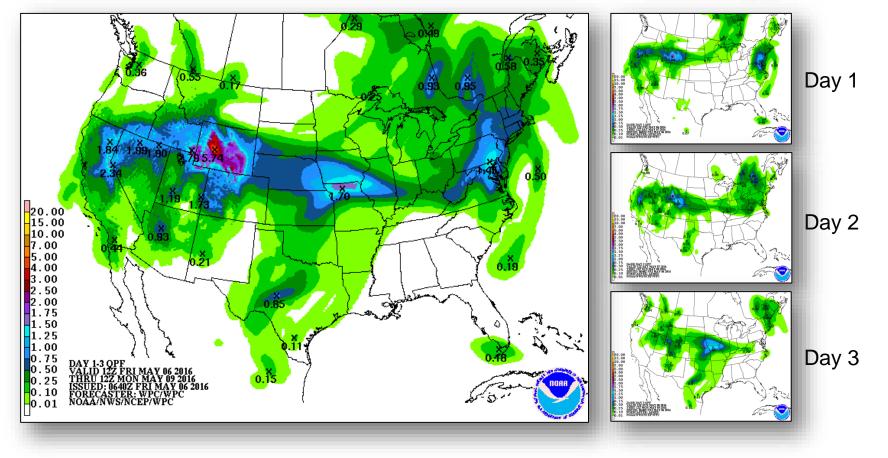

he Great Lakes
- Rain Mid-Atlantic and Northeast
- Rain/snow Sierras, Central Great Basin, and Central Rockies
- Critical/Elevated Fire Weather AZ, NM, TX, CO, OK, KS, SD, IA, MN & WI
- Red Flag Warnings AZ, NM, MN, & WI
- Space Weather No space weather storms observed past 24 hours; none predicted next 24 hours

Tropical Activity: No activity affecting the U.S. or its territories

Earthquake Activity: No significant activity

Declaration Activity: None

### National Weather Forecast





Today



Weather Forecast for Sat, May 07, 2016, issued 4:22 AM EDT Fri, May 06, 2016 DOC/NOAA/NWS/NCEP/Weather Prediction Center Prepared by Krekeler based on WPC, SPC and NHC forecasts

**Tomorrow** 

### Active Watches/Warnings





#### Fire Weather Outlook





#### Precipitation Forecast 1-3 Day





# **River Flooding**





#### Severe Weather Outlook: Days 1-3





#### Hazard Outlook May 8-12





# U.S. Drought Monitor







## Space Weather



|                        | Past<br>24 Hours | Current | Next<br>24 Hours |  |
|------------------------|------------------|---------|------------------|--|
| Space Weather Activity | None             | None    | None             |  |
| Geomagnetic Storms     | None             | None    | None             |  |
| Solar Radiation Storms | None             | None    | None             |  |
| Radio Blackouts        | None             | None    | None             |  |





#### Disaster Requests & Declarations



| Declaration Requests in Process                    | Requests<br>APPROVED<br>(since last report) | Requests DENIED<br>(since last