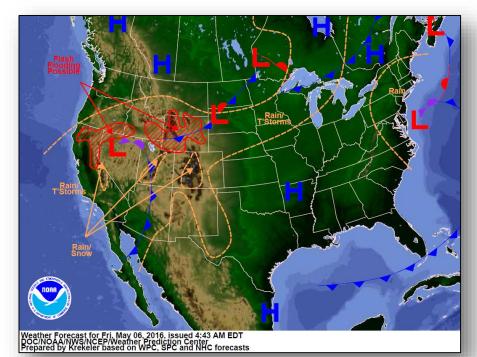

### National Weather Forecast

Today

Weather Forecast for Sat, May 07, 2016, issued 4:22 AM EDT Fri, May 06, 2016 DOC/NOAA/NWS/NCEP/Weather Prediction Center Prepared by Krekeler based on WPC, SPC and NHC forecasts

#### **Significant Weather:**

- Flash flooding Northern CA to the Central Great Basin and Central/Northern Plains
- Rain/thunderstorms California and the Southwest to the High Plains; Upper Mississippi Valley to the Great Lakes
- Rain Mid-Atlantic and Northeast
- Rain/snow Sierras, Central Great Basin, and Central Rockies
- Critical/Elevated Fire Weather AZ, NM, TX, CO, OK, KS, SD, IA, MN & WI
- Red Flag Warnings AZ, NM, MN, & WI
- Space Weather No space weather storms observed past 24 hours; none predicted next 24 hours