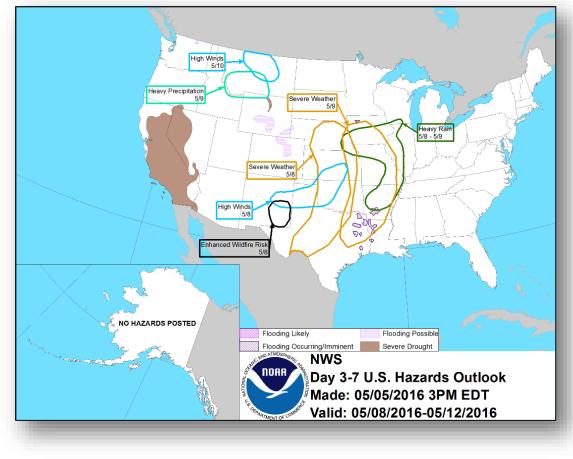

Rockies
- Critical/Elevated Fire Weather AZ, NM, TX, CO, OK, KS, SD, IA, MN & WI
- Red Flag Warnings AZ, NM, MN, & WI
- Space Weather No space weather storms observed past 24 hours; none predicted next 24 hours

Tropical Activity: No activity affecting the U.S. or its territories

Earthquake Activity: No significant activity

Declaration Activity: None

### National Weather Forecast





Today



Weather Forecast for Sat, May 07, 2016, issued 4:22 AM EDT Fri, May 06, 2016 DOC/NOAA/NWS/NCEP/Weather Prediction Center Prepared by Krekeler based on WPC, SPC and NHC forecasts

**Tomorrow** 

### Active Watches/Warnings





#### Fire Weather Outlook





#### Precipitation Forecast 1-3 Day





# **River Flooding**





#### Severe Weather Outlook: Days 1-3





#### Hazard Outlook May 8-12





# U.S. Drought Monitor







## Space Weather



|                        | Past<br>24 Hours | Current | Next<br>24 Hours |  |
|------------------------|------------------|---------|------------------|--|
| Space Weather Activity | None             | None    | None             |  |
| Geomagnetic Storms     | None             | None    | None             |  |
| Solar Radiation Storms | None             | None    | None             |  |
| Radio Blackouts        | None             | None    | None             |  |





#### Disaster Requests & Declarations



| Declaration Requests in Process                    | Requests<br>APPROVED<br>(since last report) | Requests DENIED<br>(since last report) |   |
|----------------------------------------------------|----------------------------------