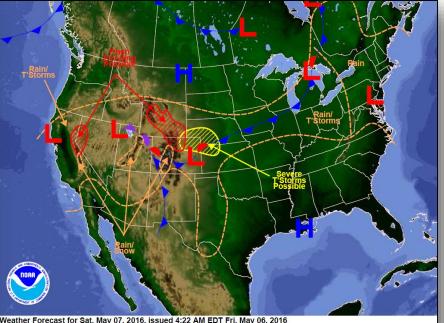

**Tomorrow** 

#### **Significant Weather:**

- Flash flooding Northern CA to the Central Great Basin and Central/Northern Plains
- Rain/thunderstorms California and the Southwest to the High Plains; Upper Mississippi Valley to the Great Lakes
- Rain Mid-Atlantic and Northeast
- Rain/snow Sierras, Central Great Basin, and Central Rockies
- Critical/Elevated Fire Weather AZ, NM, TX, CO, OK, KS, SD, IA, MN & WI
- Red Flag Warnings AZ, NM, MN, & WI
- Space Weather No space weather storms observed past 24 hours; none predicted next 24 hours