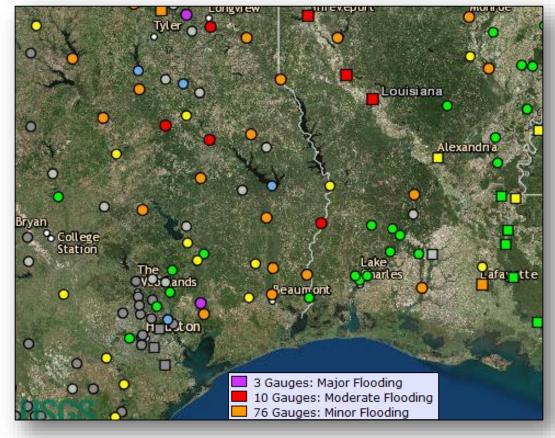

Atlantic and Northeast
- Rain/snow Sierras, Central Great Basin, and Central Rockies
- Critical/Elevated Fire Weather AZ, NM, TX, CO, OK, KS, SD, IA, MN & WI
- Red Flag Warnings AZ, NM, MN, & WI
- Space Weather No space weather storms observed past 24 hours; none predicted next 24 hours

Tropical Activity: No activity affecting the U.S. or its territories

Earthquake Activity: No significant activity

Declaration Activity: None

### National Weather Forecast





Today



Weather Forecast for Sat, May 07, 2016, issued 4:22 AM EDT Fri, May 06, 2016 DOC/NOAA/NWS/NCEP/Weather Prediction Center Prepared by Krekeler based on WPC, SPC and NHC forecasts

**Tomorrow** 

### Active Watches/Warnings





#### Fire Weather Outlook





#### Precipitation Forecast 1-3 Day





# **River Flooding**





#### Severe Weather Outlook: Days 1-3





#### Hazard Outlook May 8-12





# U.S. Drought Monitor







## Space Weather



|                        | Past<br>24 Hours | Current | Next<br>24 Hours |  |
|------------------------|------------------|---------|------------------|--|
| Space Weather Activity | None             | None    | None             |  |
| Geomagnetic Storms     | None             | None    | None             |  |
| Solar Radiation Storms | None             | None    | None             |  |
| Radio Blackouts        | None             | None    | None             |  |





#### Disaster Requests & Declarations



| Declaration Requests in Process                    | Requests<br>APPROVED<br>(since last report) | Requests DENIED<br>(since last report) |   |
|----------