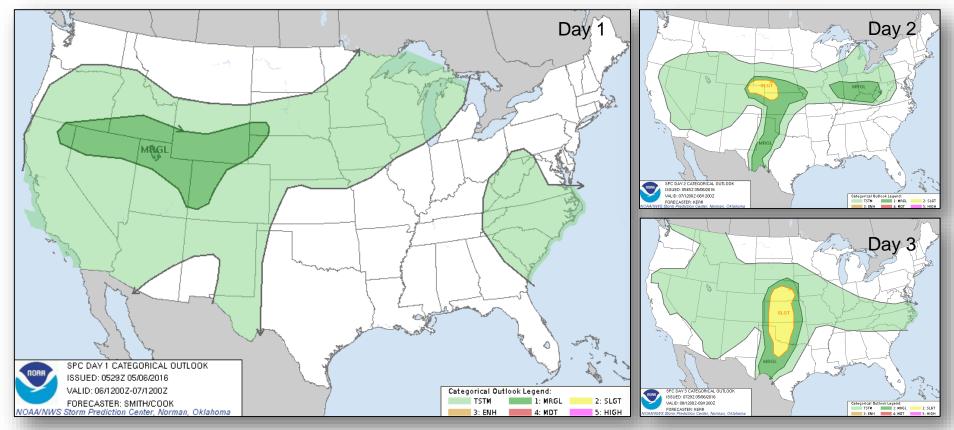

Central Great Basin, and Central Rockies
- Critical/Elevated Fire Weather AZ, NM, TX, CO, OK, KS, SD, IA, MN & WI
- Red Flag Warnings AZ, NM, MN, & WI
- Space Weather No space weather storms observed past 24 hours; none predicted next 24 hours

Tropical Activity: No activity affecting the U.S. or its territories

Earthquake Activity: No significant activity

Declaration Activity: None

### National Weather Forecast





Today



Weather Forecast for Sat, May 07, 2016, issued 4:22 AM EDT Fri, May 06, 2016 DOC/NOAA/NWS/NCEP/Weather Prediction Center Prepared by Krekeler based on WPC, SPC and NHC forecasts

**Tomorrow** 

### Active Watches/Warnings





#### Fire Weather Outlook





#### Precipitation Forecast 1-3 Day





# **River Flooding**





#### Severe Weather Outlook: Days 1-3





#### Hazard Outlook May 8-12





# U.S. Drought Monitor







## Space Weather



|                        | Past<br>24 Hours | Current | Next<br>24 Hours |  |
|------------------------|------------------|---------|------------------|--|
| Space Weather Activity | None             | None    | None             |  |
| Geomagnetic Storms     | None             | None    | None             |  |
| Solar Radiation Storms | None             | None    | None             |  |
| Radio Blackouts        | None             | None    | None             |  |





#### Disaster Requests & Declarations



| Declaration Requests in Process                    | Requests<br>APPROVED<br>(since last report) | Requests DENIED<br>(since last report) |   |
|----------------------------------------------------|