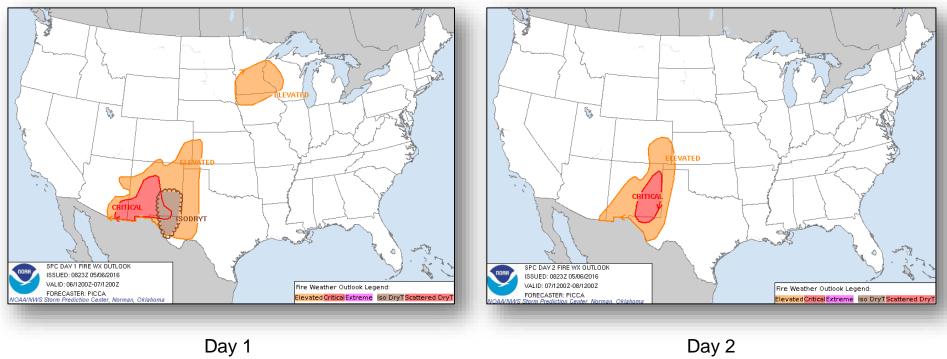

#### Fire Weather Outlook

#### **Significant Weather:**

- Flash flooding Northern CA to the Central Great Basin and Central/Northern Plains
- Rain/thunderstorms California and the Southwest to the High Plains; Upper Mississippi Valley to the Great Lakes
- Rain Mid-Atlantic and Northeast
- Rain/snow Sierras, Central Great Basin, and Central Rockies
- Critical/Elevated Fire Weather AZ, NM, TX, CO, OK, KS, SD, IA, MN & WI
- Red Flag Warnings AZ, NM, MN, & WI
- Space Weather No space weather storms observed past 24 hours; none predicted next 24 hours