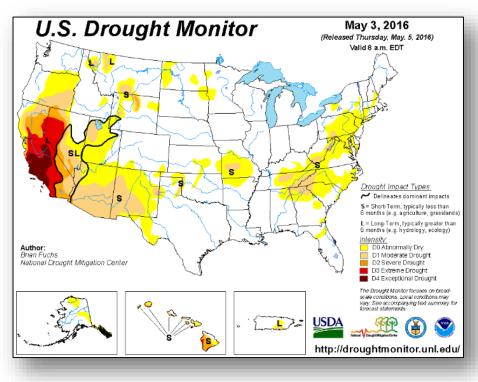

Fire Weather AZ, NM, TX, CO, OK, KS, SD, IA, MN & WI
- Red Flag Warnings AZ, NM, MN, & WI
- Space Weather No space weather storms observed past 24 hours; none predicted next 24 hours

Tropical Activity: No activity affecting the U.S. or its territories

Earthquake Activity: No significant activity

Declaration Activity: None

### National Weather Forecast





Today



Weather Forecast for Sat, May 07, 2016, issued 4:22 AM EDT Fri, May 06, 2016 DOC/NOAA/NWS/NCEP/Weather Prediction Center Prepared by Krekeler based on WPC, SPC and NHC forecasts

**Tomorrow** 

### Active Watches/Warnings





#### Fire Weather Outlook





#### Precipitation Forecast 1-3 Day





# **River Flooding**





#### Severe Weather Outlook: Days 1-3





#### Hazard Outlook May 8-12





# U.S. Drought Monitor







## Space Weather



|                        | Past<br>24 Hours | Current | Next<br>24 Hours |  |
|------------------------|------------------|---------|------------------|--|
| Space Weather Activity | None             | None    | None             |  |
| Geomagnetic Storms     | None             | None    | None             |  |
| Solar Radiation Storms | None             | None    | None             |  |
| Radio Blackouts        | None             | None    | None             |  |





#### Disaster Requests & Declarations



| Declaration Requests in Process                    | Requests<br>APPROVED<br>(since last report) | Requests DENIED<br>(since last report) |   |
|----------------------------------------------------|---------------------------------------------|----------------