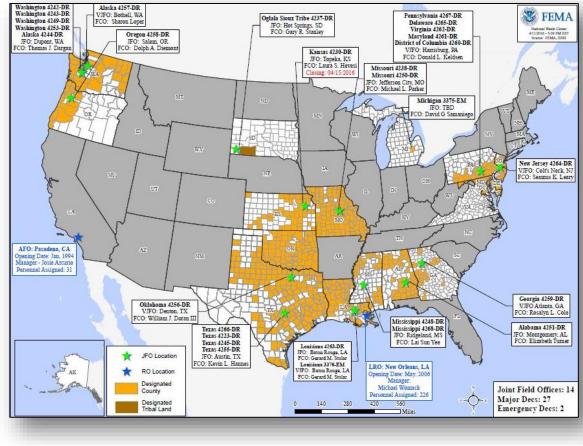

Marshall Islands – Severe Drought<br>*This request was made pursuant to the Compact of Free Association | April 1, 2016                               |                                        |   |
| IL – DR (Appeal) Severe Storms and Flooding                                                             | April 8, 2016                               |                                        |   |

#### **Disaster Amendments**



| Amendn               | nent           | Effective Date | Action                                         |
|----------------------|----------------|----------------|------------------------------------------------|
| Amendment No. 6 to F | EMA-4263-DR-LA | April 12, 2016 | Closes incident period effective April 8, 2016 |

## Open Field Offices as of April 13, 2016





#### FEMA Readiness – Deployable Teams/Assets



| Deployable Teams/Assets |        |       |                  |     |   |   |    |                                                                                                                                                                                                                                                                                                                                                                                                                       |                                                                                                                                                                                                                                         |                  |