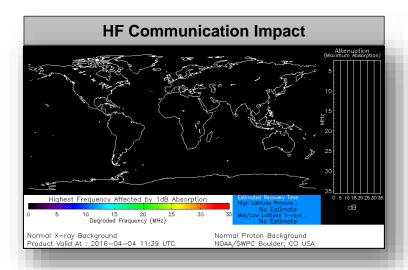

## Space Weather

|                        | Past<br>24 Hours | Current | Next<br>24 Hours |
|------------------------|------------------|---------|------------------|
| Space Weather Activity | None             | None    | None             |
| Geomagnetic Storms     | None             | None    | None             |
| Solar Radiation Storms | None             | None    | None             |
| Radio Blackouts        | None             | None    | None             |