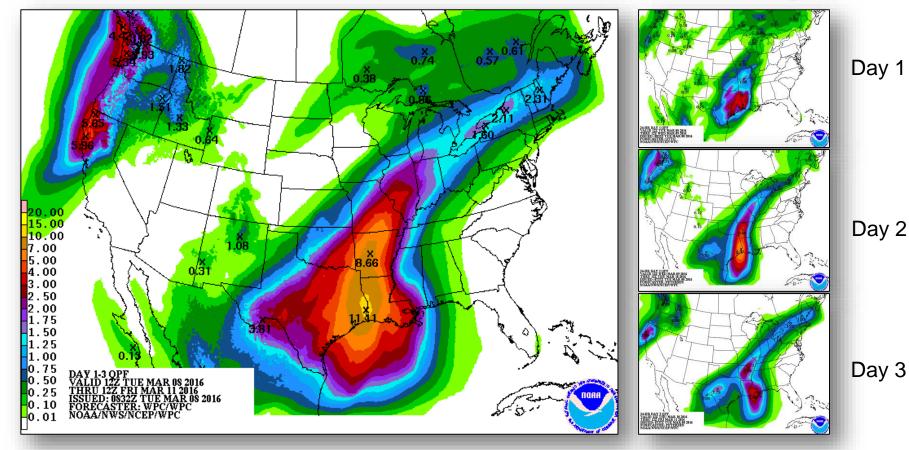

& Red Flag Warnings Southwest and Central/Southern Plains
- Space Weather: No impacts observed past 24 hours; No impacts expected in next 24 hours

Tropical Activity: No activity affecting U.S. territories

Earthquake Activity: No significant activity

**Declaration Activity:** 

Major Disaster Declaration FEMA-4262-DR-Virginia

### National Weather Forecast





Weather Forecast for Tue, Mar 08, 2016, issued 4:13 AM EST DOC/NOAA/WWS/NCEP/Weather Prediction Center Prepared by Mcreynolds based on WPC, SPC and NHC forecasts



Weather Forecast for Wed, Mar 09, 2016, issued 4:18 AM EST Tue, Mar 08, 2016 DOC/NOAA/NWS/NCEF/Weather Prediction Center Prepared by Mcreynolds based on WPC, SPC and NHC forecasts

Tomorrow

Today

# Active Watches/Warnings





### Precipitation Forecast, 1-3 Day





### Flash Flood Potential







Today

Wednesday

# Precipitation Forecast, 4-7 Day









# Significant River Flood Outlook





### Convective Outlook





#### Hazard Outlook March 10-14





# Space Weather



|                        | Past<br>24 Hours | Current | Next<br>24 Hours |
|------------------------|------------------|---------|------------------|
| Space Weather Activity | None             | None    | None             |
| Geomagnetic Storms     | None             | None    | None             |
| Solar Radiation Storms | None             | None    | None             |
| Radio Blackouts        | None             | None    | None             |





### Disaster Requests & Declarations



| Declaration Requests in Process                           | Requests<br>APPROVED<br>