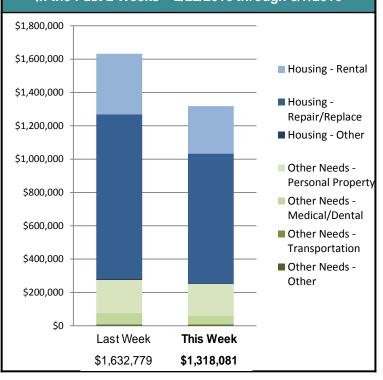

# Individual Assistance Activity

|                          | Individuals and Households Program Activity<br>as of 03/07/2016 at 0000 EST |                        |                    |                        |                    |  |  |  |  |  |
|--------------------------|-----------------------------------------------------------------------------|------------------------|--------------------|------------------------|--------------------|--|--|--|--|--|
|                          |                                                                             | In Past                | 7 Days             | Cumi                   | ulative            |  |  |  |  |  |
|                          |                                                                             | Applicants<br>Approved | Amount<br>Approved | Applicants<br>Approved | Amount<br>Approved |  |  |  |  |  |
|                          | 4248-MS Declared 01                                                         | -04-2016 En            | d Of Reg Perio     | d 03-04-2016           |                    |  |  |  |  |  |
| 7                        | Housing Assistance                                                          | 5                      | \$54,810.25        | 269                    | \$2,146,577.62     |  |  |  |  |  |
| rioc                     | Other Needs Assistance                                                      | 2                      | \$8,700.14         | 143                    | \$431,010.90       |  |  |  |  |  |
| Pel                      | Total IHP                                                                   | \$63,5                 | 10.39              | \$2,577                | ,588.52            |  |  |  |  |  |
| Open Registration Period | 4250-MO Declared 01                                                         | I-21-2016 Er           | nd Of Reg Perio    | d 03-21-2016           |                    |  |  |  |  |  |
| rati                     | Housing Assistance                                                          | 117                    | \$464,713.33       | 1,921                  | \$9,204,314.74     |  |  |  |  |  |
| istı                     | Other Needs Assistance                                                      | 65                     | \$129,295.97       | 745                    | \$2,090,049.62     |  |  |  |  |  |
| keg                      | Total IHP                                                                   | \$594,0                | 009.30             | \$11,294,364.36        |                    |  |  |  |  |  |
| пF                       | 4254-AR Declared 02                                                         | 2-05-2016 En           | d Of Reg Perio     | od 04-05-2016          |                    |  |  |  |  |  |
| be                       | Housing Assistance                                                          | 21                     | \$87,306.54        | 175                    | \$960,161.49       |  |  |  |  |  |
| 0                        | Other Needs Assistance                                                      | 6                      | \$24,003.21        | 37                     | \$88,971.53        |  |  |  |  |  |
|                          | Total IHP                                                                   | \$111,:                | 309.75             | \$1,049                | ,133.02            |  |  |  |  |  |
| IP                       | 9 Declarations IHP Programmatically O                                       | pen - Closed F         | Registration *     |                        |                    |  |  |  |  |  |
| r IH<br>ive              | Housing Assistance                                                          | 125                    | \$460,871.88       |                        |                    |  |  |  |  |  |
| Other IHP<br>Active      | Other Needs Assistance                                                      | 39                     | \$88,379.25        |                        |                    |  |  |  |  |  |
| ō                        | Total IHP                                                                   | \$549,2                | 251.13             |                        |                    |  |  |  |  |  |
|                          |                                                                             |                        |                    |                        |                    |  |  |  |  |  |
|                          | Total IHP Approved in Past Week                                             | \$1,318,               | ,080.57            |                        |                    |  |  |  |  |  |

#### IHP Approved per Category In the Past 2 Weeks – 2/22/2016 through 3/7/2016

FEMA's mission is to support our citizens and first responders to ensure that as a nation we work together to build, sustain, and improve our capability to prepare for, protect against, respond to, recover from, and mitigate all hazards.