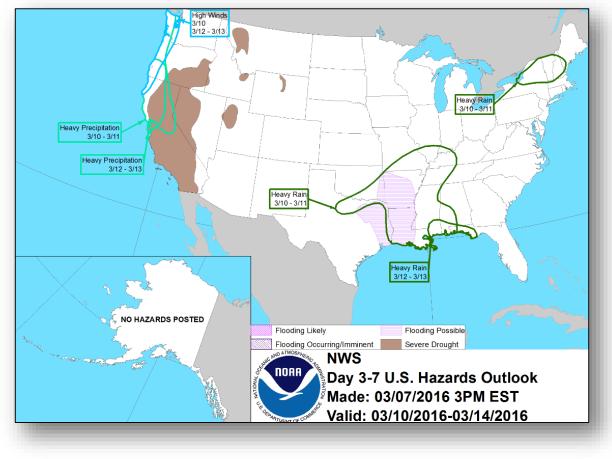

ritories

Earthquake Activity: No significant activity

**Declaration Activity:** 

Major Disaster Declaration FEMA-4262-DR-Virginia

### National Weather Forecast





Weather Forecast for Tue, Mar 08, 2016, issued 4:13 AM EST DOC/NOAA/WWS/NCEP/Weather Prediction Center Prepared by Mcreynolds based on WPC, SPC and NHC forecasts



Weather Forecast for Wed, Mar 09, 2016, issued 4:18 AM EST Tue, Mar 08, 2016 DOC/NOAA/NWS/NCEF/Weather Prediction Center Prepared by Mcreynolds based on WPC, SPC and NHC forecasts

Tomorrow

Today

# Active Watches/Warnings





### Precipitation Forecast, 1-3 Day





### Flash Flood Potential







Today

Wednesday

# Precipitation Forecast, 4-7 Day









# Significant River Flood Outlook





### Convective Outlook





#### Hazard Outlook March 10-14





# Space Weather



|                        | Past<br>24 Hours | Current | Next<br>24 Hours |
|------------------------|------------------|---------|------------------|
| Space Weather Activity | None             | None    | None             |
| Geomagnetic Storms     | None             | None    | None             |
| Solar Radiation Storms | None             | None    | None             |
| Radio Blackouts        | None             | None    | None             |





### Disaster Requests & Declarations



| Declaration Requests in Process                           | Requests<br>APPROVED<br>(since last report) | Requests DENIED<br>(since last report) |   |
|-----------------------------------------------------------|---------------------------------------------|------------------------