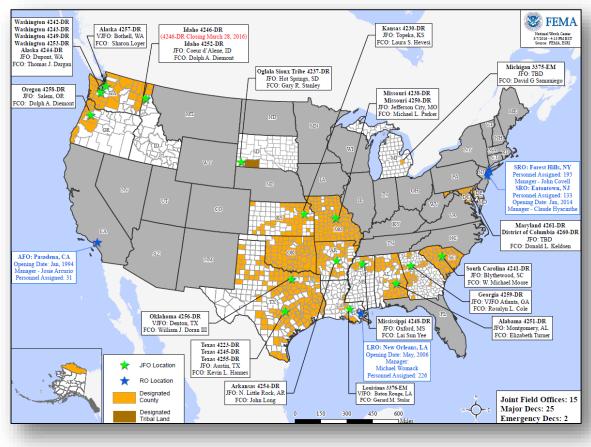

ere Storms, Tornadoes, and Straight-Line Winds | February 29, 2016                           |                                        |   |
| LA – DR Flooding                                          | March 2, 2016                               |                                        |   |

# Major Disaster Declaration – VA



#### FEMA-4262-DR-VA

- On March 7, 2016, the President approved Major Disaster Declaration for the Commonwealth of Virginia
- For Severe Winter Storm and Snowstorm during the period of January 22-23, 2016
- Provides:
  - Public Assistance, including Snow Assistance, for 20 counties and 5 independent cities
  - o Hazard Mitigation Commonwealth wide
- FCO is Donald L. Keldsen



Counties receiving PA w/ Snow Assistance

### Open Field Offices as of March 8, 2016





# Joint Preliminary Damage Assessments



| Region | State /<br>Location | Event                                                | IA/PA | Number of | Start – End |          |
|--------|---------------------|------------------------------------------------------|-------|-----------|-------------|----------|
|        |                     |                                                      |       | Requested | Complete    |          |
|        | DE                  | Severe Winter Storm/Snowstorm<br>January 22-23, 2016 | PA    | 2         | 0           | 2/16-TBD |
| Ш      | WV                  | Severe Winter Storm/Snowstorm<br>January 22-23, 2016 | PA    | 33        | 0           | 2/17-TBD |
|        | PA                  | Severe Winter Storm/Snowstorm<br>January 22-23, 2016 | PA