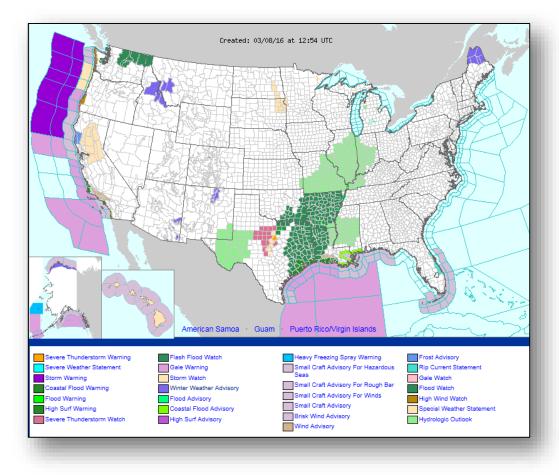

st
- Critical/Elevated Fire Weather Areas & Red Flag Warnings Southwest and Central/Southern Plains
- Space Weather: No impacts observed past 24 hours; No impacts expected in next 24 hours

Tropical Activity: No activity affecting U.S. territories

Earthquake Activity: No significant activity

**Declaration Activity:** 

Major Disaster Declaration FEMA-4262-DR-Virginia

### National Weather Forecast





Weather Forecast for Tue, Mar 08, 2016, issued 4:13 AM EST DOC/NOAA/WWS/NCEP/Weather Prediction Center Prepared by Mcreynolds based on WPC, SPC and NHC forecasts



Weather Forecast for Wed, Mar 09, 2016, issued 4:18 AM EST Tue, Mar 08, 2016 DOC/NOAA/NWS/NCEF/Weather Prediction Center Prepared by Mcreynolds based on WPC, SPC and NHC forecasts

Tomorrow

Today

# Active Watches/Warnings





### Precipitation Forecast, 1-3 Day





### Flash Flood Potential







Today

Wednesday

# Precipitation Forecast, 4-7 Day









# Significant River Flood Outlook





### Convective Outlook





#### Hazard Outlook March 10-14





# Space Weather



|                        | Past<br>24 Hours | Current | Next<br>24 Hours |
|------------------------|------------------|---------|------------------|
| Space Weather Activity | None             | None    | None             |
| Geomagnetic Storms     | None             | None    | None             |
| Solar Radiation Storms | None             | None    | None             |
| Radio Blackouts        | None             | None    | None             |





### Disaster Requests & Declarations



| Declaration Requests in Process