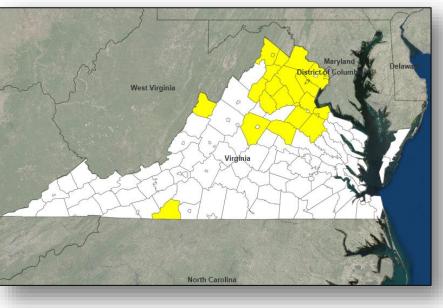

# Major Disaster Declaration – VA

#### FEMA-4262-DR-VA

- On March 7, 2016, the President approved Major Disaster Declaration for the Commonwealth of Virginia
- For Severe Winter Storm and Snowstorm during the period of January 22-23, 2016
- Provides:
  - Public Assistance, including Snow Assistance, for 20 counties and 5 independent cities
  - o Hazard Mitigation Commonwealth wide
- FCO is Donald L. Keldsen

Counties receiving PA w/ Snow Assistance