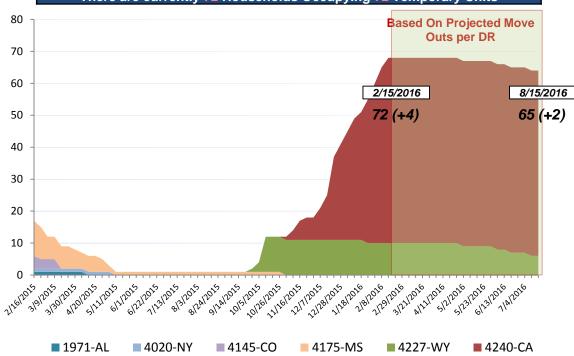

#### **Direct Housing**

| DR      | IA Declaration<br>Date | Program End<br>Date | Current # of<br>Households in<br>Direct Housing<br>(Weekly Change) |
|---------|------------------------|---------------------|--------------------------------------------------------------------|
| 4227-WY | 7/7/2015               | 1/7/2017            | 10 (0)                                                             |
| 4240-CA | 9/22/2015              | 3/22/2017           | 62 (+4)                                                            |