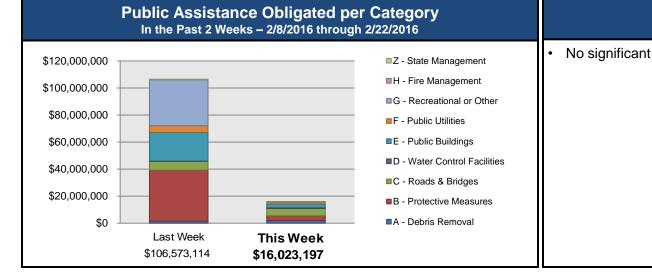

#### Public Assistance Grant Program

|                            |                       | PA Project Worksheets Obligated in past week, as of 02/22/16 at 1500 EDT |                        |                                    |                         |                         |                                 |                        |                         |              |  |
|----------------------------|-----------------------|--------------------------------------------------------------------------|------------------------|------------------------------------|-------------------------|-------------------------|---------------------------------|------------------------|-------------------------|--------------|--|
|                            | Emergei               | ncy Work                                                                 |                        |                                    | Permanent Worl          | (                       |                                 |                        |                         |              |  |
| PA Category                | A - Debris<br>Removal | B - Protective<br>Measures                                               | C - Roads &<br>Bridges | D - Water<br>Control<br>Facilities | E - Public<br>Buildings | F - Public<br>Utilities | G -<br>Recreational<br>or Other | H - Fire<br>Management | Z - State<br>Management | Total        |  |
| Number Of PWs<br>Obligated | 32                    | 69                                                                       | 118                    | 4                                  | 38                      | 20                      | 24                              | 0                      | 1                       | 306          |  |
| Federal Share Obligated    | \$1,912,730           | \$3,449,711                                                              | \$5,492,602            | \$756,705                          | \$2,384,807             | \$1,236,960             | \$690,644                       | \$0                    | \$99,038                | \$16,023,197 |  |

#### PA Highlights

No significant project activity over the past week