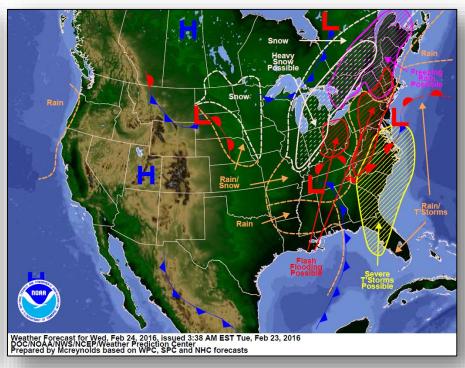

#### **Significant Weather:**

- · Severe thunderstorms: Gulf States
- Excessive rain with Flash Flooding possible: Lower Mississippi Valley
- Moderate to heavy snow: Southern and Central Rockies
- Snow: Northern Plains into Upper Midwest
- Red Flag Warnings: Southern TX
- Critical/Elevated Fire Weather Areas: Southern TX; CA / AZ border
- Space Weather: None observed past 24 hours; none expected next 24 hours

#### Severe Weather Outlook: Days 1-2

**Thunderstorms** 

Slight Risk

Enhanced Risk Moderate Risk

#### Tornado Outlook: Day 1

#### Severe Wind Outlook: Day 1

10%+ Probability for **Significant Damaging** Winds (75+ mph gusts)

#### National Weather Forecast

Today Tomorrow