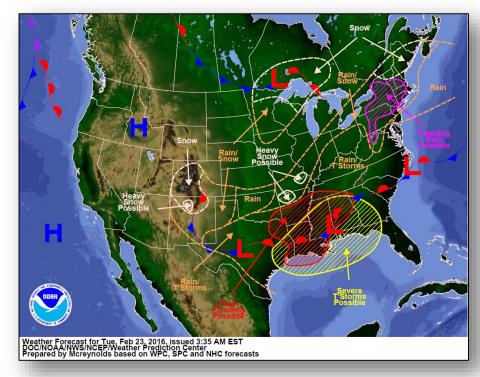

looding possible: Lower Mississippi Valley
- Moderate to heavy snow: Southern and Central Rockies
- Snow: Northern Plains into Upper Midwest
- Red Flag Warnings: Southern TX
- Critical/Elevated Fire Weather Areas: Southern TX; CA / AZ border
- Space Weather: None observed past 24 hours; none expected next 24 hours

**Tropical Activity:** No activity affecting U.S. territories

Earthquake Activity: No significant activity

#### **Declaration Activity:**

Request for Major Disaster Declarations – VA

#### Severe Weather Outlook: Days 1-2









**Thunderstorms** 



Slight Risk



Enhanced Risk Moderate Risk





#### Tornado Outlook: Day 1







#### Severe Wind Outlook: Day 1









10%+ Probability for **Significant Damaging** Winds (75+ mph gusts)

#### National Weather Forecast







Today Tomorrow

### Active Watches/Warnings





### Precipitation Forecast, 1-3 Day





Day 1

Day 2

Day 3

### Hazard Outlook February 25-29





### Space Weather



|                        | Past<br>24 Hours | Current | Next<br>24 Hours |
|------------------------|------------------|---------|------------------|
| Space Weather Activity | None             | None    | None             |
| Geomagnetic Storms     | None             | None    | None             |
| Solar Radiation Storms | None             | None    | None             |
| Radio Blackouts        | None             | None    | None             |





### Disaster Requests & Declarations



| Declaration Requests in Process                        | Requests<br>APPROVED<br>(since last report) | Requests DENIED<br>(since