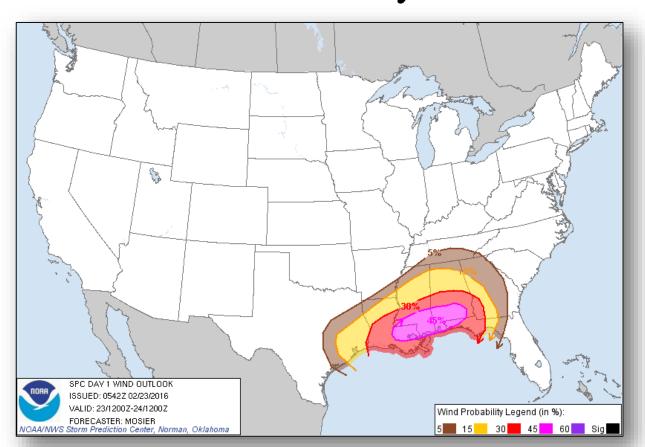

#### Severe Wind Outlook: Day 1

10%+ Probability for **Significant Damaging** Winds (75+ mph gusts)