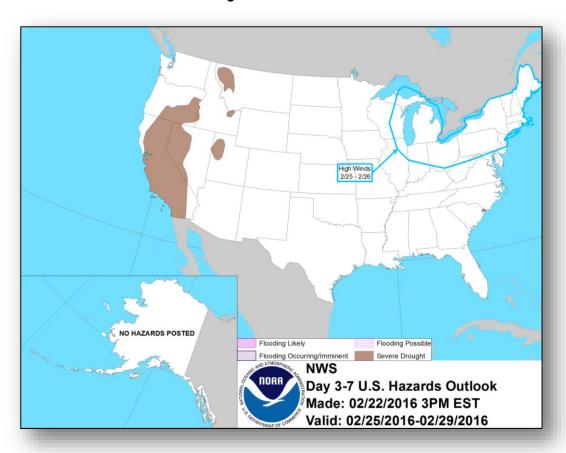

Warnings: Southern TX
- Critical/Elevated Fire Weather Areas: Southern TX; CA / AZ border
- Space Weather: None observed past 24 hours; none expected next 24 hours

**Tropical Activity:** No activity affecting U.S. territories

Earthquake Activity: No significant activity

#### **Declaration Activity:**

Request for Major Disaster Declarations – VA

#### Severe Weather Outlook: Days 1-2









**Thunderstorms** 



Slight Risk



Enhanced Risk Moderate Risk





#### Tornado Outlook: Day 1







#### Severe Wind Outlook: Day 1









10%+ Probability for **Significant Damaging** Winds (75+ mph gusts)

#### National Weather Forecast







Today Tomorrow

### Active Watches/Warnings





### Precipitation Forecast, 1-3 Day





Day 1

Day 2

Day 3

### Hazard Outlook February 25-29





### Space Weather



|                        | Past<br>24 Hours | Current | Next<br>24 Hours |
|------------------------|------------------|---------|------------------|
| Space Weather Activity | None             | None    | None             |
| Geomagnetic Storms     | None             | None    | None             |
| Solar Radiation Storms | None             | None    | None             |
| Radio Blackouts        | None             | None    | None             |





### Disaster Requests & Declarations



| Declaration Requests in Process                        | Requests<br>APPROVED<br>(since last report) | Requests DENIED<br>(since last report) |   |
|--------------------------------------------------------|---------------------------------------------|----------------------------