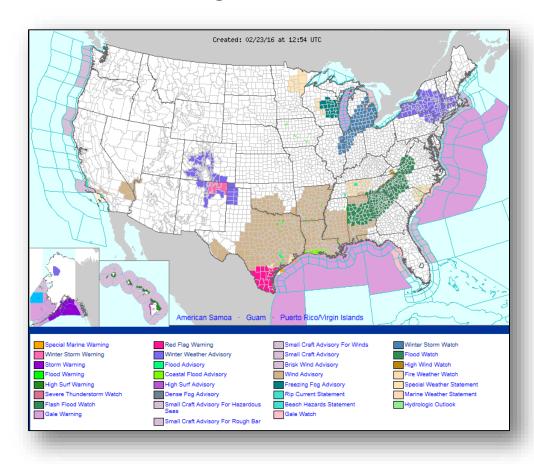

te to heavy snow: Southern and Central Rockies
- Snow: Northern Plains into Upper Midwest
- Red Flag Warnings: Southern TX
- Critical/Elevated Fire Weather Areas: Southern TX; CA / AZ border
- Space Weather: None observed past 24 hours; none expected next 24 hours

**Tropical Activity:** No activity affecting U.S. territories

Earthquake Activity: No significant activity

#### **Declaration Activity:**

Request for Major Disaster Declarations – VA

#### Severe Weather Outlook: Days 1-2









**Thunderstorms** 



Slight Risk



Enhanced Risk Moderate Risk





#### Tornado Outlook: Day 1







#### Severe Wind Outlook: Day 1









10%+ Probability for **Significant Damaging** Winds (75+ mph gusts)

#### National Weather Forecast







Today Tomorrow

### Active Watches/Warnings





### Precipitation Forecast, 1-3 Day





Day 1

Day 2

Day 3

### Hazard Outlook February 25-29





### Space Weather



|                        | Past<br>24 Hours | Current | Next<br>24 Hours |
|------------------------|------------------|---------|------------------|
| Space Weather Activity | None             | None    | None             |
| Geomagnetic Storms     | None             | None    | None             |
| Solar Radiation Storms | None             | None    | None             |
| Radio Blackouts        | None             | None    | None             |





### Disaster Requests & Declarations



| Declaration Requests in Process                        | Requests<br>APPROVED<br>(since last report) | Requests DENIED<br>(since last report) |   |
|------------------------------