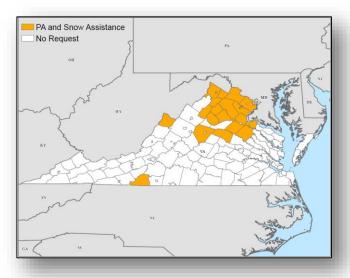

#### **Declaration Activity:**

Request for Major Disaster Declarations – VA

#### Major Disaster Declaration Request – VA

#### **February 19, 2016**

- Request for Major Disaster Declaration for Commonwealth of Virginia
- For severe winter storm and flooding during the period of January 22-24, 2016
- Requesting:
  - Public Assistance, including Snow Assistance, for 20 counties and 5 independent cities
  - Hazard Mitigation statewide