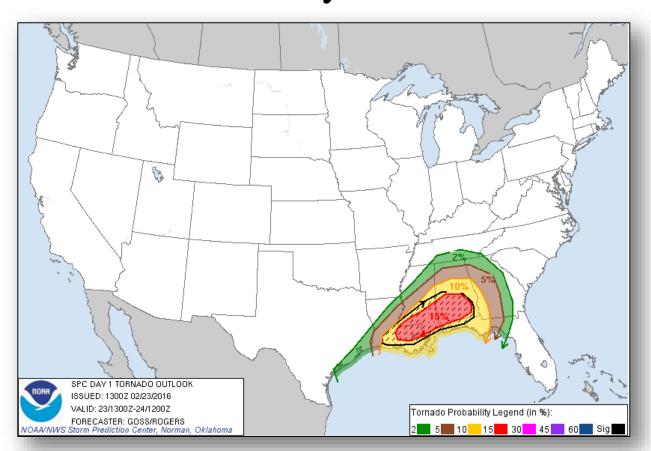

cant Events:** Severe Weather possible– Gulf Coast

#### **Significant Weather:**

- · Severe thunderstorms: Gulf States
- Excessive rain with Flash Flooding possible: Lower Mississippi Valley
- Moderate to heavy snow: Southern and Central Rockies
- Snow: Northern Plains into Upper Midwest
- Red Flag Warnings: Southern TX
- Critical/Elevated Fire Weather Areas: Southern TX; CA / AZ border
- Space Weather: None observed past 24 hours; none expected next 24 hours

**Tropical Activity:** No activity affecting U.S. territories

Earthquake Activity: No significant activity

#### **Declaration Activity:**

Request for Major Disaster Declarations – VA

#### Severe Weather Outlook: Days 1-2









**Thunderstorms** 



Slight Risk



Enhanced Risk Moderate Risk





#### Tornado Outlook: Day 1







#### Severe Wind Outlook: Day 1









10%+ Probability for **Significant Damaging** Winds (75+ mph gusts)

#### National Weather Forecast







Today Tomorrow

### Active Watches/Warnings





### Precipitation Forecast, 1-3 Day





Day 1

Day 2

Day 3

### Hazard Outlook February 25-29





### Space Weather



|                        | Past<br>24 Hours | Current | Next<br>24 Hours |
|------------------------|------------------|---------|------------------|
| Space Weather Activity | None             | None    | None             |
| Geomagnetic Storms     | None             | None    | None             |
| Solar Radiation Storms | None             | None    | None             |
| Radio Blackouts        | None             | None    | None             |





### Disaster Request