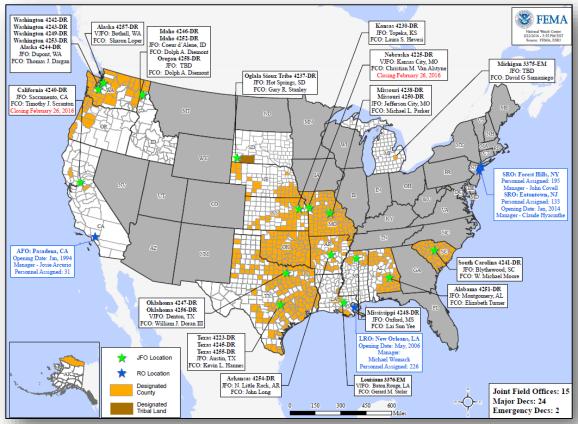

bruary 19, 2016                           |                                        |   |
| MD – DR Severe Winter Storm and Snowstorm              | February 19, 2016                           |                                        |   |
| VA – DR Severe Winter Storm and Snowstorm              | February 19, 2016                           |                                        |   |

#### Major Disaster Declaration Request – VA



#### **February 19, 2016**

- Request for Major Disaster Declaration for Commonwealth of Virginia
- For severe winter storm and flooding during the period of January 22-24, 2016
- Requesting:
  - Public Assistance, including Snow Assistance, for 20 counties and 5 independent cities
  - Hazard Mitigation statewide



### Open Field Offices as of February 23





### Joint Preliminary Damage Assessments



| Region | State /<br>Location | Event                                                |    | Number of | Start – End |            |
|--------|---------------------|------------------------------------------------------|----|-----------|-------------|------------|
|        |                     |                                                      |    | Requested | Complete    |            |
| III    | WV                  | Severe Winter Storm/Snowstorm<br>January 22-23, 2016 | PA | 33        | 0           | 2/17 – TBD |
| IV     | FL                  | Severe Storms/Tornadoes<br>February 15, 2016         | IA | 1         | 0           | 2/22 – TBD |

#### FEMA Readiness – Deployable Teams /Assets



|                  | Deployable Teams/Asset