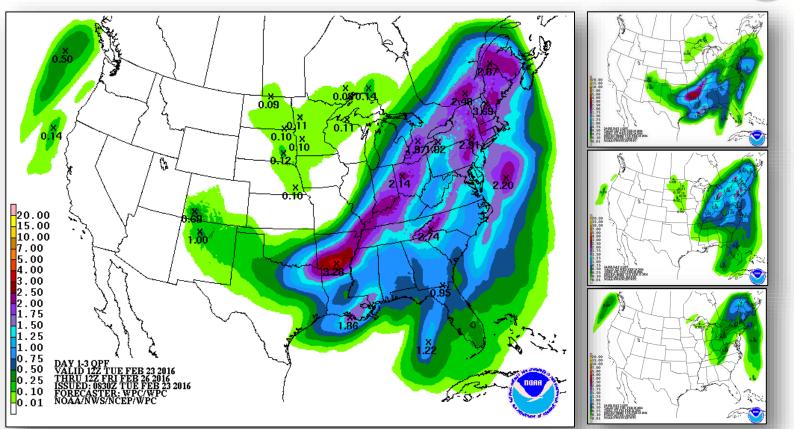

ckies
- Snow: Northern Plains into Upper Midwest
- Red Flag Warnings: Southern TX
- Critical/Elevated Fire Weather Areas: Southern TX; CA / AZ border
- Space Weather: None observed past 24 hours; none expected next 24 hours

**Tropical Activity:** No activity affecting U.S. territories

Earthquake Activity: No significant activity

#### **Declaration Activity:**

Request for Major Disaster Declarations – VA

#### Severe Weather Outlook: Days 1-2









**Thunderstorms** 



Slight Risk



Enhanced Risk Moderate Risk





#### Tornado Outlook: Day 1







#### Severe Wind Outlook: Day 1









10%+ Probability for **Significant Damaging** Winds (75+ mph gusts)

#### National Weather Forecast







Today Tomorrow

### Active Watches/Warnings





### Precipitation Forecast, 1-3 Day





Day 1

Day 2

Day 3

### Hazard Outlook February 25-29





### Space Weather



|                        | Past<br>24 Hours | Current | Next<br>24 Hours |
|------------------------|------------------|---------|------------------|
| Space Weather Activity | None             | None    | None             |
| Geomagnetic Storms     | None             | None    | None             |
| Solar Radiation Storms | None             | None    | None             |
| Radio Blackouts        | None             | None    | None             |





### Disaster Requests & Declarations



| Declaration Requests in Process                        | Requests<br>APPROVED<br>(since last report) | Requests DENIED<br>(since last report) |   |
|--------------------------------------------------------|--------------