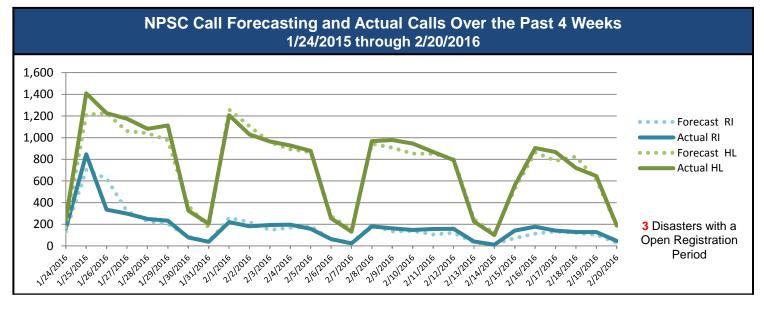

**NPSC** Activity

| NPSC Call Activity in the Past Week 2/14/2016 through 2/20/2016 |       |       |     |      |  |  |  |  |  |
|-----------------------------------------------------------------|-------|-------|-----|------|--|--|--|--|--|
| Call Type Projected Calls Actual Calls Average Answer Time Time |       |       |     |      |  |  |  |  |  |
| Registration Intake                                             | 592   | 769   | :12 | 2:32 |  |  |  |  |  |
| Helpline                                                        | 3,974 | 3,982 | :11 | 2:20 |  |  |  |  |  |
| All Calls 4,566 4,751 :11 2                                     |       |       |     |      |  |  |  |  |  |