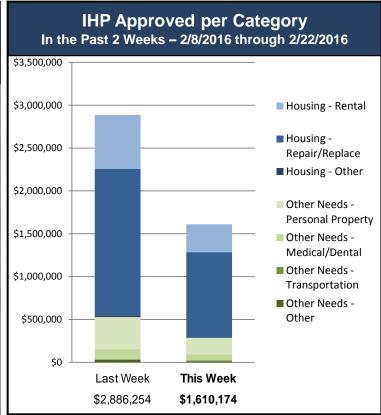

#### Individual Assistance Activity

|                          | Individuals and I<br>as of 0          | Household<br>2/22/2016 at |                    | n Activity             |                    |  |
|--------------------------|---------------------------------------|---------------------------|--------------------|------------------------|--------------------|--|
|                          |                                       | In Past                   | 7 Days             | Cumulative             |                    |  |
|                          |                                       | Applicants<br>Approved    | Amount<br>Approved | Applicants<br>Approved | Amount<br>Approved |  |
|                          | 4248-MS Declared 01                   | -04-2016 Er               | nd Of Reg Perio    | d 03-04-2016           |                    |  |
| -                        | Housing Assistance                    | 3                         | \$37,473.40        | 260                    | \$2,023,347.11     |  |
| ĕ                        | Other Needs Assistance                | 5                         | \$4,866.74         | 141                    | \$422,310.76       |  |
| Pe                       | Total IHP                             | <b>\$42,</b> 3            | 340.14             | \$2,445                | ,657.87            |  |
| Open Registration Period | 4250-MO Declared 01                   | I-21-2016 Er              | nd Of Reg Perio    | d 03-21-2016           |                    |  |
| ati                      | Housing Assistance                    | 169                       | \$484,484.10       | 1,680                  | \$8,269,074.85     |  |
| isti                     | Other Needs Assistance                | 76                        | \$151,517.47       | 625                    | \$1,823,687.37     |  |
| eg                       | Total IHP                             | \$636,                    | 001.57             | \$10,092,762.22        |                    |  |
| _ E                      | 4254-AR Declared 02                   | 2-05-2016 Er              | nd Of Reg Perio    | d 04-05-2016           |                    |  |
| be                       | Housing Assistance                    | 63                        | \$285,988.26       | 125                    | \$694,076.75       |  |
| O                        | Other Needs Assistance                | 9                         | \$18,640.72        | 18                     | \$39,636.89        |  |
|                          | Total IHP                             | \$304,                    | 628.98             | \$733,                 | 713.64             |  |
| _                        | 8 Declarations IHP Programmatically C | pen - Closed              | Registration *     |                        |                    |  |
| Other IHP<br>Active      | Housing Assistance                    | 195                       | \$518,132.64       |                        |                    |  |
| hei                      | Other Needs Assistance                | 58                        | \$109,070.37       |                        |                    |  |
| ŏ                        | Total IHP                             | \$627,2                   | 203.01             |                        |                    |  |
|                          |                                       |                           |                    |                        |                    |  |
|                          | Total IHP Approved in Past Week       | \$1,610                   | ,173.70            |                        |                    |  |