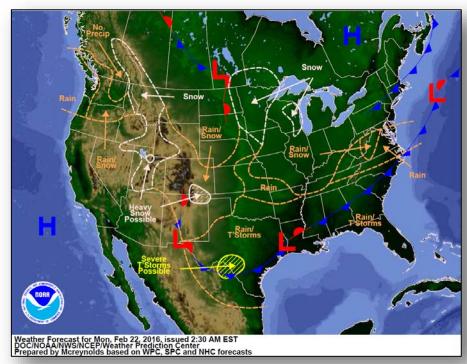

#### National Weather Forecast

Today Tomorrow

#### **Significant Weather:**

- Slight risk of severe thunderstorms southern TX
- Rain and thunderstorms Southern Plains to Southeast
- Rain and snow Northern Intermountain, Plains, Southern Rockies, Central Appalachians
- Heavy snow possible Central Great Basin and Central Plains
- Snow Northern Rockies to Central Great Basin, Upper Mississippi Valley, Great Lakes
- Rain Pacific Northwest, Central Plains to Lower Mississippi Valley; Tennessee/Ohio valleys to Mid-Atlantic
- Red Flag Warnings AZ & NM
- Critical/Elevated Fire Weather Areas: AZ, NM & TX
- Space Weather None observed past 24 hours; none expected next 24 hours