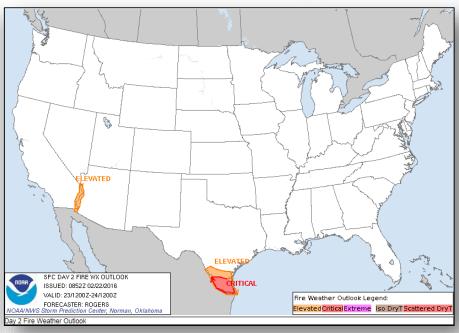

#### **Significant Weather:**

- Slight risk of severe thunderstorms southern TX
- Rain and thunderstorms Southern Plains to Southeast
- Rain and snow Northern Intermountain, Plains, Southern Rockies, Central Appalachians
- Heavy snow possible Central Great Basin and Central Plains
- Snow Northern Rockies to Central Great Basin, Upper Mississippi Valley, Great Lakes
- Rain Pacific Northwest, Central Plains to Lower Mississippi Valley; Tennessee/Ohio valleys to Mid-Atlantic
- Red Flag Warnings AZ & NM
- Critical/Elevated Fire Weather Areas: AZ, NM & TX
- Space Weather None observed past 24 hours; none expected next 24 hours

#### Fire Weather Outlook

Today Tomorrow