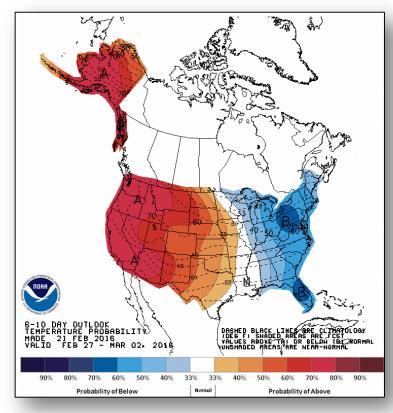

Basin and Central Plains
- Snow Northern Rockies to Central Great Basin, Upper Mississippi Valley, Great Lakes
- Rain Pacific Northwest, Central Plains to Lower Mississippi Valley; Tennessee/Ohio valleys to Mid-Atlantic
- Red Flag Warnings AZ & NM
- Critical/Elevated Fire Weather Areas: AZ, NM & TX
- Space Weather None observed past 24 hours; none expected next 24 hours

**Tropical Activity:** No activity affecting U.S. territories

Earthquake Activity: No significant activity

#### **Declaration Activity:**

Request for Major Disaster Declarations – DE, PA & MD

#### National Weather Forecast







Today Tomorrow

### Severe Weather Outlook, Day 1-3





### Precipitation Forecast, 1-3 Day





Day 1

Day 2

Day 3

#### Fire Weather Outlook







Today Tomorrow

## 6-10 Day Outlooks





Temperature Probability



Precipitation Probability

# Space Weather



|                        | Past<br>24 Hours | Current | Next<br>24 Hours |
|------------------------|------------------|---------|------------------|
| Space Weather Activity | None             | None    | None             |
| Geomagnetic Storms     | None             | None    | None             |
| Solar Radiation Storms | None             | None    | None             |
| Radio Blackouts        | None             | None    | None             |





### FMAG Requests and Declarations



|                    |                                   |                                                        | FMAG No. and State                                                                           |