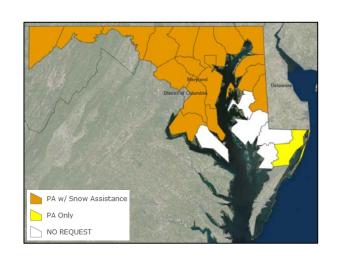

#### **Declaration Activity:**

Request for Major Disaster Declarations – DE, PA & MD

#### **February 19, 2016**

- Request for Major Disaster Declaration for Commonwealth of Pennsylvania
- For severe winter storm and snowstorm during the period of January 22-29, 2016
- Requesting:
  - Public Assistance, including Snow Assistance, for 31 counties
  - Hazard Mitigation for the entire Commonwealth

#### **February 19, 2016**

- Request for Major Disaster Declaration for State of Maryland
- For severe winter storm and snowstorm during the period of January 22-23, 2016
- Requesting:
  - Public Assistance and Snow Assistance for 17 counties and Independent City of Baltimore
  - Public Assistance only for 1 county
  - Hazard Mitigation statewide