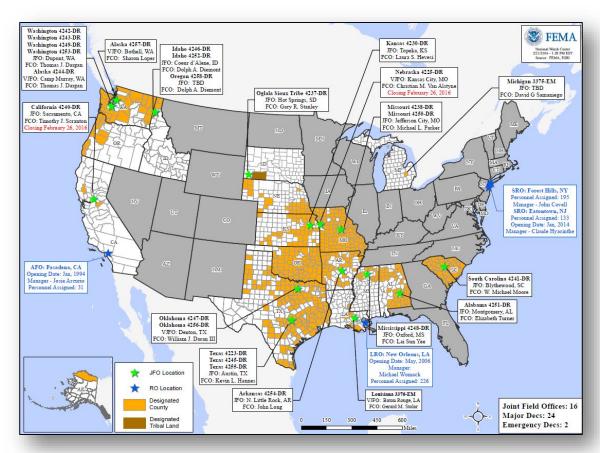

jor Disaster Declaration Request – PA



#### **February 19, 2016**

- Request for Major Disaster Declaration for Commonwealth of Pennsylvania
- For severe winter storm and snowstorm during the period of January 22-29, 2016
- Requesting:
  - Public Assistance, including Snow Assistance, for 31 counties
  - Hazard Mitigation for the entire Commonwealth



### Major Disaster Declaration Request – MD



#### **February 19, 2016**

- Request for Major Disaster Declaration for State of Maryland
- For severe winter storm and snowstorm during the period of January 22-23, 2016
- Requesting:
  - Public Assistance and Snow Assistance for 17 counties and Independent City of Baltimore
  - Public Assistance only for 1 county
  - Hazard Mitigation statewide



## Open Field Offices as of February 22





## Joint Preliminary Damage Assessments



| Region | State /<br>Location | Event                                             | IA/PA | Number of                  | Start – End                |            |
|--------|---------------------|---------------------------------------------------|-------|----------------------------|----------------------------|------------|
|        |                     |                                                   |       | Requested                  | Complete                   |            |
|        | DC                  | Severe Winter Storm/Snowstorm January 22-23, 2016 | PA    | 1                          | 1                          | 2/2 – 2/19 |
| III    | VA                  | Severe Winter Storm/Snowstorm January 22-23, 2016 | PA    | 22 cou