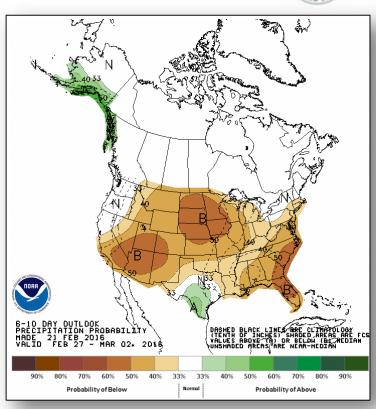

Snow Northern Rockies to Central Great Basin, Upper Mississippi Valley, Great Lakes
- Rain Pacific Northwest, Central Plains to Lower Mississippi Valley; Tennessee/Ohio valleys to Mid-Atlantic
- Red Flag Warnings AZ & NM
- Critical/Elevated Fire Weather Areas: AZ, NM & TX
- Space Weather None observed past 24 hours; none expected next 24 hours

**Tropical Activity:** No activity affecting U.S. territories

Earthquake Activity: No significant activity

#### **Declaration Activity:**

Request for Major Disaster Declarations – DE, PA & MD

#### National Weather Forecast







Today Tomorrow

### Severe Weather Outlook, Day 1-3





### Precipitation Forecast, 1-3 Day





Day 1

Day 2

Day 3

#### Fire Weather Outlook







Today Tomorrow

## 6-10 Day Outlooks





Temperature Probability



Precipitation Probability

# Space Weather



|                        | Past<br>24 Hours | Current | Next<br>24 Hours |
|------------------------|------------------|---------|------------------|
| Space Weather Activity | None             | None    | None             |
| Geomagnetic Storms     | None             | None    | None             |
| Solar Radiation Storms | None             | None    | None             |
| Radio Blackouts        | None             | None    | None             |





### FMAG Requests and Declarations



|                    |                                   |                                                        | FMAG No. and State                                                                           |