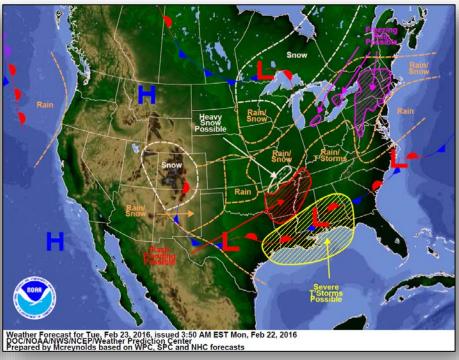

#### National Weather Forecast

Today Tomorrow

#### **Significant Weather:**

- Slight risk of severe thunderstorms southern TX
- Rain and thunderstorms Southern Plains to Southeast
- Rain and snow Northern Intermountain, Plains, Southern Rockies, Central Appalachians
- Heavy snow possible Central Great Basin and Central Plains
- Snow Northern Rockies to Central Great Basin, Upper Mississippi Valley, Great Lakes
- Rain Pacific Northwest, Central Plains to Lower Mississippi Valley; Tennessee/Ohio valleys to Mid-Atlantic
- Red Flag Warnings AZ & NM
- Critical/Elevated Fire Weather Areas: AZ, NM & TX
- Space Weather None observed past 24 hours; none expected next 24 hours