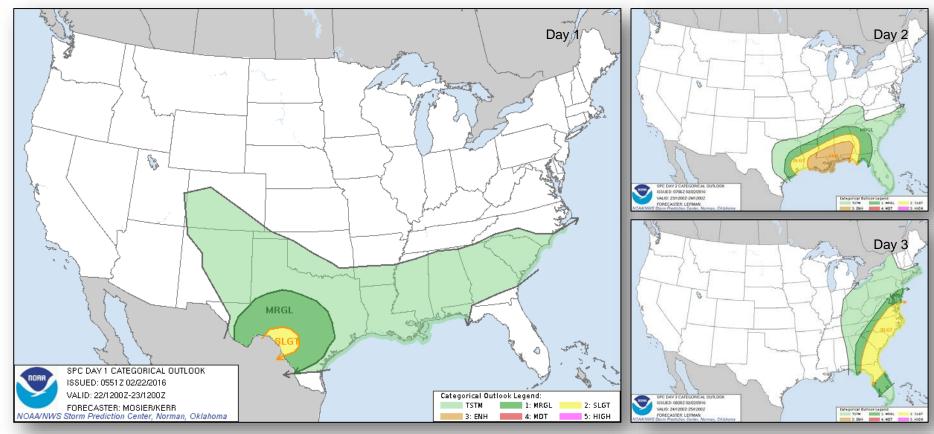

### Severe Weather Outlook, Day 1-3

#### **Significant Weather:**

- Slight risk of severe thunderstorms southern TX
- Rain and thunderstorms Southern Plains to Southeast
- Rain and snow Northern Intermountain, Plains, Southern Rockies, Central Appalachians
- Heavy snow possible Central Great Basin and Central Plains
- Snow Northern Rockies to Central Great Basin, Upper Mississippi Valley, Great Lakes
- Rain Pacific Northwest, Central Plains to Lower Mississippi Valley; Tennessee/Ohio valleys to Mid-Atlantic
- Red Flag Warnings AZ & NM
- Critical/Elevated Fire Weather Areas: AZ, NM & TX
- Space Weather None observed past 24 hours; none expected next 24 hours