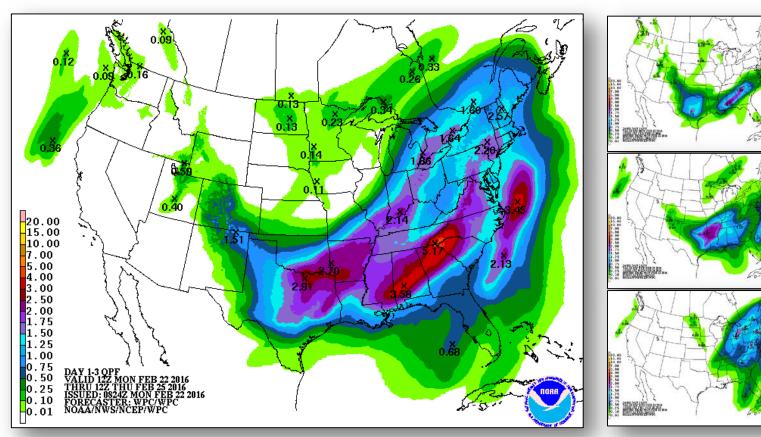

### Precipitation Forecast, 1-3 Day

Day 1

Day 2

Day 3

#### **Significant Weather:**

- Slight risk of severe thunderstorms southern TX
- Rain and thunderstorms Southern Plains to Southeast
- Rain and snow Northern Intermountain, Plains, Southern Rockies, Central Appalachians
- Heavy snow possible Central Great Basin and Central Plains
- Snow Northern Rockies to Central Great Basin, Upper Mississippi Valley, Great Lakes
- Rain Pacific Northwest, Central Plains to Lower Mississippi Valley; Tennessee/Ohio valleys to Mid-Atlantic
- Red Flag Warnings AZ & NM
- Critical/Elevated Fire Weather Areas: AZ, NM & TX
- Space Weather None observed past 24 hours; none expected next 24 hours