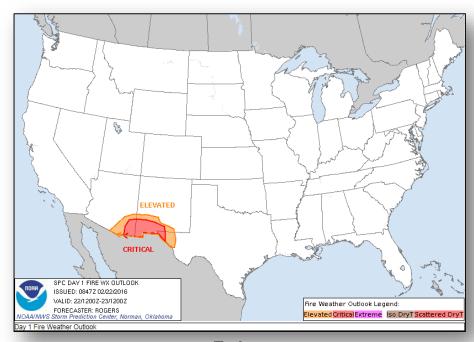

#### **Significant Weather:**

- Slight risk of severe thunderstorms southern TX
- Rain and thunderstorms Southern Plains to Southeast
- Rain and snow Northern Intermountain, Plains, Southern Rockies, Central Appalachians
- Heavy snow possible Central Great Basin and Central Plains
- Snow Northern Rockies to Central Great Basin, Upper Mississippi Valley, Great Lakes
- Rain Pacific Northwest, Central Plains to Lower Mississippi Valley; Tennessee/Ohio valleys to Mid-Atlantic
- Red Flag Warnings AZ & NM
- Critical/Elevated Fire Weather Areas: AZ, NM & TX
- Space Weather None observed past 24 hours; none expected next 24 hours

#### Fire Weather Outlook

Today Tomorrow