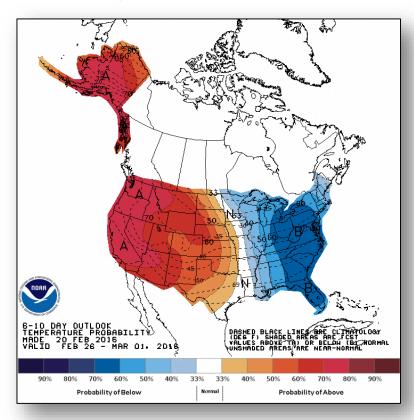

outhern Rockies; Northern Plains to Great Lakes
- Rain and thunderstorms Southern Plains to Southeast
- Rain Pacific Northwest, Central Plains, Tennessee/Ohio valleys to Mid-Atlantic
- Red Flag Warnings None
- Elevated Fire Weather Areas: OK & TX
- Space Weather None observed past 24 hours; none expected next 24 hours

Tropical Activity: No significant activity

Earthquake Activity: No significant activity

#### **Declaration Activity:**

- Request for Major Disaster Declaration DE
- Request for Major Disaster Declaration PA
- Request for Major Disaster Declaration MD

#### National Weather Forecast







Today Tomorrow

#### Active Watches/Warnings





#### Fire Weather Outlook







Today Tomorrow

## Precipitation Forecast, 1-3 Day







Day 1

Day 2

Day 3

## 6-10 Day Outlooks





Temperature Probability



Precipitation Probability

## Space Weather



|                        | Past<br>24 Hours | Current | Next<br>24 Hours |
|------------------------|------------------|---------|------------------|
| Space Weather Activity | None             | None    | None             |
| Geomagnetic Storms     | None             | None    | None             |
| Solar Radiation Storms | None             | None    | None             |
| Radio Blackouts        | None             | None    | None             |





### FMAG Requests and Declarations



| Acti                                                                              | on (since last repo | ort)      | Total              | FMAG No. and State                                    |