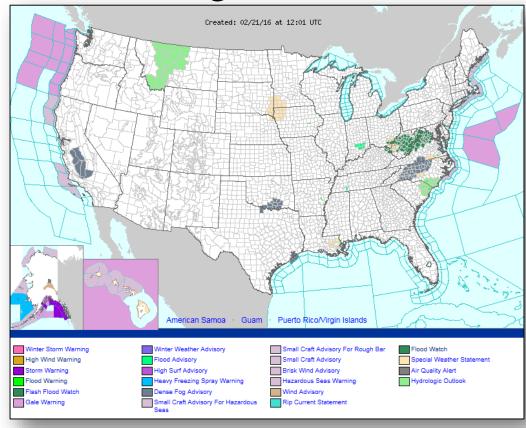

in and snow Northern Intermountain and Northern/Central Plains
- Snow Northern Intermountain/Northern Rockies to Central Great Basin and Southern Rockies; Northern Plains to Great Lakes
- Rain and thunderstorms Southern Plains to Southeast
- Rain Pacific Northwest, Central Plains, Tennessee/Ohio valleys to Mid-Atlantic
- Red Flag Warnings None
- Elevated Fire Weather Areas: OK & TX
- Space Weather None observed past 24 hours; none expected next 24 hours

Tropical Activity: No significant activity

Earthquake Activity: No significant activity

#### **Declaration Activity:**

- Request for Major Disaster Declaration DE
- Request for Major Disaster Declaration PA
- Request for Major Disaster Declaration MD

#### National Weather Forecast







Today Tomorrow

#### Active Watches/Warnings





#### Fire Weather Outlook







Today Tomorrow

## Precipitation Forecast, 1-3 Day







Day 1

Day 2

Day 3

## 6-10 Day Outlooks





Temperature Probability



Precipitation Probability

## Space Weather



|                        | Past<br>24 Hours | Current | Next<br>24 Hours |
|------------------------|------------------|---------|------------------|
| Space Weather Activity | None             | None    | None             |
| Geomagnetic Storms     | None             | None    | None             |
| Solar Radiation Storms | None             | None    | None             |
| Radio Blackouts        | None             | None    | None             |





### FMAG Requests and Declarations



| Acti                                                                              | on (sin