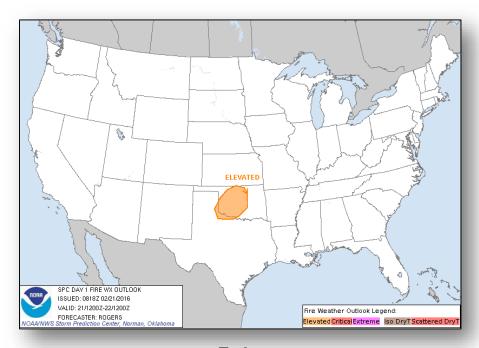

#### Fire Weather Outlook

Today Tomorrow

#### **Significant Weather:**

- Rain and snow Northern Intermountain and Northern/Central Plains
- Snow Northern Intermountain/Northern Rockies to Central Great Basin and Southern Rockies; Northern Plains to Great Lakes
- Rain and thunderstorms Southern Plains to Southeast
- Rain Pacific Northwest, Central Plains, Tennessee/Ohio valleys to Mid-Atlantic
- Red Flag Warnings None
- Elevated Fire Weather Areas: OK & TX
- Space Weather None observed past 24 hours; none expected next 24 hours