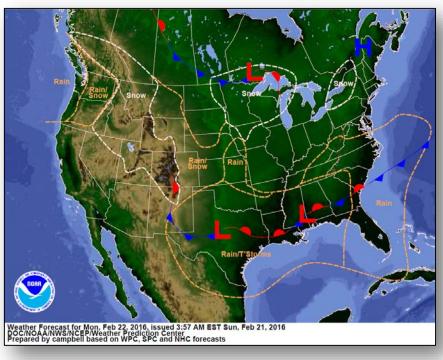

#### National Weather Forecast

Today Tomorrow

#### **Significant Weather:**

- Rain and snow Northern Intermountain and Northern/Central Plains
- Snow Northern Intermountain/Northern Rockies to Central Great Basin and Southern Rockies; Northern Plains to Great Lakes
- Rain and thunderstorms Southern Plains to Southeast
- Rain Pacific Northwest, Central Plains, Tennessee/Ohio valleys to Mid-Atlantic
- Red Flag Warnings None
- Elevated Fire Weather Areas: OK & TX
- Space Weather None observed past 24 hours; none expected next 24 hours