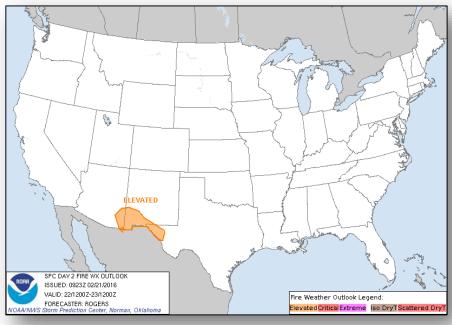

#### Fire Weather Outlook

Today Tomorrow

#### **Significant Weather:**

- Rain and snow Northern Intermountain and Northern/Central Plains
- Snow Northern Intermountain/Northern Rockies to Central Great Basin and Southern Rockies; Northern Plains to Great Lakes
- Rain and thunderstorms Southern Plains to Southeast
- Rain Pacific Northwest, Central Plains, Tennessee/Ohio valleys to Mid-Atlantic
- Red Flag Warnings None
- Elevated Fire Weather Areas: OK & TX
- Space Weather None observed past 24 hours; none expected next 24 hours