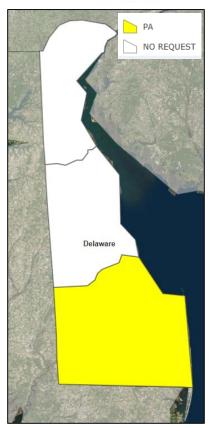

#### Major Disaster Declaration Request – DE

#### **February 18, 2016**

- Request for Major Disaster Declaration for State of Delaware
- For severe winter storm and flooding during the period of January 22-24, 2016
- Requesting:
  - Public Assistance for 1 county
  - Hazard Mitigation statewide