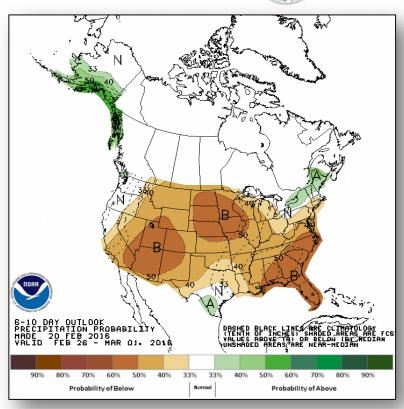

lains to Great Lakes
- Rain and thunderstorms Southern Plains to Southeast
- Rain Pacific Northwest, Central Plains, Tennessee/Ohio valleys to Mid-Atlantic
- Red Flag Warnings None
- Elevated Fire Weather Areas: OK & TX
- Space Weather None observed past 24 hours; none expected next 24 hours

Tropical Activity: No significant activity

Earthquake Activity: No significant activity

#### **Declaration Activity:**

- Request for Major Disaster Declaration DE
- Request for Major Disaster Declaration PA
- Request for Major Disaster Declaration MD

#### National Weather Forecast







Today Tomorrow

#### Active Watches/Warnings





#### Fire Weather Outlook







Today Tomorrow

## Precipitation Forecast, 1-3 Day







Day 1

Day 2

Day 3

## 6-10 Day Outlooks





Temperature Probability



Precipitation Probability

## Space Weather



|                        | Past<br>24 Hours | Current | Next<br>24 Hours |
|------------------------|------------------|---------|------------------|
| Space Weather Activity | None             | None    | None             |
| Geomagnetic Storms     | None             | None    | None             |
| Solar Radiation Storms | None             | None    | None             |
| Radio Blackouts        | None             | None    | None             |





### FMAG Requests and Declarations



| Acti                                                                              | on (since last repo | ort)      | Total              | FMAG No. and State                                    |                                     |  |  |  |  |
|----------