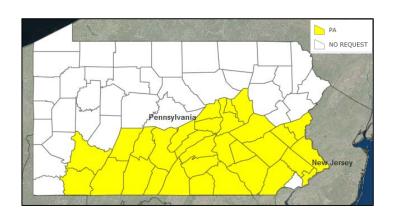

#### Major Disaster Declaration Request – PA

#### **February 19, 2016**

- Request for Major Disaster Declaration for Commonwealth of Pennsylvania
- For severe winter storm and snowstorm during the period of January 22-29, 2016
- Requesting:
  - Public Assistance, including Snow Assistance, for 31 counties
  - Hazard Mitigation for the entire Commonwealth