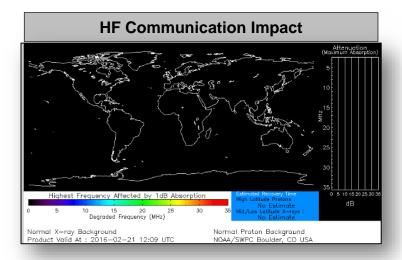

#### **Significant Weather:**

- Rain and snow Northern Intermountain and Northern/Central Plains
- Snow Northern Intermountain/Northern Rockies to Central Great Basin and Southern Rockies; Northern Plains to Great Lakes
- Rain and thunderstorms Southern Plains to Southeast
- Rain Pacific Northwest, Central Plains, Tennessee/Ohio valleys to Mid-Atlantic
- Red Flag Warnings None
- Elevated Fire Weather Areas: OK & TX
- Space Weather None observed past 24 hours; none expected next 24 hours

## Space Weather

|                        | Past<br>24 Hours | Current | Next<br>24 Hours |
|------------------------|------------------|---------|------------------|
| Space Weather Activity | None             | None    | None             |
| Geomagnetic Storms     | None             | None    | None             |
| Solar Radiation Storms | None             | None    | None             |
| Radio Blackouts        | None             | None    | None             |