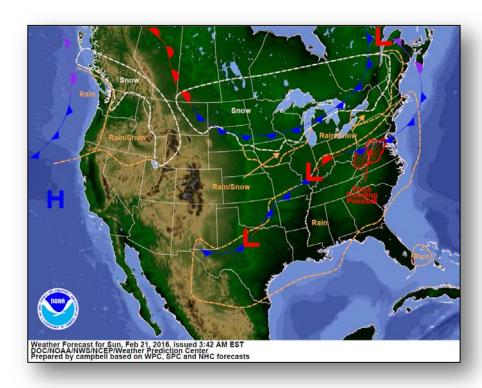

#### National Weather Forecast

Today Tomorrow

#### **Significant Weather:**

- Rain and snow Northern Intermountain and Northern/Central Plains
- Snow Northern Intermountain/Northern Rockies to Central Great Basin and Southern Rockies; Northern Plains to Great Lakes
- Rain and thunderstorms Southern Plains to Southeast
- Rain Pacific Northwest, Central Plains, Tennessee/Ohio valleys to Mid-Atlantic
- Red Flag Warnings None
- Elevated Fire Weather Areas: OK & TX
- Space Weather None observed past 24 hours; none expected next 24 hours