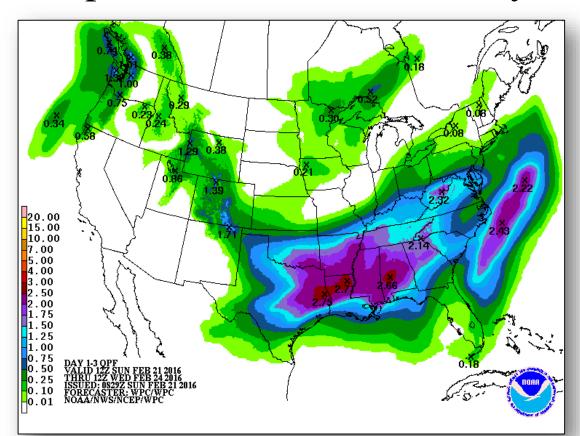

ain/Northern Rockies to Central Great Basin and Southern Rockies; Northern Plains to Great Lakes
- Rain and thunderstorms Southern Plains to Southeast
- Rain Pacific Northwest, Central Plains, Tennessee/Ohio valleys to Mid-Atlantic
- Red Flag Warnings None
- Elevated Fire Weather Areas: OK & TX
- Space Weather None observed past 24 hours; none expected next 24 hours

Tropical Activity: No significant activity

Earthquake Activity: No significant activity

#### **Declaration Activity:**

- Request for Major Disaster Declaration DE
- Request for Major Disaster Declaration PA
- Request for Major Disaster Declaration MD

#### National Weather Forecast







Today Tomorrow

#### Active Watches/Warnings





#### Fire Weather Outlook







Today Tomorrow

## Precipitation Forecast, 1-3 Day







Day 1

Day 2

Day 3

## 6-10 Day Outlooks





Temperature Probability



Precipitation Probability

## Space Weather



|                        | Past<br>24 Hours | Current | Next<br>24 Hours |
|------------------------|------------------|---------|------------------|
| Space Weather Activity | None             | None    | None             |
| Geomagnetic Storms     | None             | None    | None             |
| Solar Radiation Storms | None             | None    | None             |
| Radio Blackouts        | None             | None    | None             |





### FMAG Requests and Declarations



| Acti                                                                              | on (since last repo | ort)      | Total              | FMAG No. and State