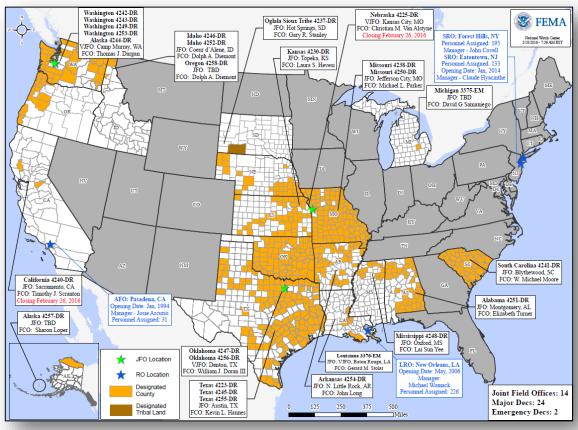

er Declaration Request – PA



#### **February 19, 2016**

- Request for Major Disaster Declaration for Commonwealth of Pennsylvania
- For severe winter storm and snowstorm during the period of January 22-29, 2016
- Requesting:
  - Public Assistance, including Snow Assistance, for 31 counties
  - Hazard Mitigation for the entire Commonwealth



### Major Disaster Declaration Request – MD



#### **February 19, 2016**

- Request for Major Disaster Declaration for State of Maryland
- For severe winter storm and snowstorm during the period of January 22-23, 2016
- Requesting:
  - Public Assistance for 18 counties and Independent City of Baltimore
  - Snow Assistance for 17 counties and Independent City of Baltimore
  - Hazard Mitigation statewide



## Open Field Offices as of February 21





## Joint Preliminary Damage Assessments



| Region | State /<br>Location | Event                                             | IA/PA | Number of                  | Start – End                |            |
|--------|---------------------|---------------------------------------------------|-------|----------------------------|----------------------------|------------|
|        |                     |                                                   |       | Requested                  | Complete                   |            |
|        | DC                  | Severe Winter Storm/Snowstorm January 22-23, 2016 | PA    | 1                          | 1                          | 2/2 – 2/19 |
| III    | VA                  | Severe Winter Storm/Snowstorm January 22-23, 2016 | PA    | 22 cou