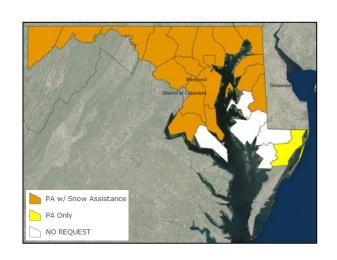

### Major Disaster Declaration Request – MD

#### **February 19, 2016**

- Request for Major Disaster Declaration for State of Maryland
- For severe winter storm and snowstorm during the period of January 22-23, 2016
- Requesting:
  - Public Assistance for 18 counties and Independent City of Baltimore
  - Snow Assistance for 17 counties and Independent City of Baltimore
  - Hazard Mitigation statewide