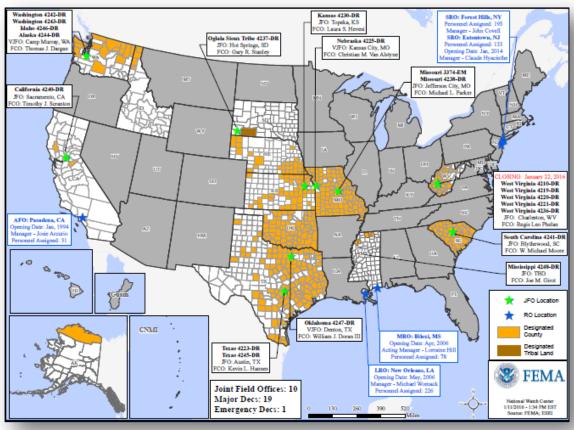

>(since last report) |   |
|----------------------------------------------------------------------------------------|---------------------------------------------|----------------------------------------|---|
| 2                                                                                      | Date Requested                              | 0                                      | 0 |
| LA – EM Severe Storms and Flooding                                                     | January 8, 2016                             |                                        |   |
| WA – DR Severe Winter Storms, Straight-Line winds, Landslides, Mudslides, and Flooding | January 8, 2016                             |                                        |   |

#### Open Field Offices as of January 13





#### Joint Preliminary Damage Assessments



| Region | State /<br>Location | Event                                                           | IA/PA | Number of Counties |          | Start – End |  |
|--------|---------------------|-----------------------------------------------------------------|-------|--------------------|----------|-------------|--|
|        |                     |                                                                 |       | Requested          | Complete |             |  |
| IV     | AL                  | Severe Weather & Flooding<br>December 23, 2015 – continuing     | PA    | 47 (+4)            | 39 (+9)  | 1/7 – TBD   |  |
| ТХ     | TX                  | Severe Storms<br>December 26, 2015 – continuing                 | PA    | 8 (+1)             | 4