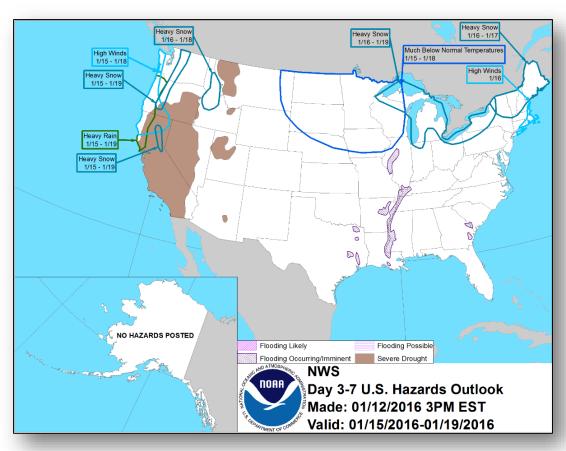

ctive, we are on the road to bringing disasters to an end.



# **FEMA**

## **Daily Operations Briefing**

Wednesday, January 13, 2016

8:30 a.m. EST

#### Significant Activity: Jan 12-13



Significant Events: None

#### **Significant Weather:**

- Flooding Central and Southern US
- Heavy snow Northeast and Great Lakes
- Snow/rain Pacific Northwest
- Cold temperatures Upper Midwest/Great Lakes
- Red Flag Warnings / Elevated Fire Weather conditions: None
- Space Weather Storms: No space storms observed the past 24 hours; no storms predicted for the next 24 hours

**Declaration Activity:** None

#### National Weather Forecast







*Today Tomorrow* 

#### Active Watches/Warnings





#### Precipitation Forecast, 1-3 Day







#### Mississippi River





#### Hazard Outlook, Jan 15-19





### Space Weather



|                        | Past<br>24 Hours | Current | Next<br>24 Hours |
|------------------------|------------------|---------|------------------|
| Space Weather Activity | None             | None    | None             |
| Geomagnetic Storms     | None             | None    | None             |
| Solar Radiation Storms | None             | None    | None             |
| Radio Blackouts        | None             | None    | None             |





#### Disaster Requests & Declarations



| Declaration Requests in Process                                                        | Requests<br>APPROVED<br>(since last report) | Requests DENIED<br>(since last report) |   |
|----------------------------------------------------------------------------------------|---------