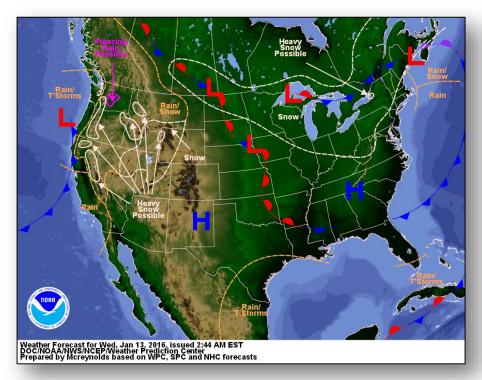

#### **Significant Weather:**

- Flooding Central and Southern US
- Heavy snow Northeast and Great Lakes
- Snow/rain Pacific Northwest
- Cold temperatures Upper Midwest/Great Lakes
- Red Flag Warnings / Elevated Fire Weather conditions: None
- Space Weather Storms: No space storms observed the past 24 hours; no storms predicted for the next 24 hours

#### National Weather Forecast

*Today Tomorrow* 