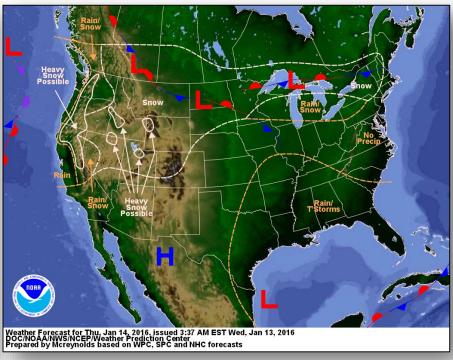

#### **Significant Weather:**

- Flooding Central and Southern US
- Heavy snow Northeast and Great Lakes
- Snow/rain Pacific Northwest
- Cold temperatures Upper Midwest/Great Lakes
- Red Flag Warnings / Elevated Fire Weather conditions: None
- Space Weather Storms: No space storms observed the past 24 hours; no storms predicted for the next 24 hours

#### National Weather Forecast

*Today Tomorrow* 