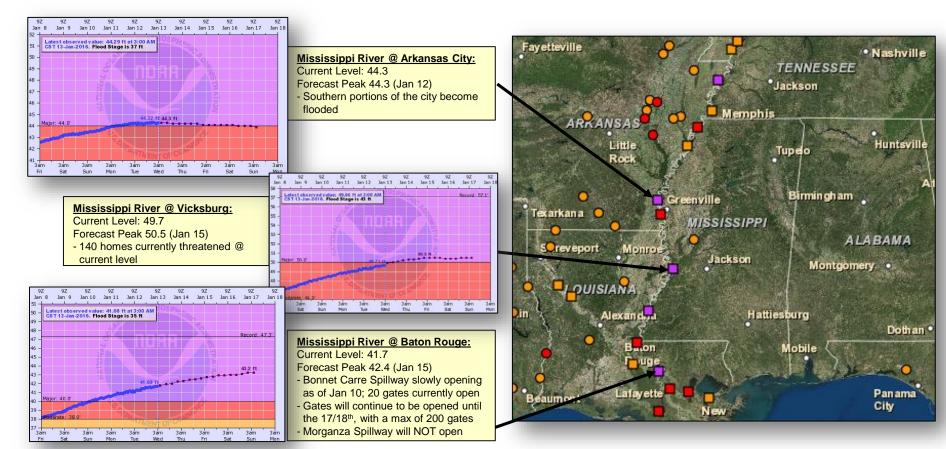

hen disaster mitigation is cost effective, we are on the road to bringing disasters to an end.



# **FEMA**

## **Daily Operations Briefing**

Wednesday, January 13, 2016

8:30 a.m. EST

#### Significant Activity: Jan 12-13



Significant Events: None

#### **Significant Weather:**

- Flooding Central and Southern US
- Heavy snow Northeast and Great Lakes
- Snow/rain Pacific Northwest
- Cold temperatures Upper Midwest/Great Lakes
- Red Flag Warnings / Elevated Fire Weather conditions: None
- Space Weather Storms: No space storms observed the past 24 hours; no storms predicted for the next 24 hours

**Declaration Activity:** None

#### National Weather Forecast







*Today Tomorrow* 

#### Active Watches/Warnings





#### Precipitation Forecast, 1-3 Day







#### Mississippi River





#### Hazard Outlook, Jan 15-19





### Space Weather



|                        | Past<br>24 Hours | Current | Next<br>24 Hours |
|------------------------|------------------|---------|------------------|
| Space Weather Activity | None             | None    | None             |
| Geomagnetic Storms     | None             | None    | None             |
| Solar Radiation Storms | None             | None    | None             |
| Radio Blackouts        | None             | None    | None             |





#### Disaster Requests & Declarations



| Declaration Requests in Process                                                        | Requests<br>APPROVED<br>(since last report) | Requests DENIED<br>(since last report) |   |
|--------------------------------------------------------------