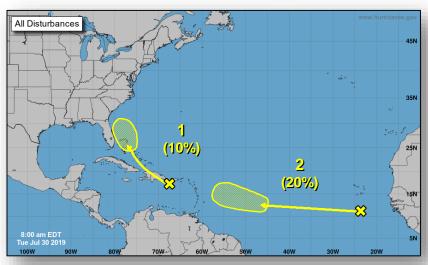

#### **Tropical Activity:**

- Atlantic: Disturbance 1 Low (10%); Disturbance 2 Low (20%)
- Eastern Pacific:
  - Tropical Storm Flossie
  - Disturbance 1 Low (20%)
- Central Pacific: Hurricane Erick (Cat 1)
- Western Pacific: No activity affecting U.S. interests

#### Tropical Outlook – Atlantic

#### Disturbance 1 (as of 8:00 a.m. EDT)

- Located over eastern Caribbean Sea
- Formation chance through 48 hours: Low (near 0%)
- Formation chance through 5 days: Low (10%)

#### Disturbance 2 (as of 8:00 a.m. EDT)

- Located a few hundred miles S of the Cabo Verde Islands
- Formation chance through 48 hours: Low (near 0%)
- Formation chance through 5 days: Low (20%)