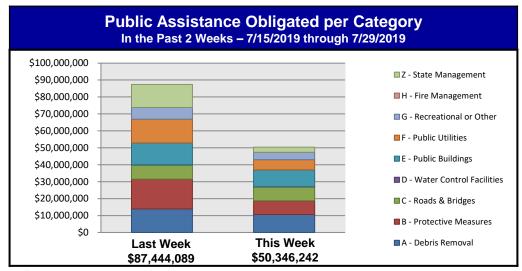

### **Public Assistance Grant Program**

|                            |                       | PA Project Worksheets Obligated in past week, as of 07/29/19 at 1500 EDT |                        |                                 |                         |                      |                              |                        |                         |              |
|----------------------------|-----------------------|--------------------------------------------------------------------------|------------------------|---------------------------------|-------------------------|----------------------|------------------------------|------------------------|-------------------------|--------------|
| _                          | Emergen               | cy Work                                                                  |                        |                                 | Permanent \             | Vork                 |                              |                        |                         |              |
| PA Category                | A - Debris<br>Removal | B - Protective<br>Measures                                               | C - Roads &<br>Bridges | D - Water Control<br>Facilities | E - Public<br>Buildings | F - Public Utilities | G - Recreational or<br>Other | H - Fire<br>Management | Z - State<br>Management | Total        |
| Number Of PWs<br>Obligated | 57                    | 66                                                                       | 101                    | 9                               | 100                     | 29                   | 54                           | 0                      | 58                      | 474          |
| Federal Share<br>Obligated | \$10,634,581          | \$8,058,334                                                              | \$8,128,197            | \$226,118                       | \$9,879,934             | \$6,099,981          | \$4,321,387                  | \$0                    | \$2,997,710             | \$50,346,242 |

#### This weeks PA Highlights

- In 4400 GA
  - \$5 Million obligated for Category F Public Utilities
  - \$3 Million obligated for Category A Debris Removal
- In 4085 NY
  - \$5 Million obligated for Category E Public Buildings