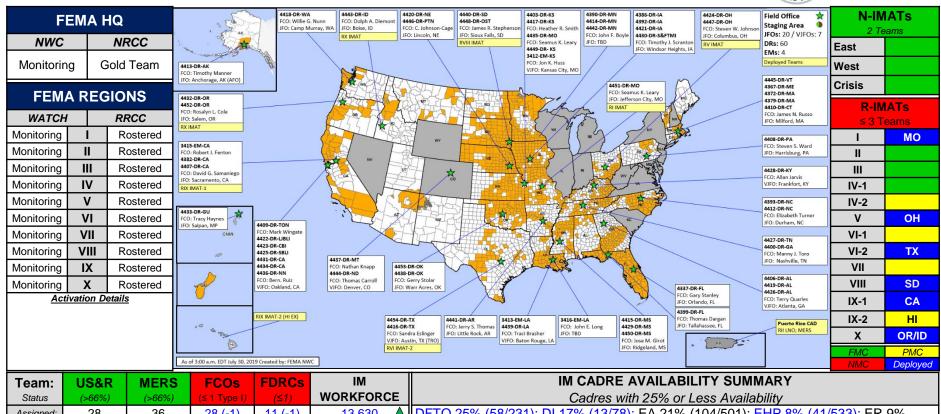

### FEMA Common Operating Picture

DFTO 25% (58/231); DI 17% (13/78); EA 21% (104/501); EHP 8% (41/533); ER 9% 36 13,630 28 (-1) 11 (-1) Assigned: (6/69); FL 12% (18/151); FM 18% (51/283); HM 14% (167/1187); HR 13% (29/227); IT 0 0 3(-1)0(-1)4,096 Unavailable 6.329 24(+1)10 13% (87/681); LOG 19% (246/1328); OPS 22% (62/279); PA 8% (195/2587); PLAN 15% Deployed: 35 1(-1)3,205 / 24% 🔻 (58/401): SAF 5% (3/57): SEC 7% (8/120) **Available** 