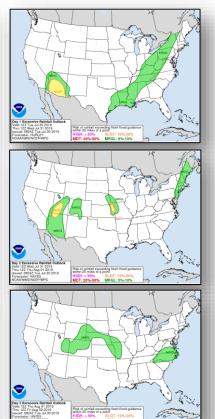

EDT)

- Located a few hundred miles S of Acapulco
- Formation chance through 48 hours: Low (near 0%)
- Formation chance through 5 days: Low (20%)





Warnings:

Trop Stm Hurricane Trop Stm Hurricane Trop Stm

Current wind extent:

Potential track area:

Day 1-3 Day 4-5

Watches:

Hurricane

#### Tropical Outlook – Central Pacific



#### Hurricane Erick (Cat 1) (Advisory #12 as of 5:00 a.m. EDT)

- 1,015 miles ESE of Hilo, Hawaii
- Moving W at 17 mph
- Maximum sustained winds 80 mph
- Hurricane storm force winds extend 15 miles; tropical storm force winds extend 80 miles



Warnings:

Trop Stm Hurricane Trop Stm Hurricane Trop Stm

Current wind extent:

Potential track area:

Day 1-3 Day 4-5

Watches:

Hurricane

#### National Weather Forecast









## **Precipitation Forecast**







Tue

Wed

Thu

## Space Weather



|               | Space Weather<br>Activity | Geomagnetic<br>Storms | Solar<br>Radiation | Radio<br>Blackouts |
|---------------|---------------------------|-----------------------|--------------------|--------------------|
| Past 24 Hours | None                      | None                  | None               | None               |
| Next 24 Hours | None                      | None                  | None               | None               |

For further information on NOAA Space Weather Scales refer to: http://www.swpc.noaa.gov/noaa-scales-explanation





## Wildfire Summary



| Fire Name                            | EMAG #     | Acres          | Percent   | Evacuations        | Structures |         |           | Fatalities |
|---------------------