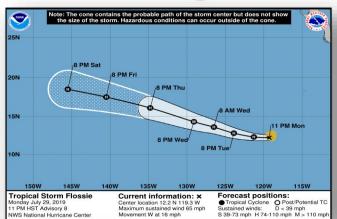

#### Tropical Outlook – Eastern Pacific

#### Tropical Storm Flossie (Advisory #8 as of 8:00 a.m. EDT)

- 965 miles SW of southern tip of Baja California, Mexico
- Moving W at 16 mph
- Maximum sustained winds 65 mph
- Expected to become a hurricane later today and a major hurricane Wednesday night