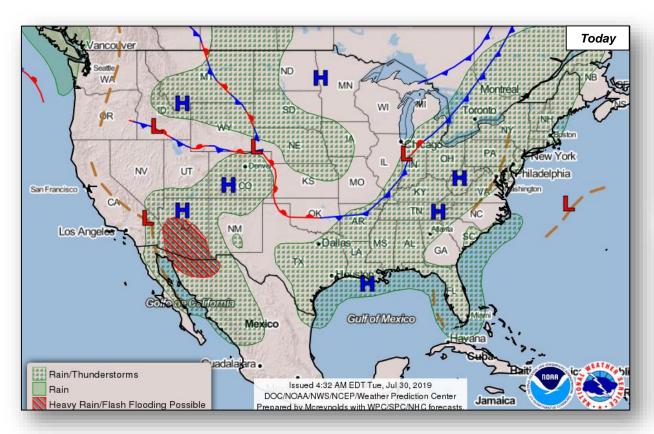

#### **Significant Incidents or Threats:**

- Heavy rain and flash flooding possible Southwest
- Mile Post 97 Fire OR
- North Hills Fire MT

#### National Weather Forecast