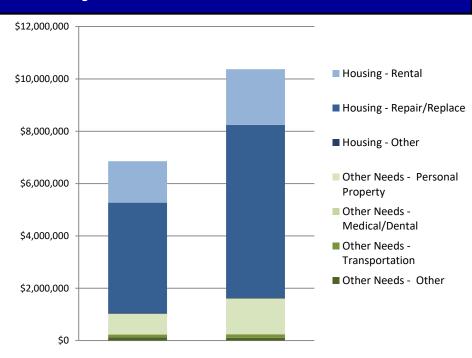

## **Direct Housing**

| 4,000   |  |  |  |
|---------|--|--|--|
| ,,      |  |  |  |
| 3,500 - |  |  |  |
| 3,000 - |  |  |  |
| 2,500 - |  |  |  |
|         |  |  |  |
| 2,000 - |  |  |  |
| 1,500 - |  |  |  |
| 1,000 - |  |  |  |
| 500 -   |  |  |  |
| 500 -   |  |  |  |

|           |                        | AMD SE              |                                                    |
|-----------|------------------------|---------------------|----------------------------------------------------|
| DR        | IA Declaration<br>Date | Program End<br>Date | Current # of<br>Households<br>in Direct<br>Housing |
|           |                        |                     | (Weekly<br>Change)                                 |
| 4421-IA   | 3/23/2019              | 9/23/2020           | 6 (0)                                              |
| 4407-CA   | 11/12/2018             | 5/12/2020           | 420 (-1)                                           |
| 4399-FL   | 10/11/2018             | 4/11/2020           | 727 (-10)                                          |
| 4393-NC   | 9/14/2018              | 3/14/2020           | 430 (-8)                                           |
| 4366-HI   | 5/11/2018              | 11/11/2019          | 6 (0)                                              |
| 4344-CA   | 10/10/2017             | 7/10/2019           | 6 (0)                                              |
| 4340-USVI | 9/20/2017              | 9/7/2019            | 2 (0)                                              |
| 4339-PR   | 9/20/2017              | 9/20/2019           | 34 (-2)                                            |
| 4332-TX   | 8/25/2017              | 8/25/2019           | 329 (-4)                                           |
| 4277-LA   | 8/14/2016              | 4/30/2019           | 40 (-2)                                            |