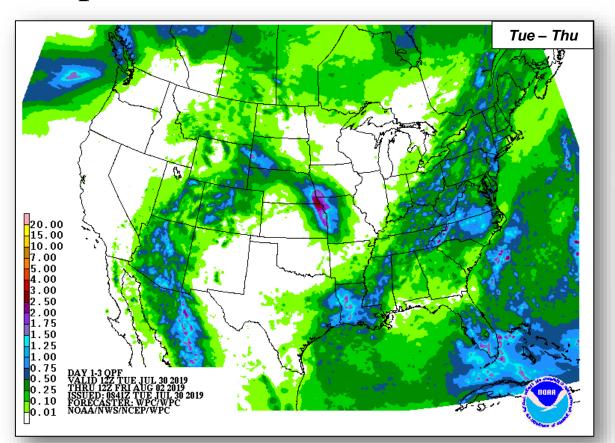

m. EDT)

- Located a few hundred miles S of Acapulco
- Formation chance through 48 hours: Low (near 0%)
- Formation chance through 5 days: Low (20%)





Warnings:

Trop Stm Hurricane Trop Stm Hurricane Trop Stm

Current wind extent:

Potential track area:

Day 1-3 Day 4-5

Watches:

Hurricane

#### Tropical Outlook – Central Pacific



#### Hurricane Erick (Cat 1) (Advisory #12 as of 5:00 a.m. EDT)

- 1,015 miles ESE of Hilo, Hawaii
- Moving W at 17 mph
- Maximum sustained winds 80 mph
- Hurricane storm force winds extend 15 miles; tropical storm force winds extend 80 miles



Warnings:

Trop Stm Hurricane Trop Stm Hurricane Trop Stm

Current wind extent:

Potential track area:

Day 1-3 Day 4-5

Watches:

Hurricane

#### National Weather Forecast









## **Precipitation Forecast**







Tue

Wed

Thu

## Space Weather



|               | Space Weather<br>Activity | Geomagnetic<br>Storms | Solar<br>Radiation | Radio<br>Blackouts |
|---------------|---------------------------|-----------------------|--------------------|--------------------|
| Past 24 Hours | None                      | None                  | None               | None               |
| Next 24 Hours | None                      | None                  | None               | None               |

For further information on NOAA Space Weather Scales refer to: http://www.swpc.noaa.gov/noaa-scales-explanation





## Wildfire Summary



| Fire Name                            | EMAG #     | Acres          | Percent   | Evacuations        | Structures |         |           | Fatalities |
|-------------------