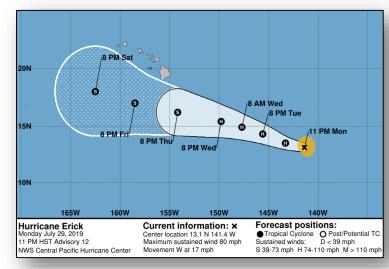

#### Tropical Outlook – Central Pacific

#### Hurricane Erick (Cat 1) (Advisory #12 as of 5:00 a.m. EDT)

- 1,015 miles ESE of Hilo, Hawaii
- Moving W at 17 mph
- Maximum sustained winds 80 mph
- Hurricane storm force winds extend 15 miles; tropical storm force winds extend 80 miles