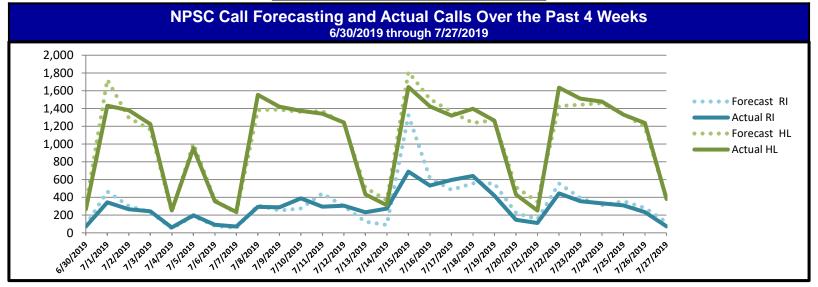

#### **NPSC Call Activity**

| NPSC Call Activity in the Past Week 7/21/2019 through 7/27/2019 |                 |                 |  |  |  |  |
|-----------------------------------------------------------------|-----------------|-----------------|--|--|--|--|
| Call Type                                                       | Projected Calls | Actual<br>Calls |  |  |  |  |
| Registration Intake:                                            | 2,170           | 1,861           |  |  |  |  |
| Helpline:                                                       | 7,589           | 7,828           |  |  |  |  |
| Combined:                                                       | 9,759           | 9,689           |  |  |  |  |