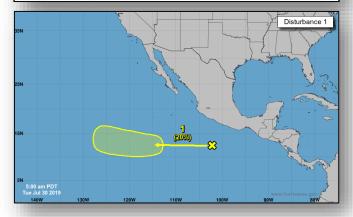

#### **Disturbance 1** (as of 8:00 a.m. EDT)

- Located a few hundred miles S of Acapulco
- Formation chance through 48 hours: Low (near 0%)
- Formation chance through 5 days: Low (20%)

Warnings:

Trop Stm Hurricane Trop Stm Hurricane Trop Stm