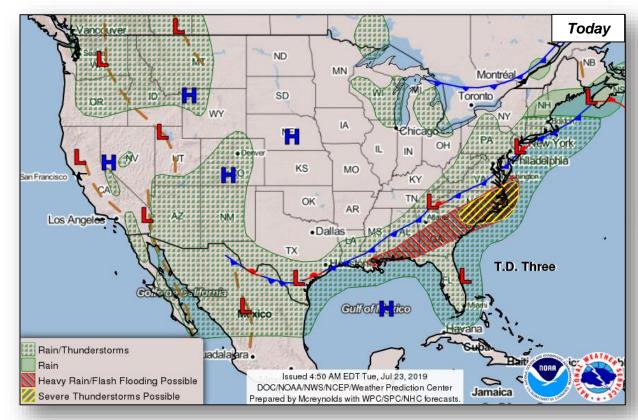

### **Significant Incidents or Threats:**

- Heavy rain and flash flooding Lower Mississippi Valley to the Mid-Atlantic
- Severe thunderstorms possible Across the central and eastern Carolinas
- Wildfire Museum Fire, AZ

### **Tropical Depression Three** (as of 5:00 a.m. EDT)

- 40 miles ENE of West Palm Beach, Florida
- Moving N at 12 mph; maximum sustained winds 35 mph
- Should remain just offshore of the east coast of Florida
- Forecast to dissipated on Wednesday

## Disturbance 1 (as of 8:00 a.m. EDT)

- A non-tropical low-pressure area could form over the northern Gulf of Mexico by late Wednesday or Thursday
- Conditions marginally conducive for some subtropical or tropical development
- Moving slowly east to NE
- Formation chance through 48 hours: Low (near 0%)
- Formation chance through 5 days: Low (20%)