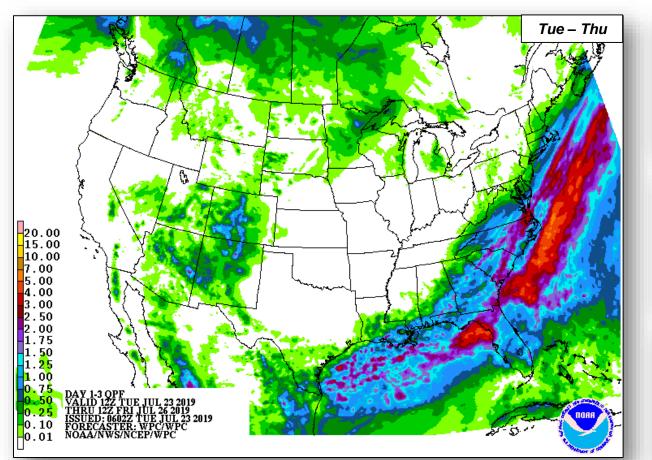

ic



## Tropical Storm Dalila (as of 5:00 a.m. EDT)

- 585 miles SW of southern tip of Baja California, Mexico
- Moving NNW at 7 mph
- Max sustained winds 40 mph
- No threat to U.S. interests

### **Disturbance 1** (as of 8:00 a.m. EDT)

- Few hundred miles south of the coast of southern Mexico
- Moving W at 15 mph
- Formation chance through 48 hours: Low (near 0%)
- Formation chance through 5 days: Low (20%)

#### Disturbance 2 (as of 5:00 a.m. EDT)

- Few hundred miles south of the coast of southern Mexico
- Moving W at 15-20 mph
- Formation chance through 48 hours: Low (near 0%)
- Formation chance through 5 days: Low (30%)





|Warnings:

Trop Stm Hurricane Trop Stm Hurricane Trop Stm

Current wind extent:

Watches:

## National Weather Forecast







# **Precipitation Forecast**







Tue



Wed



Thu

## Severe Weather Outlook









## Fire Weather Outlook







Tuesday

Wednesday

# Hazards Outlook – July 25-29





## Museum Fire -AZ



| Fire Name FMAG #         |            | Acres          | Percent   | Evacuations         |                    | Fatalities   |              |              |
|--------------------------|------------|----------------|-----------|---------------------|--------------------|--------------|--------------|--------------|
| (County, ST)             | FINIAG #   | Burned         | Contained | (Residents)         | Threatened         | Damaged      | Destroyed    | Injuries     |
| Museum<br>(Coconino, AZ) | 5284-FM-AZ | 1,500 (+1,100) | 0%        | м: 1,700<br>v: None | H: 3,600<br>O: 180 | H: 0<br>O: 0 | H: 0<br>O: 0 | F: 0<br>I: 0