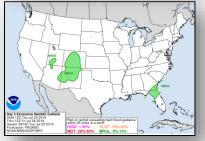

l Storm Dalila (as of 5:00 a.m. EDT)

- 585 miles SW of southern tip of Baja California, Mexico
- Moving NNW at 7 mph
- Max sustained winds 40 mph
- No threat to U.S. interests

### **Disturbance 1** (as of 8:00 a.m. EDT)

- Few hundred miles south of the coast of southern Mexico
- Moving W at 15 mph
- Formation chance through 48 hours: Low (near 0%)
- Formation chance through 5 days: Low (20%)

#### Disturbance 2 (as of 5:00 a.m. EDT)

- Few hundred miles south of the coast of southern Mexico
- Moving W at 15-20 mph
- Formation chance through 48 hours: Low (near 0%)
- Formation chance through 5 days: Low (30%)





|Warnings:

Trop Stm Hurricane Trop Stm Hurricane Trop Stm

Current wind extent:

Watches:

## National Weather Forecast







# **Precipitation Forecast**







Tue



Wed



Thu

## Severe Weather Outlook









## Fire Weather Outlook







Tuesday

Wednesday

# Hazards Outlook – July 25-29





## Museum Fire -AZ



| Fire Name FMAG #         |            | Acres          | Percent   | Evacuations         |                    | Fatalities   |              |              |
|--------------------------|------------|----------------|-----------|---------------------|--------------------|--------------|--------------|--------------|
| (County, ST)             | FINIAG #   | Burned         | Contained | (Residents)         | Threatened         | Damaged      | Destroyed    | Injuries     |
| Museum<br>(Coconino, AZ) | 5284-FM-AZ | 1,500 (+1,100) | 0%        | м: 1,700<br>v: None | H: 3,600<br>O: 180 | H: 0<br>O: 0 | H: 0<br>O: 0 | F: 0<br>I: 0 |

Evacuations: