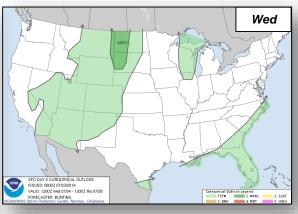

- 585 miles SW of southern tip of Baja California, Mexico
- Moving NNW at 7 mph
- Max sustained winds 40 mph
- No threat to U.S. interests

### **Disturbance 1** (as of 8:00 a.m. EDT)

- Few hundred miles south of the coast of southern Mexico
- Moving W at 15 mph
- Formation chance through 48 hours: Low (near 0%)
- Formation chance through 5 days: Low (20%)

#### Disturbance 2 (as of 5:00 a.m. EDT)

- Few hundred miles south of the coast of southern Mexico
- Moving W at 15-20 mph
- Formation chance through 48 hours: Low (near 0%)
- Formation chance through 5 days: Low (30%)





|Warnings:

Trop Stm Hurricane Trop Stm Hurricane Trop Stm

Current wind extent:

Watches:

## National Weather Forecast







# **Precipitation Forecast**







Tue



Wed



Thu

## Severe Weather Outlook









## Fire Weather Outlook







Tuesday

Wednesday

# Hazards Outlook – July 25-29





## Museum Fire -AZ



| Fire Name FMAG #         |            | Acres          | Percent   | Evacuations         |                    | Fatalities   |              |              |
|--------------------------|------------|----------------|-----------|---------------------|--------------------|--------------|--------------|--------------|
| (County, ST)             | FINIAG #   | Burned         | Contained | (Residents)         | Threatened         | Damaged      | Destroyed    | Injuries     |
| Museum<br>(Coconino, AZ) | 5284-FM-AZ | 1,500 (+1,100) | 0%        | м: 1,700<br>v: None | H: 3,600<br>O: 180 | H: 0<br>O: 0 | H: 0<br>O: 0 | F: 0<br>I: 0 |

Evacuations: M = Mandatory / V = Voluntary

#### *