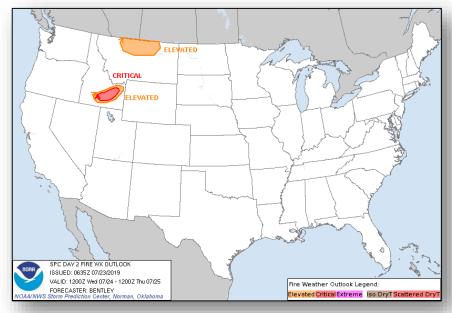

Baja California, Mexico
- Moving NNW at 7 mph
- Max sustained winds 40 mph
- No threat to U.S. interests

### **Disturbance 1** (as of 8:00 a.m. EDT)

- Few hundred miles south of the coast of southern Mexico
- Moving W at 15 mph
- Formation chance through 48 hours: Low (near 0%)
- Formation chance through 5 days: Low (20%)

#### Disturbance 2 (as of 5:00 a.m. EDT)

- Few hundred miles south of the coast of southern Mexico
- Moving W at 15-20 mph
- Formation chance through 48 hours: Low (near 0%)
- Formation chance through 5 days: Low (30%)





|Warnings:

Trop Stm Hurricane Trop Stm Hurricane Trop Stm

Current wind extent:

Watches:

## National Weather Forecast







# **Precipitation Forecast**







Tue



Wed



Thu

## Severe Weather Outlook









## Fire Weather Outlook







Tuesday

Wednesday

# Hazards Outlook – July 25-29





## Museum Fire -AZ



| Fire Name FMAG #         |            | Acres          | Percent   | Evacuations         |                    | Fatalities   |              |              |
|--------------------------|------------|----------------|-----------|---------------------|--------------------|--------------|--------------|--------------|
| (County, ST)             | FINIAG #   | Burned         | Contained | (Residents)         | Threatened         | Damaged      | Destroyed    | Injuries     |
| Museum<br>(Coconino, AZ) | 5284-FM-AZ | 1,500 (+1,100) | 0%        | м: 1,700<br>v: None | H: 3,600<br>O: 180 | H: 0<br>O: 0 | H: 0<br>O: 0 | F: 0<br>I: 0 |

Evacuations: M = Mandatory / V = Voluntary

#### **Situation:**

- Began Jul 21; bu