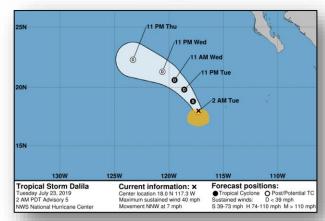

## Tropical Storm Dalila (as of 5:00 a.m. EDT)

- 585 miles SW of southern tip of Baja California, Mexico
- Moving NNW at 7 mph
- Max sustained winds 40 mph
- No threat to U.S. interests