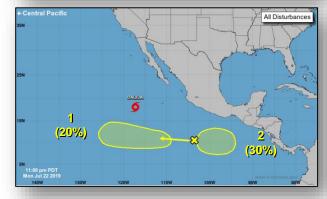

### **Disturbance 1** (as of 8:00 a.m. EDT)

- Few hundred miles south of the coast of southern Mexico
- Moving W at 15 mph
- Formation chance through 48 hours: Low (near 0%)
- Formation chance through 5 days: Low (20%)

#### Disturbance 2 (as of 5:00 a.m. EDT)

- Few hundred miles south of the coast of southern Mexico
- Moving W at 15-20 mph
- Formation chance through 48 hours: Low (near 0%)
- Formation chance through 5 days: Low (30%)