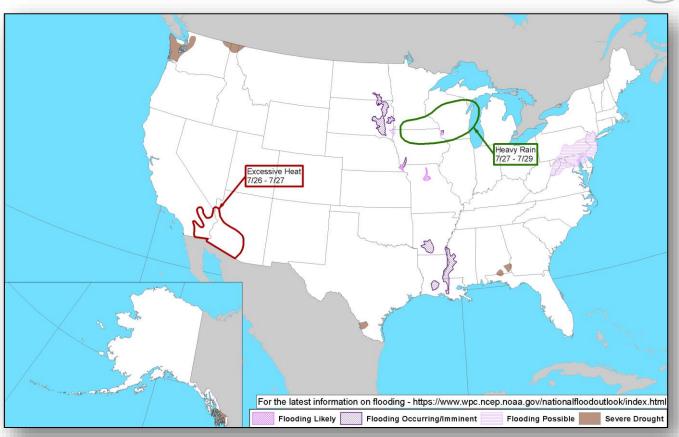

tained winds 40 mph
- No threat to U.S. interests

### **Disturbance 1** (as of 8:00 a.m. EDT)

- Few hundred miles south of the coast of southern Mexico
- Moving W at 15 mph
- Formation chance through 48 hours: Low (near 0%)
- Formation chance through 5 days: Low (20%)

#### Disturbance 2 (as of 5:00 a.m. EDT)

- Few hundred miles south of the coast of southern Mexico
- Moving W at 15-20 mph
- Formation chance through 48 hours: Low (near 0%)
- Formation chance through 5 days: Low (30%)





|Warnings:

Trop Stm Hurricane Trop Stm Hurricane Trop Stm

Current wind extent:

Watches:

## National Weather Forecast







# **Precipitation Forecast**







Tue



Wed



Thu

## Severe Weather Outlook









## Fire Weather Outlook







Tuesday

Wednesday

# Hazards Outlook – July 25-29





## Museum Fire -AZ



| Fire Name FMAG #         |            | Acres          | Percent   | Evacuations         |                    | Fatalities   |              |              |
|--------------------------|------------|----------------|-----------|---------------------|--------------------|--------------|--------------|--------------|
| (County, ST)             | FINIAG #   | Burned         | Contained | (Residents)         | Threatened         | Damaged      | Destroyed    | Injuries     |
| Museum<br>(Coconino, AZ) | 5284-FM-AZ | 1,500 (+1,100) | 0%        | м: 1,700<br>v: None | H: 3,600<br>O: 180 | H: 0<br>O: 0 | H: 0<br>O: 0 | F: 0<br>I: 0 |

Evacuations: M = Mandatory / V = Voluntary

#### **Situation:**

- Began Jul 21; burning in Coconino National Forest and on private land
-