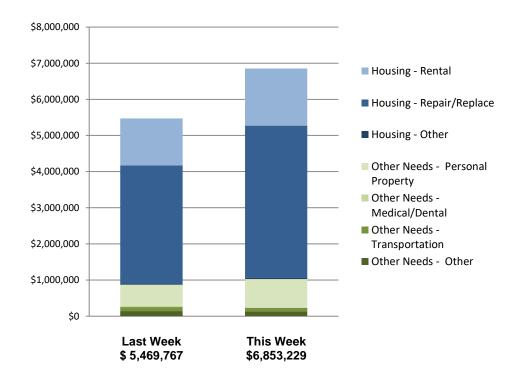

i                      |                                 |  |  |
|                               |                                           |                                | -, 7.00                                 |                        |                                 |  |  |
|                               |                                           |                                |                                         | l                      |                                 |  |  |
|                               | Total IHP Approved in Past Week           | te or                          | 3,228.53                                |                        |                                 |  |  |

## IHP Approved per Category in the Past 2 Weeks – 7/8/2019 through 7/22/2019





# FEMA's mission is helping people before, during, and after disasters.