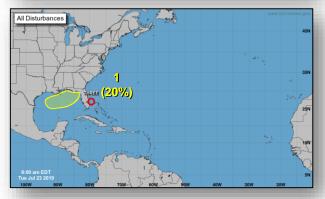

## Disturbance 1 (as of 8:00 a.m. EDT)

- A non-tropical low-pressure area could form over the northern Gulf of Mexico by late Wednesday or Thursday
- Conditions marginally conducive for some subtropical or tropical development
- Moving slowly east to NE
- Formation chance through 48 hours: Low (near 0%)
- Formation chance through 5 days: Low (20%)