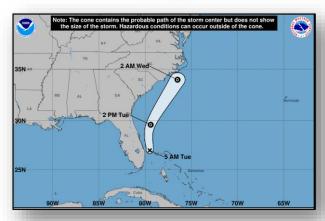

### **Tropical Depression Three** (as of 5:00 a.m. EDT)

- 40 miles ENE of West Palm Beach, Florida
- Moving N at 12 mph; maximum sustained winds 35 mph
- Should remain just offshore of the east coast of Florida
- Forecast to dissipated on Wednesday