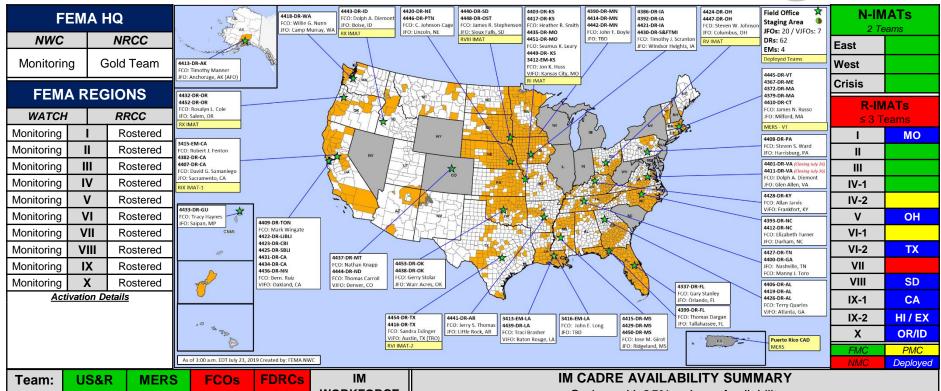

# FEMA Common Operating Picture

WORKFORCE (>66% Status (>66% (≤ 1 Type I) 36 12 Assigned: 13,620 0 0 4 (+2) 4.016 Unavailable 10 0 23 (-2) 6,393 Deployed: 28 35 3.211 / 24% **Available** 

## Cadres with 25% or Less Availability

DFTO 23% (53/231); EA 19% (96/504); EHP 7% (38/533); ER 9% (6/69); FL 12% (19/154); FM 18% (52/285); HM 13% (155/1183); HR 15% (34/228); IT 15% (99/680); LOG 18% (238/1324); OPS 22% (62/279); PA 9% (236/2591); PLAN 15% (62/403); SAF 2% (1/56); SEC 7% (9/120)