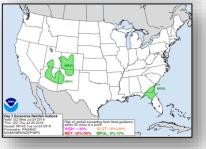

Tropical Storm Dalila (as of 5:00 a.m. EDT)

- 585 miles SW of southern tip of Baja California, Mexico
- Moving NNW at 7 mph
- Max sustained winds 40 mph
- No threat to U.S. interests

### **Disturbance 1** (as of 8:00 a.m. EDT)

- Few hundred miles south of the coast of southern Mexico
- Moving W at 15 mph
- Formation chance through 48 hours: Low (near 0%)
- Formation chance through 5 days: Low (20%)

#### Disturbance 2 (as of 5:00 a.m. EDT)

- Few hundred miles south of the coast of southern Mexico
- Moving W at 15-20 mph
- Formation chance through 48 hours: Low (near 0%)
- Formation chance through 5 days: Low (30%)





|Warnings:

Trop Stm Hurricane Trop Stm Hurricane Trop Stm

Current wind extent:

Watches:

## National Weather Forecast







# **Precipitation Forecast**







Tue



Wed



Thu

## Severe Weather Outlook









## Fire Weather Outlook







Tuesday

Wednesday

# Hazards Outlook – July 25-29





## Museum Fire -AZ



| Fire Name FMAG #         |            | Acres          | Percent   | Evacuations         |                    | Fatalities   |              |              |
|--------------------------|------------|----------------|-----------|---------------------|--------------------|--------------|--------------|--------------|
| (County, ST)             | FINIAG #   | Burned         | Contained | (Residents)         | Threatened         | Damaged      | Destroyed    | Injuries     |
| Museum<br>(Coconino, AZ) | 5284-FM-AZ | 1,500 (+1,100) | 0%        | м: 1,700<br>v: None | H: 3,600<br>O: 180 | H: 0<br>O: 0 | H: 0<br>O: 0 | F: 0<br>I: 0 |

Evacu