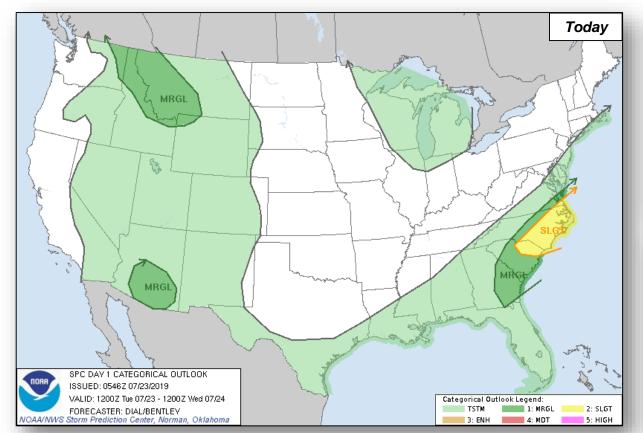

- 585 miles SW of southern tip of Baja California, Mexico
- Moving NNW at 7 mph
- Max sustained winds 40 mph
- No threat to U.S. interests

### **Disturbance 1** (as of 8:00 a.m. EDT)

- Few hundred miles south of the coast of southern Mexico
- Moving W at 15 mph
- Formation chance through 48 hours: Low (near 0%)
- Formation chance through 5 days: Low (20%)

#### Disturbance 2 (as of 5:00 a.m. EDT)

- Few hundred miles south of the coast of southern Mexico
- Moving W at 15-20 mph
- Formation chance through 48 hours: Low (near 0%)
- Formation chance through 5 days: Low (30%)





|Warnings:

Trop Stm Hurricane Trop Stm Hurricane Trop Stm

Current wind extent:

Watches:

## National Weather Forecast







# **Precipitation Forecast**







Tue



Wed



Thu

## Severe Weather Outlook









## Fire Weather Outlook







Tuesday

Wednesday

# Hazards Outlook – July 25-29





## Museum Fire -AZ



| Fire Name FMAG #         |            | Acres          | Percent   | Evacuations         |                    | Fatalities   |              |              |
|--------------------------|------------|----------------|-----------|---------------------|--------------------|--------------|--------------|--------------|
| (County, ST)             | FINIAG #   | Burned         | Contained | (Residents)         | Threatened         | Damaged      | Destroyed    | Injuries     |
| Museum<br>(Coconino, AZ) | 5284-FM-AZ | 1,500 (+1,100) | 0%        | м: 1,700<br>v: None | H: 3,600<br>O: 180 | H: 0<br>O: 0 | H: 0<br>O: 0 | F: 0<br>I: 0 |

Evacuations: M = Mandatory / V = Voluntary

####