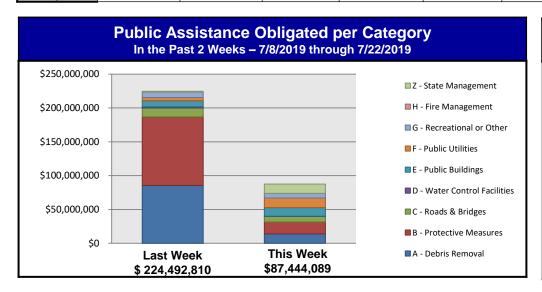

## Public Assistance Grant Program

|                            |                               | PA Project Worksheets Obligated in past week, as of 07/22/19 at 1500 EDT |                        |                                 |                      |                      |                              |                        |                         |              |  |
|----------------------------|-------------------------------|--------------------------------------------------------------------------|------------------------|---------------------------------|----------------------|----------------------|------------------------------|------------------------|-------------------------|--------------|--|
|                            | Emergency Work Permanent Work |                                                                          |                        |                                 |                      |                      |                              |                        |                         |              |  |
| PA Category                | A - Debris Removal            | B - Protective<br>Measures                                               | C - Roads &<br>Bridges | D - Water Control<br>Facilities | E - Public Buildings | F - Public Utilities | G - Recreational or<br>Other | H - Fire<br>Management | Z - State<br>Management | Total        |  |
| Number Of PWs<br>Obligated | 49                            | 95                                                                       | 92                     | 6                               | 64                   | 25                   | 50                           | 0                      | 43                      | 424          |  |
| Federal Share<br>Obligated | \$13,916,471                  | \$17,561,188                                                             | \$8,341,947            | \$186,634                       | \$12,835,596         | \$14,094,223         | \$6,895,585                  | \$0                    | \$13,612,445            | \$87,444,089 |  |

#### This weeks PA Highlights

- In 4332 TX
  - \$12 Million obligated for Category Z State Management
- In 4085 NY
  - \$11 Million obligated for Category F Public Utilities
- In 4277 LA
  - \$9 Million obligated for Category E Public Buildings