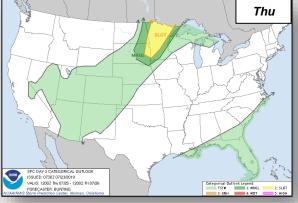

585 miles SW of southern tip of Baja California, Mexico
- Moving NNW at 7 mph
- Max sustained winds 40 mph
- No threat to U.S. interests

### **Disturbance 1** (as of 8:00 a.m. EDT)

- Few hundred miles south of the coast of southern Mexico
- Moving W at 15 mph
- Formation chance through 48 hours: Low (near 0%)
- Formation chance through 5 days: Low (20%)

#### Disturbance 2 (as of 5:00 a.m. EDT)

- Few hundred miles south of the coast of southern Mexico
- Moving W at 15-20 mph
- Formation chance through 48 hours: Low (near 0%)
- Formation chance through 5 days: Low (30%)





|Warnings:

Trop Stm Hurricane Trop Stm Hurricane Trop Stm

Current wind extent:

Watches:

## National Weather Forecast







# **Precipitation Forecast**







Tue



Wed



Thu

## Severe Weather Outlook









## Fire Weather Outlook







Tuesday

Wednesday

# Hazards Outlook – July 25-29





## Museum Fire -AZ



| Fire Name FMAG #         |            | Acres          | Percent   | Evacuations         |                    | Fatalities   |              |              |
|--------------------------|------------|----------------|-----------|---------------------|--------------------|--------------|--------------|--------------|
| (County, ST)             | FINIAG #   | Burned         | Contained | (Residents)         | Threatened         | Damaged      | Destroyed    | Injuries     |
| Museum<br>(Coconino, AZ) | 5284-FM-AZ | 1,500 (+1,100) | 0%        | м: 1,700<br>v: None | H: 3,600<br>O: 180 | H: 0<br>O: 0 | H: 0<br>O: 0 | F: 0<br>I: 0 |

Evacuations: M = Mandatory / V = Voluntary

#### **S