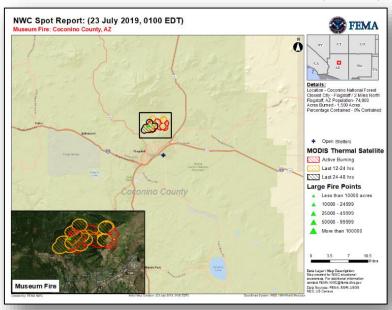

## Museum Fire -AZ

| Fire Name FMAG #         |            | Acres          | Percent   | Evacuations         |                    | Fatalities   |              |              |
|--------------------------|------------|----------------|-----------|---------------------|--------------------|--------------|--------------|--------------|
| (County, ST)             | FINIAG #   | Burned         | Contained | (Residents)         | Threatened         | Damaged      | Destroyed    | Injuries     |
| Museum<br>(Coconino, AZ) | 5284-FM-AZ | 1,500 (+1,100) | 0%        | м: 1,700<br>v: None | H: 3,600<br>O: 180 | H: 0<br>O: 0 | H: 0<br>O: 0 | F: 0<br>I: 0 |

#### **Situation:**

- Began Jul 21; burning in Coconino National Forest and on private land
- Two miles north of Flagstaff, AZ (pop. 40k)
- Threatening 180 businesses, water plant, high-voltage power lines, and multiple fire stations/municipal buildings
- Red Flag Warnings in effect for the area; winds of 5-9 mph blowing in the direction of Flagstaff

#### **Impacts:**

One shelter established in Flagstaff with 10 occupants

#### **State / Local Response:**

AZ EOC is at Normal Operations

#### **FEMA / Federal Response:**

- FMAG approved on Jul 22
- FEMA Region IX continues to monitor
- FEMA NWC continues to monitor