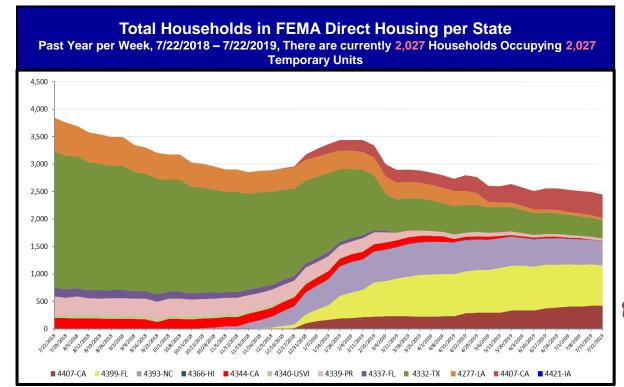

## **Direct Housing**

| DR        | IA<br>Declaration<br>Date | Program End<br>Date | Current # of<br>Households<br>in Direct<br>Housing |  |  |  |
|-----------|---------------------------|---------------------|----------------------------------------------------|--|--|--|
|           |                           |                     | (Weekly<br>Change)                                 |  |  |  |
| 4421-IA   | 3/23/2019                 | 9/23/2020           | 6 (+3)                                             |  |  |  |
| 4407-CA   | 11/12/2018                | 5/12/2020           | 421 (-1)                                           |  |  |  |
| 4399-FL   | 10/11/2018                | 4/11/2020           | 737 (-12)                                          |  |  |  |
| 4393-NC   | 9/14/2018                 | 3/14/2020           | 438 (-11)                                          |  |  |  |
| 4366-HI   | 5/11/2018                 | 11/11/2019          | 6 (0)                                              |  |  |  |
| 4344-CA   | 10/10/2017                | 7/10/2019           | 6 (-2)                                             |  |  |  |
| 4340-USVI | 9/20/2017                 | 9/7/2019            | 2 (0)                                              |  |  |  |
| 4339-PR   | 9/20/2017                 | 9/20/2019           | 36 (-4)                                            |  |  |  |
| 4332-TX   | 8/25/2017                 | 8/25/2019           | 333 (-14)                                          |  |  |  |
| 4277-LA   | 8/14/2016                 | 4/30/2019           | 42 (-4)                                            |  |  |  |

**States with Currently Occupied Units** 