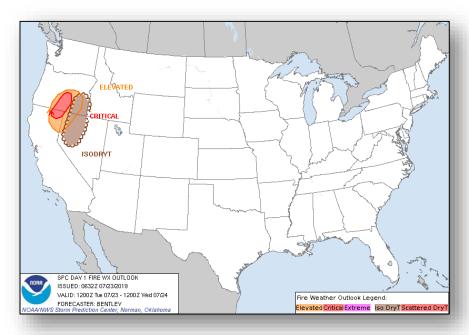

of Baja California, Mexico
- Moving NNW at 7 mph
- Max sustained winds 40 mph
- No threat to U.S. interests

### **Disturbance 1** (as of 8:00 a.m. EDT)

- Few hundred miles south of the coast of southern Mexico
- Moving W at 15 mph
- Formation chance through 48 hours: Low (near 0%)
- Formation chance through 5 days: Low (20%)

#### Disturbance 2 (as of 5:00 a.m. EDT)

- Few hundred miles south of the coast of southern Mexico
- Moving W at 15-20 mph
- Formation chance through 48 hours: Low (near 0%)
- Formation chance through 5 days: Low (30%)





|Warnings:

Trop Stm Hurricane Trop Stm Hurricane Trop Stm

Current wind extent:

Watches:

## National Weather Forecast







# **Precipitation Forecast**







Tue



Wed



Thu

## Severe Weather Outlook









## Fire Weather Outlook







Tuesday

Wednesday

# Hazards Outlook – July 25-29





## Museum Fire -AZ



| Fire Name FMAG #         |            | Acres          | Percent   | Evacuations         |                    | Fatalities   |              |              |
|--------------------------|------------|----------------|-----------|---------------------|--------------------|--------------|--------------|--------------|
| (County, ST)             | FINIAG #   | Burned         | Contained | (Residents)         | Threatened         | Damaged      | Destroyed    | Injuries     |
| Museum<br>(Coconino, AZ) | 5284-FM-AZ | 1,500 (+1,100) | 0%        | м: 1,700<br>v: None | H: 3,600<br>O: 180 | H: 0<br>O: 0 | H: 0<br>O: 0 | F: 0<br>I: 0 |

Evacuations: M = Mandatory / V = Voluntary

#### **Situation:**

- Began Jul 21;