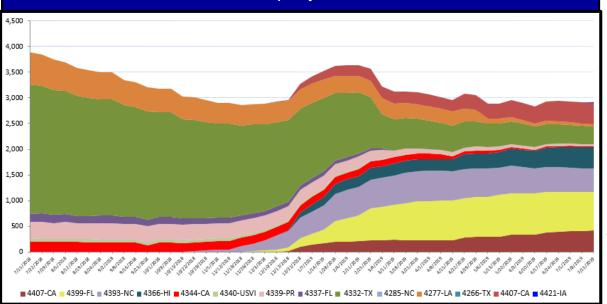

## **Direct Housing**

| DR        | IA<br>Declaration<br>Date | Program End<br>Date | Current # of<br>Households<br>in Direct<br>Housing<br>(Weekly<br>Change) |  |  |
|-----------|---------------------------|---------------------|--------------------------------------------------------------------------|--|--|
| 4421-IA   | 3/23/2019                 | 9/23/2020           | 3 (0)                                                                    |  |  |
| 4407-CA   | 11/12/2018                | 5/12/2020           | 422 (+13)                                                                |  |  |
| 4399-FL   | 10/11/2018                | 4/11/2020           | 749 (-11)                                                                |  |  |
| 4393-NC   | 9/14/2018                 | 3/14/2020           | 449 (-10)                                                                |  |  |
| 4366-HI   | 5/11/2018                 | 11/11/2019          | 6 (0)                                                                    |  |  |
| 4344-CA   | 10/10/2017                | 7/10/2019           | 8 (11)                                                                   |  |  |
| 4340-USVI | 9/20/2017                 | 9/7/2019            | 2 (1)                                                                    |  |  |
| 4339-PR   | 9/20/2017                 | 9/20/2019           | 40 (-2)                                                                  |  |  |
| 4332-TX   | 8/25/2017                 | 8/25/2019           | 347 (-7)                                                                 |  |  |
| 4277-LA   | 8/14/2016                 | 4/30/2019           | 46 (-2)                                                                  |  |  |

**States with Currently Occupied Units** 