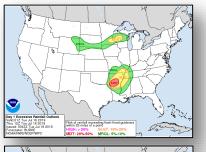

## Post-Tropical Cyclone Barry – Response



#### State / Local:

- LA EOC: Monitoring (Crisis Action Team activated for severe weather)
- MS EOC: Partial Activation
  - Governor declared a State of Emergency

#### FEMA / Federal:

- President approved Emergency Declaration FEMA-3416-EM-LA
- FEMA Region IV: RWC Steady State
  - LNOs deployed to MS EOC and to Harrison County (MS) EOC
- FEMA Region VI: RWC: Enhanced Watch
  - o RRCC: Deactivated
  - IMAT-1 deployed to LA EOC
- FEMA HQ: NWC is monitoring
  - ISB personnel deployed to Roseland and Sherwood Forest, LA
  - MERS assets deployed to Baton Rouge, LA; demobilization plan pending
  - US&R Blue IST, Type 3 Task Force, and one Mission Ready Package - water rescue

## National Weather Forecast









## **Precipitation Forecast**











Tue

Wed

Thu

## Severe Weather Outlook









## Fire Weather Outlook







Tuesday

Wednesday

# Hazards Outlook – July 18-22





# Joint Preliminary Damage Assessments



|   | Pagion | State /  | Event             | IA/PA | Number of | Start – End |             |
|---|--------|----------|-------------------|-------|-----------|-------------|-------------|
| ı | Region | Location | Event             | IA/PA | Requested | Completed   | Start – End |
| Ī | 11     | NJ       | Severe Rain Storm | IA    | 3         | 0           | 7/15 – TBD  |
|   | "      | INJ      | June 19-20, 2019  | PA    | 3         | 0           | 7/15 – TBD  |

# Declaration Requests in Process – 2



| State / Tribe / Territory – Incident Description | Туре | IA | PA | НМ | Requested |
|---------------