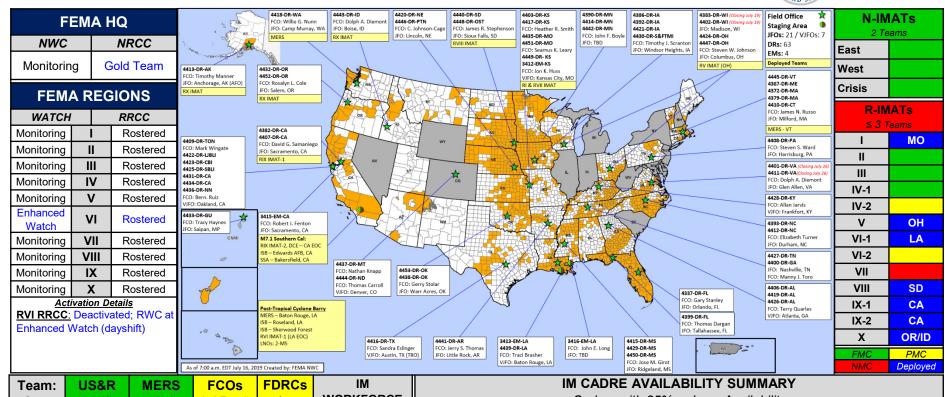

## FEMA Common Operating Picture

| i eam:      | USAR   | MIEKO  | FCUS         | FURCS        | 1141      | IN OADILE AVAILABILITY SOMMAN                                               |
|-------------|--------|--------|--------------|--------------|-----------|-----------------------------------------------------------------------------|
| Status      | (>66%) | (>66%) | (= 2 Type I) | <i>(</i> =2) | WORKFORCE | Cadres with 25% or Less Availability                                        |
| Assigned:   | 28     | 36     | 29           | 12           | 13,679 ▲  | EA 20% (104/512); EHP 6% (33/535); ER 7% (5/69); FL 8% (13/153); FM 20%     |
| Unavailable | 0      | 0      | 3            | 2            | 3,985 ▲   | (58/287); HM 14% (161/1190); HR 17% (40/233); IT 15% (105/683); LOG 18%     |
| Deployed:   | 0      | 4      | 24           | 9 (+1)       |           | (235/1332); NDRS 22% (61/280); OPS 18% (52/283); PA 7% (186/2589); PLAN 14% |
| Available:  | 28     | 32     | 2            | 1 (-1)       |           | (57/411); SAF 10% (6/58); SEC 8% (10/120)                                   |