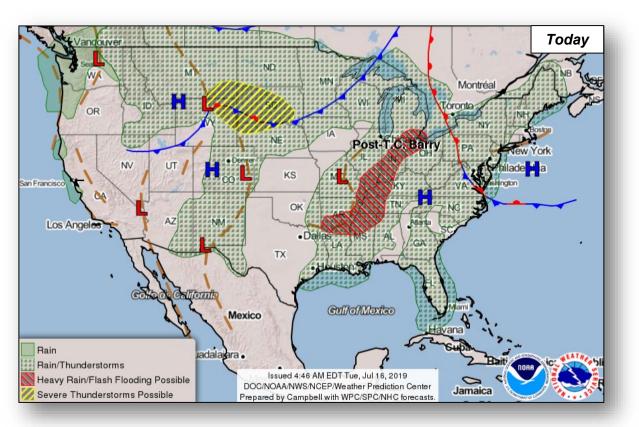

k (peak 181k) customers without power



## Post-Tropical Cyclone Barry – Response



#### State / Local:

- LA EOC: Monitoring (Crisis Action Team activated for severe weather)
- MS EOC: Partial Activation
  - Governor declared a State of Emergency

#### FEMA / Federal:

- President approved Emergency Declaration FEMA-3416-EM-LA
- FEMA Region IV: RWC Steady State
  - LNOs deployed to MS EOC and to Harrison County (MS) EOC
- FEMA Region VI: RWC: Enhanced Watch
  - o RRCC: Deactivated
  - IMAT-1 deployed to LA EOC
- FEMA HQ: NWC is monitoring
  - ISB personnel deployed to Roseland and Sherwood Forest, LA
  - MERS assets deployed to Baton Rouge, LA; demobilization plan pending
  - US&R Blue IST, Type 3 Task Force, and one Mission Ready Package - water rescue

## National Weather Forecast









## **Precipitation Forecast**











Tue

Wed

Thu

## Severe Weather Outlook









## Fire Weather Outlook







Tuesday

Wednesday

# Hazards Outlook – July 18-22





# Joint Preliminary Damage Assessments



|   | Pagion | State /  | Event             | IA/PA | Number of | Start – End |             |
|---|--------|----------|-------------------|-------|-----------|-------------|-------------|
| ı | Region | Location | Event             | IA/PA | Requested | Completed   | Start – End |
| Ī | 11     | NJ       | Severe Rain Storm | IA    | 3         | 0           | 7/15 – TBD  |
|   | "      | INJ      | June 19-20, 2019  | PA    | 3         | 0           | 7/15 – TBD  |

# Declaration Requests in Process – 2



| State / Tribe / Territory – Incident Description | Туре | IA