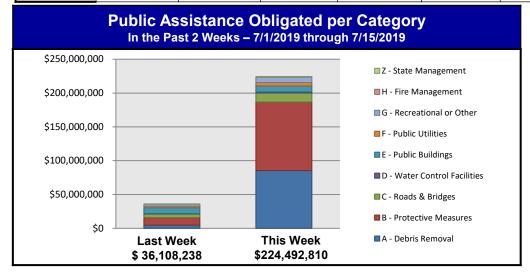

## Public Assistance Grant Program

|                            | PA Project Worksheets Obligated in past week, as of 07/15/19 at 1500 EDT  Emergency Work  A - Debris Removal  B - Protective Measures  C - Roads & Bridges  D - Water Control Buildings  F - Public Utilities  G - Recreational or Other  Management  Total |               |                |             |             |                      |             |     |             |               |
|----------------------------|-------------------------------------------------------------------------------------------------------------------------------------------------------------------------------------------------------------------------------------------------------------|---------------|----------------|-------------|-------------|----------------------|-------------|-----|-------------|---------------|
|                            | Emerger                                                                                                                                                                                                                                                     | ncy Work      | Permanent Work |             |             |                      |             |     |             |               |
| PA Category                |                                                                                                                                                                                                                                                             |               |                |             |             | F - Public Utilities |             | -   |             | Total         |
| Number Of PWs<br>Obligated | 76                                                                                                                                                                                                                                                          | 89            | 159            | 8           | 83          | 31                   | 41          | 0   | 41          | 528           |
| Federal Share<br>Obligated | \$85,481,092                                                                                                                                                                                                                                                | \$101,265,637 | \$13,297,126   | \$1,554,959 | \$9,061,782 | \$4,826,719          | \$7,807,629 | \$0 | \$1,197,866 | \$224,492,810 |

### This weeks PA Highlights

- In 4407 CA
  - \$76.7 Million obligated for Category B –
     Protective Measures
- In 4337 FL
  - \$81 Million obligated for Category A Debris Removal