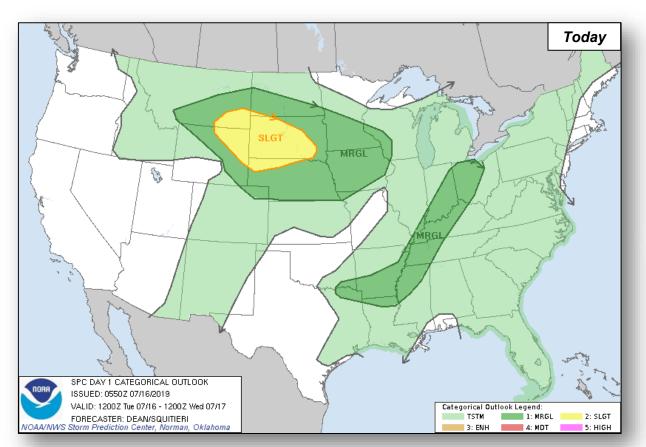

State / Local:

- LA EOC: Monitoring (Crisis Action Team activated for severe weather)
- MS EOC: Partial Activation
  - Governor declared a State of Emergency

#### FEMA / Federal:

- President approved Emergency Declaration FEMA-3416-EM-LA
- FEMA Region IV: RWC Steady State
  - LNOs deployed to MS EOC and to Harrison County (MS) EOC
- FEMA Region VI: RWC: Enhanced Watch
  - o RRCC: Deactivated
  - IMAT-1 deployed to LA EOC
- FEMA HQ: NWC is monitoring
  - ISB personnel deployed to Roseland and Sherwood Forest, LA
  - MERS assets deployed to Baton Rouge, LA; demobilization plan pending
  - US&R Blue IST, Type 3 Task Force, and one Mission Ready Package - water rescue

## National Weather Forecast









## **Precipitation Forecast**











Tue

Wed

Thu

## Severe Weather Outlook









## Fire Weather Outlook







Tuesday

Wednesday

# Hazards Outlook – July 18-22





# Joint Preliminary Damage Assessments



|   | Pagion | State /  | Event             | IA/PA | Number of | Start – End |             |
|---|--------|----------|-------------------|-------|-----------|-------------|-------------|
| ı | Region | Location | Event             | IA/PA | Requested | Completed   | Start – End |
| Ī | 11     | NJ       | Severe Rain Storm | IA    | 3         | 0           | 7/15 – TBD  |
|   | "      | INJ      | June 19-20, 2019  | PA    | 3         | 0           | 7/15 – TBD  |

# Declaration Requests in Process – 2



| State / Tribe / Territory – Incident Description | Туре | IA | PA | НМ | Requested |
|--------------------------------------------------|------|----|--