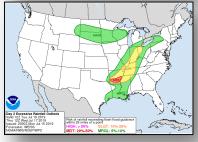

Post-Tropical Cyclone Barry – Response



#### State / Local:

- LA EOC: Monitoring (Crisis Action Team activated for severe weather)
- MS EOC: Partial Activation
  - Governor declared a State of Emergency

#### FEMA / Federal:

- President approved Emergency Declaration FEMA-3416-EM-LA
- FEMA Region IV: RWC Steady State
  - LNOs deployed to MS EOC and to Harrison County (MS) EOC
- FEMA Region VI: RWC: Enhanced Watch
  - o RRCC: Deactivated
  - IMAT-1 deployed to LA EOC
- FEMA HQ: NWC is monitoring
  - ISB personnel deployed to Roseland and Sherwood Forest, LA
  - MERS assets deployed to Baton Rouge, LA; demobilization plan pending
  - US&R Blue IST, Type 3 Task Force, and one Mission Ready Package - water rescue

## National Weather Forecast









## **Precipitation Forecast**











Tue

Wed

Thu

## Severe Weather Outlook









## Fire Weather Outlook







Tuesday

Wednesday

# Hazards Outlook – July 18-22





# Joint Preliminary Damage Assessments



|   | Pagion | State /  | Event             | IA/PA | Number of | Start – End |             |
|---|--------|----------|-------------------|-------|-----------|-------------|-------------|
| ı | Region | Location | Event             | IA/PA | Requested | Completed   | Start – End |
| Ī | 11     | NJ       | Severe Rain Storm | IA    | 3         | 0           | 7/15 – TBD  |
|   | "      | INJ      | June 19-20, 2019  | PA    | 3         | 0           | 7/15 – TBD  |

# Declaration Requests in Process – 2



| State / Tribe / Territory – Incident Description | Туре | IA | PA | НМ | Requested |
|-----------------