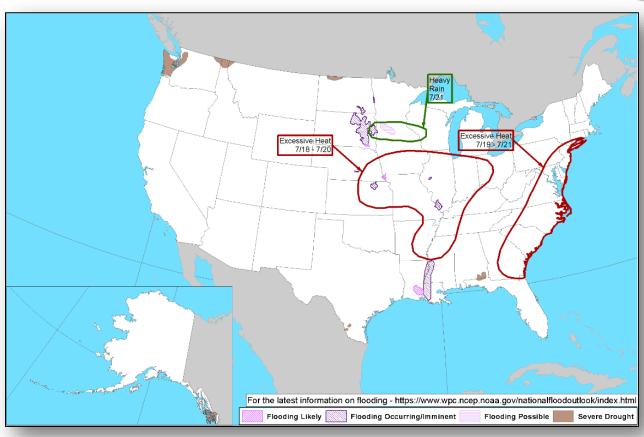

EOC: Partial Activation
  - Governor declared a State of Emergency

#### FEMA / Federal:

- President approved Emergency Declaration FEMA-3416-EM-LA
- FEMA Region IV: RWC Steady State
  - LNOs deployed to MS EOC and to Harrison County (MS) EOC
- FEMA Region VI: RWC: Enhanced Watch
  - o RRCC: Deactivated
  - IMAT-1 deployed to LA EOC
- FEMA HQ: NWC is monitoring
  - ISB personnel deployed to Roseland and Sherwood Forest, LA
  - MERS assets deployed to Baton Rouge, LA; demobilization plan pending
  - US&R Blue IST, Type 3 Task Force, and one Mission Ready Package - water rescue

## National Weather Forecast









## **Precipitation Forecast**











Tue

Wed

Thu

## Severe Weather Outlook









## Fire Weather Outlook







Tuesday

Wednesday

# Hazards Outlook – July 18-22





# Joint Preliminary Damage Assessments



|   | Pagion | State /  | Event             | IA/PA | Number of | Start – End |             |
|---|--------|----------|-------------------|-------|-----------|-------------|-------------|
| ı | Region | Location | Event             | IA/PA | Requested | Completed   | Start – End |
| Ī | 11     | NJ       | Severe Rain Storm | IA    | 3         | 0           | 7/15 – TBD  |
|   | "      | INJ      | June 19-20, 2019  | PA    | 3         | 0           | 7/15 – TBD  |

# Declaration Requests in Process – 2



| State / Tribe / Territory – Incident Description | Туре | IA | PA | НМ | Requested |
|--------------------------------------------------|------|----|----|----|-----------|
| MI – Severe storms and flooding                  | DR   | Х  |    |