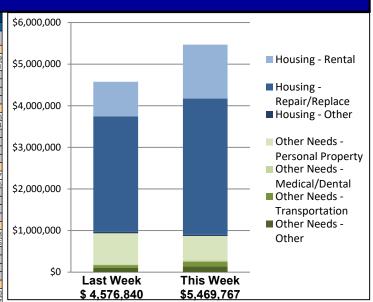

# Individual Assistance Activity

|                         |                                   |                     |                         |                           | ough 7/15/20 <sup>-</sup> |              |      |
|-------------------------|-----------------------------------|---------------------|-------------------------|---------------------------|---------------------------|--------------|------|
|                         | Individuals an                    | d Households Progi  |                         | 7/15/19                   |                           | \$6,000,000  |      |
|                         |                                   | In Pas              | t 7 Days                | Cumu                      | lative                    | 30,000,000   |      |
|                         |                                   | Applicants Approved | Amount Approved         | Applicants Approved       | Amount Approved           |              |      |
|                         | 4421-IA                           | Declared 03-23-2019 | End Of Reg Period 07-16 | -2019                     |                           |              |      |
|                         | Housing Assistance                |                     | \$271,912.84            |                           | \$12,717,446.79           | 1            |      |
|                         | Other Needs Assistance            |                     | \$17,556.53             | 763                       | \$1,687,083.61            | \$5,000,000  | +    |
|                         | Total IHP                         | \$289               | .469.37                 | \$14,404                  | 1,530.40                  |              |      |
|                         | Average IHP                       |                     |                         | \$8,                      | 549                       |              |      |
|                         |                                   |                     |                         | HA                        | ONA                       |              |      |
|                         | Total Max Grants                  |                     |                         | 141                       | 0                         | 4 000 000    |      |
|                         |                                   | Declared 06-01-2019 | End Of Reg Period 07-31 |                           |                           | \$4,000,000  | Ī    |
|                         | Housing Assistance                |                     | \$541,931.12            |                           | \$11,514,387.06           | 1            |      |
|                         | Other Needs Assistance            |                     | \$171,034.45            | 804                       | \$1,844,416.94            | 1            |      |
|                         | Total IHP                         |                     | ,965.57                 |                           | 3,804.00                  | 1            |      |
|                         | Average IHP                       |                     |                         |                           | 900                       | \$3,000,000  |      |
|                         |                                   |                     |                         | HA                        | ONA                       | 73,000,000   |      |
|                         | Total Max Grants                  |                     |                         | 37                        | 1                         |              |      |
|                         |                                   | Declared 06-07-2019 | End Of Reg Period 08-06 |                           | 0000 101 17               |              |      |
|                         | Housing Assistance                |                     | \$233,306.80            |                           | \$898,401.47              |              |      |
|                         | Other Needs Assistance            |                     | \$55,806.57             | 307                       | \$180,463.35              | \$2,000,000  |      |
|                         | Total IHP Average IHP             | \$289,113.37        |                         | \$1,078,864.82<br>\$2.107 |                           | 1 42,000,000 |      |
|                         | Average InP                       |                     |                         | HA                        | ONA                       |              |      |
|                         | Total Max Grants                  |                     |                         | 0                         | 0                         |              |      |
| en Registration Period  |                                   | Declared 06-08-2019 | End Of Reg Period 08-07 | •                         |                           | 1.           |      |
| cirregistration i criod | Housing Assistance                |                     | \$390,753.49            |                           | \$7,515,280.48            | \$1,000,000  |      |
|                         | Other Needs Assistance            |                     | \$19,531.06             | 174                       | \$445,695.05              |              |      |
|                         | Total IHP                         |                     | ,284.55                 |                           | ,975.53                   |              |      |
|                         | Average IHP                       |                     | ,                       | \$9.                      |                           |              |      |
|                         |                                   |                     |                         | HA                        | ONA                       | \$0          |      |
|                         | Total Max Grants                  |                     |                         | 14                        | 0                         | \$0          | La   |
|                         | 4447-OH                           | Declared 06-18-2019 | End Of Reg Period 08-19 | 9-2019                    |                           |              |      |
|                         | Housing Assistance                | 160                 | \$323,151.02            | 1,104                     | \$2,248,570.90            |              | \$ 4 |
|                         | Other Needs Assistance            |                     | \$104,622.53            |                           | \$806,468.87              |              |      |
|                         | Total IHP                         |                     | ,773.55                 |                           | ,039.77                   |              |      |
|                         | Average IHP                       |                     |                         | \$2,                      |                           |              |      |
|                         |                                   |                     |                         | HA                        | ONA                       |              |      |
|                         | Total Max Grants                  |                     |                         | 5                         | 0                         |              |      |
|                         | 4451-MO                           | Declared 07-09-2019 | End Of Reg Period 09-09 |                           | ****                      |              |      |
|                         | Housing Assistance                |                     | \$911,637.23            | 228                       | \$911,637.23              |              |      |
|                         | Other Needs Assistance            |                     | \$119,914.25            | 34                        | \$119,914.25              |              |      |
|                         | Total IHP                         |                     | 1,551.48                | \$1,031,                  |                           |              |      |
|                         | Average IHP                       |                     |                         | \$4,<br>HA                | 466<br>ONA                |              |      |
|                         | Total Max Grants                  |                     |                         | 3<br>3                    | 0<br>0                    |              |      |
|                         | 18 Declarations IHP Programmatica |                     | tration *               | <b>3</b>                  | U                         |              |      |
|                         | Housing Assistance                |                     | \$1,926,801.16          |                           |                           |              |      |
|                         | nousiila Assistance               |                     |                         |                           |                           |              |      |
| Other IHP Active        | Other Needs Assistance            | 234                 | \$381,808.15            |                           | l                         |              |      |