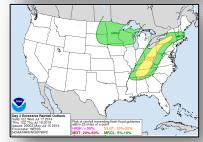

ost-Tropical Cyclone Barry – Response



#### State / Local:

- LA EOC: Monitoring (Crisis Action Team activated for severe weather)
- MS EOC: Partial Activation
  - Governor declared a State of Emergency

#### FEMA / Federal:

- President approved Emergency Declaration FEMA-3416-EM-LA
- FEMA Region IV: RWC Steady State
  - LNOs deployed to MS EOC and to Harrison County (MS) EOC
- FEMA Region VI: RWC: Enhanced Watch
  - o RRCC: Deactivated
  - IMAT-1 deployed to LA EOC
- FEMA HQ: NWC is monitoring
  - ISB personnel deployed to Roseland and Sherwood Forest, LA
  - MERS assets deployed to Baton Rouge, LA; demobilization plan pending
  - US&R Blue IST, Type 3 Task Force, and one Mission Ready Package - water rescue

## National Weather Forecast









## **Precipitation Forecast**











Tue

Wed

Thu

## Severe Weather Outlook









## Fire Weather Outlook







Tuesday

Wednesday

# Hazards Outlook – July 18-22





# Joint Preliminary Damage Assessments



|   | Pagion | State /  | Event             | IA/PA | Number of | Start – End |             |
|---|--------|----------|-------------------|-------|-----------|-------------|-------------|
| ı | Region | Location | Event             | IA/PA | Requested | Completed   | Start – End |
| Ī | 11     | NJ       | Severe Rain Storm | IA    | 3         | 0           | 7/15 – TBD  |
|   | "      | INJ      | June 19-20, 2019  | PA    | 3         | 0           | 7/15 – TBD  |

# Declaration Requests in Process – 2



| State / Tribe / Territory – Incident Description | Туре | IA | PA | НМ | Requested |
|-------------------