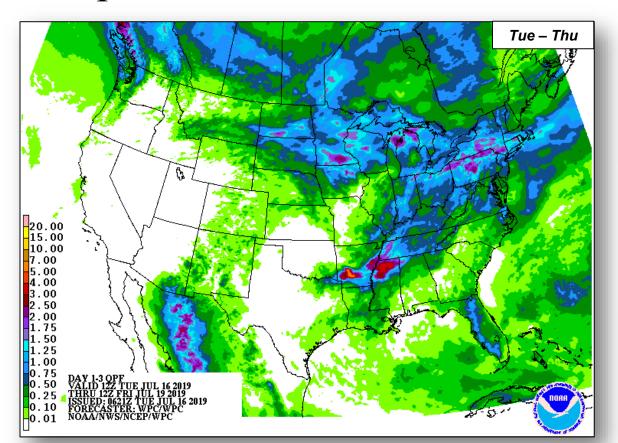

## Post-Tropical Cyclone Barry – Response



#### State / Local:

- LA EOC: Monitoring (Crisis Action Team activated for severe weather)
- MS EOC: Partial Activation
  - Governor declared a State of Emergency

#### FEMA / Federal:

- President approved Emergency Declaration FEMA-3416-EM-LA
- FEMA Region IV: RWC Steady State
  - LNOs deployed to MS EOC and to Harrison County (MS) EOC
- FEMA Region VI: RWC: Enhanced Watch
  - o RRCC: Deactivated
  - IMAT-1 deployed to LA EOC
- FEMA HQ: NWC is monitoring
  - ISB personnel deployed to Roseland and Sherwood Forest, LA
  - MERS assets deployed to Baton Rouge, LA; demobilization plan pending
  - US&R Blue IST, Type 3 Task Force, and one Mission Ready Package - water rescue

## National Weather Forecast









## **Precipitation Forecast**











Tue

Wed

Thu

## Severe Weather Outlook









## Fire Weather Outlook







Tuesday

Wednesday

# Hazards Outlook – July 18-22





# Joint Preliminary Damage Assessments



|   | Pagion | State /  | Event             | IA/PA | Number of | Start – End |             |
|---|--------|----------|-------------------|-------|-----------|-------------|-------------|
| ı | Region | Location | Event             | IA/PA | Requested | Completed   | Start – End |
| Ī | 11     | NJ       | Severe Rain Storm | IA    | 3         | 0           | 7/15 – TBD  |
|   | "      | INJ      | June 19-20, 2019  | PA    | 3         | 0           | 7/15 – TBD  |

# Declaration Requests in Process – 2



| State / Tribe / Territory – Incident Description | Туре | IA | PA | НМ | Requested |
|-------------