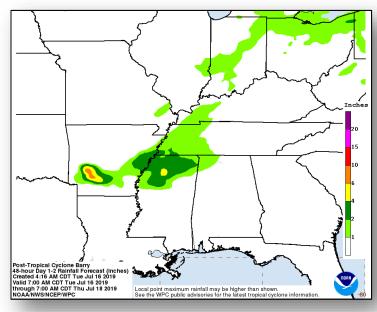

## Post-Tropical Cyclone Barry (FINAL)

<u>Situation</u>: Barry is expected to produce additional rain accumulations of 3 to 6 inches across portions of southern Arkansas, northern Mississippi and far southwestern Tennessee. Isolated maximum totals exceeding 10 inches are possible across southwest Arkansas. Significant and life-threatening flash flooding is expected through this morning across southwest Arkansas.