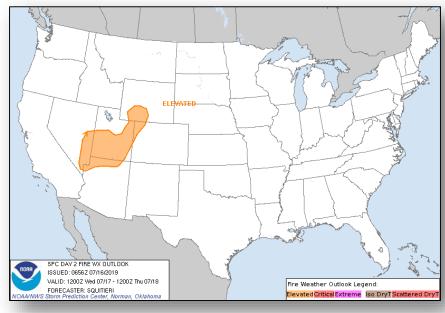

g (Crisis Action Team activated for severe weather)
- MS EOC: Partial Activation
  - Governor declared a State of Emergency

#### FEMA / Federal:

- President approved Emergency Declaration FEMA-3416-EM-LA
- FEMA Region IV: RWC Steady State
  - LNOs deployed to MS EOC and to Harrison County (MS) EOC
- FEMA Region VI: RWC: Enhanced Watch
  - o RRCC: Deactivated
  - IMAT-1 deployed to LA EOC
- FEMA HQ: NWC is monitoring
  - ISB personnel deployed to Roseland and Sherwood Forest, LA
  - MERS assets deployed to Baton Rouge, LA; demobilization plan pending
  - US&R Blue IST, Type 3 Task Force, and one Mission Ready Package - water rescue

## National Weather Forecast









## **Precipitation Forecast**











Tue

Wed

Thu

## Severe Weather Outlook









## Fire Weather Outlook







Tuesday

Wednesday

# Hazards Outlook – July 18-22





# Joint Preliminary Damage Assessments



|   | Pagion | State /  | Event             | IA/PA | Number of | Start – End |             |
|---|--------|----------|-------------------|-------|-----------|-------------|-------------|
| ı | Region | Location | Event             | IA/PA | Requested | Completed   | Start – End |
| Ī | 11     | NJ       | Severe Rain Storm | IA    | 3         | 0           | 7/15 – TBD  |
|   | "      | INJ      | June 19-20, 2019  | PA    | 3         | 0           | 7/15 – TBD  |

# Declaration Requests in Process – 2



| State / Tribe / Territory – Incident Description | Туре | IA | PA | НМ | Requested |
|--------------------------------------------------|------|----|----|----|-----------|
| MI – Severe