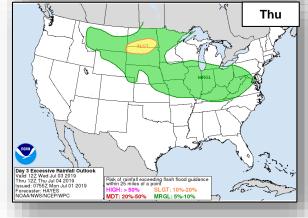

urricane Barbara- Cat 1 (Advisory #8 as of 2:00 a.m. EDT)

- 1,055 miles SW of the southern tip of Baja California, Mexico
- Moving W at 15 mph
- Maximum sustained winds 110 mph
- Hurricane force winds extend 25 miles
- Tropical storm force winds extend 185 miles

#### Disturbance 1 (as of 2:00 a.m. EDT)

- Expected to form later this week several hundred miles south of the southern coast of Mexico
- Moving WNW
- Formation chance through 48 hours: Low (near 0%)
- Formation chance through 5 days: High (70%)
- No threat to U.S. interests





X3 < 40%

Current Disturbances and Five-Day Cyclone Formation Chance:

# Tropical Outlook – Five Day







**Central Pacific** 

**Atlantic** 

### National Weather Forecast







# Precipitation Forecast





### Excessive Rainfall – Forecast









# 7-Day Rainfall July 2-9





# Hazards Outlook – July 4-8





# Wildfire Summary



| Fire Name    | FMAG#      | Acres            | Percent    | Evacuations  |                        | Structures           |                      | Fatalities |  |  |
|--------------|------------|------------------|------------|--------------|------------------------|----------------------|----------------------|------------|--|--|
| (County)     | FWAG#      | burned           | Contained  | Evacuations  | Threatened             | Damaged              | Destroyed            | Injuries   |  |  |
| Alaska (1)   |            |                  |            |              |                        |                      |                      |            |  |  |
| Shovel Creek | 5282-FM-AK | 10,008<br>(-6