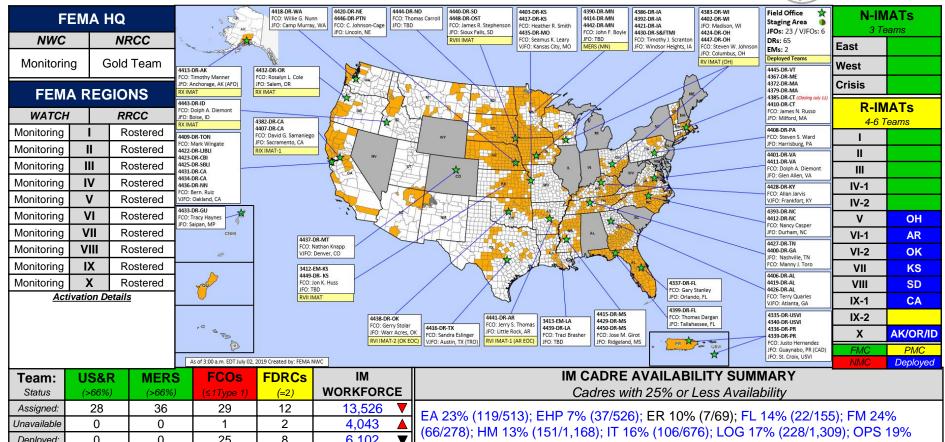

---|----|----------------|---|---|
| 3                                                          | IA                                    | PA                                  | НМ | Date Requested | 0 | 0 |
| MI – DR Severe Storms and Flooding                         | Х                                     |                                     | Х  | June 10, 2019  |   |   |
| OR – DR Severe Storms, Flooding, Landslides, and Mudslides |                                       | Х                                   | Х  | June 10, 2019  |   |   |
| MO – DR Severe Storms, Tornadoes, and Flooding             | х                                     |                                     | Х  | June 24, 2019  |   |   |

## FEMA Common Operating Picture

25

3

0

36

Deployed:

Available:

28

8





(53/274); PA 8% (213/2,560); PLAN 14% (55/404); SAF 9% (5/54); SEC 11% (13/120)

### Public Assistance Grant Program



| _                          |                                                                          |                            |                        |                                 |                         |                      |                              |                        |                         | 100           |  |  |  |
|----------------------------|--------------------------------------------------------------------------|----------------------------|------------------------|---------------------------------|-------------------------|----------------------|------------------------------|------------------------|-------------------------|----