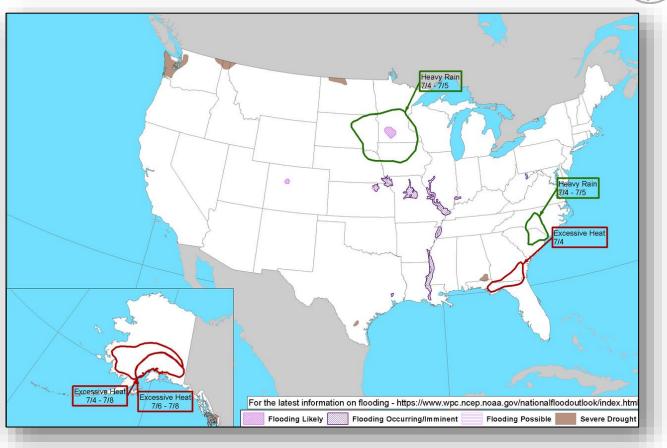

5 miles SW of the southern tip of Baja California, Mexico
- Moving W at 15 mph
- Maximum sustained winds 110 mph
- Hurricane force winds extend 25 miles
- Tropical storm force winds extend 185 miles

#### Disturbance 1 (as of 2:00 a.m. EDT)

- Expected to form later this week several hundred miles south of the southern coast of Mexico
- Moving WNW
- Formation chance through 48 hours: Low (near 0%)
- Formation chance through 5 days: High (70%)
- No threat to U.S. interests





X3 < 40%

Current Disturbances and Five-Day Cyclone Formation Chance:

# Tropical Outlook – Five Day







**Central Pacific** 

**Atlantic** 

### National Weather Forecast







# Precipitation Forecast





### Excessive Rainfall – Forecast









# 7-Day Rainfall July 2-9





# Hazards Outlook – July 4-8





# Wildfire Summary



| Fire Name    | FMAG#      | Acres            | Percent    | Evacuations  |                        | Structures           |                      | Fatalities |  |  |
|--------------|------------|------------------|------------|--------------|------------------------|----------------------|----------------------|------------|--|--|
| (County)     | FWAG#      | burned           | Contained  | Evacuations  | Threatened             | Damaged              | Destroyed            | Injuries   |  |  |
| Alaska (1)   |            |                  |            |              |                        |                      |                      |            |  |  |
| Shovel Creek | 5282-FM-AK | 10,008<br>(-631) | 8%<br>(+8) | 175<br>(-22) | Homes: 211<br>Other: 0 | Homes: