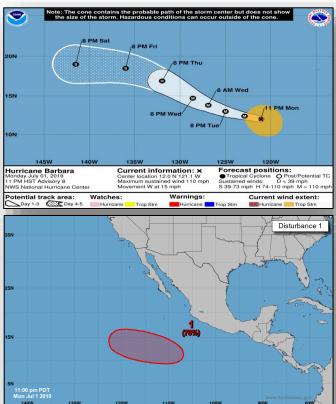

### Eastern Pacific

#### Hurricane Barbara- Cat 1 (Advisory #8 as of 2:00 a.m. EDT)

- 1,055 miles SW of the southern tip of Baja California, Mexico
- Moving W at 15 mph
- Maximum sustained winds 110 mph
- Hurricane force winds extend 25 miles
- Tropical storm force winds extend 185 miles

#### Disturbance 1 (as of 2:00 a.m. EDT)

- Expected to form later this week several hundred miles south of the southern coast of Mexico
- Moving WNW
- Formation chance through 48 hours: Low (near 0%)
- Formation chance through 5 days: High (70%)
- No threat to U.S. interests

X3 < 40%

Current Disturbances and Five-Day Cyclone Formation Chance: