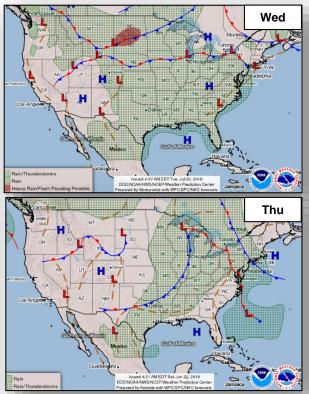

# Significant Activity – July 1-2

### Significant Events:

Flooding – Central U.S. (Updated weekly on Wednesdays)

#### **Significant Weather:**

- Severe thunderstorms and heavy rain/flash flooding possible Northern Plains
- Elevated Fire Weather NV, UT, NM, and AZ