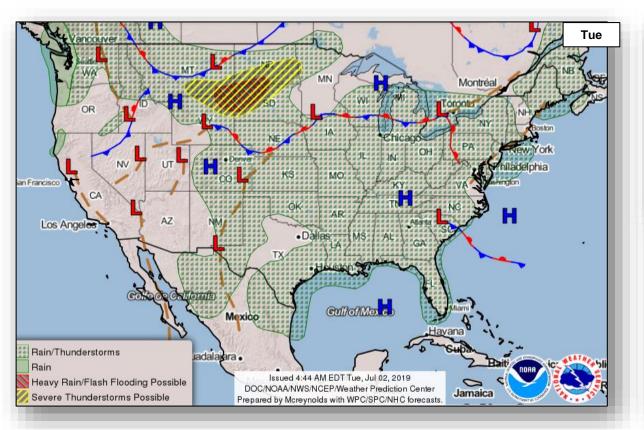

### National Weather Forecast

#### **Significant Weather:**

- Severe thunderstorms and heavy rain/flash flooding possible Northern Plains
- Elevated Fire Weather NV, UT, NM, and AZ