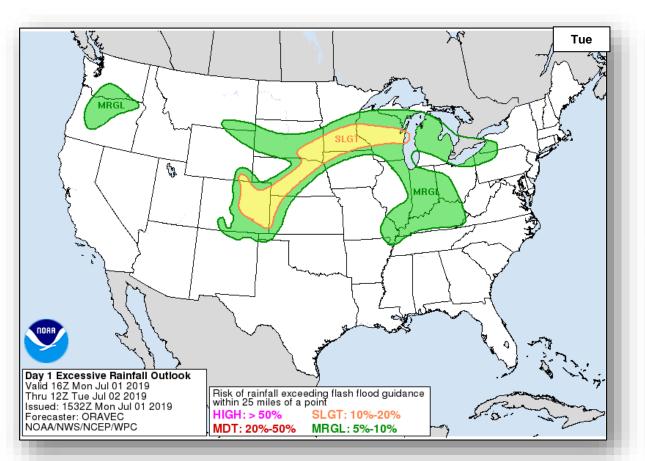

## Hurricane Barbara- Cat 1 (Advisory #8 as of 2:00 a.m. EDT)

- 1,055 miles SW of the southern tip of Baja California, Mexico
- Moving W at 15 mph
- Maximum sustained winds 110 mph
- Hurricane force winds extend 25 miles
- Tropical storm force winds extend 185 miles

#### Disturbance 1 (as of 2:00 a.m. EDT)

- Expected to form later this week several hundred miles south of the southern coast of Mexico
- Moving WNW
- Formation chance through 48 hours: Low (near 0%)
- Formation chance through 5 days: High (70%)
- No threat to U.S. interests





X3 < 40%

Current Disturbances and Five-Day Cyclone Formation Chance:

# Tropical Outlook – Five Day







**Central Pacific** 

**Atlantic** 

### National Weather Forecast







# Precipitation Forecast





### Excessive Rainfall – Forecast









# 7-Day Rainfall July 2-9





# Hazards Outlook – July 4-8





# Wildfire Summary



| Fire Name    | FMAG#      | Acres            | Percent    | Evacuations  |                        | Structures           |                      | Fatalities |  |  |
|--------------|------------|------------------|------------|--------------|------------------------|----------------------|----------------------|------------|--|--|
| (County)     | FWAG#      | burned           | Contained  | Evacuations  | Threatened             | Damaged              | Destroyed            | Injuries   |  |  |
| Alaska (1)   |            |                  |            |              |                        |                      |                      |            |  |  |
| Shovel Creek | 5282-FM-AK | 10,008<br