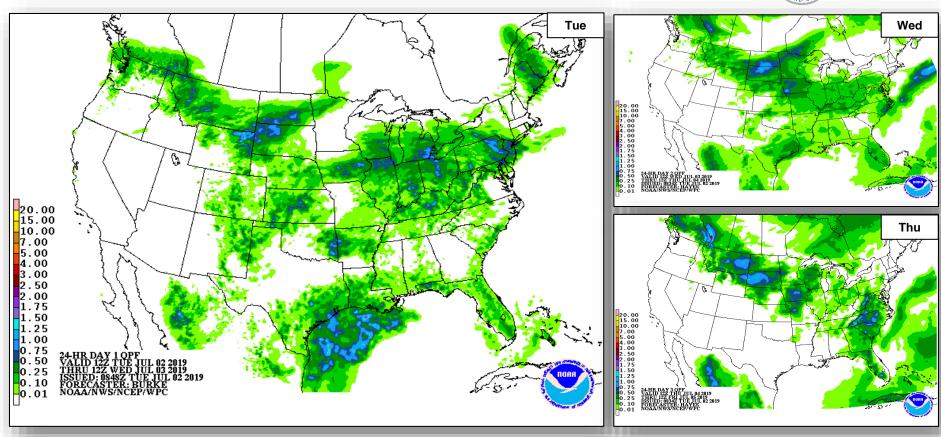

tivity: None**

### Eastern Pacific

#### Hurricane Barbara- Cat 1 (Advisory #8 as of 2:00 a.m. EDT)

- 1,055 miles SW of the southern tip of Baja California, Mexico
- Moving W at 15 mph
- Maximum sustained winds 110 mph
- Hurricane force winds extend 25 miles
- Tropical storm force winds extend 185 miles

#### Disturbance 1 (as of 2:00 a.m. EDT)

- Expected to form later this week several hundred miles south of the southern coast of Mexico
- Moving WNW
- Formation chance through 48 hours: Low (near 0%)
- Formation chance through 5 days: High (70%)
- No threat to U.S. interests





X3 < 40%

Current Disturbances and Five-Day Cyclone Formation Chance:

# Tropical Outlook – Five Day







**Central Pacific** 

**Atlantic** 

### National Weather Forecast







# Precipitation Forecast





### Excessive Rainfall – Forecast









# 7-Day Rainfall July 2-9





# Hazards Outlook – July 4-8





# Wildfire Summary



| Fire Name    | FMAG#      | Acres            | Percent    | Evacuations  |                        | Structures           |                      | Fatalities |  |  |
|--------------|------------|------------------|------------|--------------|------------------------|----------------------|----------------------|------------|--|--|
| (County)     | FWAG#      | burned           | Contained  | Evacuations  | Threatened             | Damaged              | Destroyed            | Injuries   |  |  |
| Alaska (1)   |            |                  |            |              |                        |                      |                      |            |  |  |