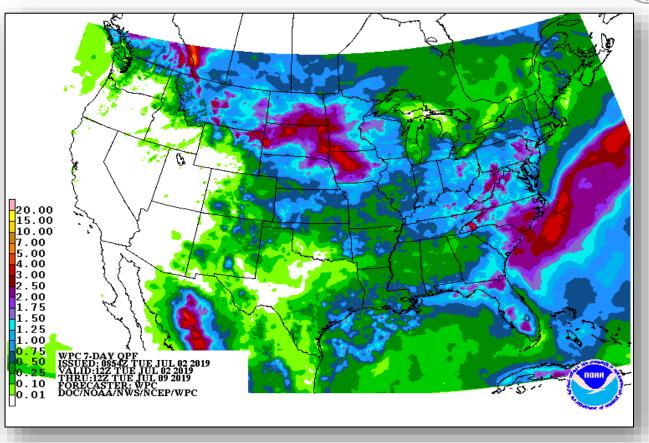

ry #8 as of 2:00 a.m. EDT)

- 1,055 miles SW of the southern tip of Baja California, Mexico
- Moving W at 15 mph
- Maximum sustained winds 110 mph
- Hurricane force winds extend 25 miles
- Tropical storm force winds extend 185 miles

#### Disturbance 1 (as of 2:00 a.m. EDT)

- Expected to form later this week several hundred miles south of the southern coast of Mexico
- Moving WNW
- Formation chance through 48 hours: Low (near 0%)
- Formation chance through 5 days: High (70%)
- No threat to U.S. interests





X3 < 40%

Current Disturbances and Five-Day Cyclone Formation Chance:

# Tropical Outlook – Five Day







**Central Pacific** 

**Atlantic** 

### National Weather Forecast







# Precipitation Forecast





### Excessive Rainfall – Forecast









# 7-Day Rainfall July 2-9





# Hazards Outlook – July 4-8





# Wildfire Summary



| Fire Name    | FMAG#      | Acres            | Percent    | Evacuations  |                        | Structures           |                      | Fatalities |  |  |
|--------------|------------|------------------|------------|--------------|------------------------|----------------------|----------------------|------------|--|--|
| (County)     | FWAG#      | burned           | Contained  | Evacuations  | Threatened             | Damaged              | Destroyed            | Injuries   |  |  |
| Alaska (1)   |            |                  |            |              |                        |                      |                      |            |  |  |
| Shovel Creek | 5282-FM-AK | 10,008<br>(-631) | 8%<br>(+8) | 175<br>(-22)