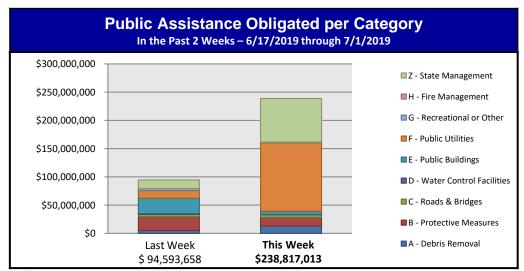

### Public Assistance Grant Program

| _                          |                                                                          |                            |                        |                                 |                         |                      |                              |                        |                         | 100           |  |  |  |
|----------------------------|--------------------------------------------------------------------------|----------------------------|------------------------|---------------------------------|-------------------------|----------------------|------------------------------|------------------------|-------------------------|---------------|--|--|--|
|                            | PA Project Worksheets Obligated in past week, as of 07/01/19 at 1500 EDT |                            |                        |                                 |                         |                      |                              |                        |                         |               |  |  |  |
|                            | Emergency Work Permanent Work                                            |                            |                        |                                 |                         |                      |                              |                        |                         |               |  |  |  |
| PA Category                | A - Debris<br>Removal                                                    | B - Protective<br>Measures | C - Roads &<br>Bridges | D - Water Control<br>Facilities | E - Public<br>Buildings | F - Public Utilities | G - Recreational or<br>Other | H - Fire<br>Management | Z - State<br>Management | Total         |  |  |  |
| Number Of PWs<br>Obligated | 42                                                                       | 71                         | 49                     | 7                               | 88                      | 28                   | 26                           | 0                      | 49                      | 360           |  |  |  |
| Federal Share<br>Obligated | \$13,021,914                                                             | \$15,223,332               | \$4,750,647            | \$624,102                       | \$5,702,929             | \$121,305,722        | \$866,605                    | \$0                    | \$77,321,763            | \$238,817,013 |  |  |  |

### This weeks PA Highlights

- In 4339 PR
  - \$100 Million obligated for Category F Public Utilities
- In 4340 VI
  - \$75 Million obligated for Category Z State Management
- In 4393 NC
  - \$17 Million obligated for Category F Public Utilities