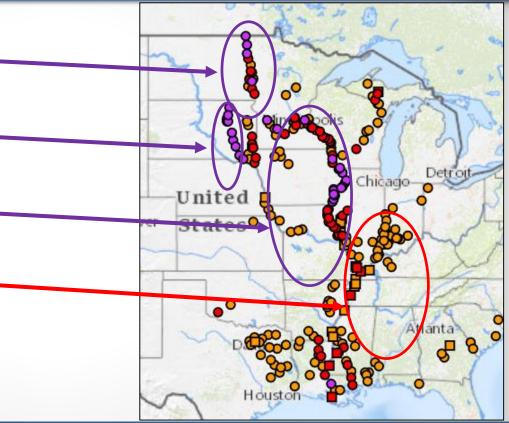

#### Upper Portion of the Mississippi River Drainage

- Major flooding on the Red River of the North flows to Canada and doesn't impact the MS River
- Moderate to Major flooding continues on tributaries into the MO River
- Moderate to Major flooding continues on the MS River in MN, IA, & MO
- Rainfall over the TN & OH Valleys caused additional rises on the Lower Ohio and MS Rivers

#### Lower Mississippi River

- Minor to moderate flooding continues for the remainder of the Mississippi River
- Major flooding is indicated at Baton Rouge, LA but impacts are primarily navigation
- Runoff from this past weekend's rainfall is causing rises of 1 to 2 feet over the next two weeks. The crest levels are well below the previous event from Feb/Mar.
- Bonnet Carrè Floodway is on longer operating and is not expected to operate based on the current river forecast