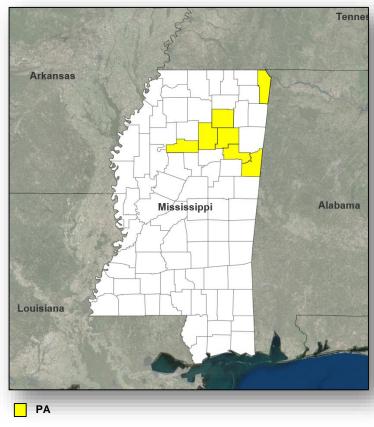

#### FEMA-4429-DR-MS

- The President approved a Major Disaster Declaration on April 23, 2019 for the State of Mississippi
- For Severe Storms, Straight-line Winds, Tornadoes, and Flooding that occurred February 22 to March 29, 2019
- Provides:
  - $\circ~$  Public Assistance for 7 counties
  - $\circ~$  Hazard Mitigation statewide
- FCO: Lai Sun Yee