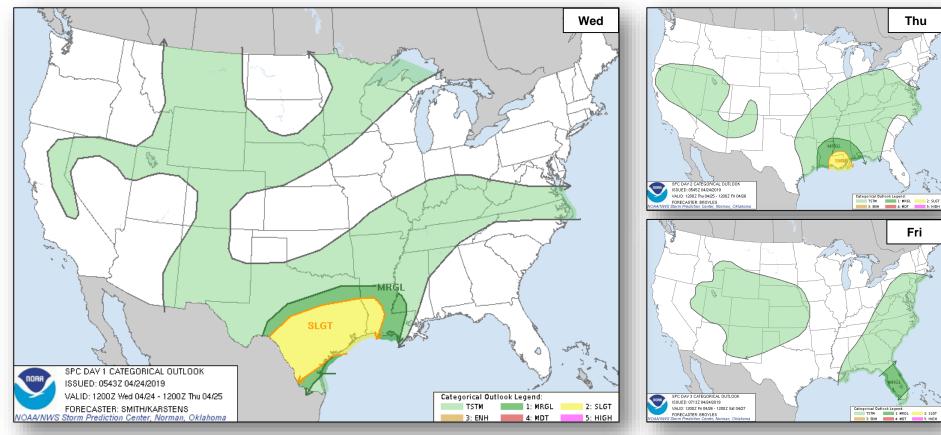

#### Significant Weather:

- Severe thunderstorms, heavy rain, and flash flooding possible Southern Plains to Lower Mississippi Valley
- Locally heavy rainfall combined with snowmelt continues to impact river levels Upper Midwest and Mississippi Valley

#### Severe Weather Outlook