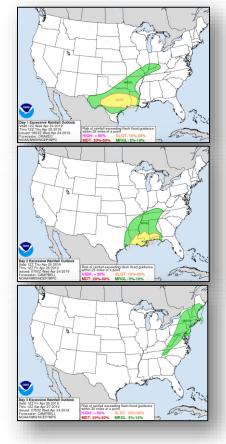

MO River
- Moderate to Major flooding continues on the MS River in MN, IA, & MO
- Rainfall over the TN & OH Valleys caused additional rises on the Lower Ohio and MS Rivers







#### Lower Mississippi River



- Minor to moderate flooding continues for the remainder of the Mississippi River
- Major flooding is indicated at Baton Rouge, LA but impacts are primarily navigation
- Runoff from this past weekend's rainfall is causing rises of 1 to 2 feet over the next two weeks. The crest levels are well below the previous event from Feb/Mar.
- Bonnet Carrè Floodway is on longer operating and is not expected to operate based on the current river forecast



Building a Weather-Ready Nation

#### National Weather Forecast





#### Severe Weather Outlook





### **Precipitation Forecast**







Wed

Thu

Fri

### Fire Weather Outlook





ELEVATED \$ SPC DAY 2 FIRE WX OUTLOOK NOR ISSUED: 0614Z 04/24/2019 VALID: 1200Z Thu 04/25 - 1200Z Fri 04/26 Fire Weather Outlook Legend: FORECASTER: KARSTENS NOAA/NWS Storm Prediction Center, Norman, Oklahoma Elevated Critical Extreme Iso DryT Scattered Dry

Thursday

Wednesday

#### Hazards Outlook – April 26-30





### Space Weather



|                                                                                                                        | Space Weather<br>Activity | Geomagnetic<br>Storms | Solar<br>Radiation | Radio<br>Blackouts |  |  |
|------------------------------------------------------------------------------------------------------------------------|---------------------------|-----------------------|---------------