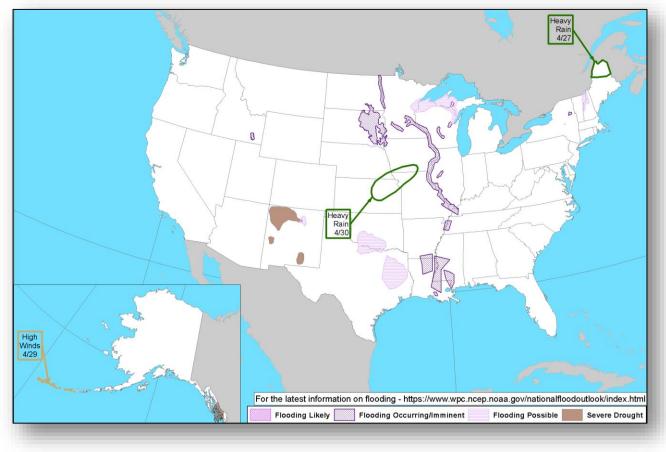

ily navigation
- Runoff from this past weekend's rainfall is causing rises of 1 to 2 feet over the next two weeks. The crest levels are well below the previous event from Feb/Mar.
- Bonnet Carrè Floodway is on longer operating and is not expected to operate based on the current river forecast



Building a Weather-Ready Nation

#### National Weather Forecast





#### Severe Weather Outlook





### **Precipitation Forecast**







Wed

Thu

Fri

### Fire Weather Outlook





ELEVATED \$ SPC DAY 2 FIRE WX OUTLOOK NOR ISSUED: 0614Z 04/24/2019 VALID: 1200Z Thu 04/25 - 1200Z Fri 04/26 Fire Weather Outlook Legend: FORECASTER: KARSTENS NOAA/NWS Storm Prediction Center, Norman, Oklahoma Elevated Critical Extreme Iso DryT Scattered Dry

Thursday

Wednesday

#### Hazards Outlook – April 26-30





### Space Weather



|                                                                                                                        | Space Weather<br>Activity | Geomagnetic<br>Storms | Solar<br>Radiation | Radio<br>Blackouts |  |  |
|------------------------------------------------------------------------------------------------------------------------|---------------------------|-----------------------|--------------------|--------------------|--|--|
| Past 24 Hours                                                                                                          | None                      | None                  | None               | None               |  |  |
| Next 24 Hours None None None None