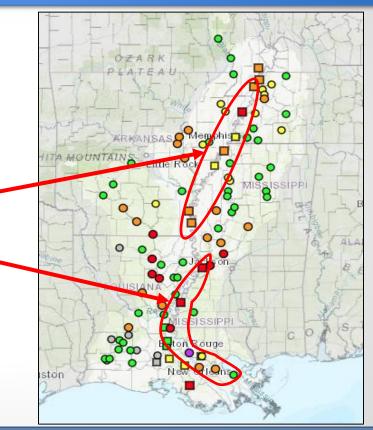

#### Upper Portion of the Mississippi River Drainage

- Major flooding on the Red River of the North flows to Canada and doesn't impact the MS River
- Moderate to Major flooding continues on tributaries into the MO River
- Moderate to Major flooding continues on the MS River in MN, IA, & MO
- Rainfall over the TN & OH Valleys caused additional rises on the Lower Ohio and MS Rivers

#### Lower Mississippi River

- Minor to moderate flooding continues for the remainder of the Mississippi River
- Major flooding is indicated at Baton Rouge, LA but impacts are primarily navigation
- Runoff from this past weekend's rainfall is causing rises of 1 to 2 feet over the next two weeks. The crest levels are well below the previous event from Feb/Mar.
- Bonnet Carrè Floodway is on longer operating and is not expected to operate based on the current river forecast