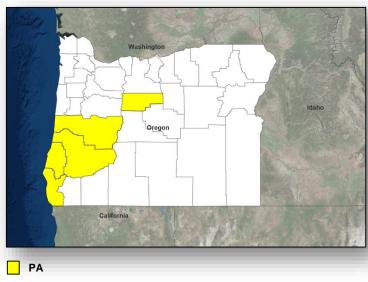

#### <u>Oregon</u>

- The Governor requested a Major Disaster Declaration on April 16, 2019
- For Severe Winter Storms, Flooding, Landslides, and Mudslides that occurred February 23-26, 2019
- Requesting:
  - $\circ~$  Public Assistance for 5 counties
  - $\circ~$  Hazard Mitigation statewide