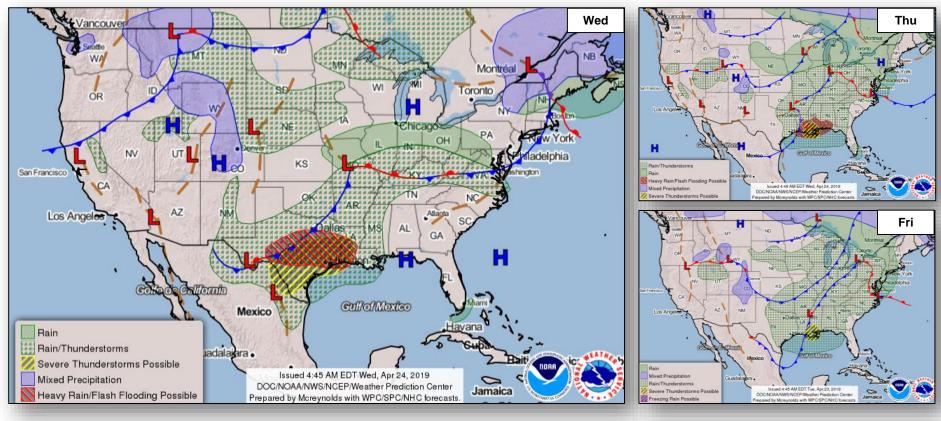

#### Significant Weather:

- Severe thunderstorms, heavy rain, and flash flooding possible Southern Plains to Lower Mississippi Valley
- Locally heavy rainfall combined with snowmelt continues to impact river levels Upper Midwest and Mississippi Valley

#### National Weather Forecast