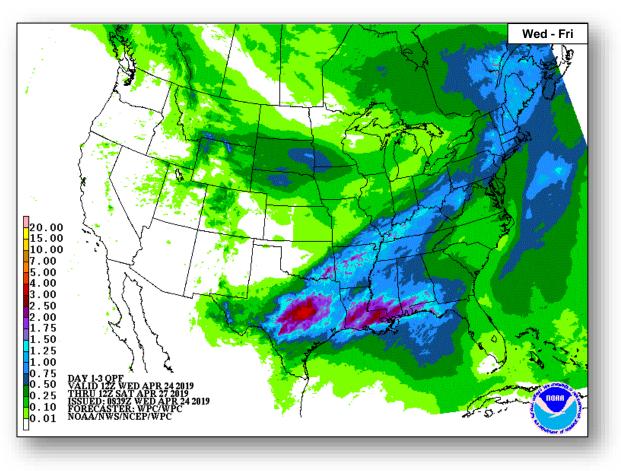

### **Precipitation Forecast**

Wed

Thu

Fri

#### Significant Weather:

- Severe thunderstorms, heavy rain, and flash flooding possible Southern Plains to Lower Mississippi Valley
- Locally heavy rainfall combined with snowmelt continues to impact river levels Upper Midwest and Mississippi Valley