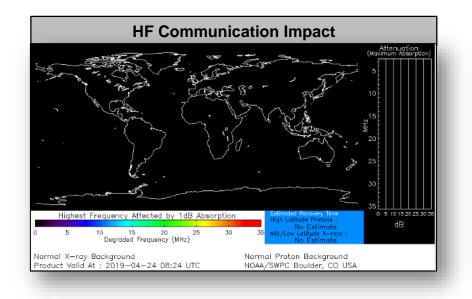

### Space Weather

|                                                                                                                        | Space Weather<br>Activity | Geomagnetic<br>Storms | Solar<br>Radiation | Radio<br>Blackouts |  |  |
|------------------------------------------------------------------------------------------------------------------------|---------------------------|-----------------------|--------------------|--------------------|--|--|
| Past 24 Hours                                                                                                          | None                      | None                  | None               | None               |  |  |
| Next 24 Hours None None None None                                                                                      |                           |                       |                    |                    |  |  |
| For further information on NOAA Space Weather Scales refer to: <u>http://www.swpc.noaa.gov/noaa-scales-explanation</u> |                           |                       |                    |                    |  |  |