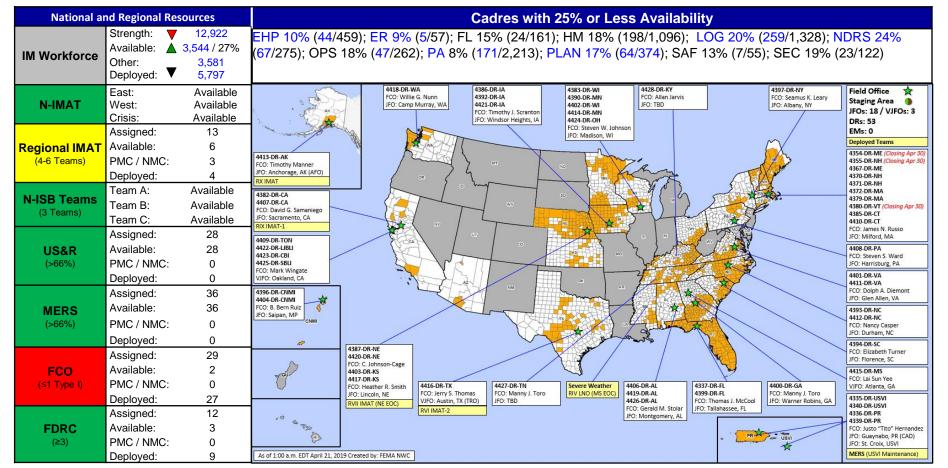

#### Readiness – Deployable Teams and Assets

#### FEMA Readiness – Activation Teams

| Status                   |              | Activated<br>Team | Activation<br>Level | Activation Times | Reason / Comments                  |
|--------------------------|--------------|-------------------|---------------------|------------------|------------------------------------|
| NWC<br>(5 Teams)         | Steady State |                   |                     |                  |                                    |
| NRCC<br>(2 Teams)        | Activated    | NRCS              | ROC                 | Day shift        | DHS Support<br>Primary – Blue Team |
| HLT                      | Available    |                   |                     |                  |                                    |
| RWC/MOCs<br>(10 Regions) | Available    |                   |                     |                  |                                    |
| RRCCs<br>(10 Regions)    | Available    |                   |                     |                  |                                    |

Backup Regions: I, VIII, & V