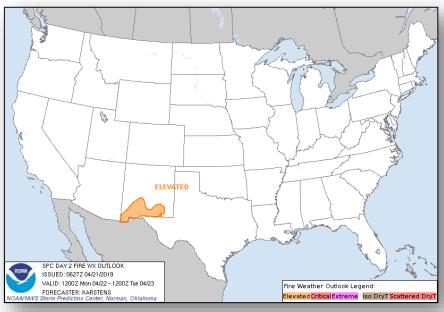

#### **Significant Weather:**

- Elevated and critical fire weather AZ, NM, TX, and OK
- Red Flag Warning NM

**Declaration Activity: None** 

#### Fire Weather Outlook

Sunday

Monday