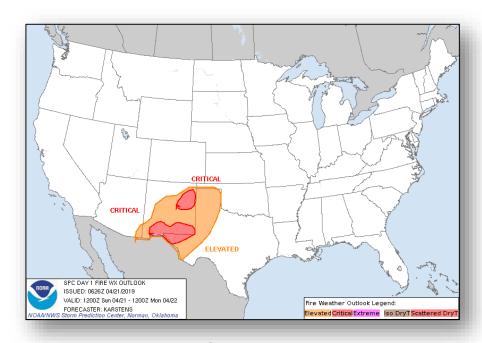

#### **Significant Weather:**

- Elevated and critical fire weather AZ, NM, TX, and OK
- Red Flag Warning NM

**Declaration Activity: None** 

#### Fire Weather Outlook

Sunday

Monday