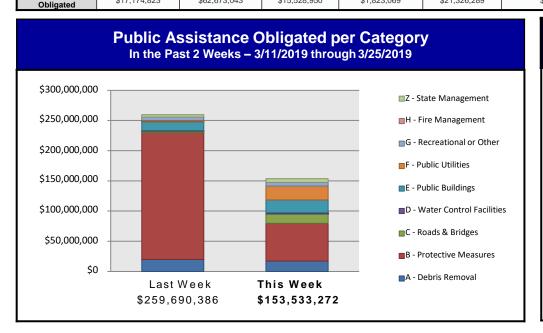

#### Public Assistance Grant Program

\$15.528.950

\$1.823.069

\$153.533.272.28

#### **PA Project Worksheets Obligated** in past week, as of 03/25/19 at 1500 EDT Emergency Work Permanent Work D - Water Control G - Recreational or H - Fire **B** - Protective C - Roads& Z - State **PA Category** A - Debris Removal E - Public Buildings F - Public Utilities Total Facilities Measures **Bridges** Other Management Management Number Of PWs 82 152 77 q 92 42 35 0 60 549 Obligated

\$21.326.289

Federal Share

\$17,174,823

\$62,673,043

#### This weeks PA Highlights

\$0

\$6,194,418,42

\$5.855.841

In 4337 - FL

\$22,956,838

- \$30 Million obligated for Category B –
   Protective Measures
- In 4382 CA
  - \$12 Million obligated for Category B –
     Protective Measures
- In 4404 CNMI
  - \$10 Million obligated for F Public Utilities