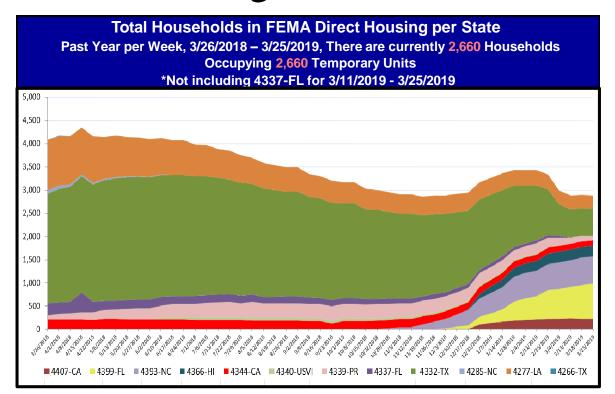

#### **Direct Housing**

| DR        | IA<br>Declaration | Program End<br>Date | Current # of<br>Households in<br>Direct Housing |  |  |  |
|-----------|-------------------|---------------------|-------------------------------------------------|--|--|--|
|           | Date              |                     | (Weekly Change)                                 |  |  |  |
| 4407-CA   | 11/12/2018        | 5/12/2020           | 227 (-2)                                        |  |  |  |
| 4399-FL   | 10/11/2018        | 4/11/2020           | 756 (+35)                                       |  |  |  |
| 4393-NC   | 9/14/2018         | 3/14/2020           | 593 (-2)                                        |  |  |  |
| 4366-HI   | 5/11/2018         | 11/11/2019          | 6 (0)                                           |  |  |  |
| 4344-CA   | 10/10/2017        | 4/10/2019           | 111 (-5)                                        |  |  |  |
| 4340-USVI | 9/20/2017         | 9/7/2019            | 7 (-1)                                          |  |  |  |
| 4339-PR   | 9/20/2017         | 9/20/2019           | 94 (-21)                                        |  |  |  |
| 4337-FL   | 9/10/2017         | I 3/10/2019         | No extensions<br>have been made                 |  |  |  |
| 4332-TX   | 8/25/2017         | 8/25/2019           | 579 (-15)                                       |  |  |  |
| 4277-LA   | 8/14/2016         | 4/30/2019           | 287 (-4)                                        |  |  |  |