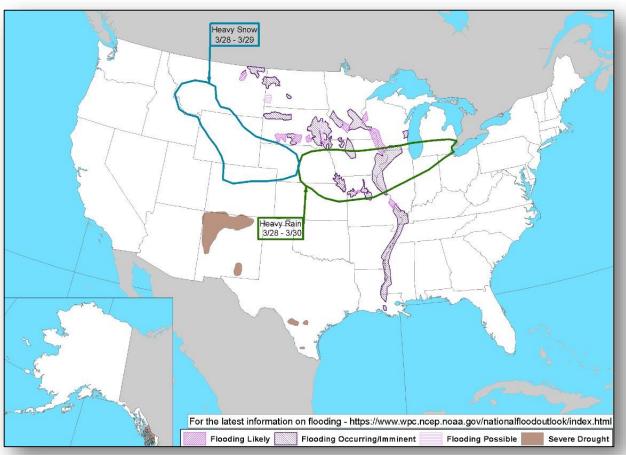

rd assisting bulk water support
- MS Governor requested a Major Disaster Declaration for Individual and Public Assistance

#### **FEMA / Federal Response**

- FEMA Region VII
  - RRCC at Level III (day shift only); all LNOs have returned
  - o IMAT deployed to NE EOC (assisting Winnebago Tribe of NE)
  - Volunteer Agency Liaison (VAL) deployed to NE EOC
- FEMA Region VIII
  - Region VIII at Enhanced Watch (day shift only)
  - o Denver MOC at Steady State, continues to monitor
  - LNO deployed to SD and ND EOCs
- FEMA NWC at Steady State; continues to monitor
- The President approved Major Disaster Declarations for NE and IA, providing Individual and Public Assistance

#### National Weather Forecast









# **Precipitation Forecast**





Wed

Thu

# Hazards Outlook – Mar 28- April 1





## Joint Preliminary Damage Assessments



| Bogion | State /       | Front                       |       | Number of | Ctout Fuel |             |  |
|--------|---------------|-----------------------------|-------|-----------|------------|-------------|--|
| Region | Location      | Event                       | IA/PA | Requested | Complete   | Start – End |  |
| IV     | KY            | Severe Weather and Flooding |       | 0         | 0          | N/A         |  |
| IV     |               | February 6, 2019            | PA    | 64 (+6)   | 48 (+1)    | 3/11 – TBD  |  |
| IX     | Navajo Nation | Winter Storms               | IA    | 0         | 0          | N/A         |  |
|        |               | February 20-23, 2019        | PA    | 1         | 1          | 3/18 – 3/25 |  |
|