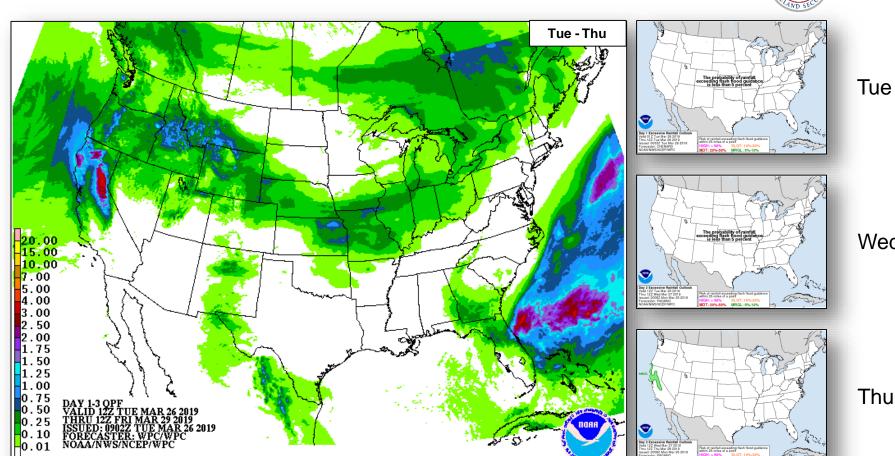

rd assisting with flood monitoring; IA National Guard assisting bulk water support
- MS Governor requested a Major Disaster Declaration for Individual and Public Assistance

#### **FEMA / Federal Response**

- FEMA Region VII
  - RRCC at Level III (day shift only); all LNOs have returned
  - o IMAT deployed to NE EOC (assisting Winnebago Tribe of NE)
  - Volunteer Agency Liaison (VAL) deployed to NE EOC
- FEMA Region VIII
  - Region VIII at Enhanced Watch (day shift only)
  - o Denver MOC at Steady State, continues to monitor
  - LNO deployed to SD and ND EOCs
- FEMA NWC at Steady State; continues to monitor
- The President approved Major Disaster Declarations for NE and IA, providing Individual and Public Assistance

#### National Weather Forecast









# **Precipitation Forecast**





Wed

Thu

# Hazards Outlook – Mar 28- April 1





## Joint Preliminary Damage Assessments



| Bogion | State /       | Front                       |       | Number of | Ctout Fuel |             |  |
|--------|---------------|-----------------------------|-------|-----------|------------|-------------|--|
| Region | Location      | Event                       | IA/PA | Requested | Complete   | Start – End |  |
| IV     | KY            | Severe Weather and Flooding |       | 0         | 0          | N/A         |  |
| IV     |               | February 6, 2019            | PA    | 64 (+6)   | 48 (+1)    | 3/11 – TBD  |  |
| IX     | Navajo Nation | Winter Storms               | IA    | 0         | 0          | N/A         |  |
|        |               | February 20-23, 2019        | PA