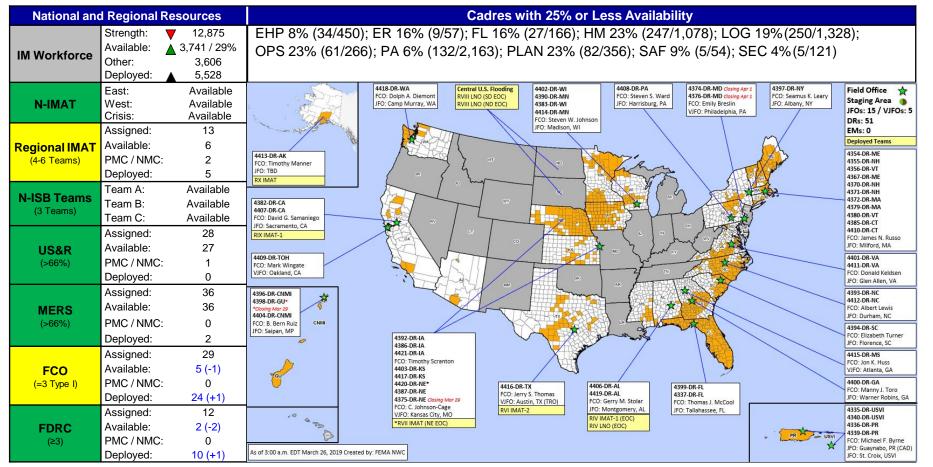

#### Readiness – Deployable Teams and Assets

#### FEMA Readiness – Activation Teams

| Status                     |              | Activated<br>Team | Activation<br>Level | Activation<br>Times | Reason / Comments   |  |
|----------------------------|--------------|-------------------|---------------------|---------------------|---------------------|--|
| NWC<br>(5 Teams)           | Steady State |                   |                     |                     |                     |  |
| NRCC<br>(2 Teams)          | Available    |                   |                     |                     | Primary – Gold Team |  |
| HLT                        | Available    |                   |                     |                     |                     |  |
| RWC / MOCs<br>(10 Regions) | Available    | Region VIII       | Enhanced Watch      | Day shift           | Flooding            |  |
| RRCCs<br>(10 Regions)      | Activated    | Region VII        | Level III           | Day shift           | Flooding            |  |

Backup Regions: VI, I, and VIII