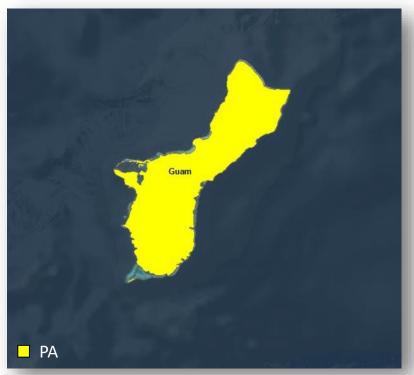

### **Declaration Request**

# FEMA

#### **Guam**

- On March 25, 2019, the Governor requested a Major Disaster Declaration for the U.S. Territory of Guam
- For Super Typhoon Wutip, during the period of February 23– 25, 2019
- Requesting:
  - o Public Assistance for the entire territory
  - Hazard Mitigation for the entire territory