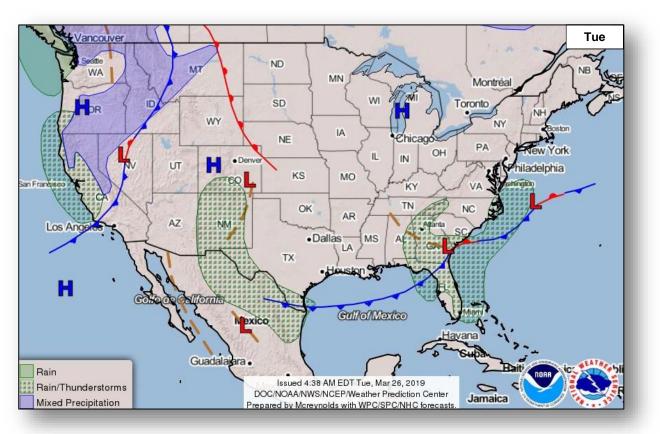

ol and security
- KS & MO National Guard assisting with flood monitoring; IA National Guard assisting bulk water support
- MS Governor requested a Major Disaster Declaration for Individual and Public Assistance

#### **FEMA / Federal Response**

- FEMA Region VII
  - RRCC at Level III (day shift only); all LNOs have returned
  - o IMAT deployed to NE EOC (assisting Winnebago Tribe of NE)
  - Volunteer Agency Liaison (VAL) deployed to NE EOC
- FEMA Region VIII
  - Region VIII at Enhanced Watch (day shift only)
  - o Denver MOC at Steady State, continues to monitor
  - LNO deployed to SD and ND EOCs
- FEMA NWC at Steady State; continues to monitor
- The President approved Major Disaster Declarations for NE and IA, providing Individual and Public Assistance

#### National Weather Forecast









# **Precipitation Forecast**





Wed

Thu

# Hazards Outlook – Mar 28- April 1





## Joint Preliminary Damage Assessments



| Bogion | State /       | Front                       |       | Number of | Ctout Fuel |             |  |
|--------|---------------|-----------------------------|-------|-----------|------------|-------------|--|
| Region | Location      | Event                       | IA/PA | Requested | Complete   | Start – End |  |
| IV     | KY            | Severe Weather and Flooding |       | 0         | 0          | N/A         |  |
| IV     |               | February 6, 2019            | PA    | 64 (+6)   | 48 (+1)    | 3/11 – TBD  |  |
| IX     | Navajo Nation | Winter Storms               | IA    | 0         | 0          | N/A         |  |
|        |