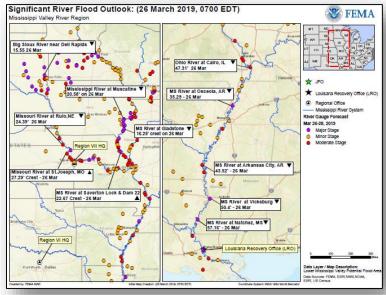

# Flooding – Central U.S.

Minor to Major river flooding continues across portions of the Mississippi and Missouri river basins. Flooding on the Missouri River has crested at Kansas City and is now receding. Most levees projected to overtop are in agricultural areas.

#### State / Local Response

- SD, NE, and IA EOCs at Full Activation
- IL EOC at Partial Activation; MS and TN EOCs at Monitoring; KS EOC returned to Normal Operations
- States of Emergency (or equivalent) declared:
  - o OH, WI, KS, NE, MO, IA, and SD
  - Tribal Nations in NE: Omaha Tribe, Ponca Tribe, Winnebago Tribe, Santee Sioux, and the Sac and Fox of the Missouri; Tribal Nation in IA: Sac and Fox of the Mississippi; Tribal Nation in SD: Rosebud Sioux Tribe
- NE National Guard assisting with traffic control and security
- KS & MO National Guard assisting with flood monitoring; IA National Guard assisting bulk water support
- MS Governor requested a Major Disaster Declaration for Individual and Public Assistance

#### **FEMA / Federal Response**

- FEMA Region VII
  - RRCC at Level III (day shift only); all LNOs have returned
  - o IMAT deployed to NE EOC (assisting Winnebago Tribe of NE)
  - Volunteer Agency Liaison (VAL) deployed to NE EOC
- FEMA Region VIII
  - Region VIII at Enhanced Watch (day shift only)
  - o Denver MOC at Steady State, continues to monitor
  - LNO deployed to SD and ND EOCs
- FEMA NWC at Steady State; continues to monitor
- The President approved Major Disaster Declarations for NE and IA, providing Individual and Public Assistance