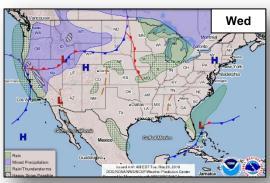

and security
- KS & MO National Guard assisting with flood monitoring; IA National Guard assisting bulk water support
- MS Governor requested a Major Disaster Declaration for Individual and Public Assistance

#### **FEMA / Federal Response**

- FEMA Region VII
  - RRCC at Level III (day shift only); all LNOs have returned
  - o IMAT deployed to NE EOC (assisting Winnebago Tribe of NE)
  - Volunteer Agency Liaison (VAL) deployed to NE EOC
- FEMA Region VIII
  - Region VIII at Enhanced Watch (day shift only)
  - o Denver MOC at Steady State, continues to monitor
  - LNO deployed to SD and ND EOCs
- FEMA NWC at Steady State; continues to monitor
- The President approved Major Disaster Declarations for NE and IA, providing Individual and Public Assistance

#### National Weather Forecast









# **Precipitation Forecast**





Wed

Thu

# Hazards Outlook – Mar 28- April 1





## Joint Preliminary Damage Assessments



| Bogion | State /       | Front                       |       | Number of | Ctout Fuel |             |  |
|--------|---------------|-----------------------------|-------|-----------|------------|-------------|--|
| Region | Location      | Event                       | IA/PA | Requested | Complete   | Start – End |  |
| IV     | KY            | Severe Weather and Flooding |       | 0         | 0          | N/A         |  |
| IV     |               | February 6, 2019            | PA    | 64 (+6)   | 48 (+1)    | 3/11 – TBD  |  |
| IX     | Navajo Nation | Winter Storms               | IA    | 0         | 0          | N/A         |  |
|        |               |