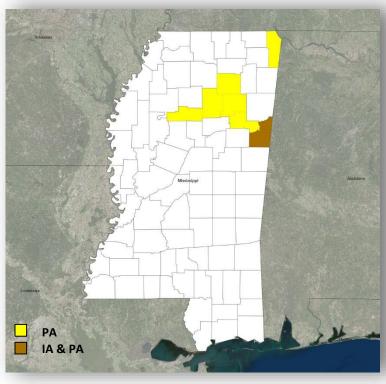

### **Declaration Request**

#### <u>Mississippi</u>

- On March 21, 2019, the Governor requested a Major Disaster Declaration for the State of Mississippi
- For severe storms, straight-line winds, tornado, and flooding beginning on February 22, 2019 and continuing
- Requesting:
  - Public Assistance only for six counties
  - o Individual and Public Assistance for one county
  - Hazard Mitigation statewide