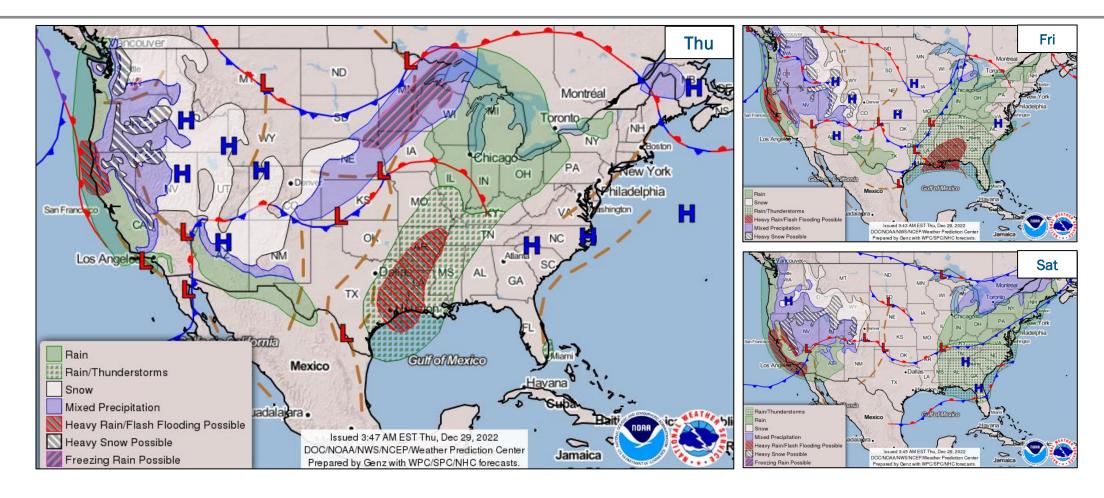

#### **Hazard Monitoring**

- Heavy Snow / Wintry Mix Western U.S
- Freezing Rain Upper Mississippi Valley
- Heavy Rain and Flash Flooding possible CA, Southern Plains and Lower Tennessee Valley

#### **National Weather Forecast**