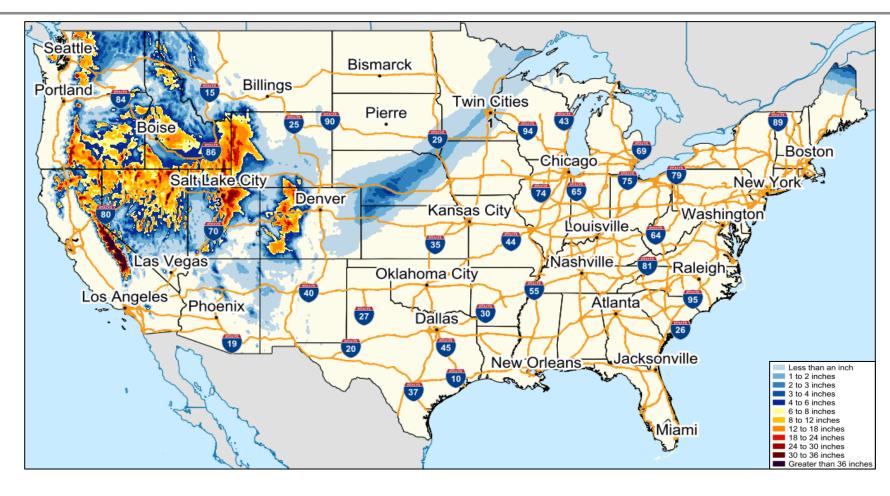

#### **FEMA National Watch Center**

# Daily Operations Briefing

Thursday, December 29, 2022 8:30 a.m. ET



### National Current Ops / Monitoring

| <b>New Significant Incidents</b> | / Ongoing Ops |
|----------------------------------|---------------|
|                                  |               |

No significant incidents / operations

#### **Hazard Monitoring**

- Heavy Snow / Wintry Mix Western U.S
- Freezing Rain Upper Mississippi Valley
- Heavy Rain and Flash Flooding possible CA, Southern Plains and Lower Tennessee Valley

#### **Disaster Declaration Activity**

No new declaration activity

#### **Event Monitoring**

No significant events



#### **National Weather Forecast**





### **Precipitation & Excessive Rainfall**







### **Forecast Snowfall**





### Hazards Outlook - Dec 31 - Jan 4





### **FEMA Common Operating Picture**

Offices

**Virtual Joint** Field Offices

Major **Disasters** 

**Emergency Declarations** 

**Thursday** December 29, 2022 8:30 a.m. ET



#### **IM Workforce**

13,301 (-1) Assigned 4.193 (-10) Unavailable 5,008 (+42) Deployed

### IM Cadre Availability ≤ 25% Availability

Disability Integration: 14% (9/64); External Affairs: 25% (122/484); Environmental Planning and Historic Preservation: 17% (1143/838); Field Leadership: 16% (23/142); Hazard Mitigation: 19% (237/1,226); Operations: 20% (73/370): Public Assistance: 17% (362/2.189): Planning: 15% (70/474): Safety: 19% (14/74)

#### **MERS**

36 Assigned 0 Unavailable 0 Deployed

36 Available

#### US&R

28 Assigned 2 Unavailable 0 Deployed

26 Available