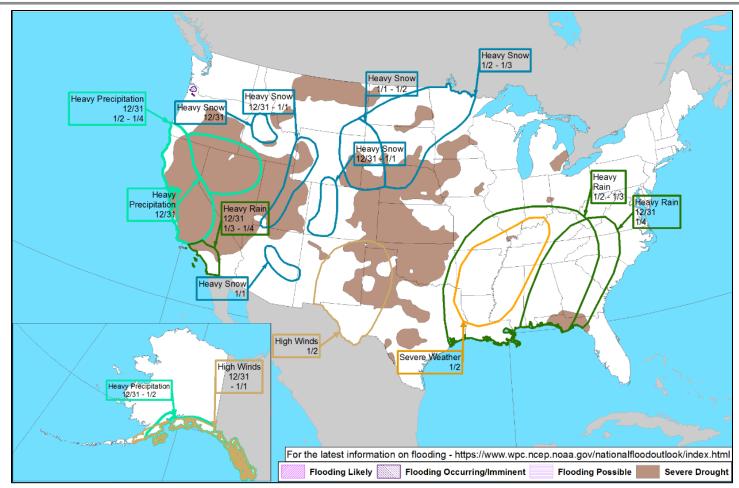

#### **Hazard Monitoring**

- Heavy Snow / Wintry Mix Western U.S
- Freezing Rain Upper Mississippi Valley
- Heavy Rain and Flash Flooding possible CA, Southern Plains and Lower Tennessee Valley

### Hazards Outlook - Dec 31 - Jan 4