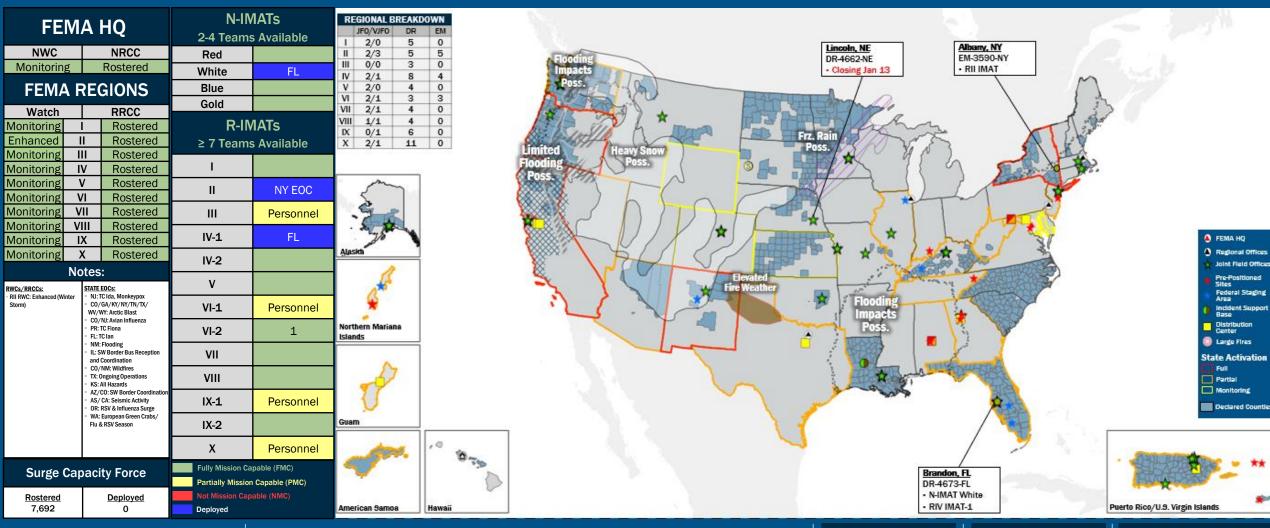

### **FEMA Common Operating Picture**

Offices

**Virtual Joint** Field Offices

Major **Disasters** 

**Emergency Declarations** 

**Thursday** December 29, 2022 8:30 a.m. ET

#### **IM Workforce**

13,301 (-1) Assigned 4.193 (-10) Unavailable 5,008 (+42) Deployed

### IM Cadre Availability ≤ 25% Availability

Disability Integration: 14% (9/64); External Affairs: 25% (122/484); Environmental Planning and Historic Preservation: 17% (1143/838); Field Leadership: 16% (23/142); Hazard Mitigation: 19% (237/1,226); Operations: 20% (73/370): Public Assistance: 17% (362/2.189): Planning: 15% (70/474): Safety: 19% (14/74)

#### **MERS**

36 Assigned 0 Unavailable 0 Deployed

36 Available

#### US&R

28 Assigned 2 Unavailable 0 Deployed

26 Available

51 Assigned 3 Unavailable 40 (+2) (27 FCOR) Deployed

8 (-2) Available

31% / 4,100 (-33) Available