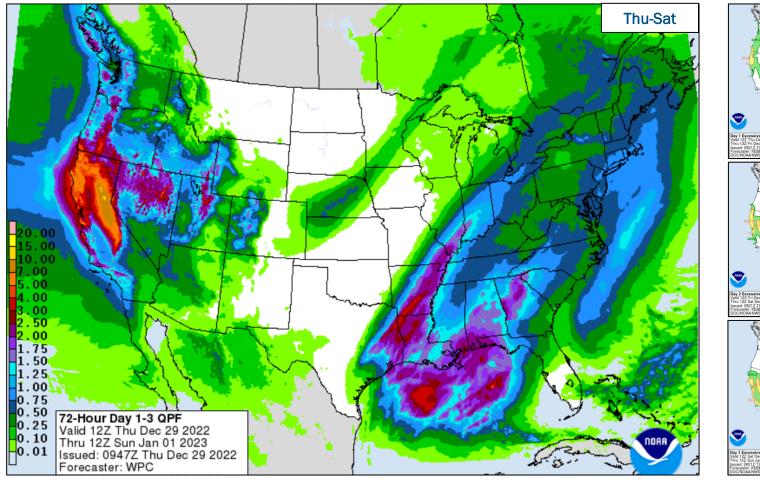

#### **FEMA National Watch Center**

# Daily Operations Briefing

Thursday, December 29, 2022 8:30 a.m. ET



### National Current Ops / Monitoring

| <b>New Significant Incidents</b> | / Ongoing Ops |
|----------------------------------|---------------|
|                                  |               |

No significant incidents / operations

#### **Hazard Monitoring**

- Heavy Snow / Wintry Mix Western U.S
- Freezing Rain Upper Mississippi Valley
- Heavy Rain and Flash Flooding possible CA, Southern Plains and Lower Tennessee Valley

#### **Disaster Declaration Activity**

No new declaration activity

#### **Event Monitoring**

No significant events



#### **National Weather Forecast**





### **Precipitation & Excessive Rainfall**







### **Forecast Snowfall**





### Hazards Outlook - Dec 31 - Jan 4





### **FEMA Common Operating Picture**

Offices

**Virtual Joint** Field Offices

Major **Disasters** 

**Emergency Declarations** 

**Thursday** December 29, 2022 8:30 a.m. ET



#### **IM Workforce**

13,301 (-1) Assigned 4.193 (-10) Unavailable 5,008 (+42) Deployed

### IM Cadre Availability ≤ 25% Availability

Disability Integration: 14% (9/64); External Affairs: 25% (122/484); Environmental Planning and Historic Preservation: 17% (1143/838); Field Leadership: 16% (23/142); Hazard Mitigation: 19% (237/1,226); Operations: 20% (73/370): Public Assistance: 17% (362/2.189): Planning: 15% (70/474): Safety: 19% (14/74)

#### **MERS**

36 Assigned 0 Unavailable 0 Deployed

36 Available

#### US&R

28 Assigned 2 Unav