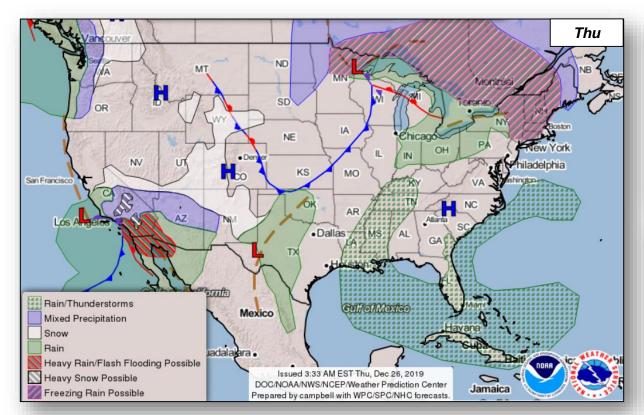

#### National Weather Forecast

#### **Significant Incidents or Threats:**

- Heavy mountain snow Southern California, Southwest, and Southern Rockies
- Rain with the possibility of flash flooding Southern California
- Freezing Rain Northeast