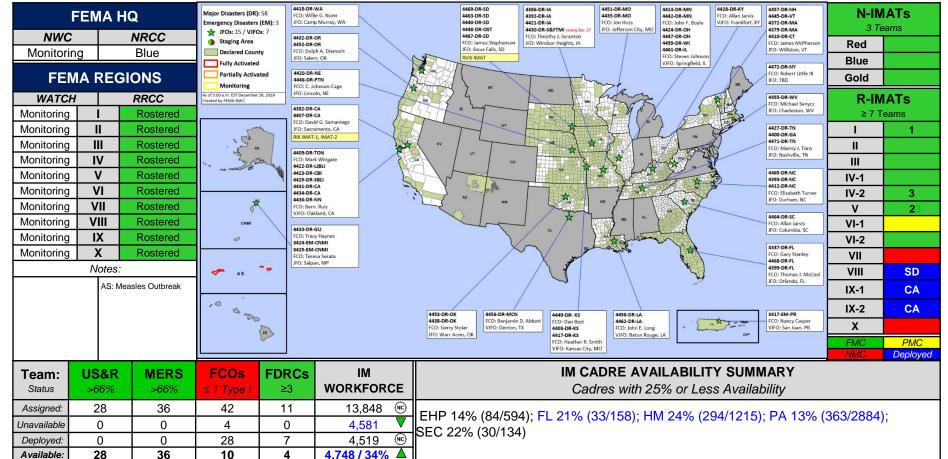

t Description                         | Туре | IA | РА | НМ | Requested    |
|--------------------------------------------------------------------------|------|----|----|----|--------------|
| AK – Swan Lake Fire                                                      | DR   |    | Х  | Х  | Nov 25       |
| NE – Severe storms, Tornados, Straight-line, Winds and Flooding (APPEAL) | DR   | Х  | Х  | Х  | Oct 21/Dec 4 |
| ND – Flooding                                                            | DR   |    | Х  | Х  | Dec 13       |
| AR – Severe Storm, Straight-line Winds, and a Tornado                    |      |    | Х  | Х  | Dec 18       |
| VT – Severe Storm and Flooding                                           | DR   | Х  | Х  | Х  | Dec 20       |

#### FEMA Common Operating Picture







# FEMA's mission is helping people before, during, and after disasters.