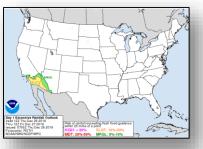

#### **Significant Incidents or Threats:**

- Heavy mountain snow Southern California, Southwest, and Southern Rockies
- Rain with the possibility of flash flooding Southern California
- Freezing Rain Northeast