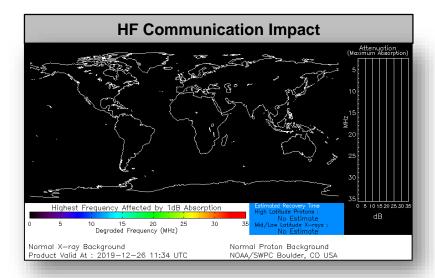

#### Space Weather

|               | Space Weather<br>Activity | Geomagnetic<br>Storms | Solar<br>Radiation | Radio<br>Blackouts |
|---------------|---------------------------|-----------------------|--------------------|--------------------|
| Past 24 Hours | None                      | None                  | None               | None               |
| Next 24 Hours | None                      | None                  | None               | None               |

For further information on NOAA Space Weather Scales refer to: http://www.swpc.noaa.gov/noaa-scales-explanation