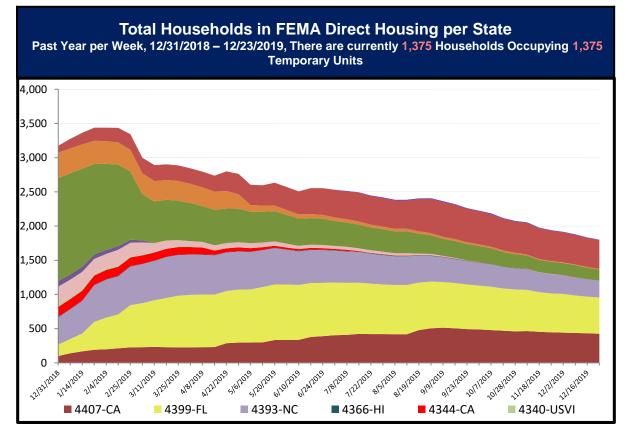

#### **Direct Housing**

| DR      | IA Declaration<br>Date | Program End<br>Date | Current # of<br>Households<br>in Direct<br>Housing<br>(Weekly<br>Change) |
|---------|------------------------|---------------------|--------------------------------------------------------------------------|
| 4421-IA | 3/23/2019              | 9/23/2020           | 2 (-1)                                                                   |
| 4407-CA | 11/12/2018             | 5/12/2020           | 426 (-5)                                                                 |
| 4399-FL | 10/11/2018             | 4/11/2020           | 531 (-6)                                                                 |
| 4393-NC | 9/14/2018              | 3/14/2020           | 244 (-9)                                                                 |
| 4344-CA | 10/10/2017             | 7/10/2019           | 1 (0)                                                                    |
| 4339-PR | 9/20/2017              | 9/20/2019           | 1 (0)                                                                    |
| 4332-TX | 8/25/2017              | 8/25/2019           | 161 (-7)                                                                 |
| 4277-LA | 8/14/2016              | 4/30/2019           | 9 (0)                                                                    |

States with Currently Occupied Units