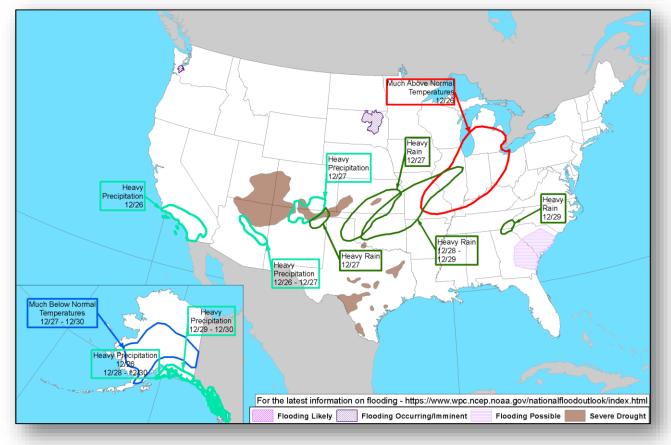

The Disaster Center is dedicated to the idea that disaster mitigation is cost effective and individuals pursuing their own interest are the greatest potential force for disaster reduction.

Please consider making a small donation to the Disaster Center



When disaster mitigation is cost effective, we are on the road to bringing disasters to an end.



## FEMA Daily Operations Briefing Tuesday, December 24, 2019 8:30 a.m. EST

#### National Current Operations & Monitoring



#### Significant Incidents or Threats:

• Isolated Thunderstorms, Localized Flooding, and Mountain Snow – Southwest to Southern High Plains

#### Declaration Activity: None

#### National Weather Forecast





### Precipitation & Excessive Rainfall







Tue

Wed

Thu

#### Hazards Outlook – Dec 26-30





#### Declaration Requests in Process – 5



| State / Tribe / Territory – Incident Description                         | Туре | IA | ΡΑ | НМ | Requested    |
|--------------------------------------------------------------------------|------|----|----|----|--------------|
| AK – Swan Lake Fire                                                      | DR   |    | Х  | Х  | Nov 25       |
| NE – Severe storms, Tornados, Straight-line, Winds and Flooding (APPEAL) | DR   | Х  | Х  | Х  | Oct 21/Dec 4 |
| ND – Flooding                                                            | DR   |    | Х  | Х  | Dec 13       |
| AR – Severe Storm, Straight-line Winds, and a Tornado                    | DR   |    | Х  | Х  | Dec 18       |
| VT – Severe Storm and Flooding