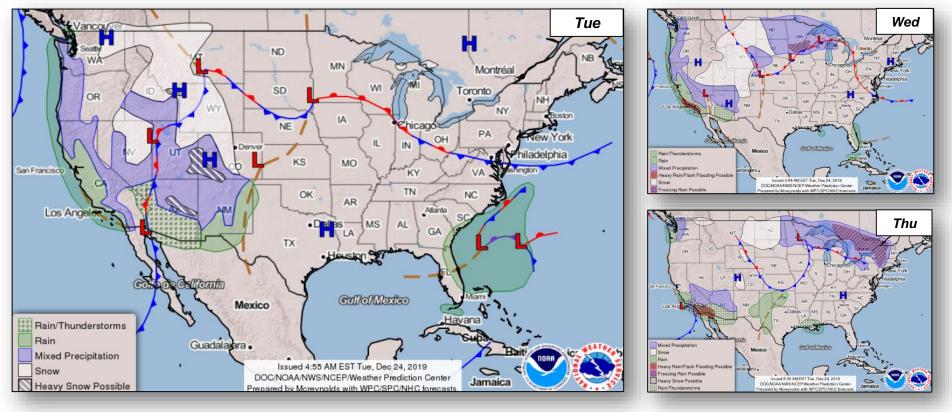

#### Significant Incidents or Threats:

• Isolated Thunderstorms, Localized Flooding, and Mountain Snow – Southwest to Southern High Plains

#### National Weather Forecast

### Precipitation & Excessive Rainfall

Tue

Wed

Thu