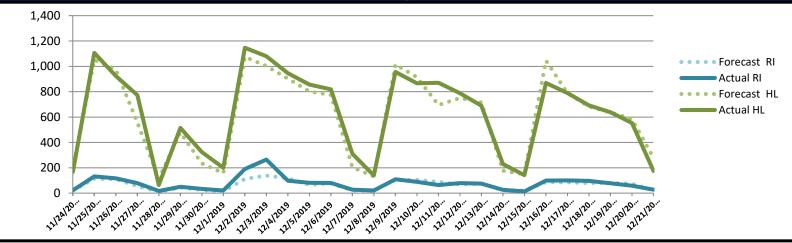

#### NPSC Call Activity

# NPSC Call Activity in the Past Week12/15/2019 through 12/21/2019Call TypeProjected CallsActual CallsRegistration Intake:451477Helpline:4,1643,861Combined:4,6154,338

NPSC Call Forecasting and Actual Calls Over the Past 4 Weeks 11/24/2019 through 12/21/2019