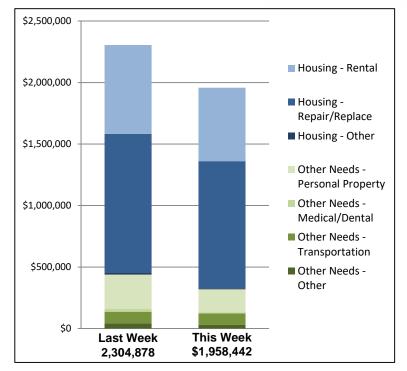

#### Individual Assistance Activity

|                        | Individuals and Households Program<br>Activity As Of: 12/23/19 |                        |                    |                        |                    |  |  |  |
|------------------------|----------------------------------------------------------------|------------------------|--------------------|------------------------|--------------------|--|--|--|
|                        |                                                                | In Pas                 | t 7 Days           | Cumu                   | ulative            |  |  |  |
|                        |                                                                | Applicants<br>Approved | Amount<br>Approved | Applicants<br>Approved | Amount<br>Approved |  |  |  |
|                        | 4469-SD Declared 11-18-2019 End Of Reg Period 01-17-<br>2020   |                        |                    |                        |                    |  |  |  |
|                        | Housing<br>Assistance                                          | 155                    | \$478,884.94       | 774                    | \$3,351,681.<br>43 |  |  |  |
| Open                   | Other Needs<br>Assistance                                      | 83                     | \$65,387.79        | 371                    | \$308,748.98       |  |  |  |
| Registration<br>Period | Total IHP                                                      | \$544,                 | 272.73             | \$3,660,430.41         |                    |  |  |  |
| Period                 | Average IHP                                                    |                        |                    | \$3,754                |                    |  |  |  |
|                        | Total Max                                                      |                        |                    | HA                     | ONA                |  |  |  |
|                        | Grants                                                         |                        |                    | 1                      | 0                  |  |  |  |
|                        | 23 Declaration<br>Open - Cl                                    | s IHP Progra           |                    |                        |                    |  |  |  |
| Other IHP<br>Active    | Housing<br>Assistance                                          | 336                    | \$1,160,722.6<br>1 |                        |                    |  |  |  |
|                        | Other Needs<br>Assistance                                      | 125                    | \$253,447.00       |                        |                    |  |  |  |
|                        | Total IHP                                                      | \$1,414                | ,169.61            |                        |                    |  |  |  |
|                        |                                                                |                        |                    |                        |                    |  |  |  |
|                        | Total IHP<br>Approved in<br>Past Week                          | \$1,958                | 3,442.34           |                        |                    |  |  |  |