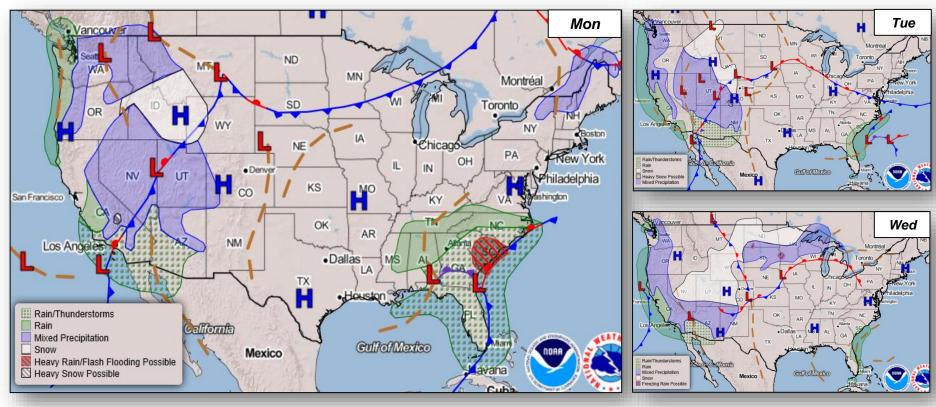

The Disaster Center is dedicated to the idea that disaster mitigation is cost effective and individuals pursuing their own interest are the greatest potential force for disaster reduction.

Please consider making a small donation to the Disaster Center



When disaster mitigation is cost effective, we are on the road to bringing disasters to an end.



## **FEMA**

## **Daily Operations Briefing**

Monday, December 23, 2019

8:30 a.m. EST

### National Current Operations & Monitoring



#### **Significant Incidents or Threats:**

Potential for Thunderstorms, Heavy Rain, and Flash Flooding – Georgia and Carolinas

#### **Declaration Activity:**

Request: Major Disaster Declaration – Vermont

#### National Weather Forecast





### Precipitation & Excessive Rainfall















Wed

#### Long Range Outlooks – Dec 28 – Jan 1





6-10 Day Temperature Probability



6-10 Day Precipitation Probability

#### **Declaration Request**

**Declaration:** Major Disaster – Vermont

Requested: Dec 20

**Incident:** Severe Storm and Flooding

Incident Period: Oct 31 – Nov 1

#### Includes:

PA only: 3 countiesIA & PA: 5 counties

Hazard Mitigation: Statewide







## Declaration Requests in Process – 5



| State / Tribe / Territory – Incident Description                         | Туре | IA | РА | НМ | Requested    |
|--------------------------------------------------------------------------|------|----|----|----|--------------|
| AK – Swan Lake Fire                                                      | DR   |    | Х