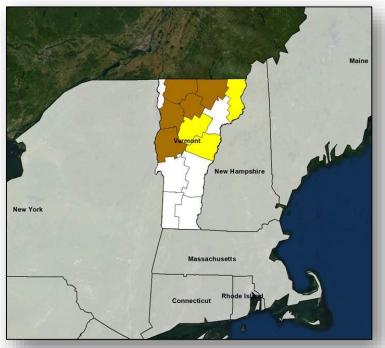

#### **Declaration Activity:**

Request: Major Disaster Declaration – Vermont

#### **Declaration Request**

**Declaration:** Major Disaster – Vermont

Requested: Dec 20

**Incident:** Severe Storm and Flooding

Incident Period: Oct 31 – Nov 1

#### Includes:

PA only: 3 countiesIA & PA: 5 counties

Hazard Mitigation: Statewide