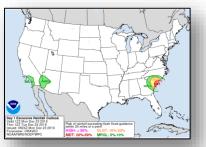

#### **Significant Incidents or Threats:**

Potential for Thunderstorms, Heavy Rain, and Flash Flooding – Georgia and Carolinas