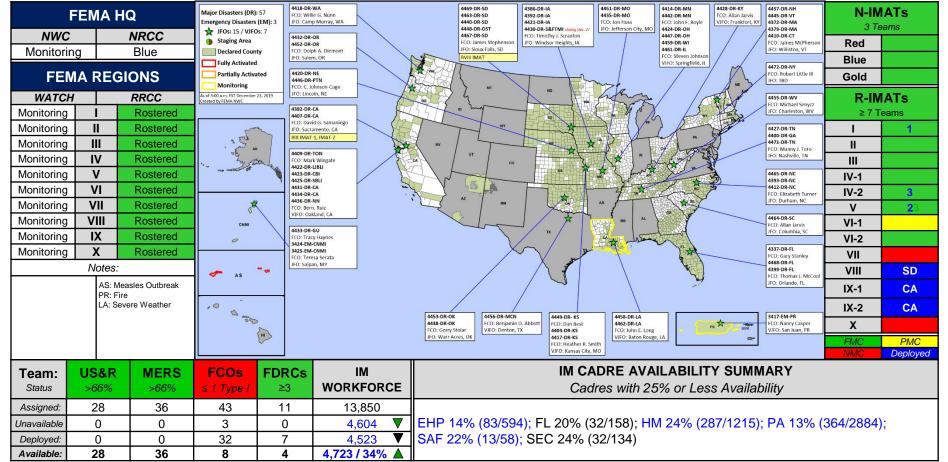

## Declaration Requests in Process – 5

| State / Tribe / Territory – Incident Description                         | Туре | IA | РА | НМ | Requested    |
|--------------------------------------------------------------------------|------|----|----|----|--------------|
| AK – Swan Lake Fire                                                      | DR   |    | Х  | Х  | Nov 25       |
| NE – Severe storms, Tornados, Straight-line, Winds and Flooding (APPEAL) | DR   | Х  | Х  | Х  | Oct 21/Dec 4 |
| ND – Flooding                                                            | DR   |    | Х  | Х  | Dec 13       |
| AR - Severe Storm, Straight-line Winds, and a Tornado                    | DR   |    | Х  | Х  | Dec 18       |
| VT – Severe Storm and Flooding                                           | DR   | X  | X  | X  | Dec 20       |