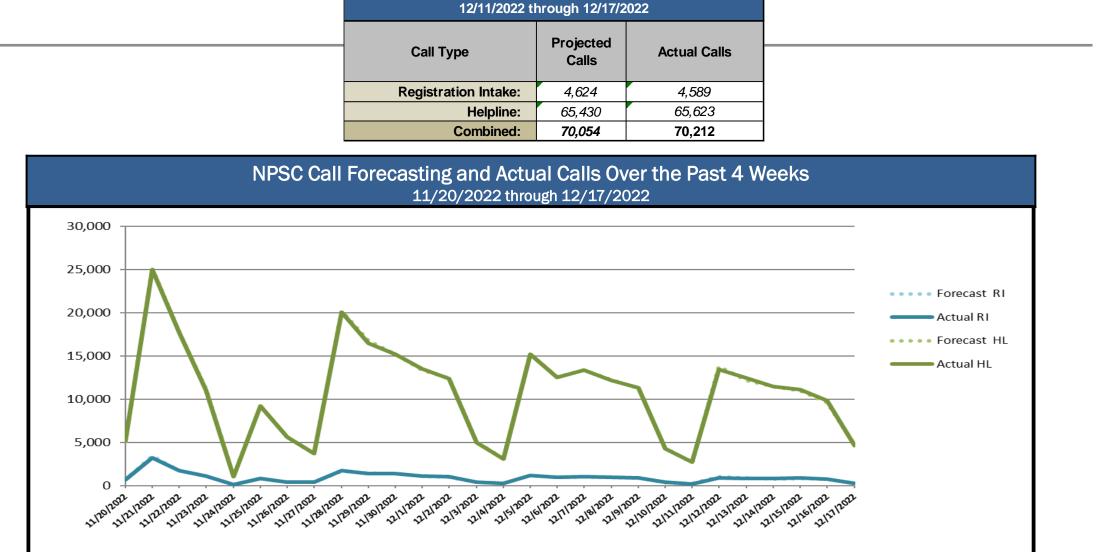

<li>In 4496-MA<br/>\$27.6 Million obligated for Category B - Protective Measures</li> </ul>    |                              |                                   |                         |                  |  |
| \$50,000,00<br>\$                                                      | 50 Last'              | Week Th                       | is Week                        | B - Protective Measures A - Debris Removal                                |                                     |       | <ul> <li>In 4502-DC</li> <li>\$15 Million obligated for Category B - Protective Measures</li> </ul> |                              |                                   |                         |                  |  |

### **Direct Housing**





**National Watch Center** 

### **NPSC Call Activity**



NPSC Call Activity in the Past Week



### **Individual Assistance Activity**

#### IHP Approved per Category in the Past 2 Weeks – 12/5/2022 through 12/19/2022







### Helping people before, during, and after disasters.



Scan to subscribe to this briefing.