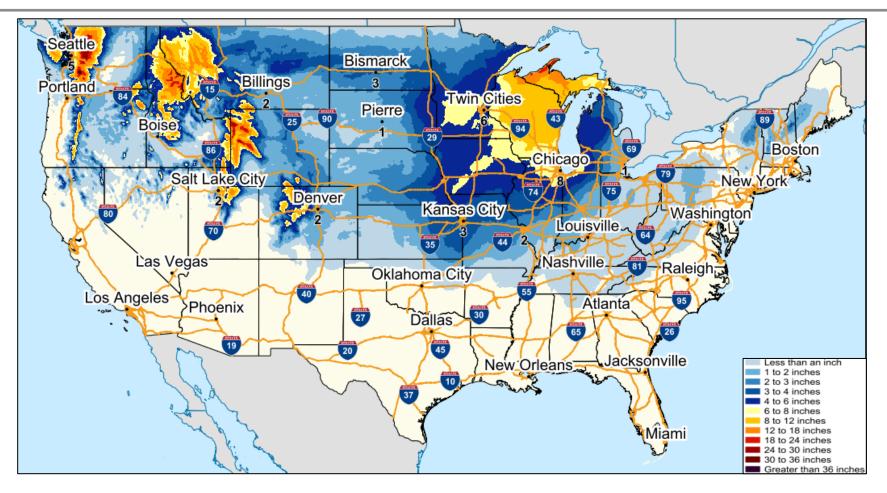

|



### Earthquake M 6.4 EQ - Ferndale, CA

Situation: At 5:35 a.m. ET a magnitude 6.4 (MMI VII) earthquake occurred 7.7 miles west-southwest of Ferndale (Humboldt County), CA at a depth of 10 miles. A Green PAGER was issued for shaking-related fatalities. A Yellow PAGER alert was issued for shaking-related for economic losses. There have been no request for FEMA assistance. Region 9 and NWC will continue to monitor.

- Power outages have spiked in Humboldt County, impacting approximately 70k customers (DOE Eagle-I 7:30 am ET)
- Social Media has reported some unconfirmed structural damage and possible injuries
- CISA has reported no critical infrastructure impacts are expected





### **National Weather Forecast**





### **Forecast Snowfall**





**National Watch Center** 

### Hazards Outlook – Dec 22-26





### **FEMA Common Operating Picture**

RECIONAL PREAKDOWN



Poss

| FEMA HQ              |                                                                                                                                                                                                                                                                                                                                                                                | IN-11V                                      | R                           | EGIONAL E                                                   |            |                |    |        |                       |   |
|----------------------|------------------------------------