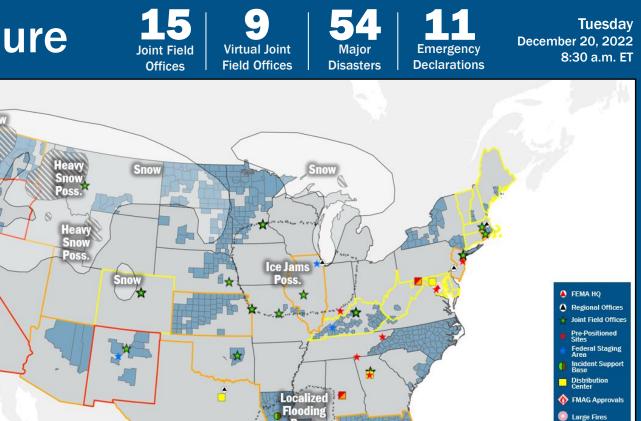

## **National Current Ops / Monitoring**

| <ul> <li>New Significant Incidents / Ongoing Ops</li> <li>No significant incidents / operations</li> </ul> | <ul> <li>Hazard Monitoring</li> <li>Heavy Snow - Pacific Northwest and Northern Rockies</li> <li>Heavy Rain - Southeast</li> <li>Potential Heavy Rain and Snowmelt - Northeast</li> <li>Earthquake - Northern California</li> </ul> |
|------------------------------------------------------------------------------------------------------------|-------------------------------------------------------------------------------------------------------------------------------------------------------------------------------------------------------------------------------------|
| <ul> <li>Disaster Declaration Activity</li> <li>No new declaration activity</li> </ul>                     | <ul> <li>Event Monitoring</li> <li>No significant events</li> </ul>                                                                                                                                                                 |

### Earthquake M 6.4 EQ - Ferndale, CA

Situation: At 5:35 a.m. ET a magnitude 6.4 (MMI VII) earthquake occurred 7.7 miles west-southwest of Ferndale (Humboldt County), CA at a depth of 10 miles. A Green PAGER was issued for shaking-related fatalities. A Yellow PAGER alert was issued for shaking-related for economic losses. There have been no request for FEMA assistance. Region 9 and NWC will continue to monitor.

- Power outages have spiked in Humboldt County, impacting approximately 70k customers (DOE Eagle-I 7:30 am ET)
- Social Media has reported some unconfirmed structural damage and possible injuries
- CISA has reported no critical infrastructure impacts are expected