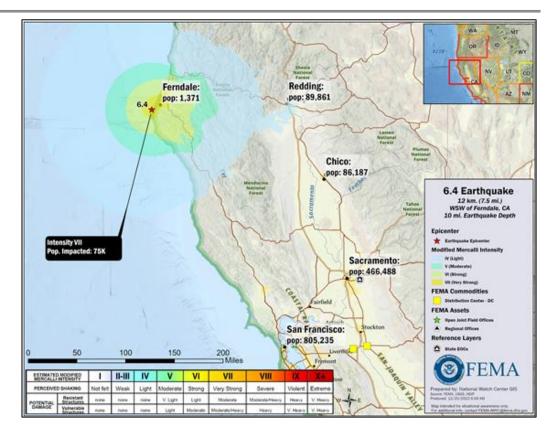

### Earthquake M 6.4 EQ - Ferndale, CA

Situation: At 5:35 a.m. ET a magnitude 6.4 (MMI VII) earthquake occurred 7.7 miles west-southwest of Ferndale (Humboldt County), CA at a depth of 10 miles. A Green PAGER was issued for shaking-related fatalities. A Yellow PAGER alert was issued for shaking-related for economic losses. There have been no request for FEMA assistance. Region 9 and NWC will continue to monitor.

- Power outages have spiked in Humboldt County, impacting approximately 70k customers (DOE Eagle-I 7:30 am ET)
- Social Media has reported some unconfirmed structural damage and possible injuries
- CISA has reported no critical infrastructure impacts are expected