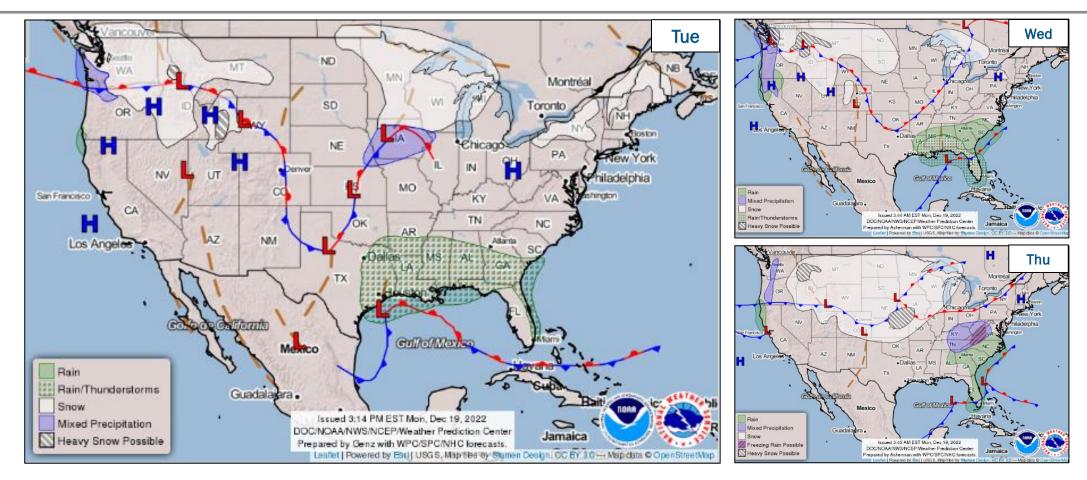

|



### Earthquake M 6.4 EQ - Ferndale, CA

Situation: At 5:35 a.m. ET a magnitude 6.4 (MMI VII) earthquake occurred 7.7 miles west-southwest of Ferndale (Humboldt County), CA at a depth of 10 miles. A Green PAGER was issued for shaking-related fatalities. A Yellow PAGER alert was issued for shaking-related for economic losses. There have been no request for FEMA assistance. Region 9 and NWC will continue to monitor.

- Power outages have spiked in Humboldt County, impacting approximately 70k customers (DOE Eagle-I 7:30 am ET)
- Social Media has reported some unconfirmed structural damage and possible injuries
- CISA has reported no critical infrastructure impacts are expected





### **National Weather Forecast**





### **Forecast Snowfall**





**National Watch Center** 

### Hazards Outlook – Dec 22-26





### **FEMA Common Operating Picture**

RECIONAL PREAKDOWN



Poss

| FEMA HQ              |                                                                                                                                                                                                                                                                                                                                                                                | IN-11V                                      | R                           | EGIONAL E                                                   |            |                |    |        |                       |   |
|----------------------|-----