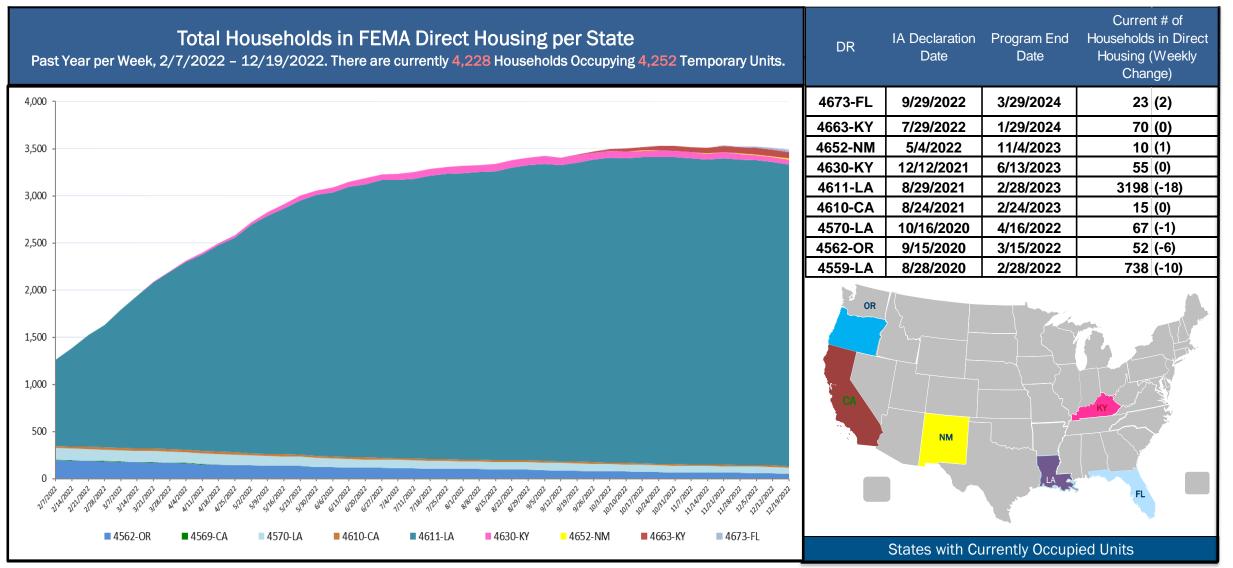

|                                     |       | <ul> <li>In 4496-MA<br/>\$27.6 Million obligated for Category B - Protective Measures</li> </ul>    |                              |                                   |                         |                  |  |
| \$50,000,00<br>\$                                                      | 50 Last'              | Week Th                       | is Week                        | B - Protective Measures A - Debris Removal                                |                                     |       | <ul> <li>In 4502-DC</li> <li>\$15 Million obligated for Category B - Protective Measures</li> </ul> |                              |                                   |                         |                  |  |

### **Direct Housing**





**National Watch Center** 

### **NPSC Call Activity**



NPSC Call Activity in the Past Week



### **Individual Assistance Activity**

#### IHP Approved per Category in the Past 2 Weeks – 12/5/2022 through 12/19/2022







### Helping people before, during, and after disasters.



Scan to subscribe to this briefing.