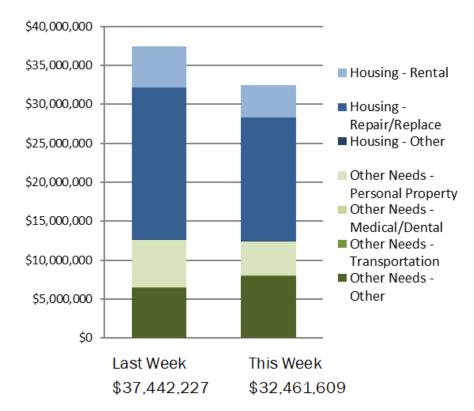

### **Individual Assistance Activity**

#### IHP Approved per Category in the Past 2 Weeks – 12/5/2022 through 12/19/2022