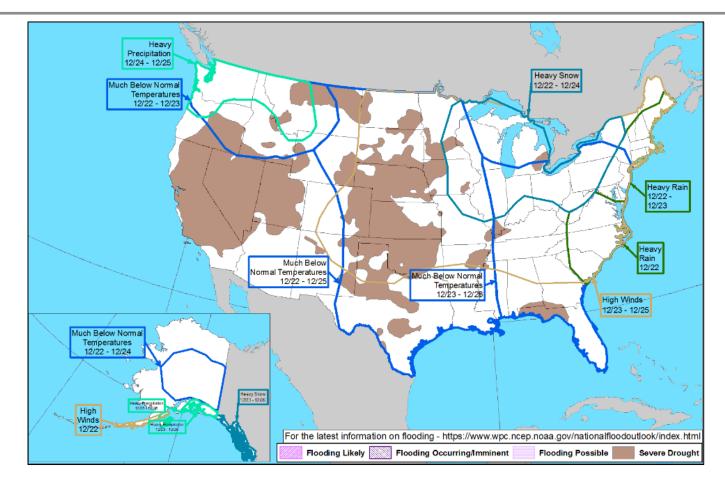

.4 EQ - Ferndale, CA

Situation: At 5:35 a.m. ET a magnitude 6.4 (MMI VII) earthquake occurred 7.7 miles west-southwest of Ferndale (Humboldt County), CA at a depth of 10 miles. A Green PAGER was issued for shaking-related fatalities. A Yellow PAGER alert was issued for shaking-related for economic losses. There have been no request for FEMA assistance. Region 9 and NWC will continue to monitor.

- Power outages have spiked in Humboldt County, impacting approximately 70k customers (DOE Eagle-I 7:30 am ET)
- Social Media has reported some unconfirmed structural damage and possible injuries
- CISA has reported no critical infrastructure impacts are expected





### **National Weather Forecast**





### **Forecast Snowfall**





**National Watch Center** 

### Hazards Outlook – Dec 22-26





### **FEMA Common Operating Picture**

RECIONAL PREAKDOWN



Poss

| FEMA HQ              |                                                                                                                                                                                                                                                                                                                                                                                | IN-11V                                      | R                           | EGIONAL E                                                   |            |                |    |        |                       |   |
|----------------------|-----------------------------------------------------------------------------------------------------