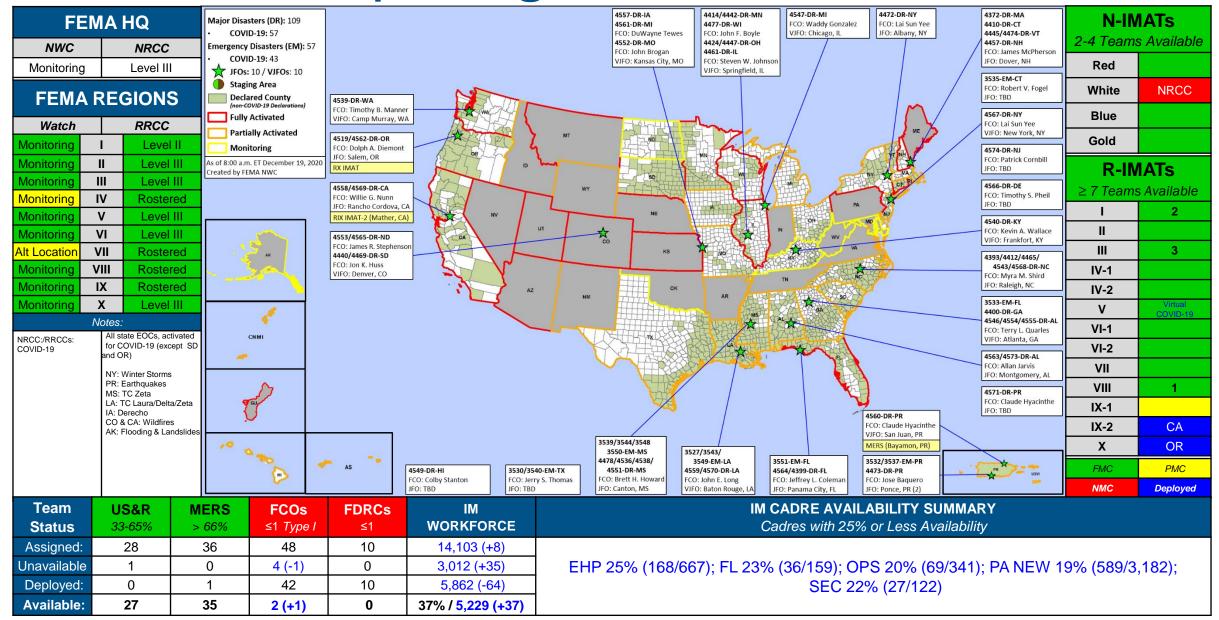

#### **FEMA Common Operating Picture**

Helping people before, during, and after disasters.