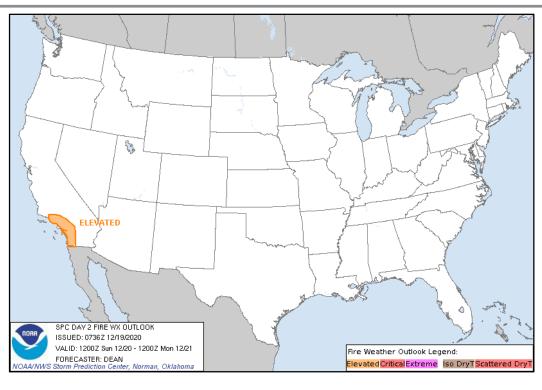

#### **Fire Weather Outlook**

Today

## **National Current Ops / Monitoring**

| New Significant Incidents/Ongoing Ops:  COVID-19                            | Hazard Monitoring:  Heavy rain/flash flood - WA  High Wind Warnings – MT & WY  Elevated Fire Weather – CA, NM, & TX |
|-----------------------------------------------------------------------------|---------------------------------------------------------------------------------------------------------------------|
| <ul><li>Disaster Declaration Activity:</li><li>1 Amendment issued</li></ul> | <ul><li>Event Monitoring:</li><li>Nothing significant to report</li></ul>                                           |