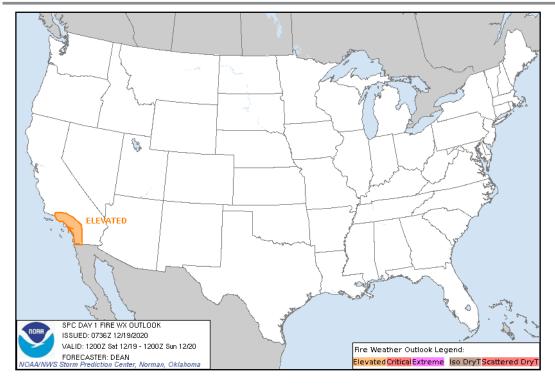

#### **Fire Weather Outlook**

Today

## **National Current Ops / Monitoring**

| New Significant Incidents/Ongoing Ops:  COVID-19                            | Hazard Monitoring:  Heavy rain/flash flood - WA  High Wind Warnings – MT & WY  Elevated Fire Weather – CA, NM, & TX |
|-----------------------------------------------------------------------------|---------------------------------------------------------------------------------------------------------------------|
| <ul><li>Disaster Declaration Activity:</li><li>1 Amendment issued</li></ul> | <ul><li>Event Monitoring:</li><li>Nothing significant to report</li></ul>                                           |