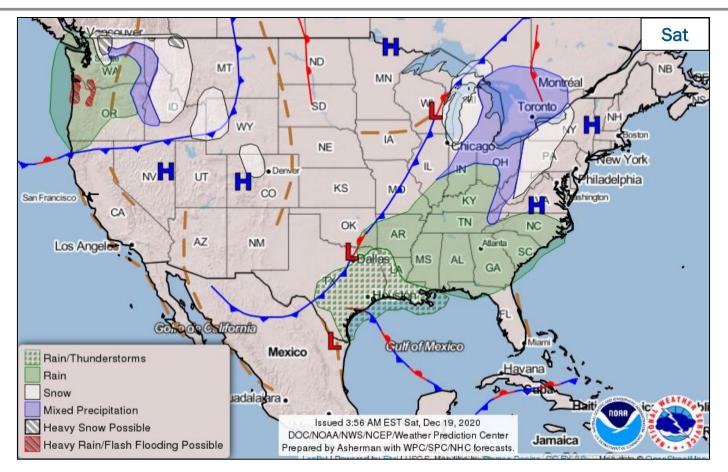

#### **National Weather Forecast**

## **National Current Ops / Monitoring**

| New Significant Incidents/Ongoing Ops:  COVID-19                            | Hazard Monitoring:  Heavy rain/flash flood - WA  High Wind Warnings – MT & WY  Elevated Fire Weather – CA, NM, & TX |
|-----------------------------------------------------------------------------|---------------------------------------------------------------------------------------------------------------------|
| <ul><li>Disaster Declaration Activity:</li><li>1 Amendment issued</li></ul> | <ul><li>Event Monitoring:</li><li>Nothing significant to report</li></ul>                                           |