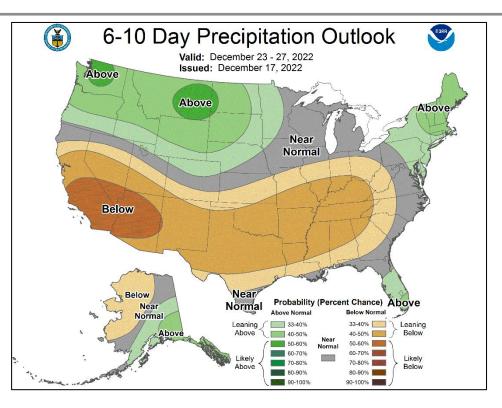

### **Long Range Outlooks – Dec 23-27**

6-10 Day Temperature Probability

6-10 Day Precipitation Probability