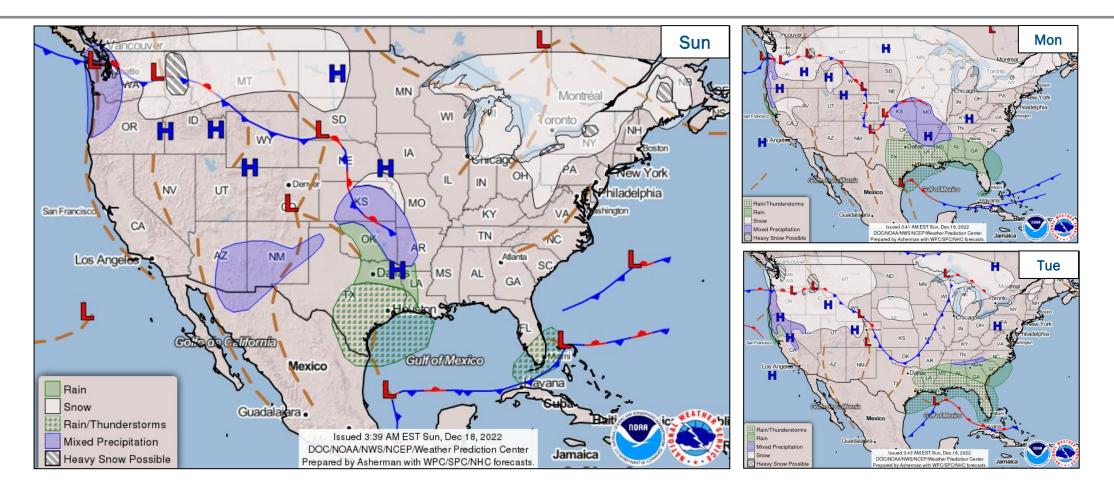

declaration activity</li> </ul>         |                                                                             |  |  |  |  |  |  |
| <ul> <li>No new declaration activity</li> </ul>         |                                                                             |  |  |  |  |  |  |
| <ul> <li>No new declaration activity</li> </ul>         |                                                                             |  |  |  |  |  |  |
| <ul> <li>No new declaration activity</li> </ul>         |                                                                             |  |  |  |  |  |  |
| <ul> <li>No new declaration activity</li> </ul>         |                                                                             |  |  |  |  |  |  |



### **National Weather Forecast**





### **Precipitation & Excessive Rainfall**





### **Forecast Snowfall**





### **Long Range Outlooks – Dec 23-27**



6-10 Day Temperature Probability



6-10 Day Precipitation Probability



## **FEMA Common Operating Picture**

**Virtual Joint** Field Offices

Major **Disasters** 

**Emergency Declarations** 

Sunday December 18, 2022 8:30 a.m. ET



#### **IM Workforce**

13.425 Assigned 4,270 (+27) Unavailable 5,367 (-129) Deployed

28% (+1) / 3.788 (+102) Available

### IM Cadre Availability ≤ 25% Availability

Civil Rights: 22% (26/118); Disability Integration: 14% (9/65); External Affairs: 24% (118/489); Environmental Planning and Historic Preservation: 21% (181/849); Field Leadership: 16% (23/143); Hazard Mitigation: 17% (212/1,236); Human Resources: 25% (40/163); Operation