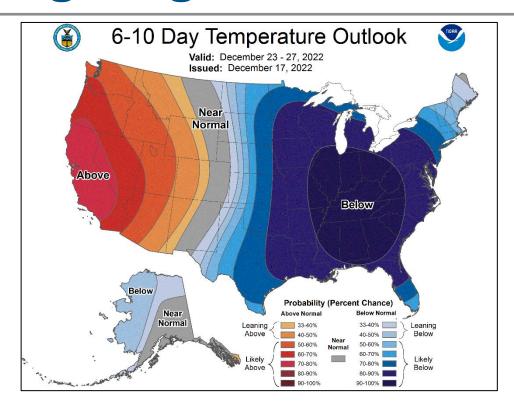

### **Long Range Outlooks – Dec 23-27**

6-10 Day Temperature Probability

6-10 Day Precipitation Probability