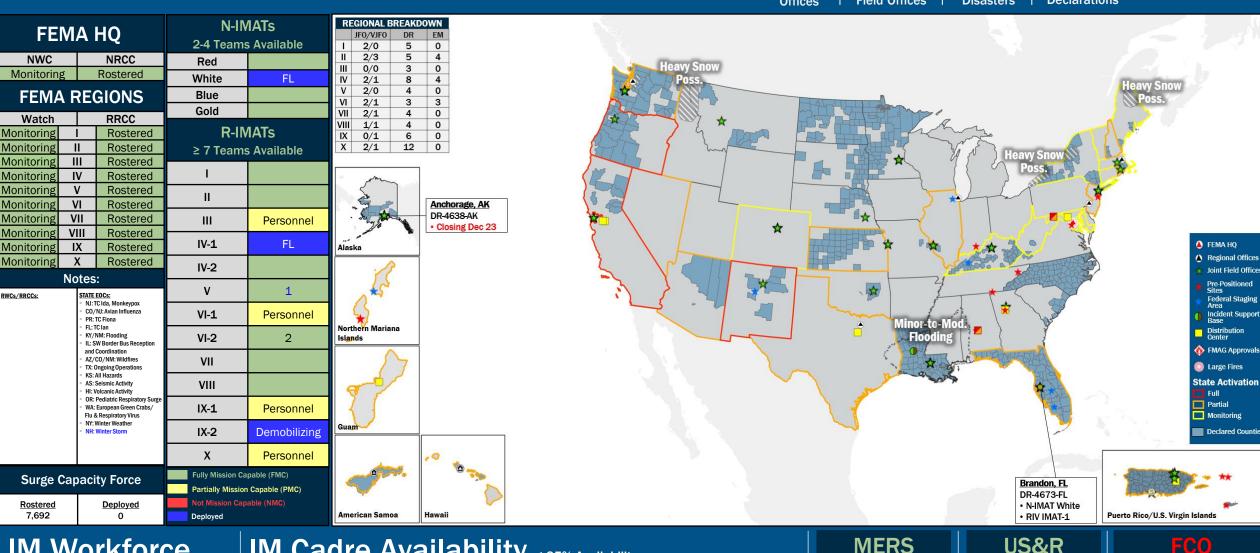

## **FEMA Common Operating Picture**

**Virtual Joint** Field Offices

Major **Disasters** 

**Emergency Declarations** 

Sunday December 18, 2022 8:30 a.m. ET

#### **IM Workforce**

13.425 Assigned 4,270 (+27) Unavailable 5,367 (-129) Deployed

28% (+1) / 3.788 (+102) Available

### IM Cadre Availability ≤ 25% Availability

Civil Rights: 22% (26/118); Disability Integration: 14% (9/65); External Affairs: 24% (118/489); Environmental Planning and Historic Preservation: 21% (181/849); Field Leadership: 16% (23/143); Hazard Mitigation: 17% (212/1,236); Human Resources: 25% (40/163); Operations: 16% (61/373); Public Assistance: 17% (380/2,283); Planning: 12% (59/480); Safety: 19% (14/74)

36 Assigned 0 Unavailable 0 Deployed

36 Available

28 Assigned 2 Unavailable 0 Deployed

26 Available

51 Assigned 1 Unavailable 42 (27 FCOR) Deployed

8 Available