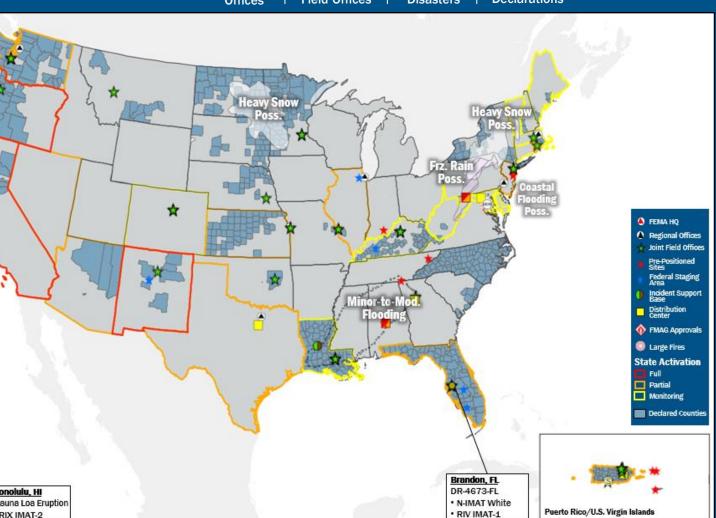

### **FEMA Common Operating Picture**

| FE                       | MA               | HQ                                                                          |                                       | /IATs       | RE        | GIONAL E          | REAKD | OWN    |
|--------------------------|------------------|-----------------------------------------------------------------------------|---------------------------------------|-------------|-----------|-------------------|-------|--------|
| NWC                      |                  | NRCC                                                                        |                                       | s Available | 1         | 2/0               | 5     | 0      |
| Monitorin                | σ                | Rostered                                                                    | Red                                   |             | 11        | 2/3               | 5     | 4      |
|                          |                  |                                                                             | White                                 | FL          | III<br>IV | 0/0<br>2/1        | 3     | 0 4    |
| FEMA                     | A RE             | GIONS                                                                       | Blue                                  |             | v         | 1/0               | 4     | 0      |
| Watch                    |                  | RRCC                                                                        | Gold                                  |             | VI        | 2/1<br>2/1        | 3     | 3      |
| Monitoring               | - <u> </u>       | Rostered                                                                    | R-IN                                  | /IATs       | VIII      | 1/1               | 4     | 0      |
| Monitoring               | 11               | Rostered                                                                    |                                       | s Available | IX        | 0/1               | 6     | 0      |
| Monitoring               | 111              | Rostered                                                                    |                                       |             | x         | 2/1               | 12    | 0      |
| Monitoring               | IV               | Rostered                                                                    | I                                     | 1           |           |                   | . 65  |        |
| Monitoring               | V                | Rostered                                                                    | Ш                                     |             |           | $\sim$            | 100   |        |
| Monitoring               | VI               | Rostered                                                                    |                                       |             |           | . Bac             |       |        |
| Monitoring               | VII              | Rostered                                                                    | 111                                   |             | 10        | Sha               | ۱. I  |        |
| Monitoring               |                  | Rostered                                                                    | IV-1                                  | FL          | 1.022     | -                 | 1     |        |
| Monitoring<br>Monitoring | <u> IX</u><br>Х  | Rostered<br>Rostered                                                        |                                       |             | Alas      | ska               |       |        |
| Monitoring               | Notes            |                                                                             | IV-2                                  |             |           |                   |       |        |
| RWCs/RRCCs:              |                  | EOCs:                                                                       | v                                     |             |           | 1                 |       |        |
| = RIII RWC: Inclement We | eather = NJ:1    | rC Ida, Monkeypox<br>'NJ: Avian Influenza                                   |                                       | _           |           | 4                 |       |        |
|                          | = PR:            | TC Fiona                                                                    | VI-1                                  | Personnel   |           | · · · ·           |       |        |
|                          | - KY/            | IC lan<br>NM: Flooding<br>W Border Bus Reception                            | VI-2                                  | 2           | Islar     | hern Maria<br>nds | na    |        |
|                          | and              | Coordination                                                                |                                       |             |           |                   |       |        |
|                          | = TX: (          | CO/NM: Wildfires<br>Ongoing Operations                                      | VII                                   | 3           |           | -                 |       |        |
|                          | = AS:<br>= HI: \ | All Hazards<br>Seismic Activity<br>/olcanic Activity                        | VIII                                  |             |           | -                 |       |        |
|                          | - WA:            | Pediatric Respiratory Surge<br>European Green Crabs/<br>& Respiratory Virus | IX-1                                  | Personnel   |           | U                 |       |        |
|                          | = DC:<br>Sum     | U.SAfrica Leaders<br>mit                                                    | IX-2                                  | HI          | Gua       | im                |       |        |
|                          |                  |                                                                             | х                                     | Personnel   |           |                   |       | 1      |
| Surge (                  | Capaci           | ty Force                                                                    | Fully Mission Ca<br>Partially Mission |             |           | -                 |       | -      |
| Rostered                 |                  | Deployed                                                                    | Not Mission Cap                       |             |           |                   |       |        |
| 7,695                    |                  | 0                                                                           | Deployed                              |             | Ame       | erican Sam        | oa    | Hawaii |