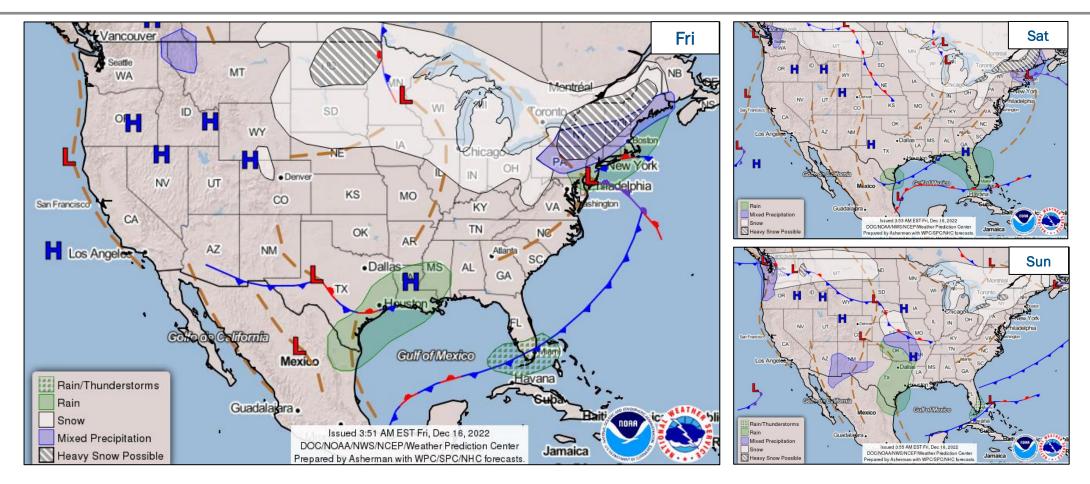

w Significant Incidents / Ongoing Ops</li> <li>No significant incidents</li> </ul> | <ul> <li>Hazard Monitoring</li> <li>Heavy Snow - Northeast</li> <li>Snow - Northern Plains, Upper Mississippi Valley, Great Lakes and Mid-Atlantic</li> </ul> |
|-----------------------------------------------------------------------------------------------|---------------------------------------------------------------------------------------------------------------------------------------------------------------|
| <ul> <li>Disaster Declaration Activity</li> <li>No new declaration activity</li> </ul>        | <ul> <li>Event Monitoring</li> <li>No significant events</li> </ul>                                                                                           |



#### **National Weather Forecast**





#### **Forecast Snowfall**





#### Hazards Outlook – Dec 18-22





**National Watch Center** 

### **FEMA Common Operating Picture**



| FE                       | MA               | HQ                                                                          |                                       | /IATs       | RE        | GIONAL E          | REAKD | OWN    |
|--------------------------|------------------|-----------------------------------------------------------------------------|---------------------------------------|-------------|-----------|-------------------|-------|--------|
| NWC                      |                  | NRCC                                                                        |                                       | s Available | 1         | 2/0