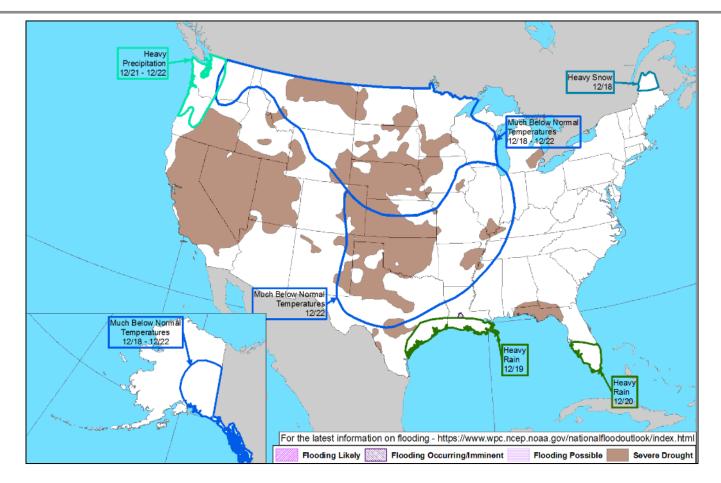

s</li> </ul> | <ul> <li>Hazard Monitoring</li> <li>Heavy Snow - Northeast</li> <li>Snow - Northern Plains, Upper Mississippi Valley, Great Lakes and Mid-Atlantic</li> </ul> |
|-----------------------------------------------------------------------------------------------|---------------------------------------------------------------------------------------------------------------------------------------------------------------|
| <ul> <li>Disaster Declaration Activity</li> <li>No new declaration activity</li> </ul>        | <ul> <li>Event Monitoring</li> <li>No significant events</li> </ul>                                                                                           |



#### **National Weather Forecast**





#### **Forecast Snowfall**





#### Hazards Outlook – Dec 18-22





**National Watch Center** 

### **FEMA Common Operating Picture**



| FE                       | MA               | HQ                                                                          |                                       | /IATs       | RE        | GIONAL E          | REAKD | OWN    |
|--------------------------|------------------|-----------------------------------------------------------------------------|---------------------------------------|-------------|-----------|-------------------|-------|--------|
| NWC                      |                  | NRCC                                                                        |                                       | s Available | 1         | 2/0               | 5     | 0      |
| Monitorin                | σ