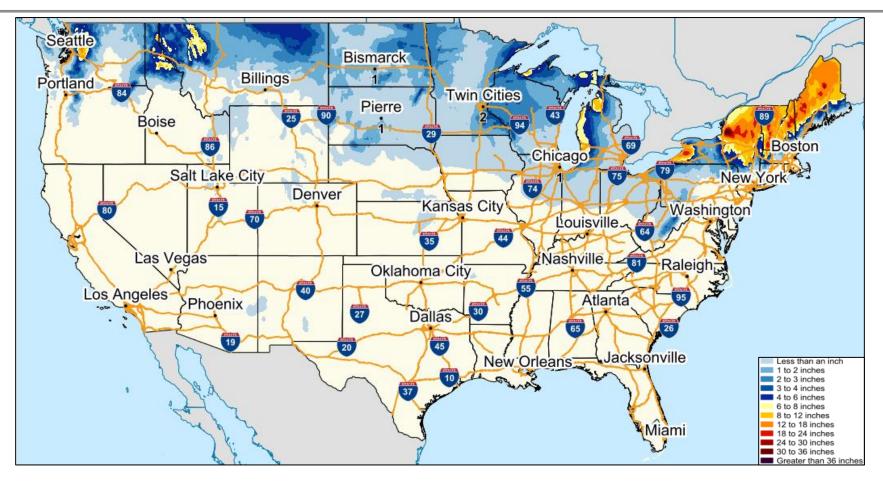

g Ops</li> <li>No significant incidents</li> </ul> | <ul> <li>Hazard Monitoring</li> <li>Heavy Snow - Northeast</li> <li>Snow - Northern Plains, Upper Mississippi Valley, Great Lakes and Mid-Atlantic</li> </ul> |
|-----------------------------------------------------------------------------------------------|---------------------------------------------------------------------------------------------------------------------------------------------------------------|
| <ul> <li>Disaster Declaration Activity</li> <li>No new declaration activity</li> </ul>        | <ul> <li>Event Monitoring</li> <li>No significant events</li> </ul>                                                                                           |



#### **National Weather Forecast**





#### **Forecast Snowfall**





#### Hazards Outlook – Dec 18-22





**National Watch Center** 

### **FEMA Common Operating Picture**



| FE                       | MA               | HQ                                                                          |                                       | /IATs       | RE        | GIONAL E          | REAKD | OWN    |
|--------------------------|------------------|-----------------------------------------------------------------------------|---------------------------------------|-------------|-----------|-------------------|-------|--------|
| NWC                      |                  | NRCC                                                                        |                                       | s Available | 1         | 2/0               | 5     | 0      |
|