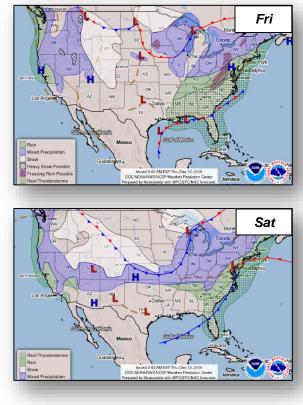

The Disaster Center is dedicated to the idea that disaster mitigation is cost effective and individuals pursuing their own interest are the greatest potential force for disaster reduction.

Please consider making a small donation to the Disaster Center



When disaster mitigation is cost effective, we are on the road to bringing disasters to an end.



## FEMA Daily Operations Briefing Thursday, December 12, 2019 8:30 a.m. EST

#### National Current Operations & Monitoring



#### Significant Incidents or Threats:

· Heavy mountain snow - Pacific Northwest mountains and Northern/Central Rockies

#### Declaration Activity: None

#### National Weather Forecast







#### Hazards Outlook – Dec 14 - 18





## Space Weather



|                                                                                                                        | Space Weather<br>Activity | Geomagnetic<br>Storms | Solar<br>Radiation | Radio<br>Blackouts |  |  |  |  |
|------------------------------------------------------------------------------------------------------------------------|---------------------------|-----------------------|--------------------|--------------------|--|--|--|--|
| Past 24 Hours                                                                                                          | None                      | None                  | None               | None               |  |  |  |  |
| Next 24 Hours