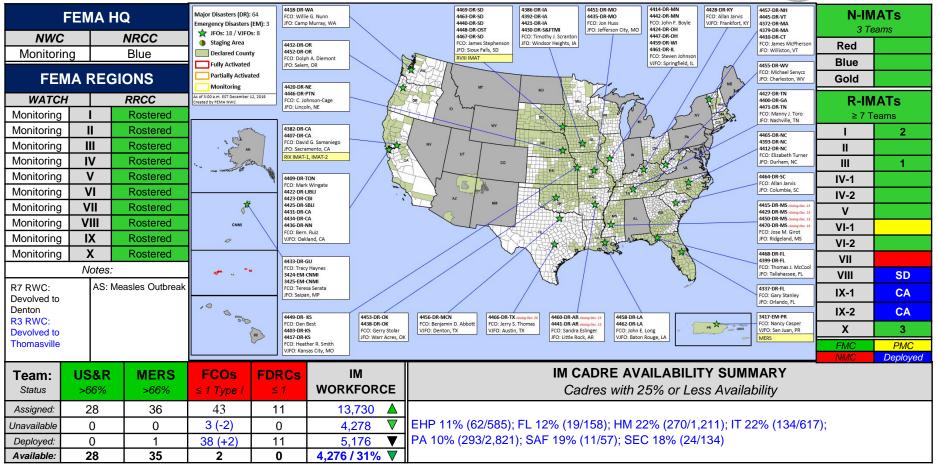

oaa.gov/noaa-scales-explanation</u> |                           |                       |                    |                    |  |  |  |  |





#### Declaration Requests in Process – 3



| State / Tribe / Territory – Incident Description                         | Туре | IA | РА | НМ | Requested    |
|--------------------------------------------------------------------------|------|----|----|----|--------------|
| NY – Severe Storms, Straight-line Winds, and Flooding                    |      | Х  | Х  | Х  | Nov 26       |
| AK – Swan Lake Fire                                                      |      |    | Х  | Х  | Nov 25       |
| NE – Severe storms, Tornados, Straight-line, Winds and Flooding (APPEAL) |      | Х  | Х  | Х  | Oct 21/Dec 4 |

## FEMA Common Operating Picture







# FEMA's mission is helping people before, during, and after disasters.

Click here to subscribe to this briefing.