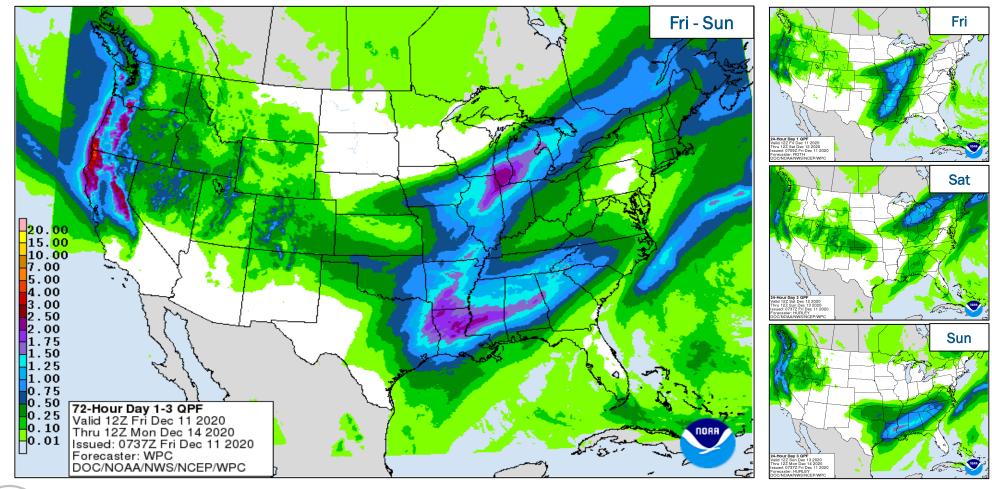

#### **FEMA National Watch Center**

# Daily Operations Briefing

Friday, December 11, 2020 8:30 a.m. ET



### **National Current Ops / Monitoring**

| New Significant Incidents/Ongoing Ops:  COVID-19                                    | Hazard Monitoring:  Geomagnetic Storm – Northern US/Alaska Heavy Snow – Pacific Northwest |
|-------------------------------------------------------------------------------------|-------------------------------------------------------------------------------------------|
| Disaster Declaration Activity:  ■ Approval – Major Disaster Declaration for Alabama | <ul><li>Event Monitoring:</li><li>No significant scheduled activity</li></ul>             |



#### **National Weather Forecast**





## **Precipitation Forecast**





### **Joint Preliminary Damage Assessments**

| Region | State /<br>Location                  | Event                              | IA | Number o  | Ctout Fund |              |
|--------|--------------------------------------|------------------------------------|----|-----------|------------|--------------|
|        |                                      |                                    | PA | Requested | Complete   | Start - End  |
| IV/    | IV NC Tropical Cyclone Eta Nov 12-19 | IA                                 | 0  | 0         | N/A        |              |
| l IV   |                                      | Nov 12-19                          | PA | 15        | 0          | 12/4 - TBD   |
| \/I    | VI OK                                | Ice Storm<br>Oct 25 and continuing | IA