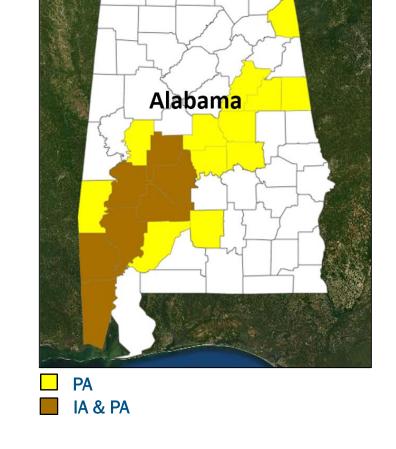

#### **Declaration Approval – Alabama**

**Declaration Type:** Major Disaster Declaration FEMA-4573-DR-AL

Date Requested: Oct 29

Date Approved: Dec 10
Incident: Hurricane Zeta
Incident Period: Oct 28-29

#### **Provides:**

IA & PA: 7 countiesPA only: 12 counties

Hazard Mitigation: Statewide

FCO: Allan Jarvis