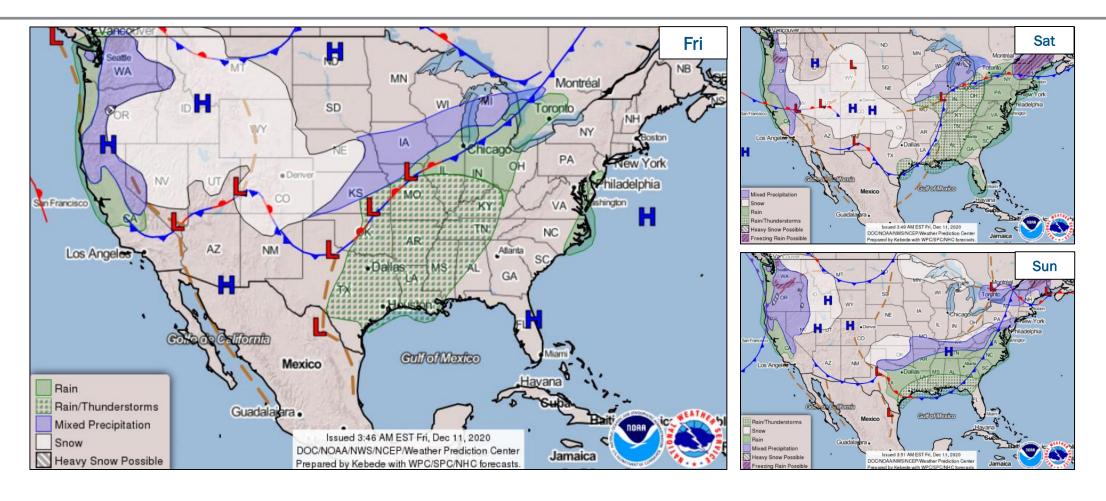

#### **FEMA National Watch Center**

# Daily Operations Briefing

Friday, December 11, 2020 8:30 a.m. ET



### **National Current Ops / Monitoring**

| New Significant Incidents/Ongoing Ops:  COVID-19                                    | Hazard Monitoring:  Geomagnetic Storm – Northern US/Alaska Heavy Snow – Pacific Northwest |
|-------------------------------------------------------------------------------------|-------------------------------------------------------------------------------------------|
| Disaster Declaration Activity:  ■ Approval – Major Disaster Declaration for Alabama | <ul><li>Event Monitoring:</li><li>No significant scheduled activity</li></ul>             |



#### **National Weather Forecast**





## **Precipitation Forecast**





### **Joint Preliminary Damage Assessments**

| Region | State /<br>Location                  | Event                              | IA | Number o  | Ctout Fund |              |
|--------|--------------------------------------|------------------------------------|----|-----------|------------|--------------|
|        |                                      |                                    | PA | Requested | Complete   | Start - End  |
| IV/    | IV NC Tropical Cyclone Eta Nov 12-19 | IA                                 | 0  | 0         | N/A        |              |
| l IV   |                                      | Nov 12-19                          | PA | 15        | 0          | 12/4 - TBD   |
| \/I    | VI OK                                | Ice S