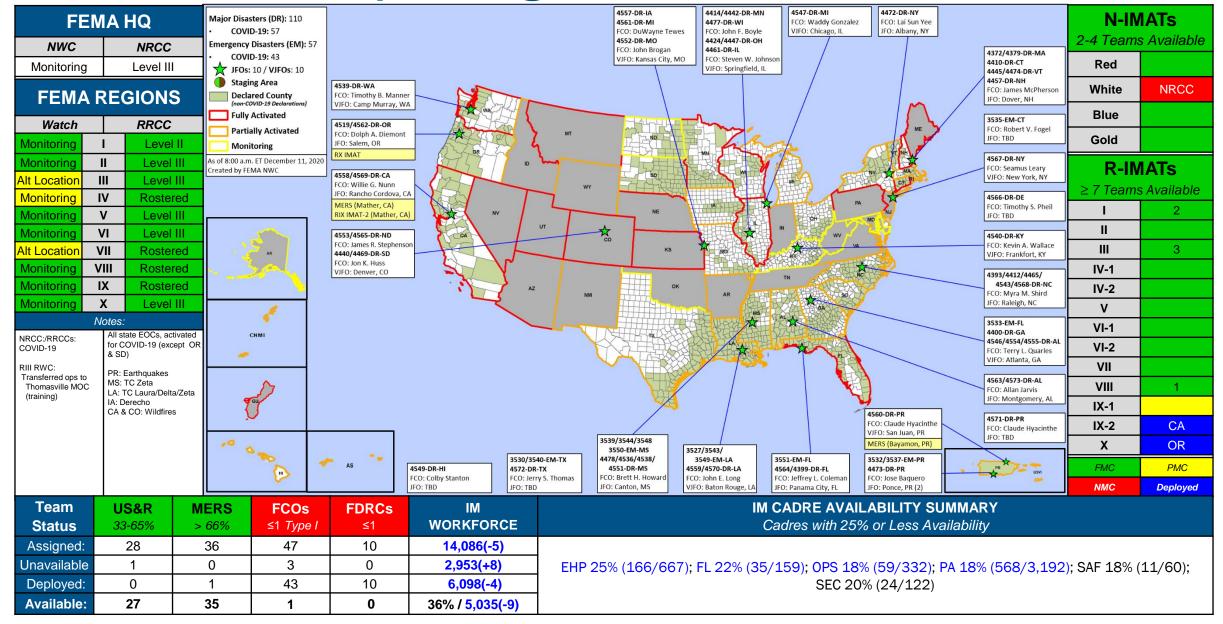

#### **FEMA Common Operating Picture**

Helping people before, during, and after disasters.