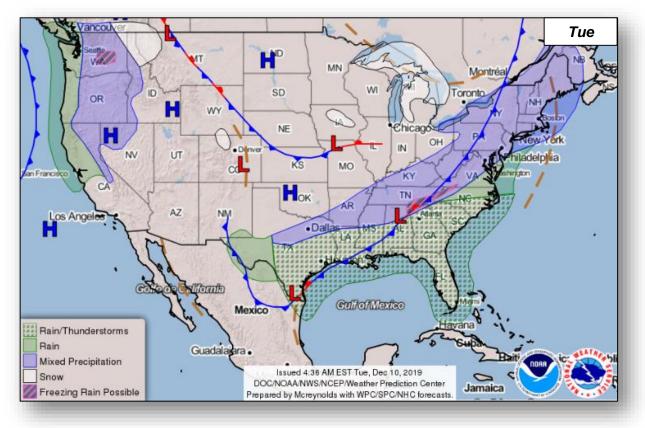

### National Weather Forecast

#### **Significant Incidents or Threats:**

- Below average temperatures Upper Midwest
- Wintry Mix Texas to the Northeast