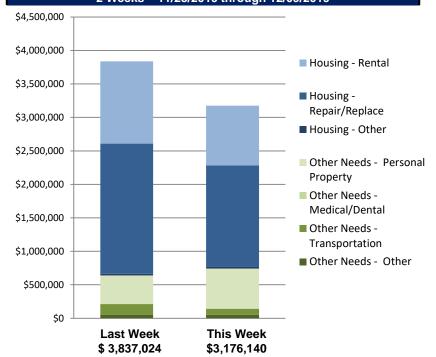

|                        |                    |  |
|                   | Other Needs Assistance                        | 291                    | \$275,867          |                        |                    |  |
|                   | Total IHF                                     | \$1,512                | ,738.65            |                        |                    |  |
|                   |                                               |                        |                    |                        |                    |  |
|                   | Total IHP Approved in Past<br>Week            |                        | ,140.07            |                        |                    |  |

#### IHP Approved per Category in the Past 2 Weeks – 11/25/2019 through 12/09/2019





## FEMA's mission is helping people before, during, and after disasters.

Click here to subscribe to this briefing.