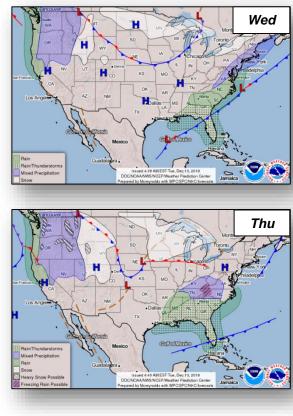

### National Weather Forecast

#### **Significant Incidents or Threats:**

- Below average temperatures Upper Midwest
- Wintry Mix Texas to the Northeast