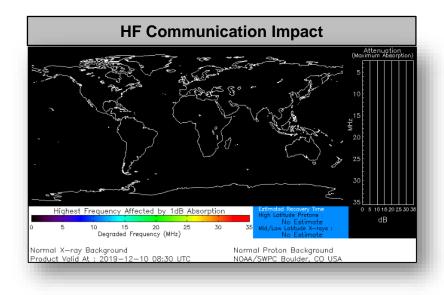

## Space Weather

|                                                                                                                        | Space Weather<br>Activity | Geomagnetic<br>Storms | Solar<br>Radiation | Radio<br>Blackouts |  |  |  |
|------------------------------------------------------------------------------------------------------------------------|---------------------------|-----------------------|--------------------|--------------------|--|--|--|
| Past 24 Hours                                                                                                          | None                      | None                  | None               | None               |  |  |  |
| Next 24 Hours                                                                                                          | None                      | None                  | None               | None               |  |  |  |
| For further information on NOAA Space Weather Scales refer to: <u>http://www.swpc.noaa.gov/noaa-scales-explanation</u> |                           |                       |                    |                    |  |  |  |