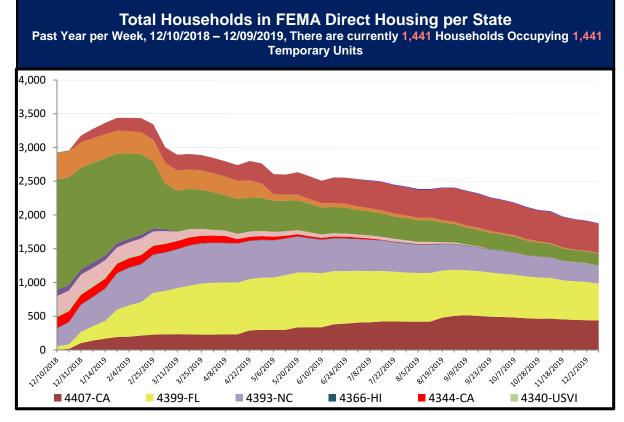

|
| \$180,000,000<br>\$160,000,000<br>\$120,000,000<br>\$120,000,000<br>\$80,000,000<br>\$60,000,000<br>\$40,000,000<br>\$20,000,000<br>\$0 | Last We<br>\$ 168,918.                                                      |                            | nis Week<br>8.791,372  | H - Fire<br>G - Reci<br>F - Publ<br>E - Publ<br>D - Wat<br>C - Roai<br>B - Prot | e Management<br>Management<br>reational or Other<br>ic Utilities<br>ic Buildings<br>eer Control Facilities<br>ds & Bridges<br>ective Measures<br>ris Removal |       | <ul> <li>In 4339</li> <li>•</li> <li>•&lt;</li></ul> | \$46 Million c<br>Protective M<br>\$8 Million ob<br>Bridges<br>5 - NY | easures<br>ligated for     | r Category C            | B –<br>– Roads and<br>– Protective |

#### **Direct Housing**





| DR      | IA Declaration<br>Date | Program End<br>Date | Current # of<br>Households<br>in Direct<br>Housing |
|---------|------------------------|---------------------|----------------------------------------------------|
|         |                        |                     | (Weekly<br>Change)                                 |
| 4421-IA | 3/23/2019              | 9/23/2020           | 4 (0)                                              |
| 4407-CA | 11/12/2018             | 5/12/2020           | 436 (-5)                                           |
| 4399-FL | 10/11/2018             | 4/11/2020           | 548 (-19)                                          |
| 4393-NC | 9/14/2018              | 3/14/2020           | 266 (-8)                                           |
| 4344-CA | 10