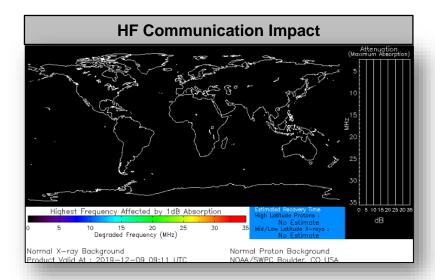

## Space Weather

|               | Space Weather<br>Activity | Geomagnetic<br>Storms | Solar<br>Radiation | Radio<br>Blackouts |
|---------------|---------------------------|-----------------------|--------------------|--------------------|
| Past 24 Hours | None                      | None                  | None               | None               |
| Next 24 Hours | None                      | None                  | None               | None               |

For further information on NOAA Space Weather Scales refer to: http://www.swpc.noaa.gov/noaa-scales-explanation