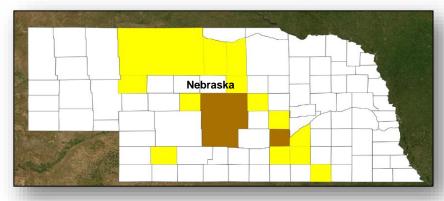

## Declaration Request (Appeal)

**Declaration:** Major Disaster - NE

Requested: Oct 21

**Denied:** Nov 5 **Appealed:** Dec 4

Incident: Severe Storms, Straight-line Winds,

Tornadoes, and Flooding

Incident Period: Jul 15 – Sep 17, 2019

#### Includes:

IA and PA: 3 counties

• PA only: 13 counties

Hazard Mitigation: Statewide

FCO: TBD

IA & PA

PA only