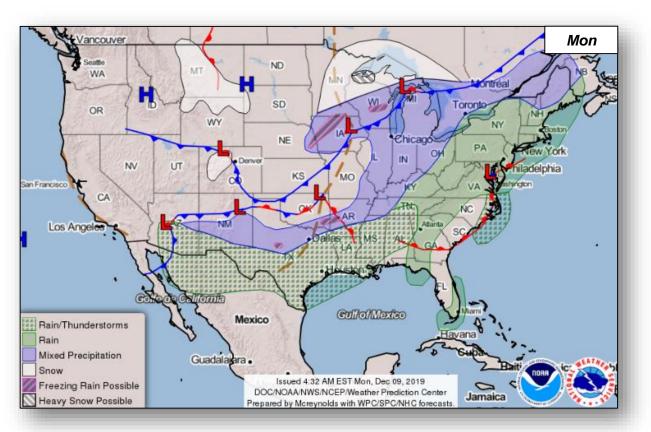

#### **Significant Incidents or Threats:**

Heavy snow and mixed precipitation – Northern Plains, Upper Mississippi Valley, and Great Lakes

#### National Weather Forecast