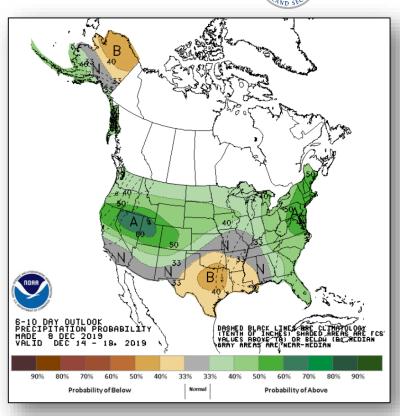

### Long Range Outlooks – Dec 14-18

6-10 Day Temperature Probability

6-10 Day Precipitation Probability