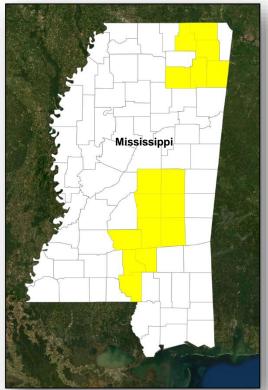

#### Declaration Approved

**Declaration:** Major Disaster Declaration FEMA-4470-DR-MS

Requested: Nov 22, 2019

Approved: December 6, 2019

**Incident:** Severe storms and flooding

Incident Period: Oct 26, 2019

#### **Provides:**

**PA only:** 16 counties

**Hazard Mitigation:** Statewide

FCO: Jose M. Girot

PA