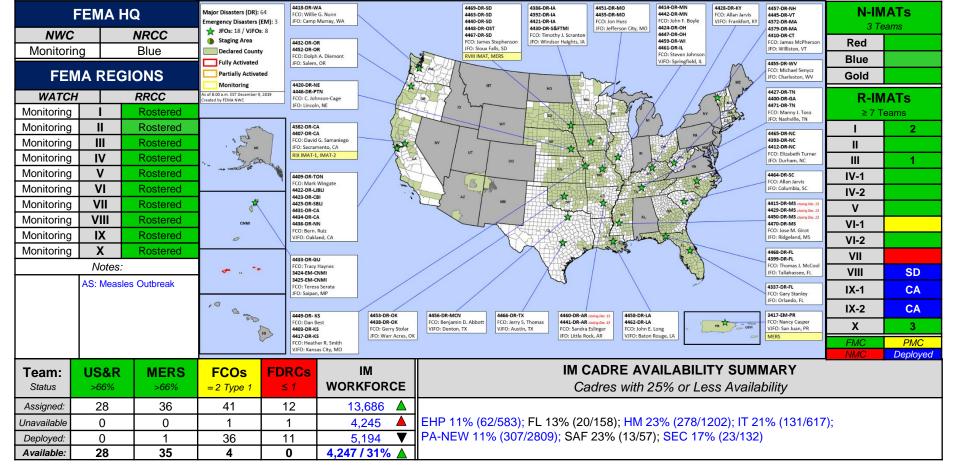

------------------------------------------------|------|----|----|----|--------------|
| MS – Severe Storms, Straight-line Winds, Tornados, and Flooding APPROVED (Dec 6)              | DR   |    | Х  | Х  | Nov 22       |
| TN – Severe Storms, Straight-line Winds, and Remnants of Tropical Storm Olga APPROVED (Dec 6) | DR   |    | Х  | Х  | Nov 25       |
| NY – Severe Storms, Straight-line Winds, and Flooding                                         | DR   | Х  | Х  | Х  | Nov 26       |
| AK – Swan Lake Fire                                                                           | DR   |    | Х  | Х  | Nov 25       |
| NE – Severe storms, Tornados, Straight-line, Winds and Flooding (APPEAL)                      | DR   | Х  | Х  | Х  | Oct 21/Dec 4 |

### FEMA Common Operating Picture







# FEMA's mission is helping people before, during, and after disasters.