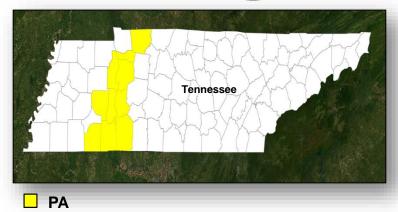

#### Declaration Approved

FEMA

**Declaration:** Major Disaster Declaration FEMA-4471-DR-TN

Requested: November 25, 2019

Approved: December 6, 2019

**Incident:** Severe storms and Straight-line Winds

Incident Period: October 26, 2019

#### **Provides:**

PA only: 10 counties

Hazard Mitigation: Statewide

FCO: Manny J. Toro