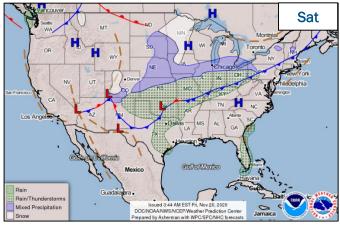

### **Tropical Outlook - Five Day**

Central Pacific Eastern Pacific Atlantic

#### Disturbance 1 (as of 7:00 a.m. ET)

- Could form between the Bahamas and Bermuda
- Gradual development possible
- 48-hour Formation chance: Low (near 0%)
- 5-day Formation chance: Low (20%)