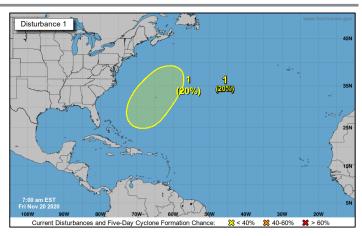

# **National Current Ops / Monitoring**

| New Significant Incidents/Ongoing Ops:  COVID-19                 | Hazard Monitoring:  Tropical Activity:  Atlantic: Disturbance 1: Low (20%)    |
|------------------------------------------------------------------|-------------------------------------------------------------------------------|
| <ul> <li>Disaster Declaration Activity:</li> <li>None</li> </ul> | <ul><li>Event Monitoring:</li><li>No significant scheduled activity</li></ul> |

### **Tropical Outlook - Five Day**

Central Pacific Eastern Pacific Atlantic

#### Disturbance 1 (as of 7:00 a.m. ET)

- Could form between the Bahamas and Bermuda
- Gradual development possible
- 48-hour Formation chance: Low (near 0%)
- 5-day Formation chance: Low (20%)