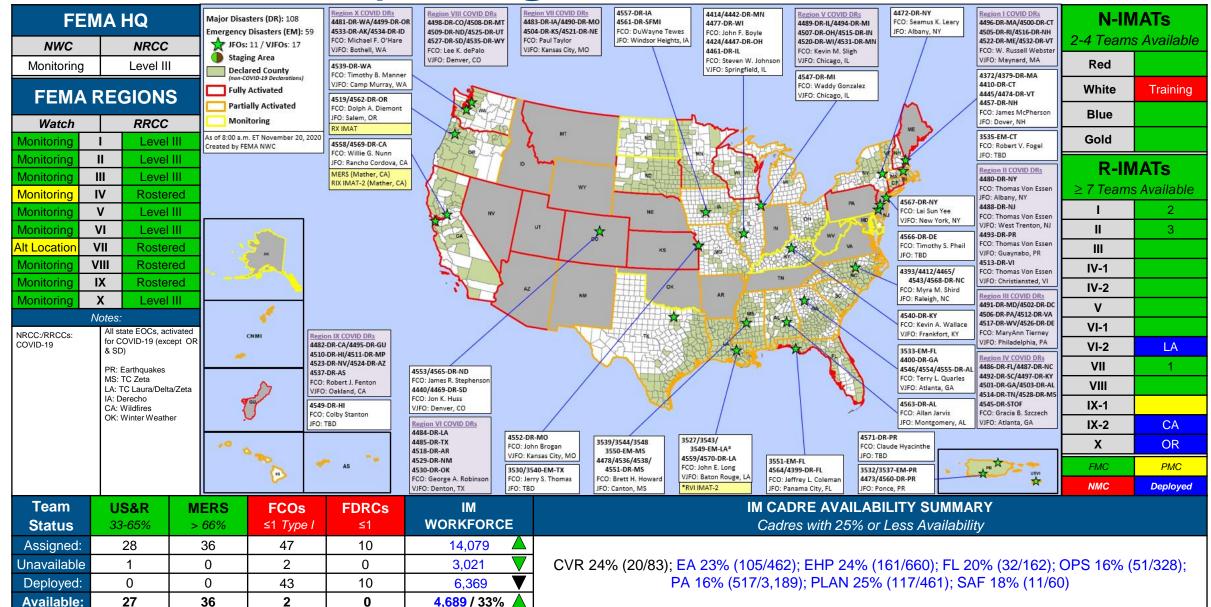

### **FEMA Common Operating Picture**

Helping people before, during, and after disasters.