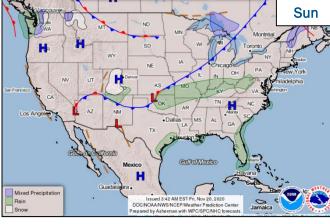

Current Ops / Monitoring**

| New Significant Incidents/Ongoing Ops:  COVID-19                 | Hazard Monitoring:  Tropical Activity:  Atlantic: Disturbance 1: Low (20%)    |
|------------------------------------------------------------------|-------------------------------------------------------------------------------|
| <ul> <li>Disaster Declaration Activity:</li> <li>None</li> </ul> | <ul><li>Event Monitoring:</li><li>No significant scheduled activity</li></ul> |



### **Tropical Outlook - Five Day**

Central Pacific Eastern Pacific Atlantic







#### Disturbance 1 (as of 7:00 a.m. ET)

- Could form between the Bahamas and Bermuda
- Gradual development possible
- 48-hour Formation chance: Low (near 0%)
- 5-day Formation chance: Low (20%)



### **National Weather Forecast**









### **Joint Preliminary Damage Assessments**

| Region | State /<br>Location | Event                              | IA | Number of | Chart End |               |
|--------|---------------------|------------------------------------|----|-----------|-----------|---------------|
|        |                     |                                    | PA | Requested | Complete  | Start – End   |
| IV     | AL                  | Hurricane Zeta<br>Oct 28           | IA | 0         | 0         | N/A           |
|        |                     |                                    | PA | 20 (+1)   | 2         | 11/16 - TBD   |
|        | MS                  | Hurricane Zeta<br>Oct 28           | IA | 6         | 6         | 11/10 - 11/15 |
|        |                     |