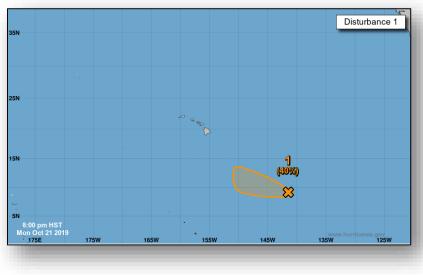

#### Disturbance 1 (as of 2:00 a.m. EDT)

- 1,100 miles SE of Hilo, Hawaii
- A tropical depression could form during the next couple of days
- Moving WNW at 10 mph
- Formation chance through 48 hours: Medium (40%)
- Formation chance through 5 days: Medium (40%)