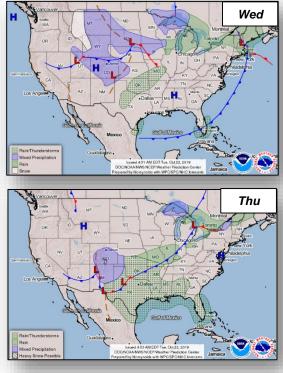

ropical depression could form during the next couple of days
- Moving WNW at 10 mph
- Formation chance through 48 hours: Medium (40%)
- Formation chance through 5 days: Medium (40%)



| Current Disturbances & 5 Day Cyclone Formation: 💢 < 40%  💢 40-60%  💢 > 60%                          | Potential track area: | Watches:           | Warnings:          | Current wind extent: |
|-----------------------------------------------------------------------------------------------------|-----------------------|--------------------|--------------------|----------------------|
| Tropical / Sub-Tropical Cyclone: ODepression   Storm   Hurricane   Post-Tropical Cyclone / Remnants | Day 1-3 💽 Day 4-5     | Hurricane Trop Stm | Hurricane Trop Stm | Hurricane Trop Stm   |

### National Weather Forecast







#### Severe Weather Outlook





### Precipitation & Excessive Rainfall







Tue

Wed

Thu

### Fire Weather Outlook







**Tomorrow** 

#### Hazards Outlook – Oct 24-28





### Long Range Outlooks – Oct 26-30





6-10 Day Temperature Probability



#### 6-10 Day Precipitation Probability

### Space Weather



|                                                                                                                 | Space Weather<br>Activity | Geomagnetic<br>Storms | Solar<br>Radiation | Radio<br>Blackouts |  |  |
|-----------------------------------------------------------------------------------------------------------------|---------------------------|-----------------------|--------------------|--------------------|--|--|
| Past 24 Hours