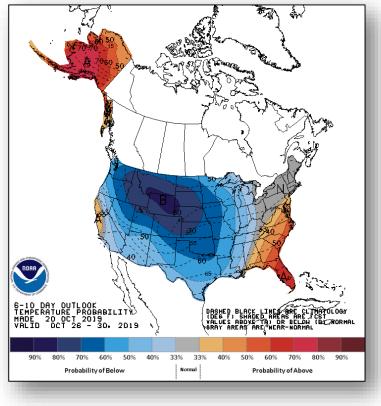

one Formation: 💢 < 40%  💢 40-60%  💢 > 60%                          | Potential track area: | Watches:           | Warnings:          | Current wind extent: |
|-----------------------------------------------------------------------------------------------------|-----------------------|--------------------|--------------------|----------------------|
| Tropical / Sub-Tropical Cyclone: ODepression   Storm   Hurricane   Post-Tropical Cyclone / Remnants | Day 1-3 💽 Day 4-5     | Hurricane Trop Stm | Hurricane Trop Stm | Hurricane Trop Stm   |

### National Weather Forecast







#### Severe Weather Outlook





### Precipitation & Excessive Rainfall







Tue

Wed

Thu

### Fire Weather Outlook







**Tomorrow** 

#### Hazards Outlook – Oct 24-28





### Long Range Outlooks – Oct 26-30





6-10 Day Temperature Probability



#### 6-10 Day Precipitation Probability

### Space Weather



|                                                                                                                 | Space Weather<br>Activity | Geomagnetic<br>Storms | Solar<br>Radiation | Radio<br>Blackouts |  |  |
|-----------------------------------------------------------------------------------------------------------------|---------------------------|-----------------------|--------------------|--------------------|--|--|
| Past 24 Hours                                                                                                   | None                      | None                  | None               | None               |  |  |
| Next 24 Hours         None         None         No