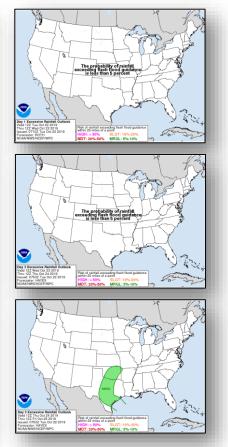

mph
- Formation chance through 48 hours: Medium (40%)
- Formation chance through 5 days: Medium (40%)



| Current Disturbances & 5 Day Cyclone Formation: 💢 < 40%  💢 40-60%  💢 > 60%                          | Potential track area: | Watches:           | Warnings:          | Current wind extent: |
|-----------------------------------------------------------------------------------------------------|-----------------------|--------------------|--------------------|----------------------|
| Tropical / Sub-Tropical Cyclone: ODepression   Storm   Hurricane   Post-Tropical Cyclone / Remnants | Day 1-3 💽 Day 4-5     | Hurricane Trop Stm | Hurricane Trop Stm | Hurricane Trop Stm   |

### National Weather Forecast







#### Severe Weather Outlook





### Precipitation & Excessive Rainfall







Tue

Wed

Thu

### Fire Weather Outlook







**Tomorrow** 

#### Hazards Outlook – Oct 24-28





### Long Range Outlooks – Oct 26-30





6-10 Day Temperature Probability



#### 6-10 Day Precipitation Probability

### Space Weather



|                                                                                                                 | Space Weather<br>Activity | Geomagnetic<br>Storms | Solar<br>Radiation | Radio<br>Blackouts |  |  |
|-----------------------------------------------------------------------------------------------------------------|---------------------------|-----------------------|--------------------|--------------------|--|--|
| Past 24 Hours                                                                                                   | None