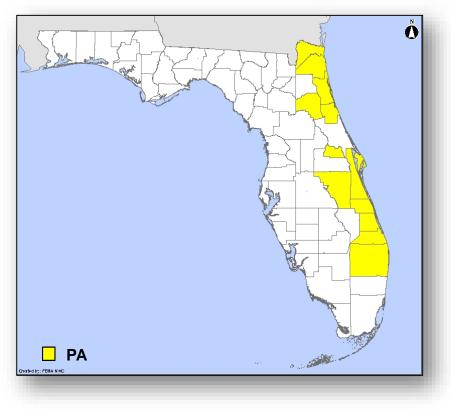

# Declaration Approved

**FEMA** 

**Declaration:** Major Disaster Declaration FEMA-4468-DR-FL for Florida **Requested:** Oct 7

Approved: Oct 21 Incident: Hurricane Dorian Incident Period: Aug 28 – Sep 9, 2019

Includes:

- Public Assistance: 12 counties
- Hazard Mitigation: Statewide

FCO: Thomas J. McCool

#### Declaration Requests in Process – 0

| State / Tribe / Territory – Incident Description | Туре | IA | ΡΑ | НМ | Requested |
|--------------------------------------------------|------|----|----|----|-----------|
| FL – Hurricane Dorian – APPROVED (Oct 21)        | DR   |    | Х  | Х  | Oct 8     |