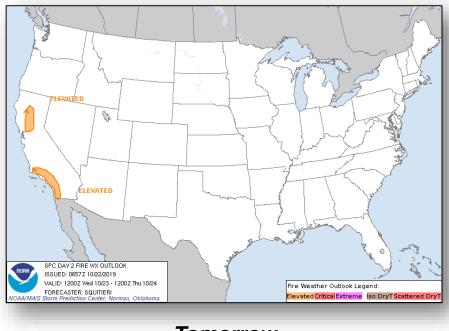

m (40%)
- Formation chance through 5 days: Medium (40%)



| Current Disturbances & 5 Day Cyclone Formation: 💢 < 40%  💢 40-60%  💢 > 60%                          | Potential track area: | Watches:           | Warnings:          | Current wind extent: |
|-----------------------------------------------------------------------------------------------------|-----------------------|--------------------|--------------------|----------------------|
| Tropical / Sub-Tropical Cyclone: ODepression   Storm   Hurricane   Post-Tropical Cyclone / Remnants | Day 1-3 💽 Day 4-5     | Hurricane Trop Stm | Hurricane Trop Stm | Hurricane Trop Stm   |

### National Weather Forecast







#### Severe Weather Outlook





### Precipitation & Excessive Rainfall







Tue

Wed

Thu

### Fire Weather Outlook







**Tomorrow** 

#### Hazards Outlook – Oct 24-28





### Long Range Outlooks – Oct 26-30





6-10 Day Temperature Probability



#### 6-10 Day Precipitation Probability

### Space Weather



|                                                                                                                 | Space Weather<br>Activity | Geomagnetic<br>Storms | Solar<br>Radiation | Radio<br>Blackouts |  |  |
|-----------------------------------------------------------------------------------------------------------------|---------------------------|-----------------------|--------------------|--------------------|--|--|
| Past 24 Hours                                                                                                   | None                      | None                  | None