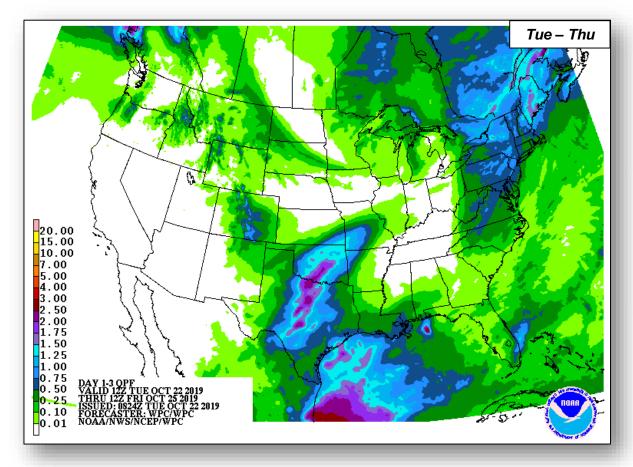

10 mph
- Formation chance through 48 hours: Medium (40%)
- Formation chance through 5 days: Medium (40%)



| Current Disturbances & 5 Day Cyclone Formation: 💢 < 40%  💢 40-60%  💢 > 60%                          | Potential track area: | Watches:           | Warnings:          | Current wind extent: |
|-----------------------------------------------------------------------------------------------------|-----------------------|--------------------|--------------------|----------------------|
| Tropical / Sub-Tropical Cyclone: ODepression   Storm   Hurricane   Post-Tropical Cyclone / Remnants | Day 1-3 💽 Day 4-5     | Hurricane Trop Stm | Hurricane Trop Stm | Hurricane Trop Stm   |

### National Weather Forecast







#### Severe Weather Outlook





### Precipitation & Excessive Rainfall







Tue

Wed

Thu

### Fire Weather Outlook







**Tomorrow** 

#### Hazards Outlook – Oct 24-28





### Long Range Outlooks – Oct 26-30





6-10 Day Temperature Probability



#### 6-10 Day Precipitation Probability

### Space Weather



|                                                                                                                 | Space Weather<br>Activity | Geomagnetic<br>Storms | Solar<br>Radiation | Radio<br>Blackouts |  |  |
|-----------------------------------------------------------------------------------------------------------------|---------------------------|-----------------------|--------------------|--------------------|--|--|
| Past 24 Hours                                                                                                   | None