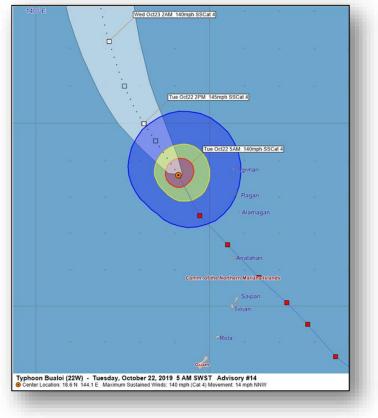

#### Typhoon Bualoi (22W) (Advisory #14 as of 5:00 a.m. EDT) - FINAL

- 265 miles NNW of Saipan
- Moving NNW at 14 mph
- Maximum sustained winds 140 mph (CAT 4)
- Typhoon force winds extend 35 miles; tropical storm force winds extend 120 miles
- Tropical Storm Warning remains in effect for Agihan, Pagan, and Alamagan
- Flash Flood Watch cancelled for Tinian and Saipan
- Has moved past CNMI and no longer poses a threat to U.S. interests