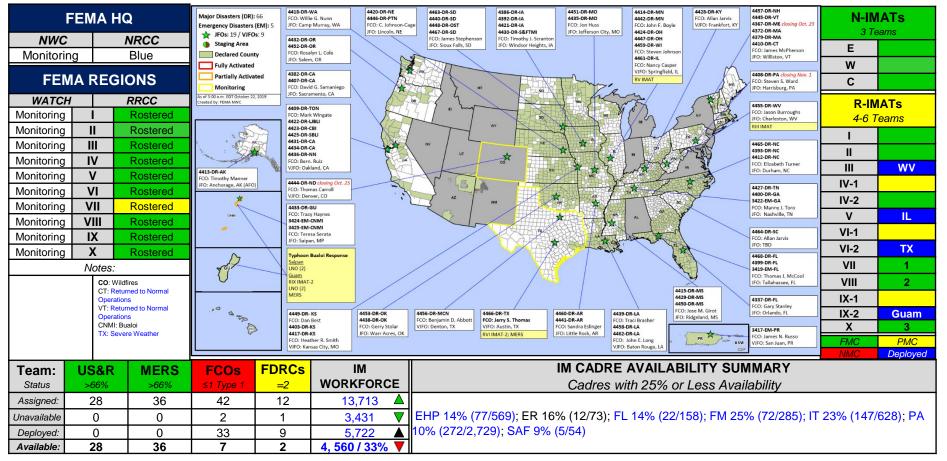

| 10/16 – TBD   |
|       | SD       | Sep 9-26, 2019                       |             | 22        | 22          | 10/16 – 10/19 |

# Declaration Approved

**FEMA** 

**Declaration:** Major Disaster Declaration FEMA-4468-DR-FL for Florida **Requested:** Oct 7

Approved: Oct 21 Incident: Hurricane Dorian Incident Period: Aug 28 – Sep 9, 2019

Includes:

- Public Assistance: 12 counties
- Hazard Mitigation: Statewide

FCO: Thomas J. McCool



#### Declaration Requests in Process – 0



| State / Tribe / Territory – Incident Description | Туре | IA | ΡΑ | НМ | Requested |
|--------------------------------------------------|------|----|----|----|-----------|
| FL – Hurricane Dorian – APPROVED (Oct 21)        | DR   |    | Х  | Х  | Oct 8     |

### FEMA Common Operating Picture





# **Public Assistance Grant Program**



|                                                                                       |                       |                              |                        |                                                                                      |                                                                                                                                                                               |         |                                                               |                              |                            | MND SEC                 |              |
|---------------------------------------------------------------------------------------|-----------------------|------------------------------|-----