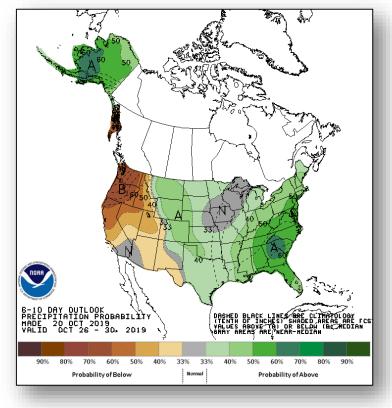

> 60%                          | Potential track area: | Watches:           | Warnings:          | Current wind extent: |
|-----------------------------------------------------------------------------------------------------|-----------------------|--------------------|--------------------|----------------------|
| Tropical / Sub-Tropical Cyclone: ODepression   Storm   Hurricane   Post-Tropical Cyclone / Remnants | Day 1-3 💽 Day 4-5     | Hurricane Trop Stm | Hurricane Trop Stm | Hurricane Trop Stm   |

### National Weather Forecast







#### Severe Weather Outlook





### Precipitation & Excessive Rainfall







Tue

Wed

Thu

### Fire Weather Outlook







**Tomorrow** 

#### Hazards Outlook – Oct 24-28





### Long Range Outlooks – Oct 26-30





6-10 Day Temperature Probability



#### 6-10 Day Precipitation Probability

### Space Weather



|                                                                                                                 | Space Weather<br>Activity | Geomagnetic<br>Storms | Solar<br>Radiation | Radio<br>Blackouts |  |  |
|-----------------------------------------------------------------------------------------------------------------|---------------------------|-----------------------|--------------------|--------------------|--|--|
| Past 24 Hours                                                                                                   | None                      | None                  | None               | None               |  |  |
| Next 24 Hours         None         None         None