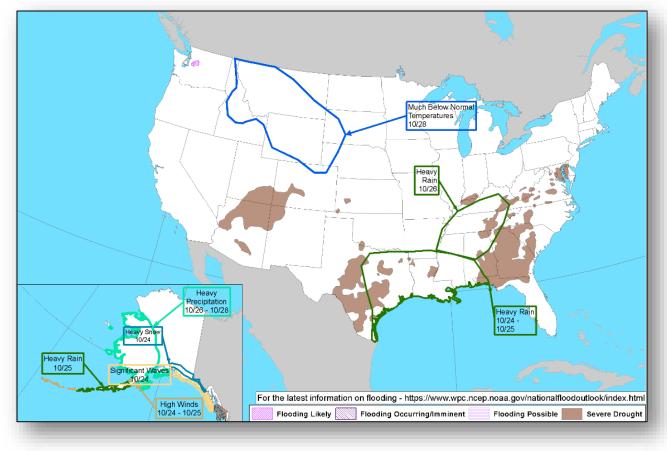

%)



| Current Disturbances & 5 Day Cyclone Formation: 💢 < 40%  💢 40-60%  💢 > 60%                          | Potential track area: | Watches:           | Warnings:          | Current wind extent: |
|-----------------------------------------------------------------------------------------------------|-----------------------|--------------------|--------------------|----------------------|
| Tropical / Sub-Tropical Cyclone: ODepression   Storm   Hurricane   Post-Tropical Cyclone / Remnants | Day 1-3 💽 Day 4-5     | Hurricane Trop Stm | Hurricane Trop Stm | Hurricane Trop Stm   |

### National Weather Forecast







#### Severe Weather Outlook





### Precipitation & Excessive Rainfall







Tue

Wed

Thu

### Fire Weather Outlook







**Tomorrow** 

#### Hazards Outlook – Oct 24-28





### Long Range Outlooks – Oct 26-30





6-10 Day Temperature Probability



#### 6-10 Day Precipitation Probability

### Space Weather



|                                                                                                                 | Space Weather<br>Activity | Geomagnetic<br>Storms | Solar<br>Radiation | Radio<br>Blackouts |  |  |
|-----------------------------------------------------------------------------------------------------------------|---------------------------|-----------------------|--------------------|--------------------|--|--|
| Past 24 Hours                                                                                                   | None                      | None                  | None               | None               |  |  |
| Next 24 H