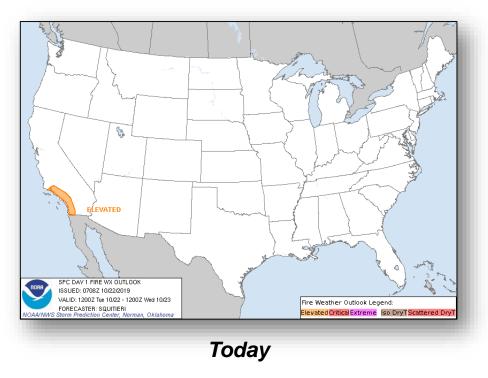

ium (40%)
- Formation chance through 5 days: Medium (40%)



| Current Disturbances & 5 Day Cyclone Formation: 💢 < 40%  💢 40-60%  💢 > 60%                          | Potential track area: | Watches:           | Warnings:          | Current wind extent: |
|-----------------------------------------------------------------------------------------------------|-----------------------|--------------------|--------------------|----------------------|
| Tropical / Sub-Tropical Cyclone: ODepression   Storm   Hurricane   Post-Tropical Cyclone / Remnants | Day 1-3 💽 Day 4-5     | Hurricane Trop Stm | Hurricane Trop Stm | Hurricane Trop Stm   |

### National Weather Forecast







#### Severe Weather Outlook





### Precipitation & Excessive Rainfall







Tue

Wed

Thu

### Fire Weather Outlook







**Tomorrow** 

#### Hazards Outlook – Oct 24-28





### Long Range Outlooks – Oct 26-30





6-10 Day Temperature Probability



#### 6-10 Day Precipitation Probability

### Space Weather



|                                                                                                                 | Space Weather<br>Activity | Geomagnetic<br>Storms | Solar<br>Radiation | Radio<br>Blackouts |  |  |
|-----------------------------------------------------------------------------------------------------------------|---------------------------|-----------------------|--------------------|--------------------|--|--|
| Past 24 Hours                                                                                                   | None                      | None                  | None