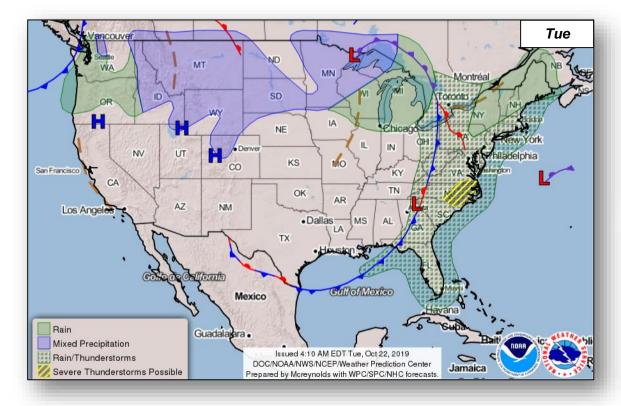

tropical depression could form during the next couple of days
- Moving WNW at 10 mph
- Formation chance through 48 hours: Medium (40%)
- Formation chance through 5 days: Medium (40%)



| Current Disturbances & 5 Day Cyclone Formation: 💢 < 40%  💢 40-60%  💢 > 60%                          | Potential track area: | Watches:           | Warnings:          | Current wind extent: |
|-----------------------------------------------------------------------------------------------------|-----------------------|--------------------|--------------------|----------------------|
| Tropical / Sub-Tropical Cyclone: ODepression   Storm   Hurricane   Post-Tropical Cyclone / Remnants | Day 1-3 💽 Day 4-5     | Hurricane Trop Stm | Hurricane Trop Stm | Hurricane Trop Stm   |

### National Weather Forecast







#### Severe Weather Outlook





### Precipitation & Excessive Rainfall







Tue

Wed

Thu

### Fire Weather Outlook







**Tomorrow** 

#### Hazards Outlook – Oct 24-28





### Long Range Outlooks – Oct 26-30





6-10 Day Temperature Probability



#### 6-10 Day Precipitation Probability

### Space Weather



|                                                                                                                 | Space Weather<br>Activity | Geomagnetic<br>Storms | Solar<br>Radiation | Radio<br>Blackouts |  |  |
|-----------------------------------------------------------------------------------------------------------------|---------------------------|-----------------------|--------------------|--------------------|--|--|
| Past 24 Hours