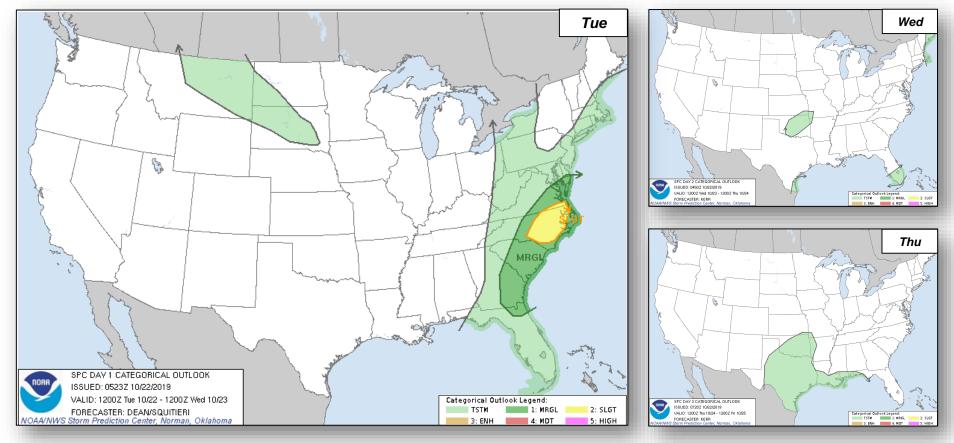

ing the next couple of days
- Moving WNW at 10 mph
- Formation chance through 48 hours: Medium (40%)
- Formation chance through 5 days: Medium (40%)



| Current Disturbances & 5 Day Cyclone Formation: 💢 < 40%  💢 40-60%  💢 > 60%                          | Potential track area: | Watches:           | Warnings:          | Current wind extent: |
|-----------------------------------------------------------------------------------------------------|-----------------------|--------------------|--------------------|----------------------|
| Tropical / Sub-Tropical Cyclone: ODepression   Storm   Hurricane   Post-Tropical Cyclone / Remnants | Day 1-3 💽 Day 4-5     | Hurricane Trop Stm | Hurricane Trop Stm | Hurricane Trop Stm   |

### National Weather Forecast







#### Severe Weather Outlook





### Precipitation & Excessive Rainfall







Tue

Wed

Thu

### Fire Weather Outlook







**Tomorrow** 

#### Hazards Outlook – Oct 24-28





### Long Range Outlooks – Oct 26-30





6-10 Day Temperature Probability



#### 6-10 Day Precipitation Probability

### Space Weather



|                                                                                                                 | Space Weather<br>Activity | Geomagnetic<br>Storms | Solar<br>Radiation | Radio<br>Blackouts |  |  |
|-----------------------------------------------------------------------------------------------------------------|---------------------------|-----------------------|--------------------|--------------------|--|--|
| Past 24 Hours