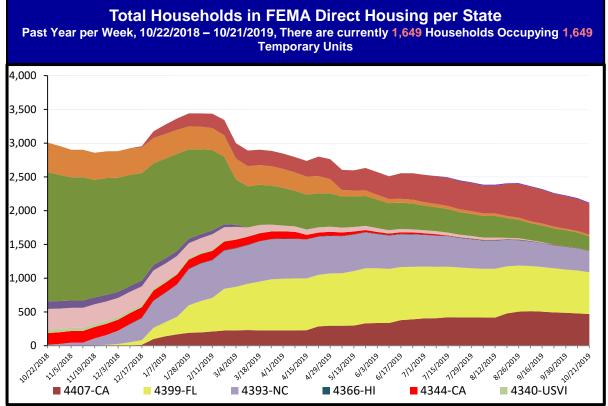

# **Direct Housing**

EMA

| DR        | IA Program End<br>Declaration Date<br>Date |            | Current # of<br>Households<br>in Direct<br>Housing |
|-----------|--------------------------------------------|------------|----------------------------------------------------|
|           |                                            |            | (Weekly<br>Change)                                 |
| 4421-IA   | 3/23/2019                                  | 9/23/2020  | 5 (0)                                              |
| 4407-CA   | 11/12/2018                                 | 5/12/2020  | 469 (-11)                                          |
| 4399-FL   | 10/11/2018                                 | 4/11/2020  | 619 (-14)                                          |
| 4393-NC   | 9/14/2018                                  | 3/14/2020  | 312 (-16)                                          |
| 4366-HI   | 5/11/2018                                  | 11/11/2019 | 4 (-1)                                             |
| 4344-CA   | 10/10/2017                                 | 7/10/2019  | 1 (0)                                              |
| 4340-USVI | 9/20/2017                                  | 9/7/2019   | 0 (0)                                              |
| 4339-PR   | 9/20/2017                                  | 9/20/2019  | 1 (0)                                              |
| 4332-TX   | 8/25/2017                                  | 8/25/2019  | 216 (-13)                                          |
| 4277-LA   | 8/14/2016                                  | 4/30/2019  | 22 (0)                                             |

States with Currently Occupied Units