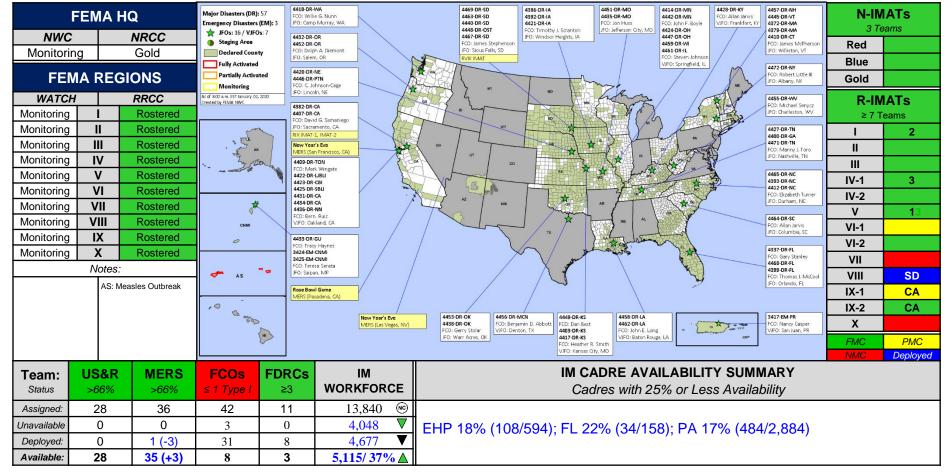

nt Description                         | Туре | IA | РА | НМ | Requested    |
|--------------------------------------------------------------------------|------|----|----|----|--------------|
| AK – Swan Lake Fire                                                      | DR   |    | Х  | Х  | Nov 25       |
| NE – Severe storms, Tornados, Straight-line, Winds and Flooding (APPEAL) | DR   | Х  | Х  | Х  | Oct 21/Dec 4 |
| ND – Flooding                                                            | DR   |    | Х  | Х  | Dec 13       |
| AR – Severe Storm, Straight-line Winds, and a Tornado                    |      |    | Х  | Х  | Dec 18       |
| VT – Severe Storm and Flooding                                           | DR   | Х  | Х  | Х  | Dec 20       |

### FEMA Common Operating Picture







# FEMA's mission is helping people before, during, and after disasters.