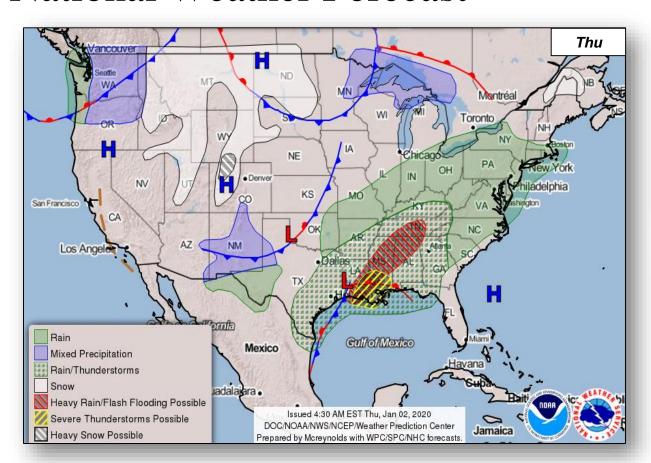

#### **Significant Incidents or Threats:**

- Wintry mix in Northern Rockies
- Heavy rain with flash flooding potential Gulf Coast
- Winter Storm Pacific Northwest

**Declaration Activity: None** 

#### National Weather Forecast