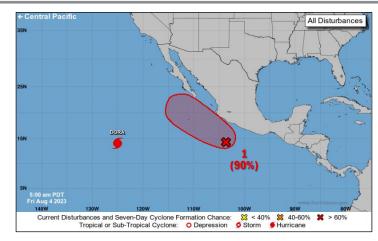

#### Disturbance 1 (As of 8:00 a.m. ET)

- Located a few hundred miles south of the coast of southwestern Mexico
- Further development and aTropical depression is likely to form over the weekend
- Formation chance 48 hour: High (70%); 7-day: High (90%)