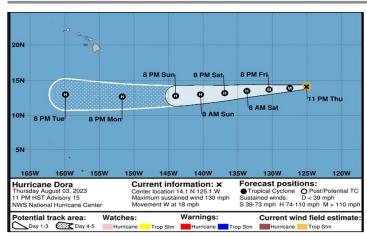

### Central Pacific

 Hurricane Dora remains in the Eastern Pacific and is expected to enter the Central Pacific Hurricane Center's area of responsibility on Sunday

#### Hurricane Dora (Advisory #15 as of 5:00 a.m. ET)

- 1,165 miles WSW of southern tip of Baja California
- Moving W at 18 mph
- Maximum sustained winds 130 mph
- Dora is a CAT 4 hurricane
- Some weakening forecast during the next day or so, but Dora is expected to be near or at major hurricane intensity through the weekend
- Hurricane force winds extend 15 miles; tropical storm force winds extend 45 miles