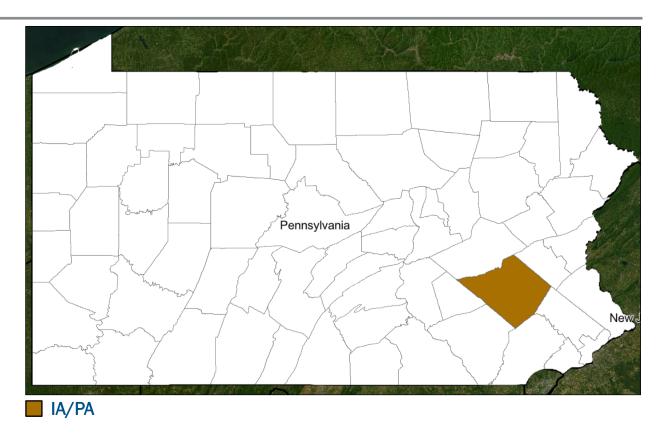

# **Declaration Request – Pennsylvania**

**Declaration Type:** Major Disaster Declaration – Pennsylvania **Requested:** Jul 31

Incident: Severe storm, straight-line winds, and flooding Incident Period: Jul 9

### Requested:

IA/PA: 1 county

Hazard Mitigation: Statewide