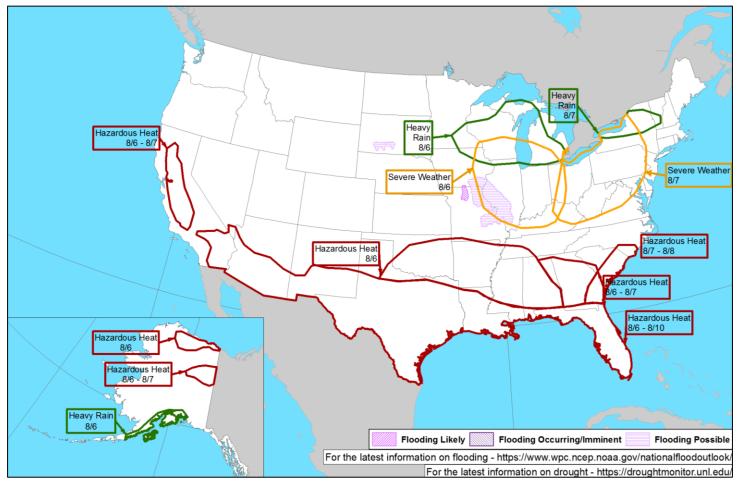

W at 18 mph
- Maximum sustained winds 130 mph
- Dora is a CAT 4 hurricane
- Some weakening forecast during the next day or so, but Dora is expected to be near or at major hurricane intensity through the weekend
- Hurricane force winds extend 15 miles; tropical storm force winds extend 45 miles

#### Disturbance 1 (As of 8:00 a.m. ET)

- Located a few hundred miles south of the coast of southwestern Mexico
- Further development and aTropical depression is likely to form over the weekend
- Formation chance 48 hour: High (70%); 7-day: High (90%)

### **Atlantic**



No new tropical cyclones are expected during the next seven days



### **National Weather Forecast**





Sat

Sun

# **Precipitation & Excessive Rainfall**





### **Severe Weather Outlook**





# Hazards Outlook - Aug 6-10





### **FEMA Common Operating Picture**

Field Offices

Offices

Major **Disasters** 

**Emergency Declarations**  **Direct Housing** Missions

**RSF-Supported Disasters** 

#### Friday N-IMATs **FEMA HQ** Aberdeen, SD DR-4718-SD August 4, 2023 3/0 2-5 Teams Available Williston, VI · MERS **NWC** NRCC DR-4720-VT 8:30 a.m. ET 0/0 0 Red Training/Exercise R1 IMAT Monitoring Rostered 7/1 White 0/1 2 **FEMA REGIONS** Blue Training/Exercise 0/0 Watch RRCC VIII 0/1 0 Gold Rostered Monitoring IX 0/1 15 0 Rostered X Monitoring HS Training T-Storn Monitoring Rostered Risk **R-IMATs** Monitoring Rostered Monitoring Rostered ≥ 7 Teams Available Regional Offices Monitoring Rostered VT Monitoring Rostered Field Offices Direct Housing Monitoring VIII Rostered Washington, D.C. Training/Exercise Monitori