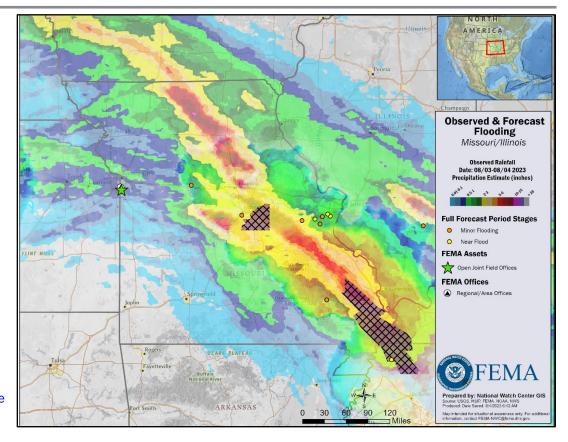

### Flooding – Illinois/Missouri – FINAL

#### **Situation:**

Moderate risk of Excessive Rainfall near the confluence of the Missouri, Ohio, and Mississippi Rivers.

Potential Impacts: All lifelines remain green, with no major impacts reported

Illinois: (RV DSAR as of 2:01 p.m. ET)

 Excessive rainfall forecast for portions of southern Illinois. The primary threat is flash and urban flooding

Missouri: (RVII DSAR as of 12:57 p.m. ET)

- Overall conditions are prime for flooding if heavy rainfall continues due to low lying, poor drainage areas and saturated soil from previous rainfall
- Minor road closures and road flooding are the primary impacts

#### **State and Local Response:**

Missouri and Illinois State EOCs at Normal Operations