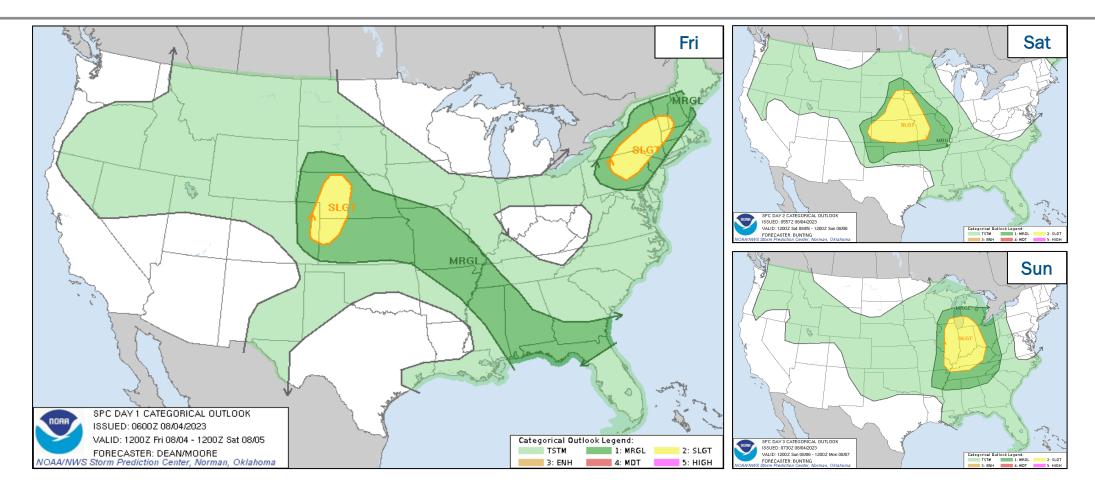

rn tip of Baja California
- Moving W at 18 mph
- Maximum sustained winds 130 mph
- Dora is a CAT 4 hurricane
- Some weakening forecast during the next day or so, but Dora is expected to be near or at major hurricane intensity through the weekend
- Hurricane force winds extend 15 miles; tropical storm force winds extend 45 miles

#### Disturbance 1 (As of 8:00 a.m. ET)

- Located a few hundred miles south of the coast of southwestern Mexico
- Further development and aTropical depression is likely to form over the weekend
- Formation chance 48 hour: High (70%); 7-day: High (90%)

### **Atlantic**



No new tropical cyclones are expected during the next seven days



### **National Weather Forecast**





Sat

Sun

# **Precipitation & Excessive Rainfall**





### **Severe Weather Outlook**





# Hazards Outlook - Aug 6-10





### **FEMA Common Operating Picture**

Field Offices

Offices

Major **Disasters** 

**Emergency Declarations**  **Direct Housing** Missions

**RSF-Supported Disasters** 

#### Friday N-IMATs **FEMA HQ** Aberdeen, SD DR-4718-SD August 4, 2023 3/0 2-5 Teams Available Williston, VI · MERS **NWC** NRCC DR-4720-VT 8:30 a.m. ET 0/0 0 Red Training/Exercise R1 IMAT Monitoring Rostered 7/1 White 0/1 2 **FEMA REGIONS** Blue Training/Exercise 0/0 Watch RRCC VIII 0/1 0 Gold Rostered Monitoring IX 0/1 15 0 Rostered X Monitoring HS Training T-Storn Monitoring Rostered Risk **R-IMATs** Monitoring Rostered Monitoring Rostered ≥ 7 Teams Available Regional Offices Monitoring Rostered VT Monitoring Rostered Field Offices Direct Housing Monitoring VIII Rostered Washingto