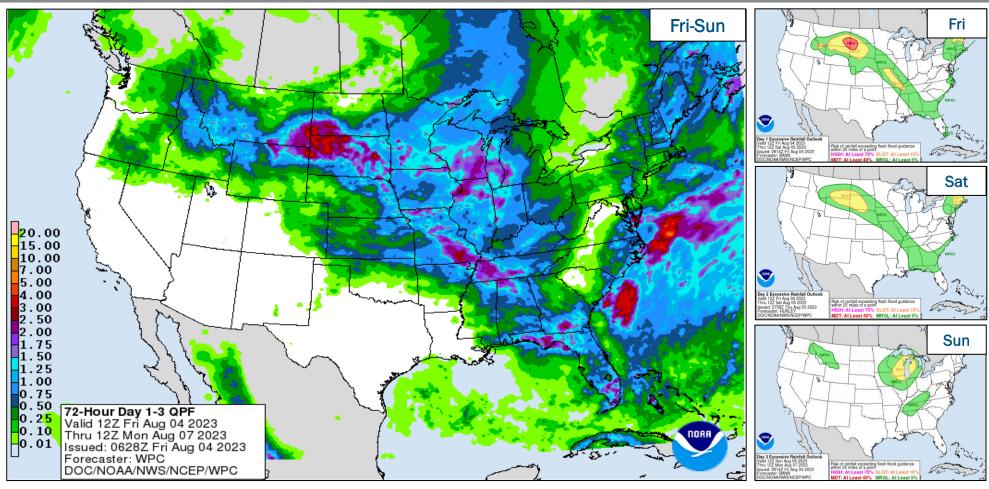

.m. ET)

- 1,165 miles WSW of southern tip of Baja California
- Moving W at 18 mph
- Maximum sustained winds 130 mph
- Dora is a CAT 4 hurricane
- Some weakening forecast during the next day or so, but Dora is expected to be near or at major hurricane intensity through the weekend
- Hurricane force winds extend 15 miles; tropical storm force winds extend 45 miles

#### Disturbance 1 (As of 8:00 a.m. ET)

- Located a few hundred miles south of the coast of southwestern Mexico
- Further development and aTropical depression is likely to form over the weekend
- Formation chance 48 hour: High (70%); 7-day: High (90%)

### **Atlantic**



No new tropical cyclones are expected during the next seven days



### **National Weather Forecast**





Sat

Sun

# **Precipitation & Excessive Rainfall**





### **Severe Weather Outlook**





# Hazards Outlook - Aug 6-10





### **FEMA Common Operating Picture**

Field Offices

Offices

Major **Disasters** 

**Emergency Declarations**  **Direct Housing** Missions

**RSF-Supported Disasters** 

#### Friday N-IMATs **FEMA HQ** Aberdeen, SD DR-4718-SD August 4, 2023 3/0 2-5 Teams Available Williston, VI · MERS **NWC** NRCC DR-4720-VT 8:30 a.m. ET 0/0 0 Red Training/Exercise R1 IMAT Monitoring Rostered 7/1 White 0/1 2 **FEMA REGIONS** Blue Training/Exercise 0/0 Watch RRCC VIII 0/1 0 Gold Rostered Monitoring IX 0/1 15 0 Rostered X Monitoring HS Training T-Storn Monitoring Rostered Risk **R-IMATs** Monitoring Rostered Monitoring Rostered ≥ 7 Teams Available Regional Offices Monitoring Rostered VT Monitoring Rostered Field Offices Direct Housin