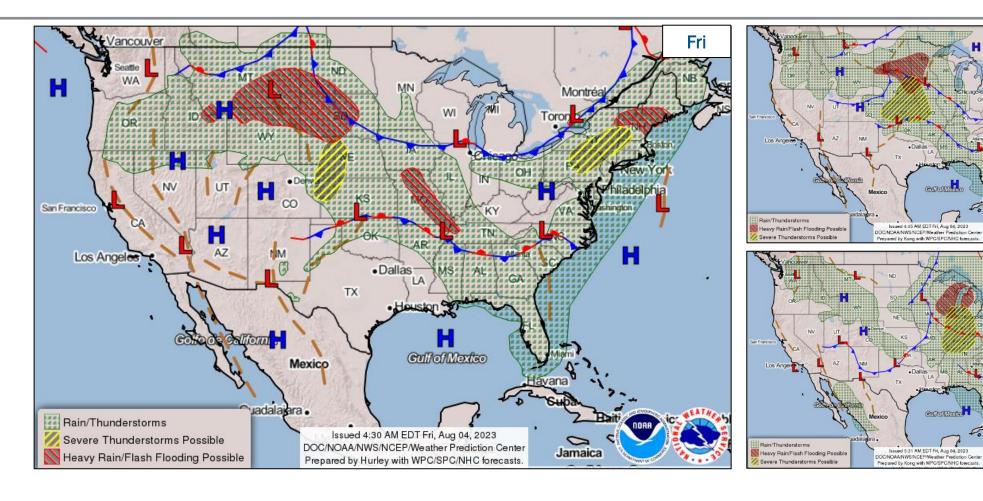

### **Hazard Monitoring**

- Severe thunderstorms Central Plains and Northeast
- Heavy rain and flash flooding Northern Rockies, Plains, Middle Mississippi and Tennessee Valleys, and the Northeast
- Tropical Activity:
  - Eastern Pacific:
    - Hurricane Dora
    - Disturbance 1: High (90%)

 Excessive rainfall forecast for portions of southern Illinois. The primary threat is flash and urban flooding

Missouri: (RVII DSAR as of 12:57 p.m. ET)

- Overall conditions are prime for flooding if heavy rainfall continues due to low lying, poor drainage areas and saturated soil from previous rainfall
- Minor road closures and road flooding are the primary impacts