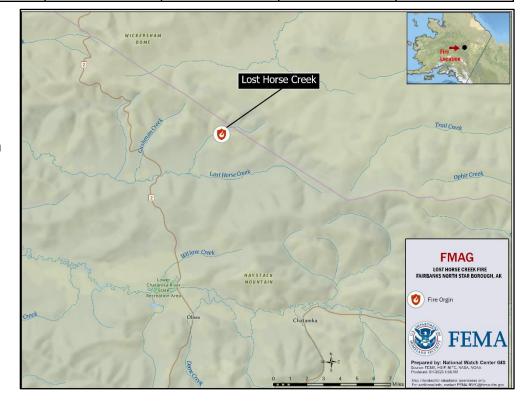

### **Lost Horse Creek Fire – Alaska**

| Fire Name                             | FMAG #          | Acres  | Percent<br>Contained | Evacuations | Stru       | Fatalities / |           |          |       |       |            |    |      |      |      |      |
|---------------------------------------|-----------------|--------|----------------------|-------------|------------|--------------|-----------|----------|-------|-------|------------|----|------|------|------|------|
| (Co., ST)                             | FIVIAG #        | Burned |                      |             | Threatened | Damaged      | Destroyed | Injuries |       |       |            |    |      |      |      |      |
| Lost Horse Creek                      | 5473-FM-AK 1,90 | 4 000  | 00/                  | M: 100      | H: 40      | H: 0         | H: 0      | 0.40     |       |       |            |    |      |      |      |      |
| (Fairbanks North Star<br>Burough, AK) |                 |        | 1,900                | 1,900       | 1,900      | 1,900        | 1,900     | 1,900    | 1,900 | 1,900 | AK   1,900 | 0% | V: 0 | 0: 0 | 0: 0 | 0: 0 |

#### Situation:

- The fire began on July 28 and is burning on state land in Fairbanks North Star Burough, AK (pop: 95,600)
- Threatening 40 homes (30 primary / 10 secondary residences) in and around the Haystack subdivision (pop: 100)
- Threatening the following infrastructure: Elliot Highway, local cooperative electrical utility lines, recreational facilities, and the University of Alaska's Poker Flats Research site
- Evacuation for 40 residences in and around Haystack subdivision (pop: 100),
   Fairbanks North Star Borough, AK (pop: 95,600)

#### Response:

- An FMAG was approved on August 3
- FEMA Bothell MOC continues to monitor; RRCC (Rostered); IMAT (PMC Staffing Shortage)
- The NWC will continue to monitor in coordination with Region X / FEMA Bothell MOC; the next update will be in the National SITREP at 5:00 p.m. ET