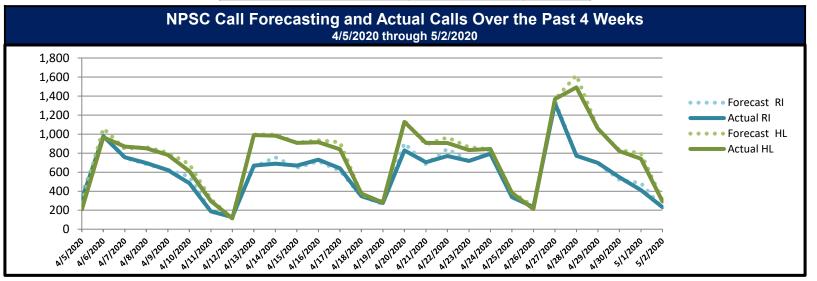

### NPSC Call Activity

| NPSC Call Activity in the Past Week |                 |              |  |  |  |  |  |
|-------------------------------------|-----------------|--------------|--|--|--|--|--|
| 4/26/2020 through 5/2/2020          |                 |              |  |  |  |  |  |
| Call Type                           | Projected Calls | Actual Calls |  |  |  |  |  |
| Registration Intake:                | 4,265           | 4,214        |  |  |  |  |  |
| Helpline:                           | 6,213           | 5,984        |  |  |  |  |  |
| Combined:                           | 10,478          | 10,198       |  |  |  |  |  |