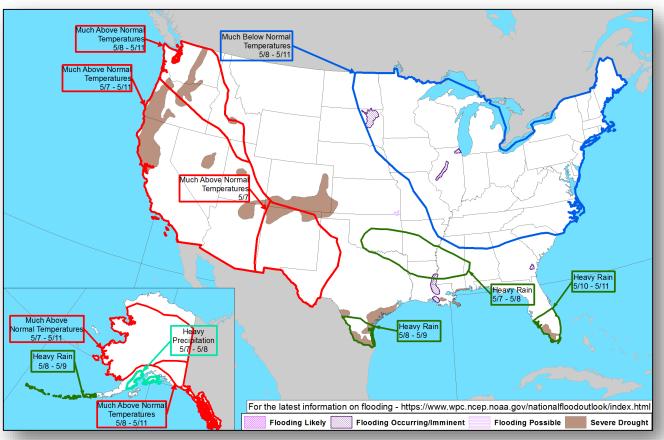

|
| CONTROL CONTRO | NWCGIS TRANS SHOULD AND THE STREET | Tube   Tube |

(FEMA SLB COVID-19, May 4)

#### National Weather Forecast





### Hazards Outlook – May 7 – 11





### Space Weather



|               | Space Weather<br>Activity | Geomagnetic<br>Storms | Solar<br>Radiation | Radio<br>Blackouts |
|---------------|---------------------------|-----------------------|--------------------|--------------------|
| Past 24 Hours | None                      | None                  | None               | None               |
| Next 24 Hours | None                      | None                  | None               | None               |

For further information on NOAA Space Weather Scales refer to: http://www.swpc.noaa.gov/noaa-scales-explanation





### Joint Preliminary Damage Assessments



| State / | Front    |               | Number of | Start – End |           |             |  |
|---------|----------|---------------|-----------|-------------|---------