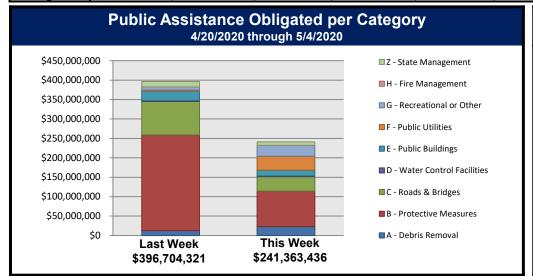

### Public Assistance Grant Program

|                            | PA Project Worksheets Obligated in past week, as of 5/4/20 at 1500 EDT |                            |                        |                                    |                         |                      |                              |                            |                         |                  |
|----------------------------|------------------------------------------------------------------------|----------------------------|------------------------|------------------------------------|-------------------------|----------------------|------------------------------|----------------------------|-------------------------|------------------|
|                            | Emergency Work Permanent Work                                          |                            |                        |                                    |                         |                      |                              |                            |                         |                  |
| PA Category                | A - Debris<br>Removal                                                  | B - Protective<br>Measures | C - Roads &<br>Bridges | D - Water<br>Control<br>Facilities | E - Public<br>Buildings | F - Public Utilities | G - Recreational<br>or Other | H - Fire<br>Managemen<br>t | Z - State<br>Management | Total            |
| Number Of<br>PWs Obligated | 50                                                                     | 121                        | 185                    | 12                                 | 120                     | 49                   | 85                           | 0                          | 74                      | 696              |
| Federal Share Obligated    | \$22,997,540                                                           | \$91,208,089               | \$37,066,444           | \$2,314,799                        | \$14,877,280            | \$35,678,042         | \$28,200,956                 | \$0                        | \$9,020,285.99          | \$241,363,436.31 |

#### This weeks PA Highlights

- In 4488 NJ
  - \$44 Million obligated for Category B –
     Protective Measures
- In 4366 HI
  - \$30 Million obligated for Category F Public Utilities
- In 4504 KS
  - \$22 Million obligated for Category B –
     Protective Measures