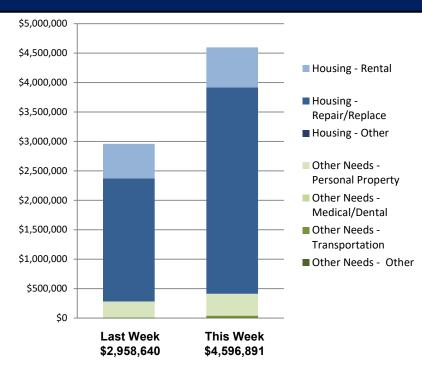

#### **IHP Approved per Category in the Past**

2 Weeks - 4/20/2020 through 5/4/2020

FEMA's mission is helping people before, during, and after disasters.