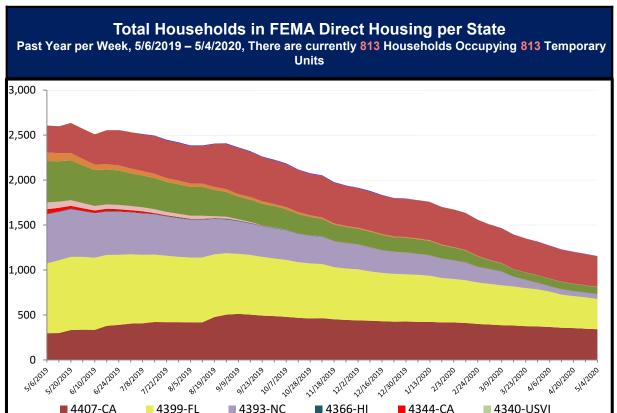

### **Direct Housing**

| DR      | IA Declaration<br>Date | Current # of<br>Households<br>in Direct<br>Housing |                    |
|---------|------------------------|----------------------------------------------------|--------------------|
|         |                        |                                                    | (Weekly<br>Change) |
| 4421-IA | 3/23/2019              | 9/23/2020                                          | 1 (0)              |
| 4407-CA | 11/12/2018             | 5/12/2020                                          | 342 (-6)           |
| 4399-FL | 10/11/2018             | 4/11/2020                                          | 336 (-12)          |
| 4393-NC | 9/14/2018              | 3/14/2020                                          | 54 (-1)            |
| 4344-CA | 10/10/2017             | 7/10/2019                                          | 0 (0)              |
| 4339-PR | 9/20/2017              | 9/20/2019                                          | 1 (0)              |
| 4332-TX | 8/25/2017              | 8/25/2019                                          | 77 (0)             |
| 4277-LA | 8/14/2016              | 4/30/2019                                          | 2 (0)              |

**States with Currently Occupied Units** 