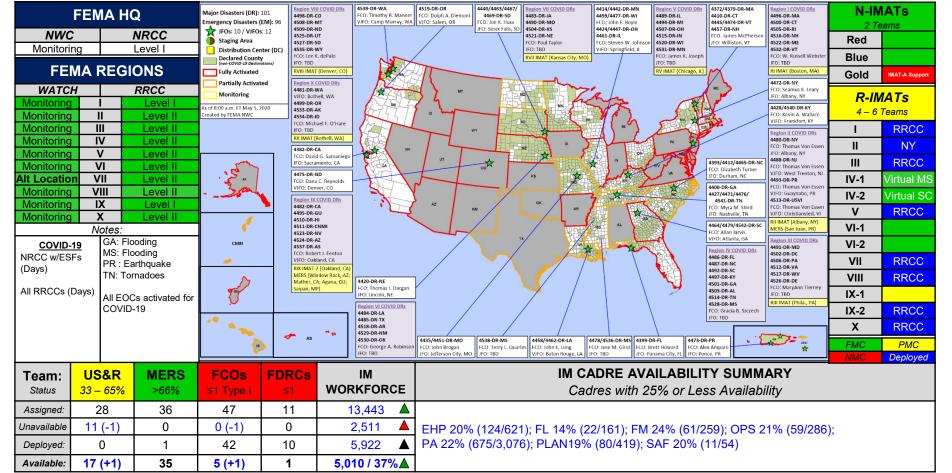

- FEMA NRCC remains at Level I in unified effort with HHS SOC; all FEMA RRCCs activated
- FEMA IMAT-A teams deployed to 27 states/territories; LNOs deployed to 37 states/territories
- 56 major disaster declarations approved; All State / Territory EOCs activated
- 48,196 (+595) FEMA, DOD, HHS, VA and CDC personnel deployed/activated in support of COVID-19 response
   3,155 (-6) FEMA Employees deployed in support of COVID-19 response
- Testing: 7,092,156 (+258,322) cumulative as of May 4

### FEMA Common Operating Picture