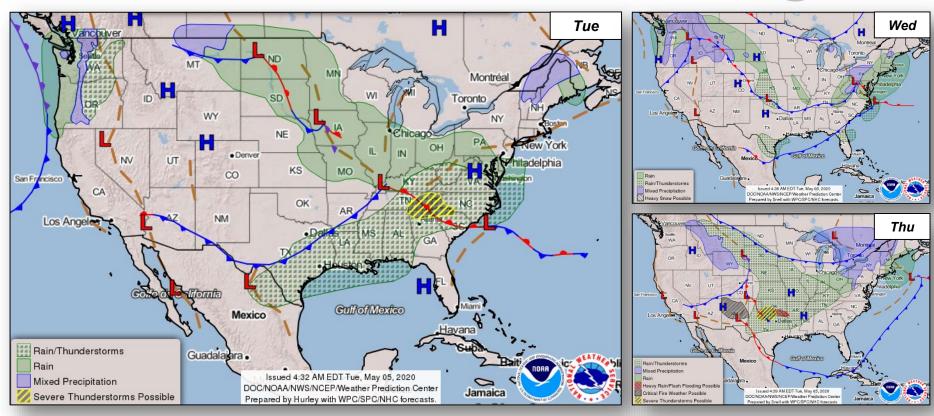

|
| CONTROL CONTRO | NWCGIS TRANS SHOULD AND THE STREET | Tube   Tube |

(FEMA SLB COVID-19, May 4)

#### National Weather Forecast





### Hazards Outlook – May 7 – 11





### Space Weather



|               | Space Weather<br>Activity | Geomagnetic<br>Storms | Solar<br>Radiation | Radio<br>Blackouts |
|---------------|---------------------------|-----------------------|--------------------|--------------------|
| Past 24 Hours | None                      | None                  | None               | None               |
| Next 24 Hours | None                      | None                  | None               | None               |

For further information on NOAA Space Weather Scales refer to: http://www.swpc.noaa.gov/noaa-scales-explanation





### Joint Preliminary Damage Assessments



| State / | Front    |               | Number of | Start – End |           |             |  |
|---------|----------|-------------