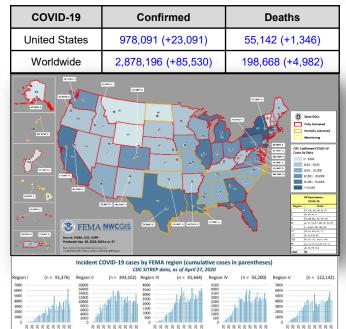

### COVID-19 Update

<u>Situation:</u> FEMA, HHS, and federal partners are working with our state, local, tribal, and territorial governments to execute a whole-of-America response to the COVID-19 pandemic. The President released Guidelines for Opening American Up Again and the Federal Government is continuing to work with governors across the country to ensure they have the equipment, supplies, and testing resources they need to reopen safely and responsibly. The HHS Secretary issued a renewal of the January 31 COVID-19 Public Health Emergency Declaration for 90 days.

- · FEMA NRCC remains at Level I in unified effort with HHS SOC; all FEMA RRCCs activated
- · FEMA IMAT-A teams deployed to 27 states/territories; LNOs deployed to 37 states/territories
- · 56 major disaster declarations approved; All State / Territory EOCs activated
- 47,938 FEMA, DOD, HHS, VA and CDC personnel deployed/activated in support of COVID-19 response
- Testing: 5,446,633 (+209,669) cumulative as of Apr 27