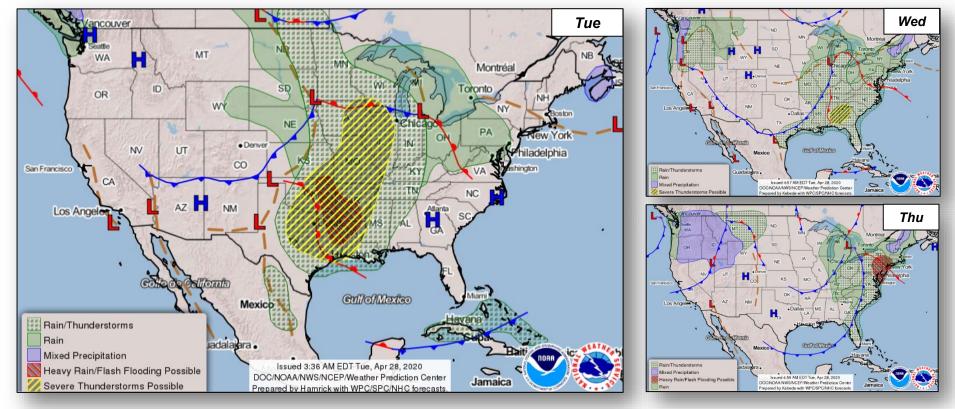

#### Significant Incidents or Threats:

- COVID-19
- Severe Thunderstorms possible Southern Plains, Upper Mississippi and Ohio Valleys, Great Lakes
- Heavy Rain and Flash Flooding possible Southern Plains

#### National Weather Forecast

#### Severe Weather Outlook