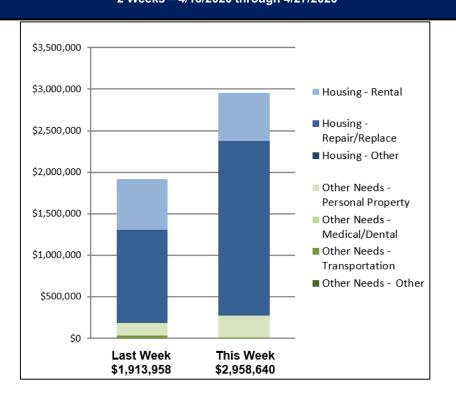

#### IHP Approved per Category in the Past 2 Weeks – 4/13/2020 through 4/27/2020

#### **Individual Assistance Activity**

|                          | Individuals and Hous                                    | seholds Prog           | gram Activity A   | s Of: 4/2              | 27/20              |  |
|--------------------------|---------------------------------------------------------|------------------------|-------------------|------------------------|--------------------|--|
| Ī                        |                                                         | In Pa                  | st 7 Days         | Cum                    | ulative            |  |
|                          |                                                         | Applicants<br>Approved | Amount Approved   | Applicants<br>Approved | Amount<br>Approved |  |
|                          | 4473-PR Decla                                           | ared 01-16-2020        | End Of Reg Period | 05-31-2020             |                    |  |
|                          | Housing Assistance                                      | 410                    | \$1,627,938.08    | 9,618                  | \$31,048,835.6     |  |
|                          | Other Needs Assistance                                  | 67                     | \$38,127.15       | 3,591                  | \$1,664,770.01     |  |
| Open Registration Period | Total IHP                                               | \$1,66                 | 6,065.23          | \$32,71                | 3,605.62           |  |
| open negistration renou  | Average IHP                                             |                        |                   | \$2,                   | 898                |  |
|                          |                                                         |                        |                   | HA                     | ONA                |  |
|                          | Total Max Grants                                        |                        |                   | 154                    | 0                  |  |
|                          | 4476-TN Decla                                           | red 03-05-2020         | End Of Reg Period | 05-04-2020             | 1                  |  |
|                          | Housing Assistance                                      | 42                     | \$110,860.98      | 604                    | \$1,572,475.46     |  |
|                          | Other Needs Assistance                                  | 19                     | \$23,248.63       | 232                    | \$551,480.91       |  |
| Open Registration Period | Total IHP                                               | \$134                  | ,109.61           |                        | 9,956.37           |  |
| opennegien anen eneu     | Average IHP                                             |                        |                   |                        | 189                |  |
|                          |                                                         |                        |                   | HA                     | ONA                |  |
|                          | Total Max Grants                                        |                        |                   | 3                      | 0                  |  |
|                          |                                                         | ared 04-03-2020        | End Of Reg Period |                        | 1                  |  |
|                          | Housing Assistance                                      | 35                     | \$223,773.33      | 65                     | \$522,245.13       |  |
| _                        | Other Needs Assistance                                  | 10                     | \$37,322.31       | 18                     | \$71,671.30        |  |
| Open Registration Period | Total IHP                                               | \$593,916.43           |                   |                        |                    |  |
| .,                       | Average IHP                                             |                        |                   |                        | ,137               |  |
|                          |                                                         |                        |                   | HA                     | ONA                |  |
|                          | Total Max Grants                                        |                        |                   | 0                      | 0                  |  |
|                          |                                                         | ared 04-16-2020        | End Of Reg Period |                        |                    |  |
|                          | Housing Assistance                                      | 124                    | \$479,304.99      | 145                    | \$571,026.12       |  |
|                          | Other Needs Assistance                                  | 63                     | \$168,699.20      | 70                     | \$196,913.95       |  |
| Open Registration Period | Total IHP                                               | \$648                  | 9,004.19          | \$767,940.07           |                    |  |
|                          | Average IHP                                             |                        |                   |                        | .086               |  |
|                          |                                                         |                        |                   | HA                     | ONA                |  |
|                          | Total Max Grants                                        |                        |                   | 0                      | 0                  |  |
|                          |                                                         | red 04-24-2020         | End Of Reg Period |                        |                    |  |
|                          | Housing Assistance                                      | 25                     | \$106,622.13      | 25                     | \$106,622.13       |  |
| -                        | Other Needs Assistance                                  | 6                      | \$8,522.53        | 6                      | \$8,522.53         |  |
| Open Registration Period | Total IHP                                               | \$115                  | i,144.66          | \$115,144.66           |                    |  |
|                          | Average IHP                                             |                        |                   | \$4,<br>HA             | .606<br>ONA        |  |
|                          | Total Man Create                                        |                        |                   | 0<br>0                 | 0                  |  |
|                          | Total Max Grants<br>10 Declarations IHP Programmatica   | lly Onen Class         | Desistration *    | 0                      | 0                  |  |
|                          | 10 Declarations IHP Programmatica<br>Housing Assistance | 33                     | \$132,017.76      |                        |                    |  |
| Other IHP Active         | Other Needs Assistance                                  | 3                      | \$132,017.76      |                        |                    |  |
|                          |                                                         | -                      |                   |                        |                    |  |
|                          | Total IHP                                               | ə134                   | ,220.20           |                        |                    |  |
| -                        |                                                         | 60.00                  | 0 620 52          |                        |                    |  |
| STARTAL                  | Total IHP Approved in Past Week                         | \$2,95                 | 8,639.53          |                        |                    |  |