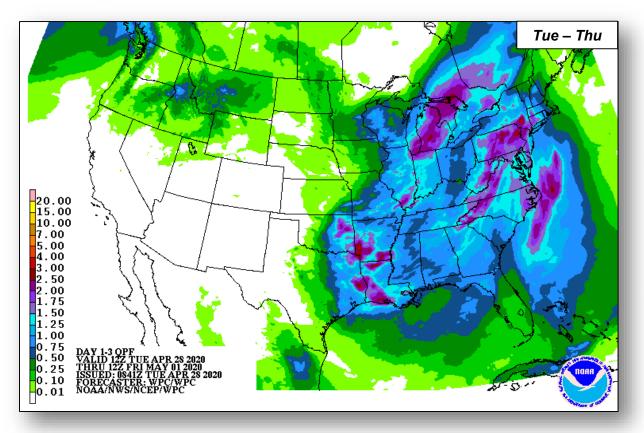

plant outbreak in MD/DE/VA <u>Data and Analysis</u>
- Completed comprehensive state-level hospital data analysis to assess completeness and sourcing <u>Health and Medical Lifelines</u>

#### Public Health

- Personal Protective Equipment/Medical Supplies: CBP facilitated the delivery of more than 1.5M masks from China that will be delivered to hospitals and medical facilities across South Carolina
- Mitigation: U.S. Air Force Research Laboratory is investigating the possibility of using light and radiation to decontaminate and sterilize areas exposed to COVID-19

#### Medical Care

Hospital Capacity: NYC: USNS Comfort 0 beds filled, 0 COVID patients being treated; anticipated departure from NYC by April 30





#### National Weather Forecast





#### Precipitation & Excessive Rainfall







#### Severe Weather Outlook







### Space Weather



|                                                                                                                        | Space Weather<br>Activity | Geomagnetic<br>Storms | Solar<br>Radiation | Radio<br>Blackouts |  |  |  |
|------------------------------------------------------------------------------------------------------------------------|---------------------------|-----------------------|--------------------|--------------------|--|--|--|
| Past 24 Hours                                                                                                          | None                      | None                  | None               | None               |  |  |  |
| Next 24 Hours