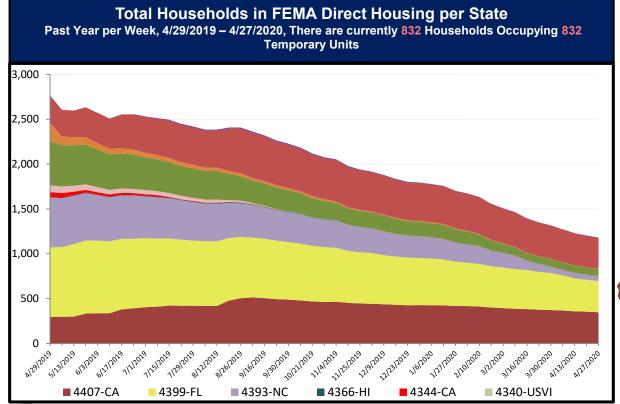

### **Direct Housing**

EMA

| DR      | IA Declaration<br>Date | Current # of<br>Households<br>in Direct<br>Housing |                    |
|---------|------------------------|----------------------------------------------------|--------------------|
|         |                        |                                                    | (Weekly<br>Change) |
| 4421-IA | 3/23/2019              | 9/23/2020                                          | 1 (0)              |
| 4407-CA | 11/12/2018             | 5/12/2020                                          | 348 (-6)           |
| 4399-FL | 10/11/2018             | 4/11/2020                                          | 348 (-8)           |
| 4393-NC | 9/14/2018              | 3/14/2020                                          | 55 (-2)            |
| 4344-CA | 10/10/2017             | 7/10/2019                                          | 0 (0)              |
| 4339-PR | 9/20/2017              | 9/20/2019                                          | 1 (0)              |
| 4332-TX | 8/25/2017              | 8/25/2019                                          | 77 (-1)            |
| 4277-LA | 8/14/2016              | 4/30/2019                                          | 2 (0)              |

**States with Currently Occupied Units** 