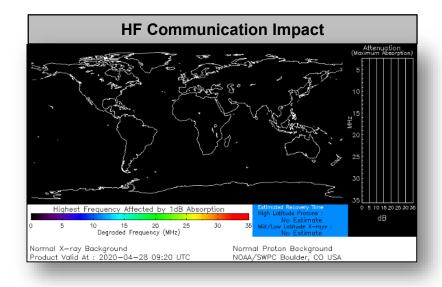

### Space Weather

|                                                                                                                        | Space Weather<br>Activity | Geomagnetic<br>Storms | Solar<br>Radiation | Radio<br>Blackouts |  |  |  |
|------------------------------------------------------------------------------------------------------------------------|---------------------------|-----------------------|--------------------|--------------------|--|--|--|
| Past 24 Hours                                                                                                          | None                      | None                  | None               | None               |  |  |  |
| Next 24 Hours                                                                                                          | None                      | None                  | None               | None               |  |  |  |
| For further information on NOAA Space Weather Scales refer to: <u>http://www.swpc.noaa.gov/noaa-scales-explanation</u> |                           |                       |                    |                    |  |  |  |