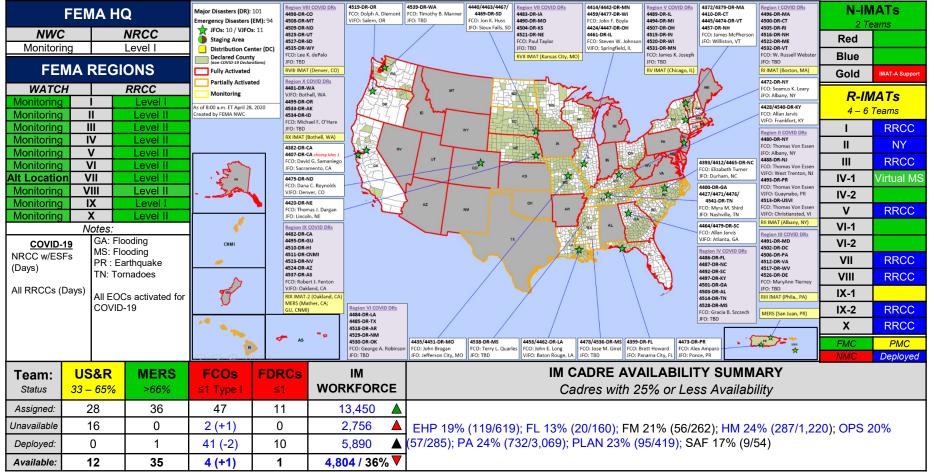

- · FEMA NRCC remains at Level I in unified effort with HHS SOC; all FEMA RRCCs activated
- · FEMA IMAT-A teams deployed to 27 states/territories; LNOs deployed to 37 states/territories
- · 56 major disaster declarations approved; All State / Territory EOCs activated
- 47,938 FEMA, DOD, HHS, VA and CDC personnel deployed/activated in support of COVID-19 response
- Testing: 5,446,633 (+209,669) cumulative as of Apr 27

### FEMA Common Operating Picture