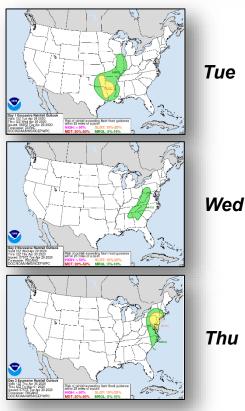

ant outbreak in MD/DE/VA <u>Data and Analysis</u>
- Completed comprehensive state-level hospital data analysis to assess completeness and sourcing <u>Health and Medical Lifelines</u>

#### Public Health

- Personal Protective Equipment/Medical Supplies: CBP facilitated the delivery of more than 1.5M masks from China that will be delivered to hospitals and medical facilities across South Carolina
- Mitigation: U.S. Air Force Research Laboratory is investigating the possibility of using light and radiation to decontaminate and sterilize areas exposed to COVID-19

#### Medical Care

Hospital Capacity: NYC: USNS Comfort 0 beds filled, 0 COVID patients being treated; anticipated departure from NYC by April 30





#### National Weather Forecast





#### Precipitation & Excessive Rainfall







#### Severe Weather Outlook







### Space Weather



|                                                                                                                        | Space Weather<br>Activity | Geomagnetic<br>Storms | Solar<br>Radiation | Radio<br>Blackouts |  |  |  |
|------------------------------------------------------------------------------------------------------------------------|---------------------------|-----------------------|--------------------|--------------------|--|--|--|
| Past 24 Hours                                                                                                          | None                      | None                  | None               | None               |  |  |  |
| Next 24 Hours