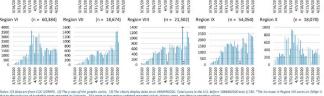

### COVID-19 Update

<u>Situation:</u> FEMA, HHS, and federal partners are working with our state, local, tribal, and territorial governments to execute a whole-of-America response to the COVID-19 pandemic. The President released Guidelines for Opening American Up Again and the Federal Government is continuing to work with governors across the country to ensure they have the equipment, supplies, and testing resources they need to reopen safely and responsibly. The HHS Secretary issued a renewal of the January 31 COVID-19 Public Health Emergency Declaration for 90 days.

- · FEMA NRCC remains at Level I in unified effort with HHS SOC; all FEMA RRCCs activated
- · FEMA IMAT-A teams deployed to 27 states/territories; LNOs deployed to 37 states/territories
- · 56 major disaster declarations approved; All State / Territory EOCs activated
- 47,938 FEMA, DOD, HHS, VA and CDC personnel deployed/activated in support of COVID-19 response
- Testing: 5,446,633 (+209,669) cumulative as of Apr 27