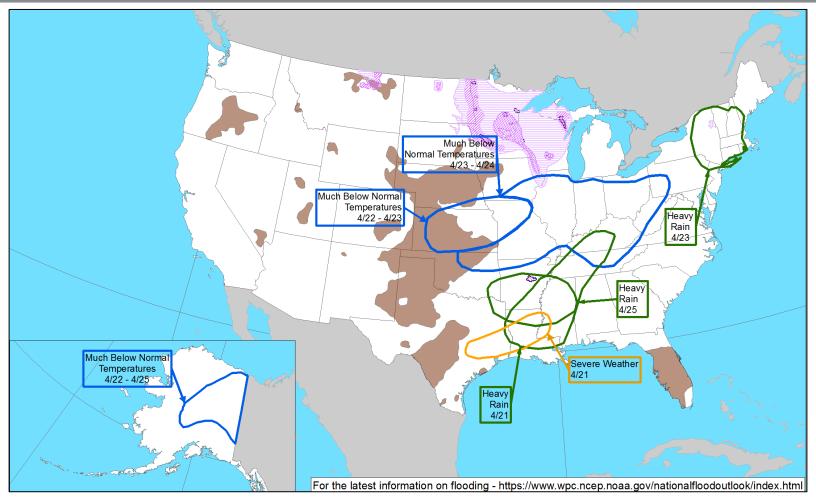

ril 19, 2023 8:30 a.m. ET



## National Current Ops / Monitoring

### New Significant Incidents / Ongoing Ops

No new significant incidents / operations

### **Hazard Monitoring**

- Severe Thunderstorms Southern Plains to the Upper Mississippi Valley
- Heavy Snow Pacific Northwest, Northern Rockies, and Northern Plains
- Mixed Precipitation, Freezing Rain Pacific Northwest to the Upper Mississippi Valley
- Critical Fire Weather New Mexico to north Texas and southeast Colorado

#### **Disaster Declaration Activity**

- Request: Major Disaster Declaration NV
- Two amendments issued

### **Event Monitoring**

No significant events



### **National Weather Forecast**





## **Severe Weather Outlook**





## **Fire Weather Outlook**





Today Tomorrow



## Hazards Outlook – April 21-25





## **FEMA Common Operating Picture**

Field Offices

Offices

Major **Disasters** 

**Emergency Declarations**  **Direct Housing Missions** 

**RSF-Supported Disasters** 



### **IM Workforce**

13.424 (+4) Assigned 4.293 (+5) Unavailable 5,972 (+97) Deployed

### IM Cadre Availability ≤ 25% Availability

Alternate Dispute Resolution: 3% (1/39); Civil Rights: 10% (12/126); Disaster Field Training Operations: 22% (20/92); Disability Integration: 3% (2/59); External Affairs: 20% (99/495); Environmental Planning and Historic Preservation: 13% (110/826); Field Leadership: 12% (17/139); Hazard Mitigation: 12% (141/1,213); Human Resources: 3% (5/164); Interagency Recovery Coordination: 19% (57/300); Logistics: 24% (357/1468); Operations: 14% (50/349); Public Assistance: 10% (211/2,172); Pla