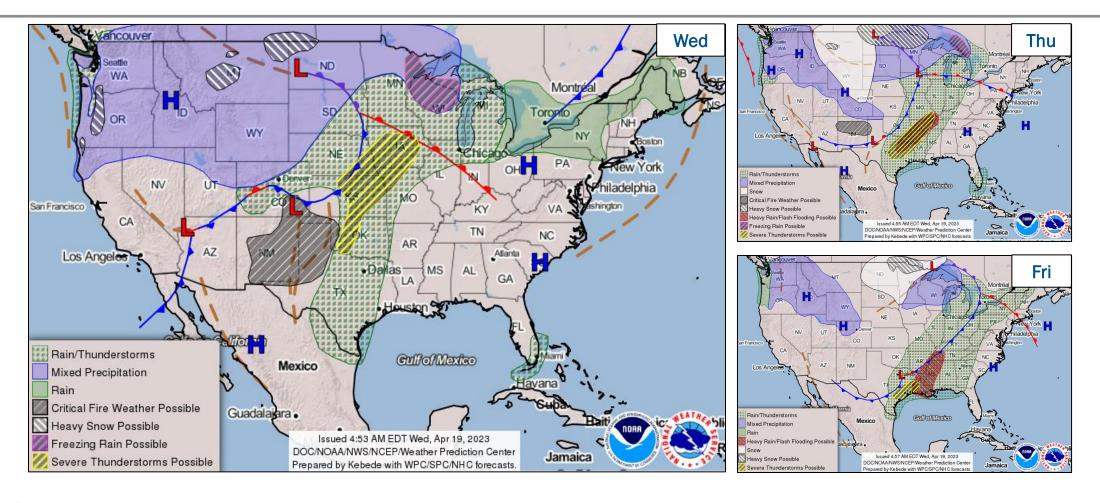

### **National Weather Forecast**

### **Hazard Monitoring**

- Severe Thunderstorms Southern Plains to the Upper Mississippi Valley
- Heavy Snow Pacific Northwest, Northern Rockies, and Northern Plains
- Mixed Precipitation, Freezing Rain Pacific Northwest to the Upper Mississippi Valley
- Critical Fire Weather New Mexico to north Texas and southeast Colorado