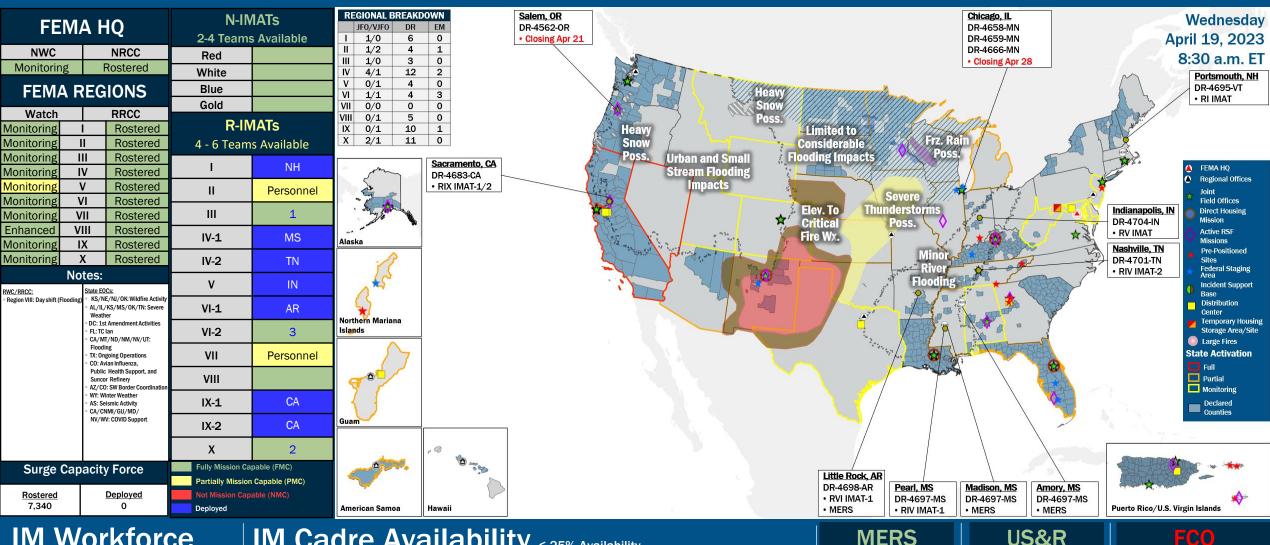

## National Current Ops / Monitoring

### **Hazard Monitoring**

- Severe Thunderstorms Southern Plains to the Upper Mississippi Valley
- Heavy Snow Pacific Northwest, Northern Rockies, and Northern Plains
- Mixed Precipitation, Freezing Rain Pacific Northwest to the Upper Mississippi Valley
- Critical Fire Weather New Mexico to north Texas and southeast Colorado

## **FEMA Common Operating Picture**

Field Offices

Offices

Major **Disasters** 

**Emergency Declarations**  **Direct Housing Missions** 

**RSF-Supported Disasters** 

### **IM Workforce**

13.424 (+4) Assigned 4.293 (+5) Unavailable 5,972 (+97) Deployed

### IM Cadre Availability ≤ 25% Availability

Alternate Dispute Resolution: 3% (1/39); Civil Rights: 10% (12/126); Disaster Field Training Operations: 22% (20/92); Disability Integration: 3% (2/59); External Affairs: 20% (99/495); Environmental Planning and Historic Preservation: 13% (110/826); Field Leadership: 12% (17/139); Hazard Mitigation: 12% (141/1,213); Human Resources: 3% (5/164); Interagency Recovery Coordination: 19% (57/300); Logistics: 24% (357/1468); Operations: 14% (50/349); Public Assistance: 10% (211/2,172); Planning: 12% (53/448); Safety: 6% (5/81); Security: 13% (19/144)

### **MERS**

36 Assigned 0 Unavailable

3 Deployed

33 Available

#### 28 Assigned 2 Unavailable 0 Deployed

26 Available

48 Assigned 4 Unavailable 36 (-1) (25 FCOR) Deployed

7 (+1) Available

24% / 3,159 (-98) Available