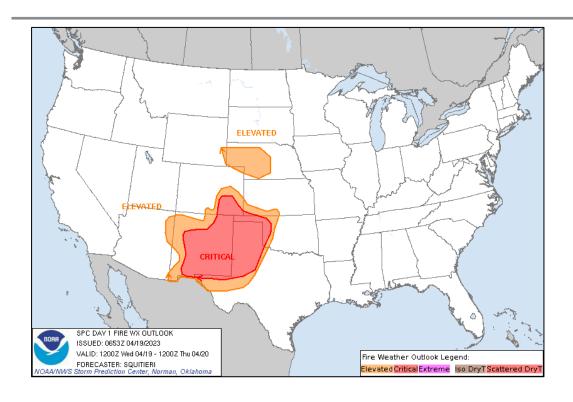

## **Fire Weather Outlook**

Today Tomorrow

### **Hazard Monitoring**

- Severe Thunderstorms Southern Plains to the Upper Mississippi Valley
- Heavy Snow Pacific Northwest, Northern Rockies, and Northern Plains
- Mixed Precipitation, Freezing Rain Pacific Northwest to the Upper Mississippi Valley
- Critical Fire Weather New Mexico to north Texas and southeast Colorado