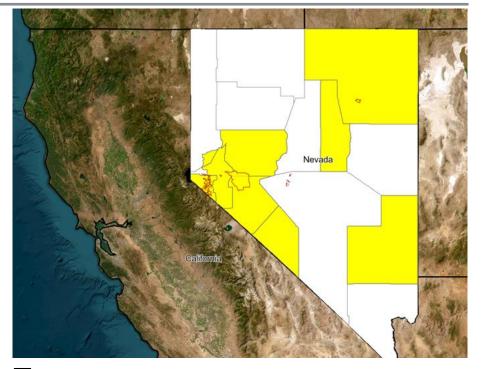

## **Declaration Request - Nevada**

**Declaration Type:** Major Disaster – NV

Date Requested: Apr 13

**Incident:** Severe winter storms, flooding, landslides, and mudslides

Incident Period: Mar 8 - 31

#### Requested:

PA: 9 counties and 5 tribes

**Hazard Mitigation:** Statewide

PA