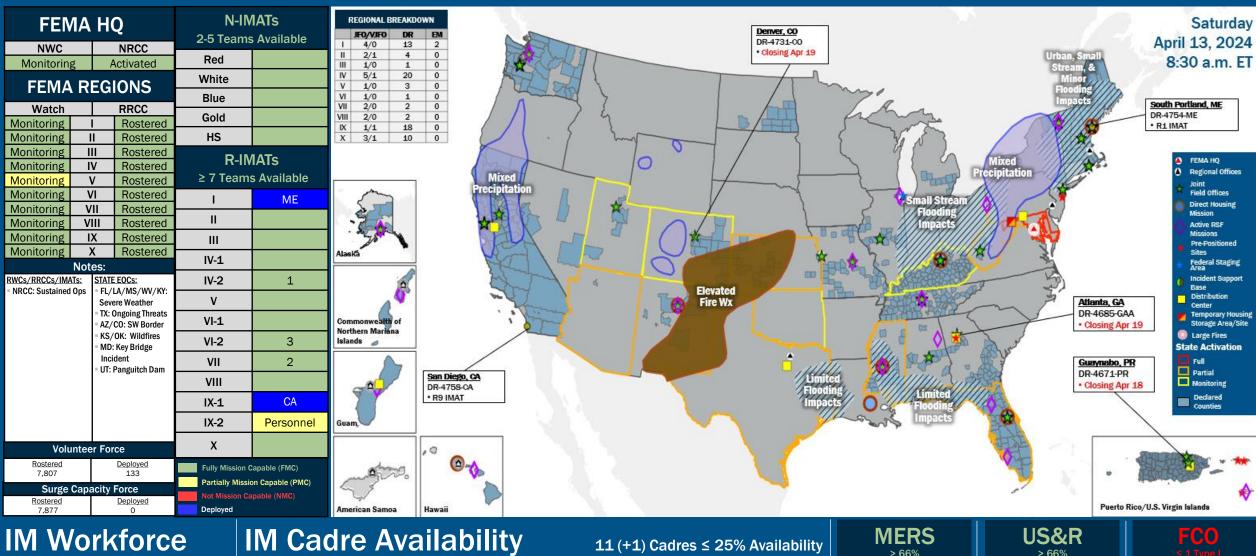

### **FEMA Common Operating Picture**

22 + Joint Field

Offices

67

Emergency

**Declarations** 

v 4

Major

Disasters

Supporting

**Virtual Joint** 

Field Offices

+

13,897 (+9) Assigned 4,355 (+7) Unavailable 5,385 (-18) Deployed

30% / 4,157 (+20) Available

| $\frac{1111 \text{ Gaures} \le 25\% \text{ Availability}}{11(+1) \text{ Gaures} \le 25\% \text{ Availability}}$ | > 66%         | > 66%         |
|-----------------------------------------------------------------------------------------------------------------|---------------|---------------|
| Environmental Planning and Historic Preservation: 19% (148/797); Field Leadership: 20% (29/147);                | 36 Assigned   | 28 Assigned   |
| Financial Management: 17% (37/223); Hazard Mitigation: 24% (296/1,255);                                         | 0 Unavailable | 1 Unavailable |
| Human Resources: 20% (36/177); Interagency Recovery Coordination: 24% (72/301);                                 | 0 Deployed    | 0 Deployed    |
| Operations: 19% (61/326); Public Assistance: 21% (469/2,198); Planning: 11% (52/463); Safety: 15% (12/82);      | · · .         |               |
| Security: 19% (27/139)                                                                                          | 36 Available  | 27 Available  |

48 Assigned 5 (-1) Unavailable 39 (+1) (23 FCOR) Deployed

4 Available

26

**RSF-Supported** 

Disasters

**Direct Housing** 

Missions