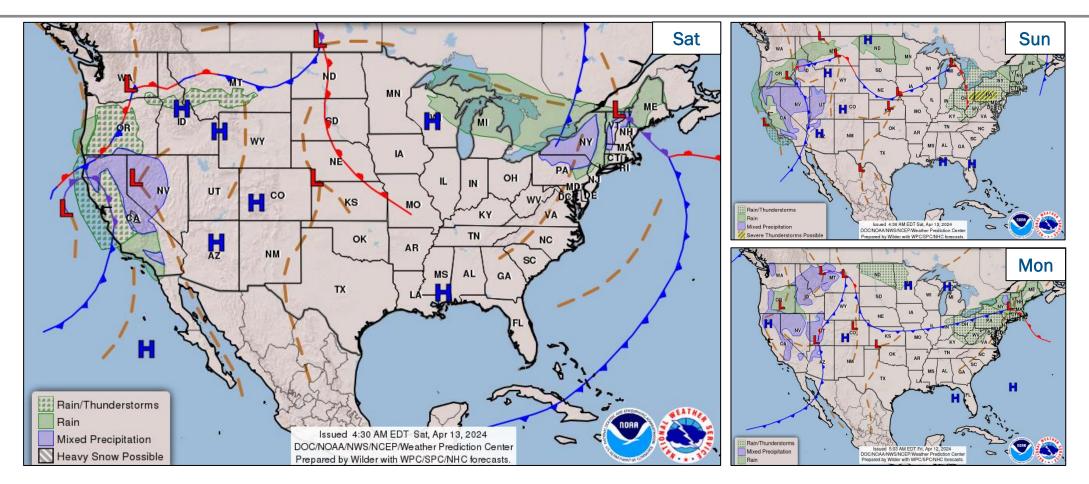

|                                                                                           |
| <ul> <li>Disaster Declaration Activity</li> <li>No new declaration request</li> </ul>                          | <ul> <li>Event Monitoring</li> <li>No significant events</li> </ul>                       |
|                                                                                                                |                                                                                           |
|                                                                                                                |                                                                                           |



#### **National Weather Forecast**





### **Fire Weather Outlook**



Today

Tomorrow



#### Hazards Outlook – Apr 15-19





**National Watch Center** 

### **FEMA Common Operating Picture**



22 + Joint Field

Offices

67

Emergency

**Declarations** 

v 4

Major

Disasters

Supporting

**Virtual Joint** 

Field Offices

+

13,897 (+9) Assigned 4,355 (+7) Unavailable 5,385 (-18) Deployed

30% / 4,157 (+20) Available

| $\frac{1111 \text{ Gaures} \le 25\% \text{ Availability}}{11(+1) \text{ Gaures} \le 25\% \text{ Availability}}$ | > 66%         | > 66%         |
|-----------------------------------------------------------------------------------------------------------------|---------------|---------------|
| Environmental Planning and Historic Preservation: 19% (148/797); Field Leadership: 20% (29/147);