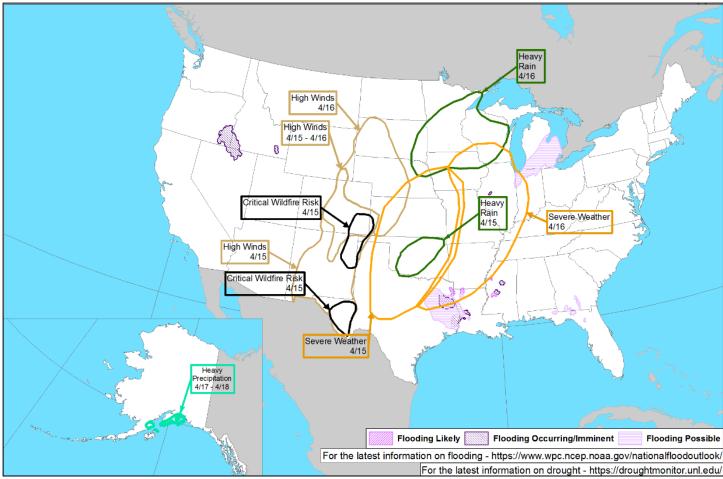

|
| <ul> <li>Disaster Declaration Activity</li> <li>No new declaration request</li> </ul>                          | <ul> <li>Event Monitoring</li> <li>No significant events</li> </ul>                       |
|                                                                                                                |                                                                                           |
|                                                                                                                |                                                                                           |



#### **National Weather Forecast**





### **Fire Weather Outlook**



Today

Tomorrow



#### Hazards Outlook – Apr 15-19





**National Watch Center** 

### **FEMA Common Operating Picture**



22 + Joint Field

Offices

67

Emergency

**Declarations** 

v 4

Major

Disasters

Supporting

**Virtual Joint** 

Field Offices

+

13,897 (+9) Assigned 4,355 (+7) Unavailable 5,385 (-18) Deployed

30% / 4,157 (+20) Available

| $\frac{1111 \text{ Gaures} \le 25\% \text{ Availability}}{11(+1) \text{ Gaures} \le 25\% \text{ Availability}}$ | > 66%         | > 66%         |
|-----------------------------------------------------------------------------------------------------------------|---------------|---------------|
| Environmental Planning and Historic Preservation: 19% (148/797); Field Leadership: 20% (29/147);                | 36 Assigned   | 28 Assigned   |
| Financial Management: 17% (37/223); Hazard Mitigatio