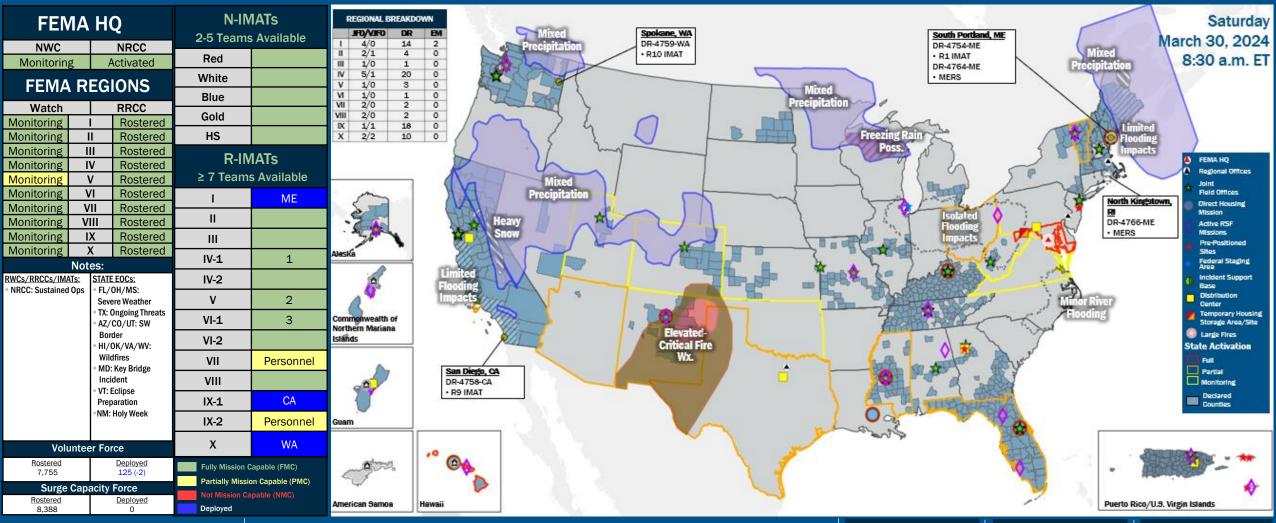

### **FEMA Common Operating Picture**

Field Offices

**Offices** 

**Disasters** 

**Emergency Declarations**  **Direct Housing** Missions

**RSF-Supported Disasters** 

#### **IM Workforce**

13,857 (+24) Assigned 4,335 (+31) Unavailable 5,222 (-45) Deployed

31% /4.300 (+38) Available

### **IM Cadre Availability**

8 Cadres ≤ 25% Availability

Disability Integration: 24% (12/50);

Environmental Planning and Historic Preservation: 21% (167/800); Field Leadership: 16% (23/148); Hazard Mitigation: 23% (299/1,253); Operations: 16% (53/329); Public Assistance: 20% (443/2,207); Planning: 11% (49/463); Safety: 10% (8/82)

34 Available

36 Assigned

0 Unavailable

2 Deployed

**MERS** 

### **US&R**

28 Assigned 1 Unavailable 0 Deployed

27 Available

48 Assigned

6 Unavailable 40 (24 FCOR) Deployed

2 Available