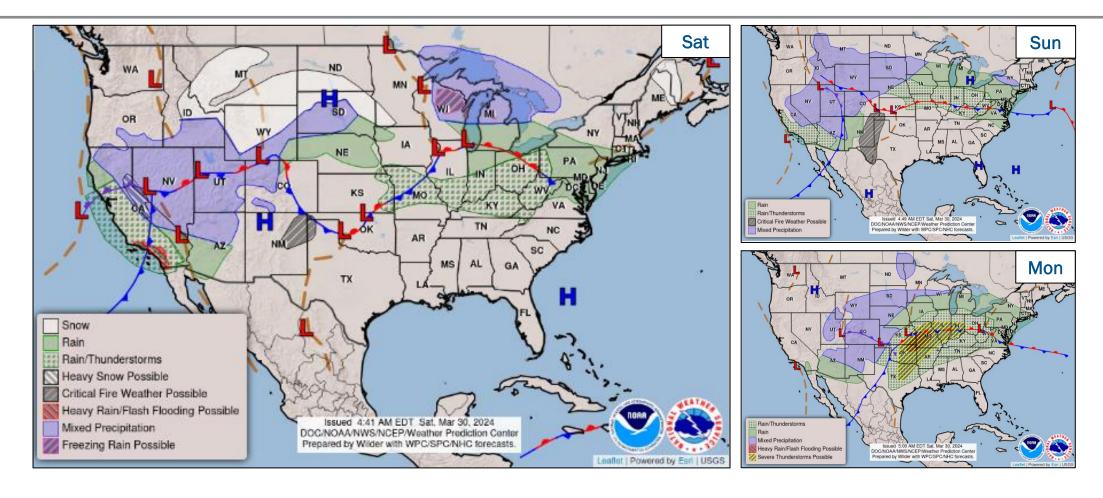

#### **Hazard Monitoring**

- Heavy Snow Sierra Nevada
- Excessive Rainfall & Flash Flooding southern California
- Freezing Rain Upper Mississippi Valley to the Great Lakes
- Critical Fire Weather Southern Plains

### **National Weather Forecast**