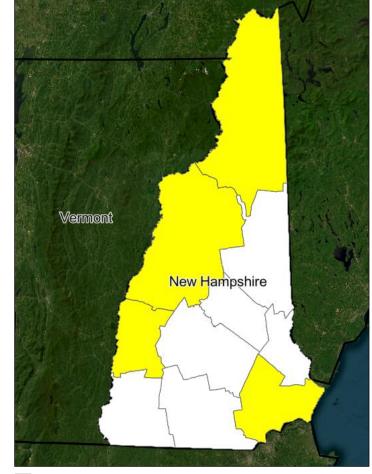

# **Declaration Request - New Hampshire**

**Declaration Type:** Major Disaster - NH

Requested: Mar 28

**Incident:** Severe Storms and Flooding

Incident Period: Jan 9-14

#### Requested:

PA: 4 counties

Hazard Mitigation: Statewide