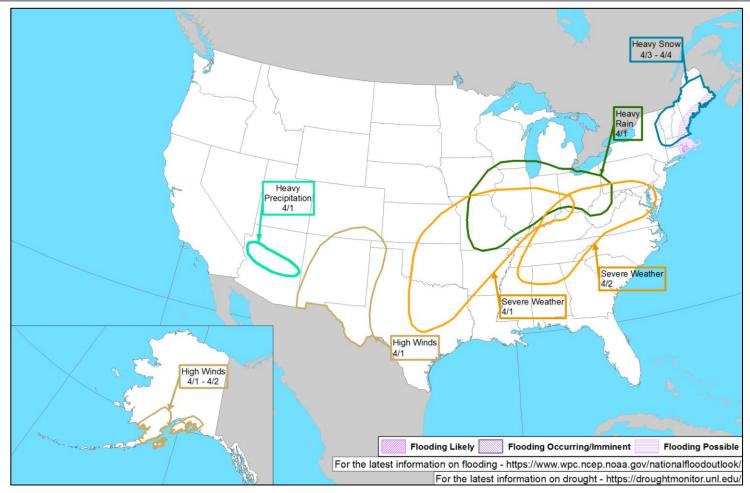

aily Operations Briefing

Saturday, March 30, 2024 8:30 a.m. ET



### **National Current Ops / Monitoring**

| New Significant Incidents | / Ongoing Ops |
|---------------------------|---------------|
| No significant insidents  | / operations  |

No significant incidents / operations

#### **Hazard Monitoring**

- Heavy Snow Sierra Nevada
- Excessive Rainfall & Flash Flooding southern California
- Freezing Rain Upper Mississippi Valley to the Great Lakes
- Critical Fire Weather Southern Plains

#### **Disaster Declaration Activity**

Major Disaster Declaration Request – NH

#### **Event Monitoring**

No new significant events



### **National Weather Forecast**





# **Precipitation & Excessive Rainfall**





### **Fire Weather Outlook**





Today



# **Hazards Outlook – Apr 1-5**





### **FEMA Common Operating Picture**

Field Offices

**Offices** 

**Disasters** 

**Emergency Declarations**  **Direct Housing** Missions

**RSF-Supported Disasters** 



#### **IM Workforce**

13,857 (+24) Assigned 4,335 (+31) Unavailable 5,222 (-45) Deployed

31% /4.300 (+38) Available

### **IM Cadre Availability**

8 Cadres ≤ 25% Availability

Disability Integration: 24% (12/50);

Environmental Planning and Historic Preservation: 21% (167/800); Field Leadership: 16% (23/148); Hazard Mitigation: 23% (299/1,253); Operations: 16% (53/329); Public Assistance: 20% (443/2,207); Planning: 11% (49/463); Safety: 10% (8/82)

34 Available

36 Assigned

0 Unavailable

2 Deployed

**MERS** 

### **US&R**

28 Assigned 1 Unavailable 0 Deployed

27 Available

48 Assigned

6 Unavailable 40 (24 FC