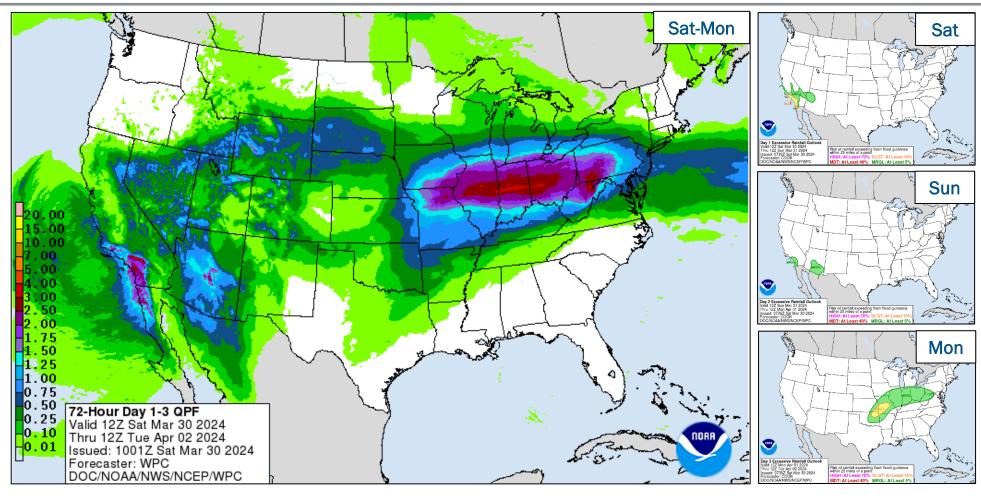

### **FEMA National Watch Center**

# Daily Operations Briefing

Saturday, March 30, 2024 8:30 a.m. ET



### **National Current Ops / Monitoring**

| New Significant Incidents | / Ongoing Ops |
|---------------------------|---------------|
| No significant insidents  | / operations  |

No significant incidents / operations

#### **Hazard Monitoring**

- Heavy Snow Sierra Nevada
- Excessive Rainfall & Flash Flooding southern California
- Freezing Rain Upper Mississippi Valley to the Great Lakes
- Critical Fire Weather Southern Plains

#### **Disaster Declaration Activity**

Major Disaster Declaration Request – NH

#### **Event Monitoring**

No new significant events



### **National Weather Forecast**





# **Precipitation & Excessive Rainfall**





### **Fire Weather Outlook**





Today



# **Hazards Outlook – Apr 1-5**





### **FEMA Common Operating Picture**

Field Offices

**Offices** 

**Disasters** 

**Emergency Declarations**  **Direct Housing** Missions

**RSF-Supported Disasters** 



#### **IM Workforce**

13,857 (+24) Assigned 4,335 (+31) Unavailable 5,222 (-45) Deployed

31% /4.300 (+38) Available

### **IM Cadre Availability**

8 Cadres ≤ 25% Availability

Disability Integration: 24% (12/50);

Environmental Planning and Historic Preservation: 21% (167/800); Field Leadership: 16% (23/148); Hazard Mitigation: 23% (299/1,253); Operations: 16% (53/329); Public Assistance: 20% (443/2,207); Planning: 11% (49/463); Safety: 10% (8/82)

34 Available

36 Assigned

0 Unavailable

2 Deployed

**MERS** 

### **US&R**

28 Assig