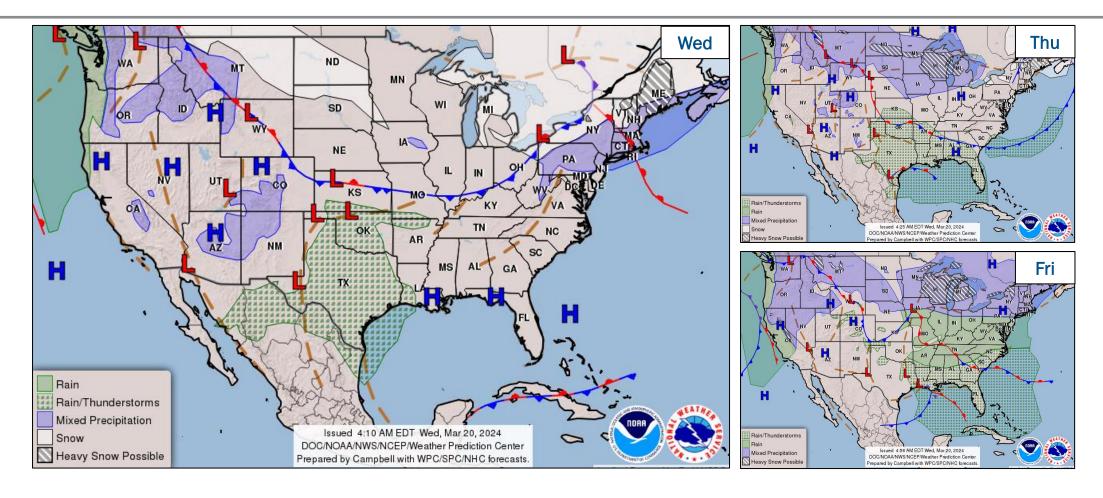

#### **FEMA National Watch Center**

# Daily Operations Briefing

Wednesday, March 20, 2024 8:30 a.m. ET



## **National Current Ops / Monitoring**

| New Significant Incidents / Ongoing Ops  No new significant incidents / operations | Hazard Monitoring  Heavy snow – Northeast                               |
|------------------------------------------------------------------------------------|-------------------------------------------------------------------------|
| Disaster Declaration Activity  No new declaration activity                         | <ul> <li>Event Monitoring</li> <li>No new significant events</li> </ul> |



### **National Weather Forecast**





### **Precipitation & Excessive Rainfall**





### Hazards Outlook - Mar 22-26





### **FEMA Common Operating Picture**

Field Offices

Offices

**Emergency Disasters Declarations**  **Direct Housing** Missions

**RSF-Supported Disasters** 



#### **IM Workforce**

13,857 (+2) Assigned 4,289 (+55) Unavailable 4,982 (+22) Deployed

33% (-1) / 4,586 (-75) Available

#### **IM Cadre Availability**

9 Cadres ≤ 25% Availability

Disability Integration: 21% (11/52); Environmental Planning and Historic Preservation: 17% (136/803); Field Leadership: 16% (24/149); Hazard Mitigation: 25% (311/1,256); Operations: 16% (54/330); Public Assistance: 21% (452/2,204); Planning: 13% (58/461); Safety: 14% (12/86); Security: 22% (30/137)

#### **MERS**

36 Assigned 0 Unavailable

0 Deployed

36 Availa