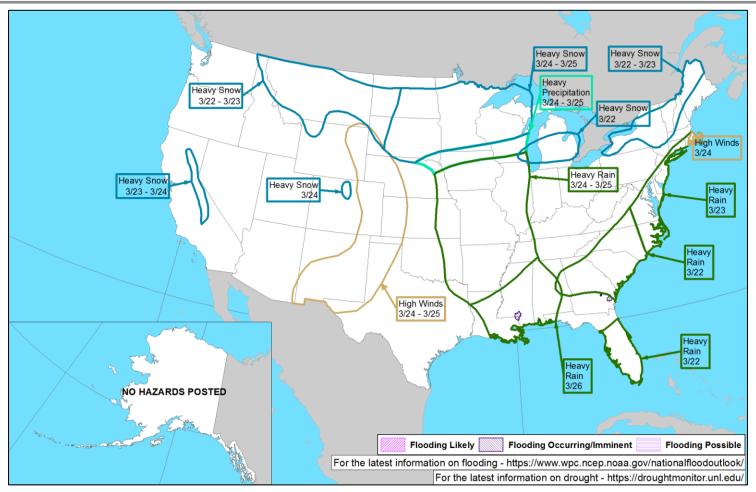

#### **FEMA National Watch Center**

# Daily Operations Briefing

Wednesday, March 20, 2024 8:30 a.m. ET



## **National Current Ops / Monitoring**

| New Significant Incidents / Ongoing Ops  No new significant incidents / operations | Hazard Monitoring  Heavy snow – Northeast                               |
|------------------------------------------------------------------------------------|-------------------------------------------------------------------------|
| Disaster Declaration Activity  No new declaration activity                         | <ul> <li>Event Monitoring</li> <li>No new significant events</li> </ul> |



### **National Weather Forecast**





### **Precipitation & Excessive Rainfall**





### Hazards Outlook - Mar 22-26





### **FEMA Common Operating Picture**

Field Offices

Offices

**Emergency Disasters Declarations**  **Direct Housing** Missions

**RSF-Supported Disasters** 



#### **IM Workforce**

13,857 (+2) Assigned 4,289 (+55) Unavailable 4,982 (+22) Deployed

33% (-1) / 4,586 (-75) Available

#### **IM Cadre Availability**

9 Cadres ≤ 25% Availability

Disability Integration: 21% (11/52); Environmental Planning and Historic Preservation: 17% (136/803); Field Leadership: 16% (24/149); Hazard Mitigation: 25% (311/1,256); Operations: 16% (54/330); Public Assistance: 21% (452/2,204); Planning: 13% (58/461); Safety: 14% (12/86); Security: 22% (30/137)

#### **MERS**

36 Assigned 0 Unavailable

0 Deployed

36 Available

#### **US&R**

28 Assigned 1 Unavailable 0 Deployed

27 Available

48 Assigned 7