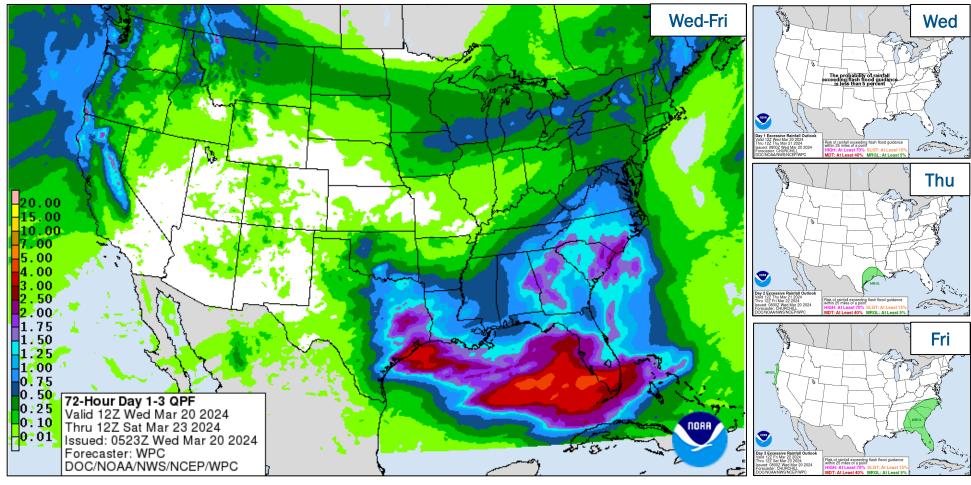

#### **FEMA National Watch Center**

# Daily Operations Briefing

Wednesday, March 20, 2024 8:30 a.m. ET



## **National Current Ops / Monitoring**

| New Significant Incidents / Ongoing Ops  No new significant incidents / operations | Hazard Monitoring  Heavy snow – Northeast                               |
|------------------------------------------------------------------------------------|-------------------------------------------------------------------------|
| Disaster Declaration Activity  No new declaration activity                         | <ul> <li>Event Monitoring</li> <li>No new significant events</li> </ul> |



### **National Weather Forecast**





### **Precipitation & Excessive Rainfall**





### Hazards Outlook - Mar 22-26





### **FEMA Common Operating Picture**

Field Offices

Offices

**Emergency Disasters Declarations**  **Direct Housing** Missions

**RSF-Supported Disasters** 



#### **IM Workforce**

13,857 (+2) Assigned 4,289 (+55) Unavailable 4,982 (+22) Deployed

33% (-1) / 4,586 (-75) Available

#### **IM Cadre Availability**

9 Cadres ≤ 25% Availability

Disability Integration: 21% (11/52); Environmental Planning and Historic Preservation: 17% (136/803); Field Leadership: 16% (24/149); Hazard Mitigation: 25% (311/1,256); Operations: 16% (54/330); Public Assistance: 21% (452/2,204); Planning: 13% (58/461); Safety: 14% (12/86); Security: 22% (30/137)

#### **MERS**

36 Assigned 0 Unavailable

0 Deployed

36 Available

#### **US&R**

28 Assigned 1 Unavailable 0