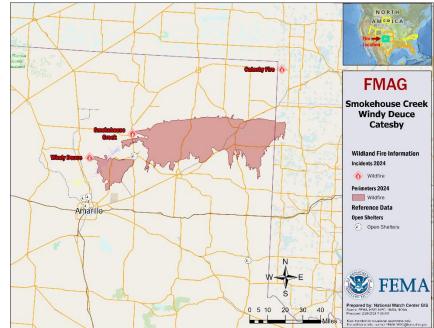

## Wildfires – Southern Plains

Situation: (Region 6 as of 7:45 a.m. ET) Multiple wildfires have been burning since Feb 27 across the Southern Plains due to dry, windy conditions. Most of the wildfire activity is concentrated in the Texas panhandle and western Oklahoma. Three FMAGs were approved on Feb 27 for the Windy Deuce Fire in Moore Co., TX, the Smokehouse Creek Fire in Hutchison Co., TX, and the Catesby Fire in Ellis Co., OK. As of 8:30 p.m. ET, Feb 28, these three fires have burned a combined total of 1.1m acres of public and private land.

#### **Lifelines**

- Safety and Security: (ICS-209 as of 9:30 p.m. ET Feb 28)
  - TX: Windy Deuce Fire: Mandatory evacuations: 2,300 (+500)
  - o TX: Smokehouse Creek: Mandatory evacuations: 3,000
  - OK: Catesby Fire: Mandatory evacuations: 0
- Food, Hydration, Shelter:
  - TX: Windy Deuce Fire: Homes threatened: 250 (+250) / Structures destroyed: 0 (-100)
  - TX: Smokehouse Creek: Homes threatened: 700/Structures destroyed: 1
  - TX: 2 shelters open; 4 occupants (Red Cross Shelter Reports, as of 6:52 a.m. ET)
  - OK: Catesby Fire: Homes threatened: 0
- Health and Medical:
  - OK: Catesby Fire: 8 (+6) Injuries
- Energy: Minimal power outages across the affected area
  - TX: Windy Deuce Fire: 2 electrical pipelines, 2 WesTex natural gas pipelines, 4 transmission lines threatened
  - OK: Catesby Fire: Public and private utilities, electrical co-op, windmill farm threatened
- Transportation:
  - OK: Catesby Fire: Rail system threatened