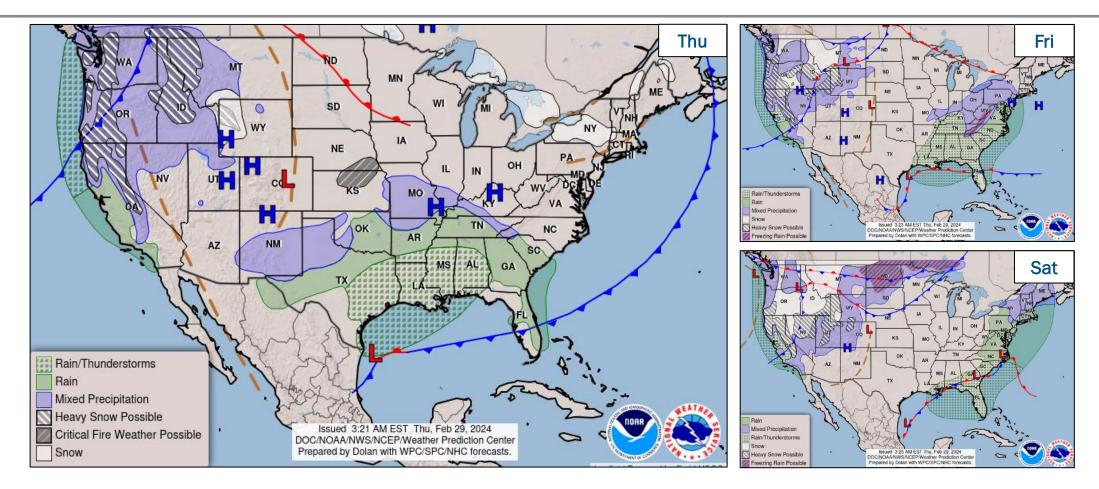

Rail system threatened

#### State / Local Response:

- TX: EOC remains at Partial Activation (Ongoing Threats)
  - TX Gov declared State of Emergency
  - TX deployed 638 total responders across all incidents
  - US&R team activated as state asset to support wildfire response
- OK EOC at Partial Activation (Fire Weather)





#### FEMA / Federal Response:

- FMAGs approved Feb 27: 5487-FM-TX (Windy Deuce); 5488-FM-TX (Smokehouse Creek); 5489-FM-OK (Catesby)
- FEMA Region 6: RWC: Monitoring; RRCC: activated to Level III FEMA HQ: NWC: Monitoring; NRCC: Activated (Sustained Ops)
- FEMA R6 IMATs 1/2 placed on Alert
- The NWC will continue to monitor in coordination with R6; the next update will be in the NSR at 5:00 p.m. ET

#### **National Watch Center**

#### **National Weather Forecast**





### **Snowfall Forecast**





#### **Fire Weather Outlook**



Today

Tomorrow



#### **FEMA Common Operating Picture**

| FEMA HQ                                                         | N-IMATs                            | REGIONAL BREAKDO                                               | DR-4759-WA