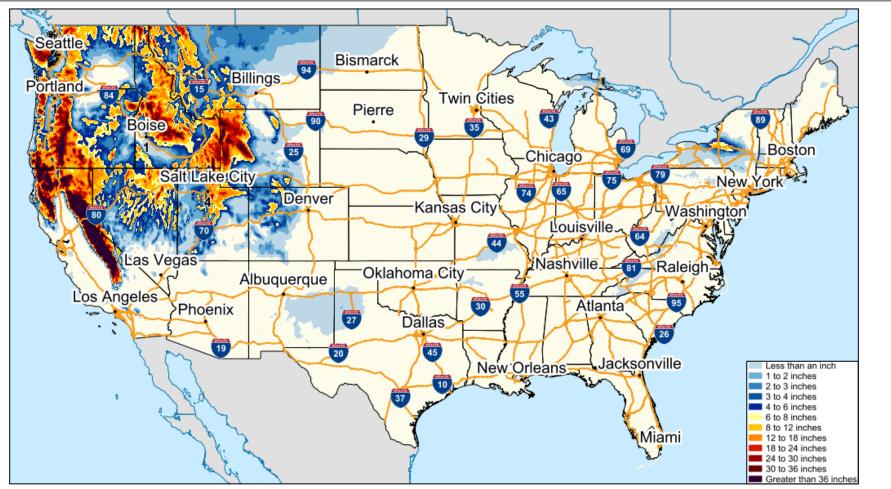

tate / Local Response:

- TX: EOC remains at Partial Activation (Ongoing Threats)
  - TX Gov declared State of Emergency
  - TX deployed 638 total responders across all incidents
  - US&R team activated as state asset to support wildfire response
- OK EOC at Partial Activation (Fire Weather)





#### FEMA / Federal Response:

- FMAGs approved Feb 27: 5487-FM-TX (Windy Deuce); 5488-FM-TX (Smokehouse Creek); 5489-FM-OK (Catesby)
- FEMA Region 6: RWC: Monitoring; RRCC: activated to Level III FEMA HQ: NWC: Monitoring; NRCC: Activated (Sustained Ops)
- FEMA R6 IMATs 1/2 placed on Alert
- The NWC will continue to monitor in coordination with R6; the next update will be in the NSR at 5:00 p.m. ET

#### **National Watch Center**

#### **National Weather Forecast**





### **Snowfall Forecast**





#### **Fire Weather Outlook**



Today

Tomorrow



#### **FEMA Common Operating Picture**

| FEMA HQ                                                         | N-IMATs                            | REGIONAL BREAKDO                                               | DR-4759-WA