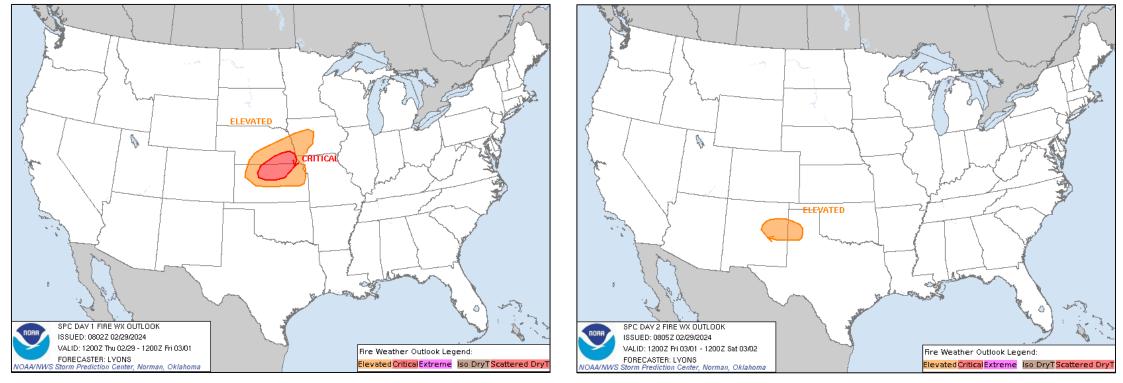

emains at Partial Activation (Ongoing Threats)
  - TX Gov declared State of Emergency
  - TX deployed 638 total responders across all incidents
  - US&R team activated as state asset to support wildfire response
- OK EOC at Partial Activation (Fire Weather)





#### FEMA / Federal Response:

- FMAGs approved Feb 27: 5487-FM-TX (Windy Deuce); 5488-FM-TX (Smokehouse Creek); 5489-FM-OK (Catesby)
- FEMA Region 6: RWC: Monitoring; RRCC: activated to Level III FEMA HQ: NWC: Monitoring; NRCC: Activated (Sustained Ops)
- FEMA R6 IMATs 1/2 placed on Alert
- The NWC will continue to monitor in coordination with R6; the next update will be in the NSR at 5:00 p.m. ET

#### **National Watch Center**

#### **National Weather Forecast**





### **Snowfall Forecast**





#### **Fire Weather Outlook**



Today

Tomorrow



#### **FEMA Common Operating Picture**

| FEMA HQ                                                         | N-IMATs                            | REGIONAL BREAKDO                                               | DR-4759-WA