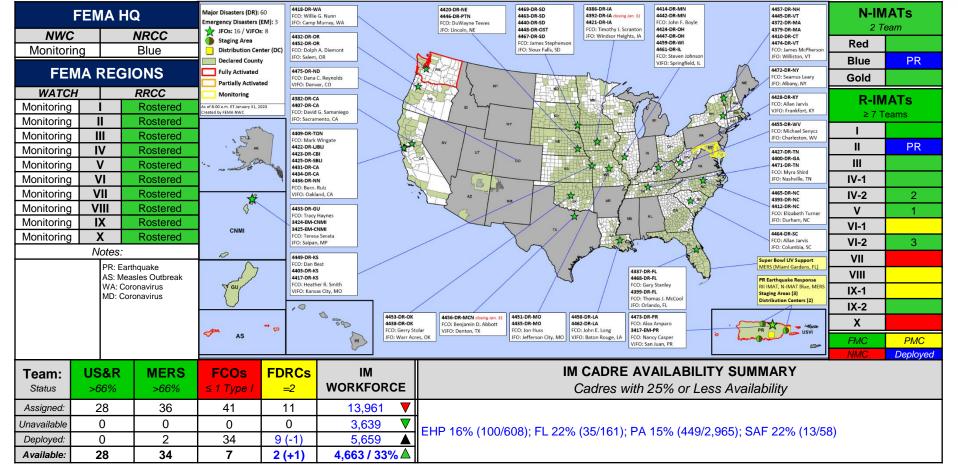

N/A         |
|        |                     |                                                           | PA    | 3         | 0           | 2/4 – TBD   |
| Х      | AK                  | Severe Winter Storm<br>November 27 – December 10, 2020    | IA    | 0         | 0           | N/A         |
|        |                     |                                                           | PA    | 1         | 0           | 1/27 – TBD  |

#### Declaration Requests in Process – 1



| State / Tribe / Territory – Incident Description       | Туре | IA | РА | НМ | Requested |
|--------------------------------------------------------|------|----|----|----|-----------|
| TX – Severe Storms, Straight-line Winds, and Tornadoes | DR   |    | Χ  | Χ  | Jan 13    |

#### FEMA Common Operating Picture







## FEMA's mission is helping people before, during, and after disasters.