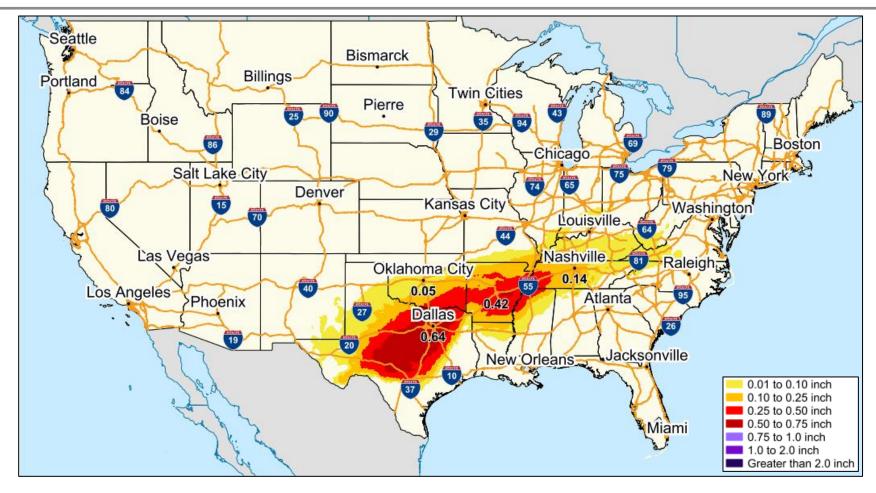

ca</u> | <u>nt Inc</u> | <u>ider</u> | nts/ | <u>′ On</u> | going Ops |
|------------|-------------|--------------|---------------|-------------|------|-------------|-----------|
|            |             |              | _             |             | -    |             |           |

No significant incidents / operations

#### **Hazard Monitoring**

- Freezing Rain Southern Plains to the Ohio Valley
- Heavy Snow Colorado
- Wintry Mix California to the Northeast
- Rain and Thunderstorms Southern Plains to the Southeast

#### **Disaster Declaration Activity**

No new declaration activity

#### **Event Monitoring**

2023 State of the Union – Washington DC – Feb 7



### **National Weather Forecast**









### **Precipitation & Excessive Rainfall**





### **Ice Accumulation Forecast**





### **FEMA Common Operating Picture**

Joint Field Offices

**Virtual Joint** Field Offices

Major **Disasters** 

**Emergency Declarations** 

Monday January 30, 2023 8:30 a.m. ET



#### **IM Workforce**

13.349 Assigned 3,878 (-29) Unavailable

#### 5,900 (-3) Deployed

### IM Cadre Availability ≤ 25% Availability

Civil Rights: 10% (13/119); Disaster Field Training Operations: 23% (21/191); Disability Integration: 8% (5/64); External Affairs: 23% (116/494); Environmental Planning and Historic Preservation: 19% (160/836); Field Leadership: 16% (23/145); Hazard Mitigation: 15% (187/1,242); Human Resources: 19% (31/161); Logistics: 21% (290/1,399); Operations: 17% (64/374); Public Assistance: 17% (372/2,176); Planning: 17% (84/480); Safety 17% (13/78); Security: 17% (25/144)

#### **M