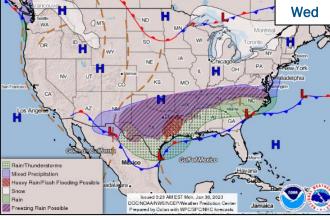

#### **Hazard Monitoring**

- Freezing Rain Southern Plains to the Ohio Valley
- Heavy Snow Colorado
- Wintry Mix California to the Northeast
- Rain and Thunderstorms Southern Plains to the Southeast

### **National Weather Forecast**