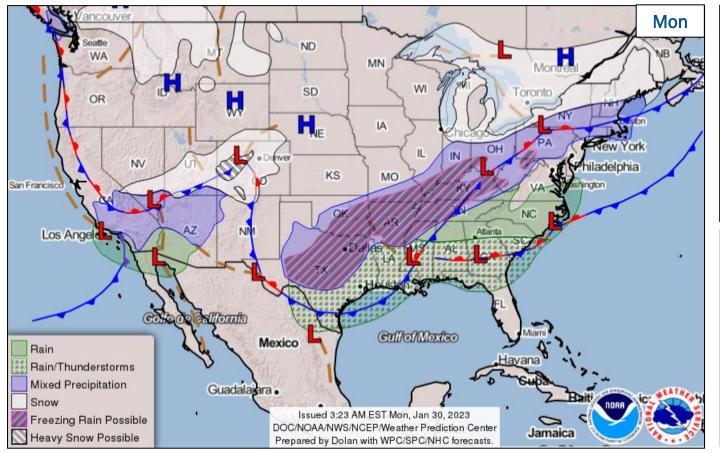

#### **Hazard Monitoring**

- Freezing Rain Southern Plains to the Ohio Valley
- Heavy Snow Colorado
- Wintry Mix California to the Northeast
- Rain and Thunderstorms Southern Plains to the Southeast

### **National Weather Forecast**