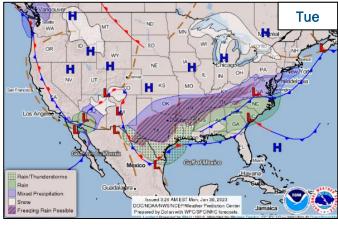

#### **Hazard Monitoring**

- Freezing Rain Southern Plains to the Ohio Valley
- Heavy Snow Colorado
- Wintry Mix California to the Northeast
- Rain and Thunderstorms Southern Plains to the Southeast

### **National Weather Forecast**