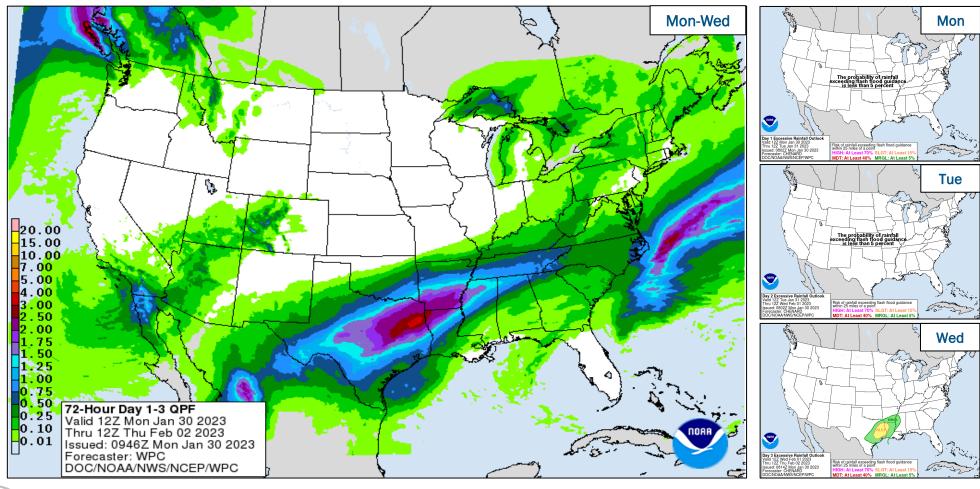

#### **Hazard Monitoring**

- Freezing Rain Southern Plains to the Ohio Valley
- Heavy Snow Colorado
- Wintry Mix California to the Northeast
- Rain and Thunderstorms Southern Plains to the Southeast

### **Precipitation & Excessive Rainfall**