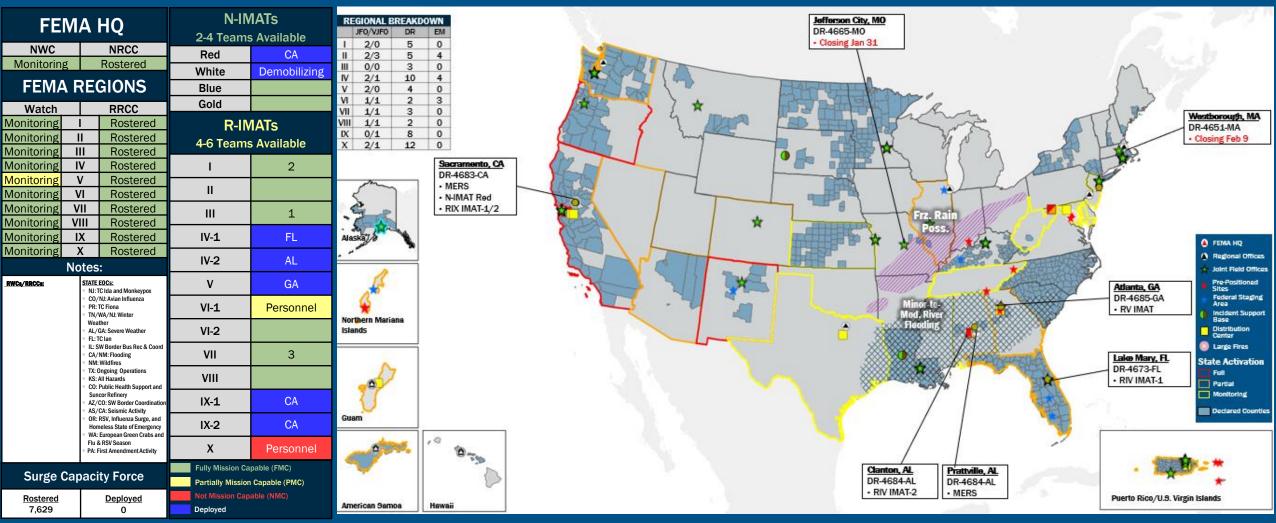

### **FEMA Common Operating Picture**

Joint Field Offices

**Virtual Joint** Field Offices

Major **Disasters** 

**Emergency Declarations** 

Monday January 30, 2023 8:30 a.m. ET