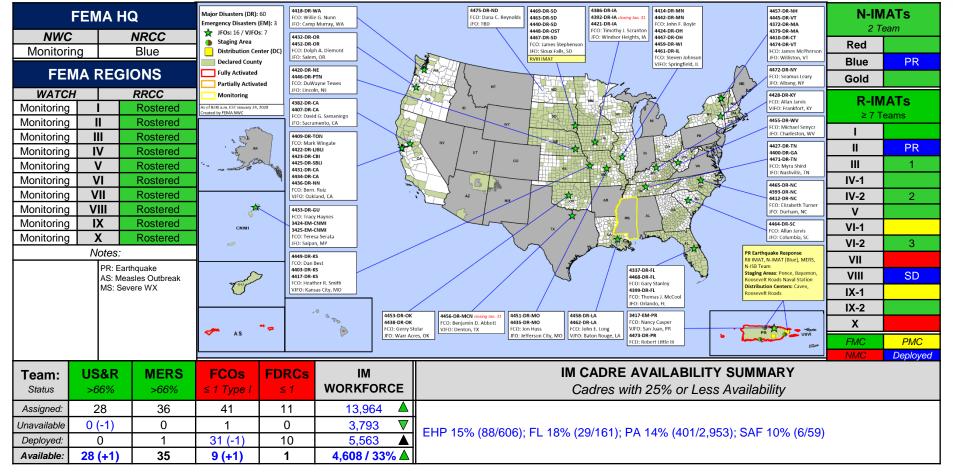

| None                  | None               | None               |  |

For further information on NOAA Space Weather Scales refer to: <a href="http://www.swpc.noaa.gov/noaa-scales-explanation">http://www.swpc.noaa.gov/noaa-scales-explanation</a>





#### Declaration Requests in Process – 3



| State / Tribe / Territory – Incident Description       |    | IA | PA | нм | Requested |
|--------------------------------------------------------|----|----|----|----|-----------|
| AK – Swan Lake Fire                                    | DR |    | Х  | Х  | Nov 25    |
| AR – Severe Storm, Straight-line Winds, and a Tornado  | DR |    | Х  | Х  | Dec 18    |
| TX – Severe Storms, Straight-line Winds, and Tornadoes |    |    | Х  | Х  | Jan 13    |

#### FEMA Common Operating Picture







# FEMA's mission is helping people before, during, and after disasters.